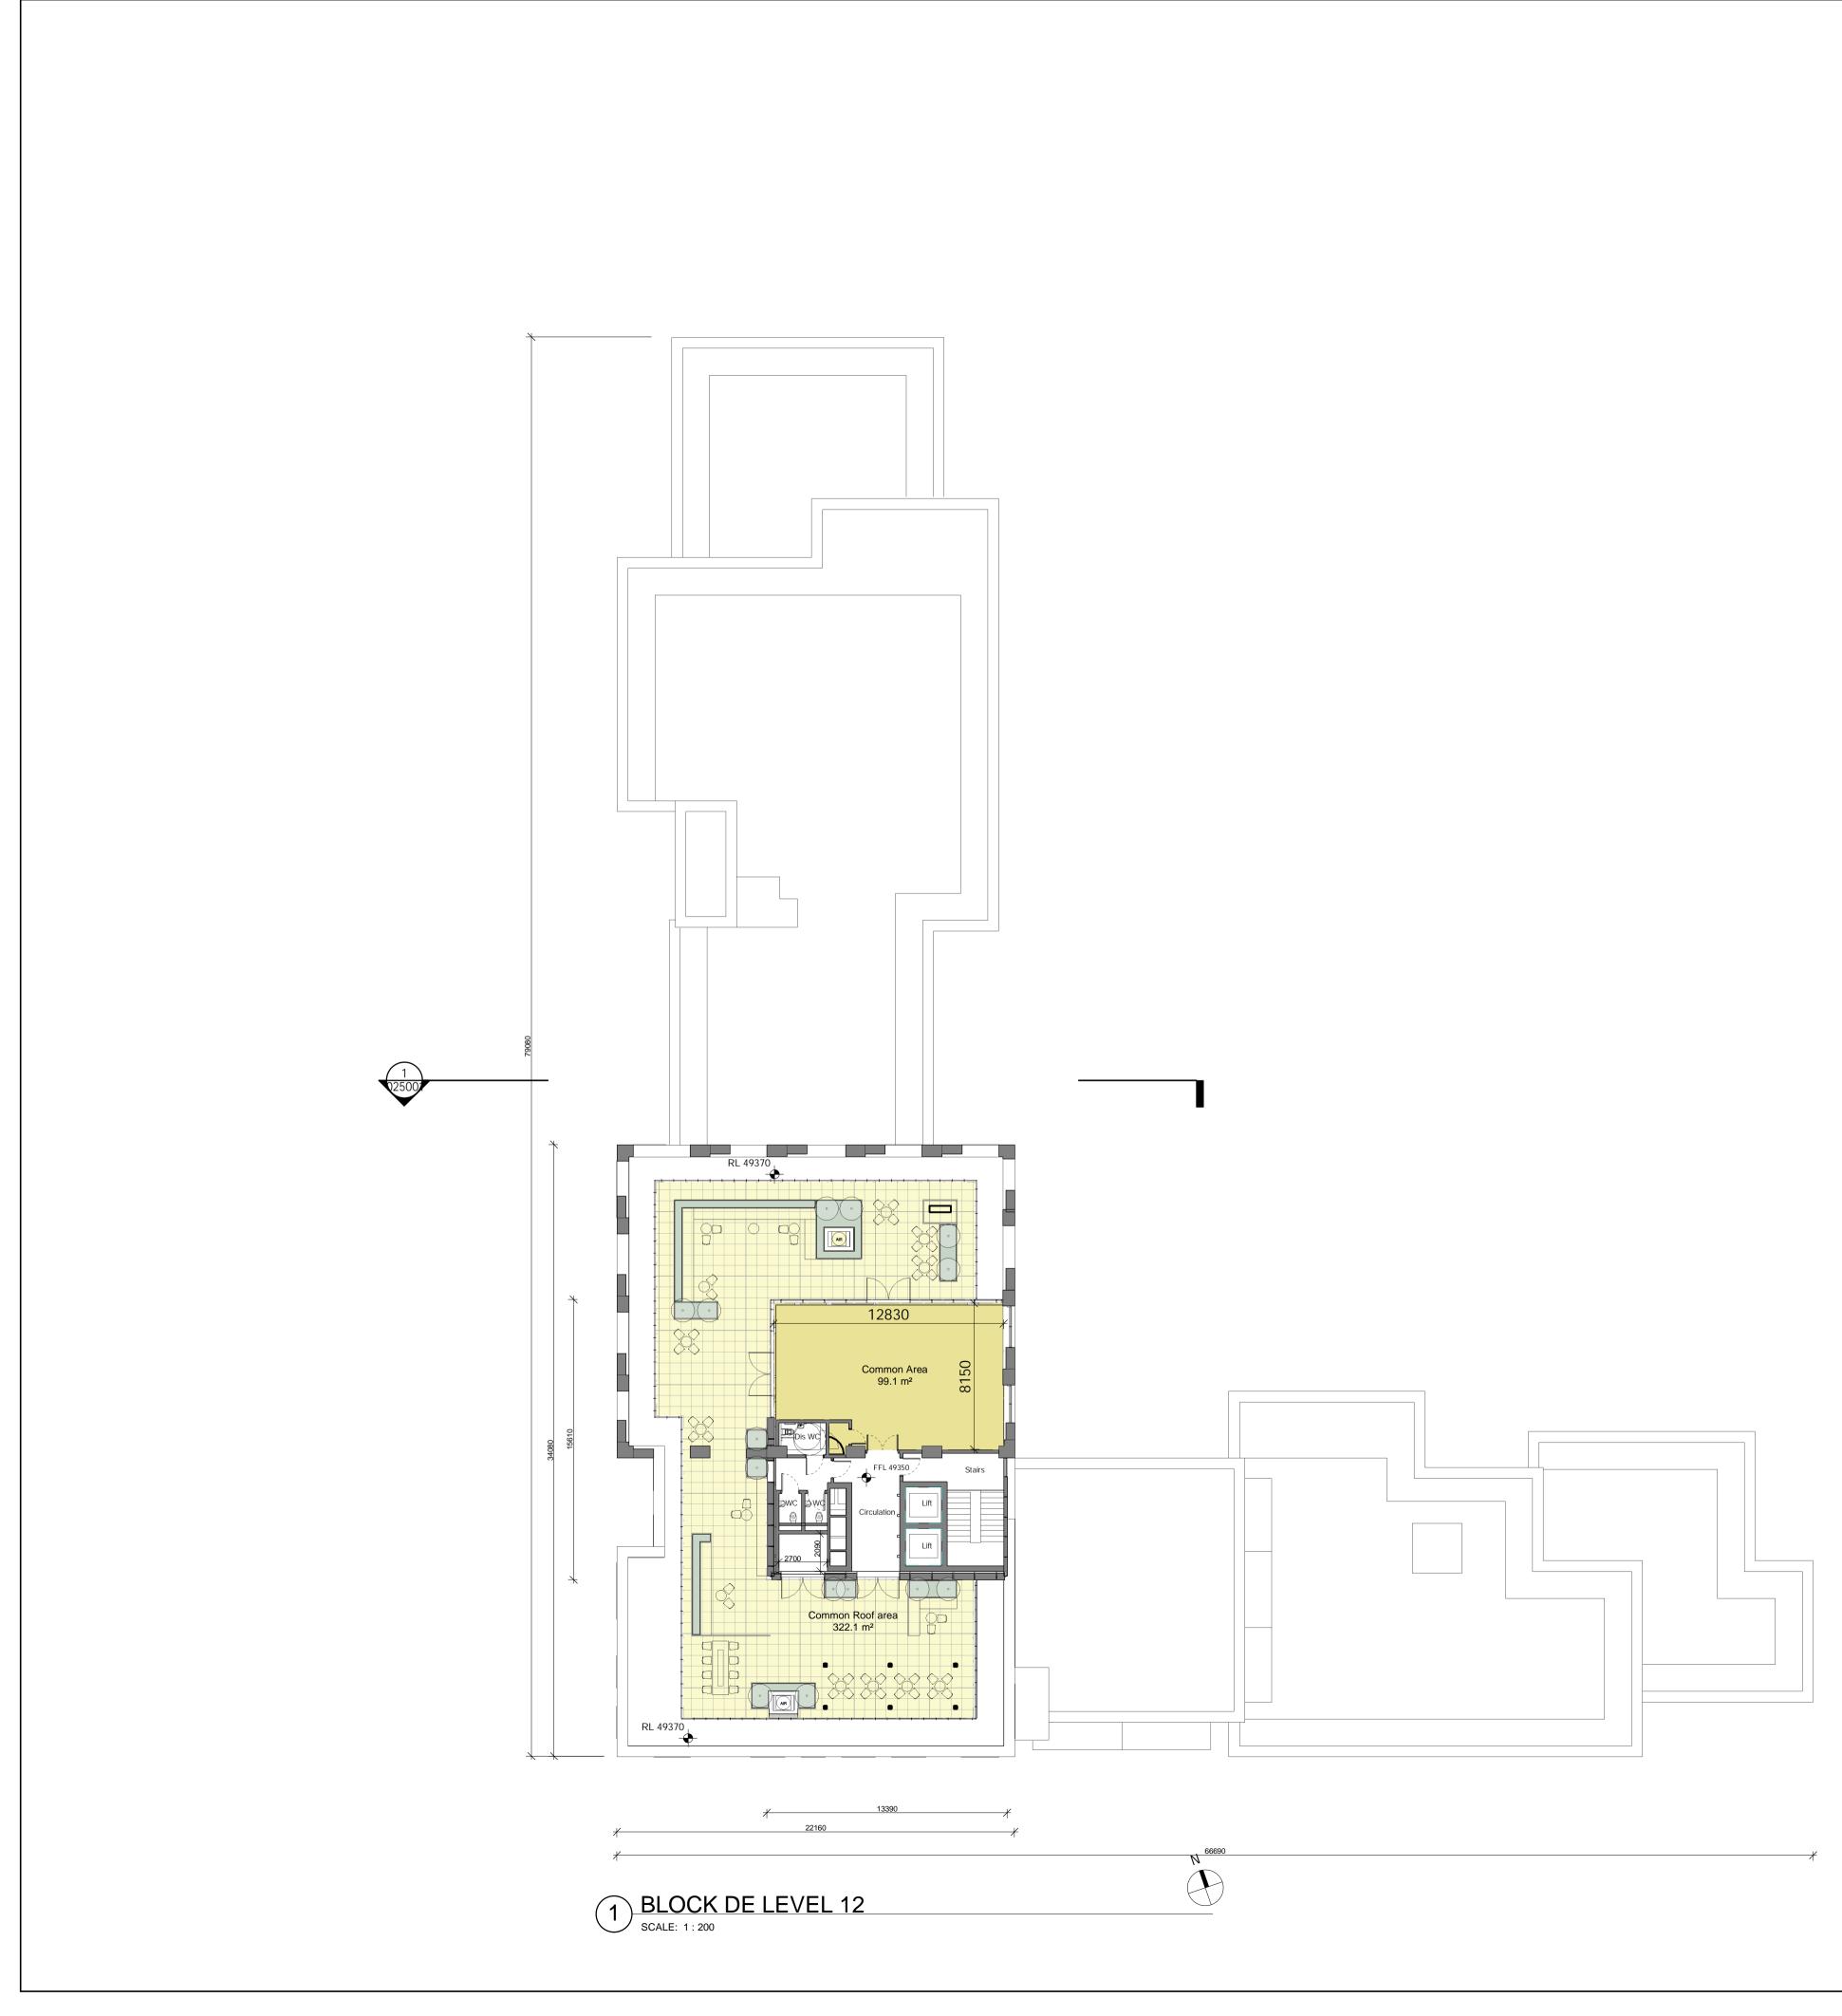

# NOTES: LEGEND: DENOTES DUAL ASPECT APARTMENT 1 Bed 2 Bed 2 Bed 3p 3 Bed Circulation Common Area Common Roof area Studio Sedum Roof NOTES. WALLS Wall thicknesses are indicated as below:-External walls - 600mm construction

Internal compartment walls - 315mm construction Internal apartment partitions - 125mm construction

# DRAWING Block DE Proposed Twelfth Floor and Roof Plan

| SCALE @A1           | ISSUED:            |          |
|---------------------|--------------------|----------|
| 1:200               | 03/03/23           |          |
| DRAWN BY:           | CHECKED BY:        |          |
| SJM                 | PB                 |          |
| PROJECT NO.         | PROJECT ARCHITECT: |          |
| 20006               | PAUL BARRY         |          |
| DRAWING NO.         |                    | REVISION |
| SVRD-STW-DE-ZZ-DR-A | P02                |          |