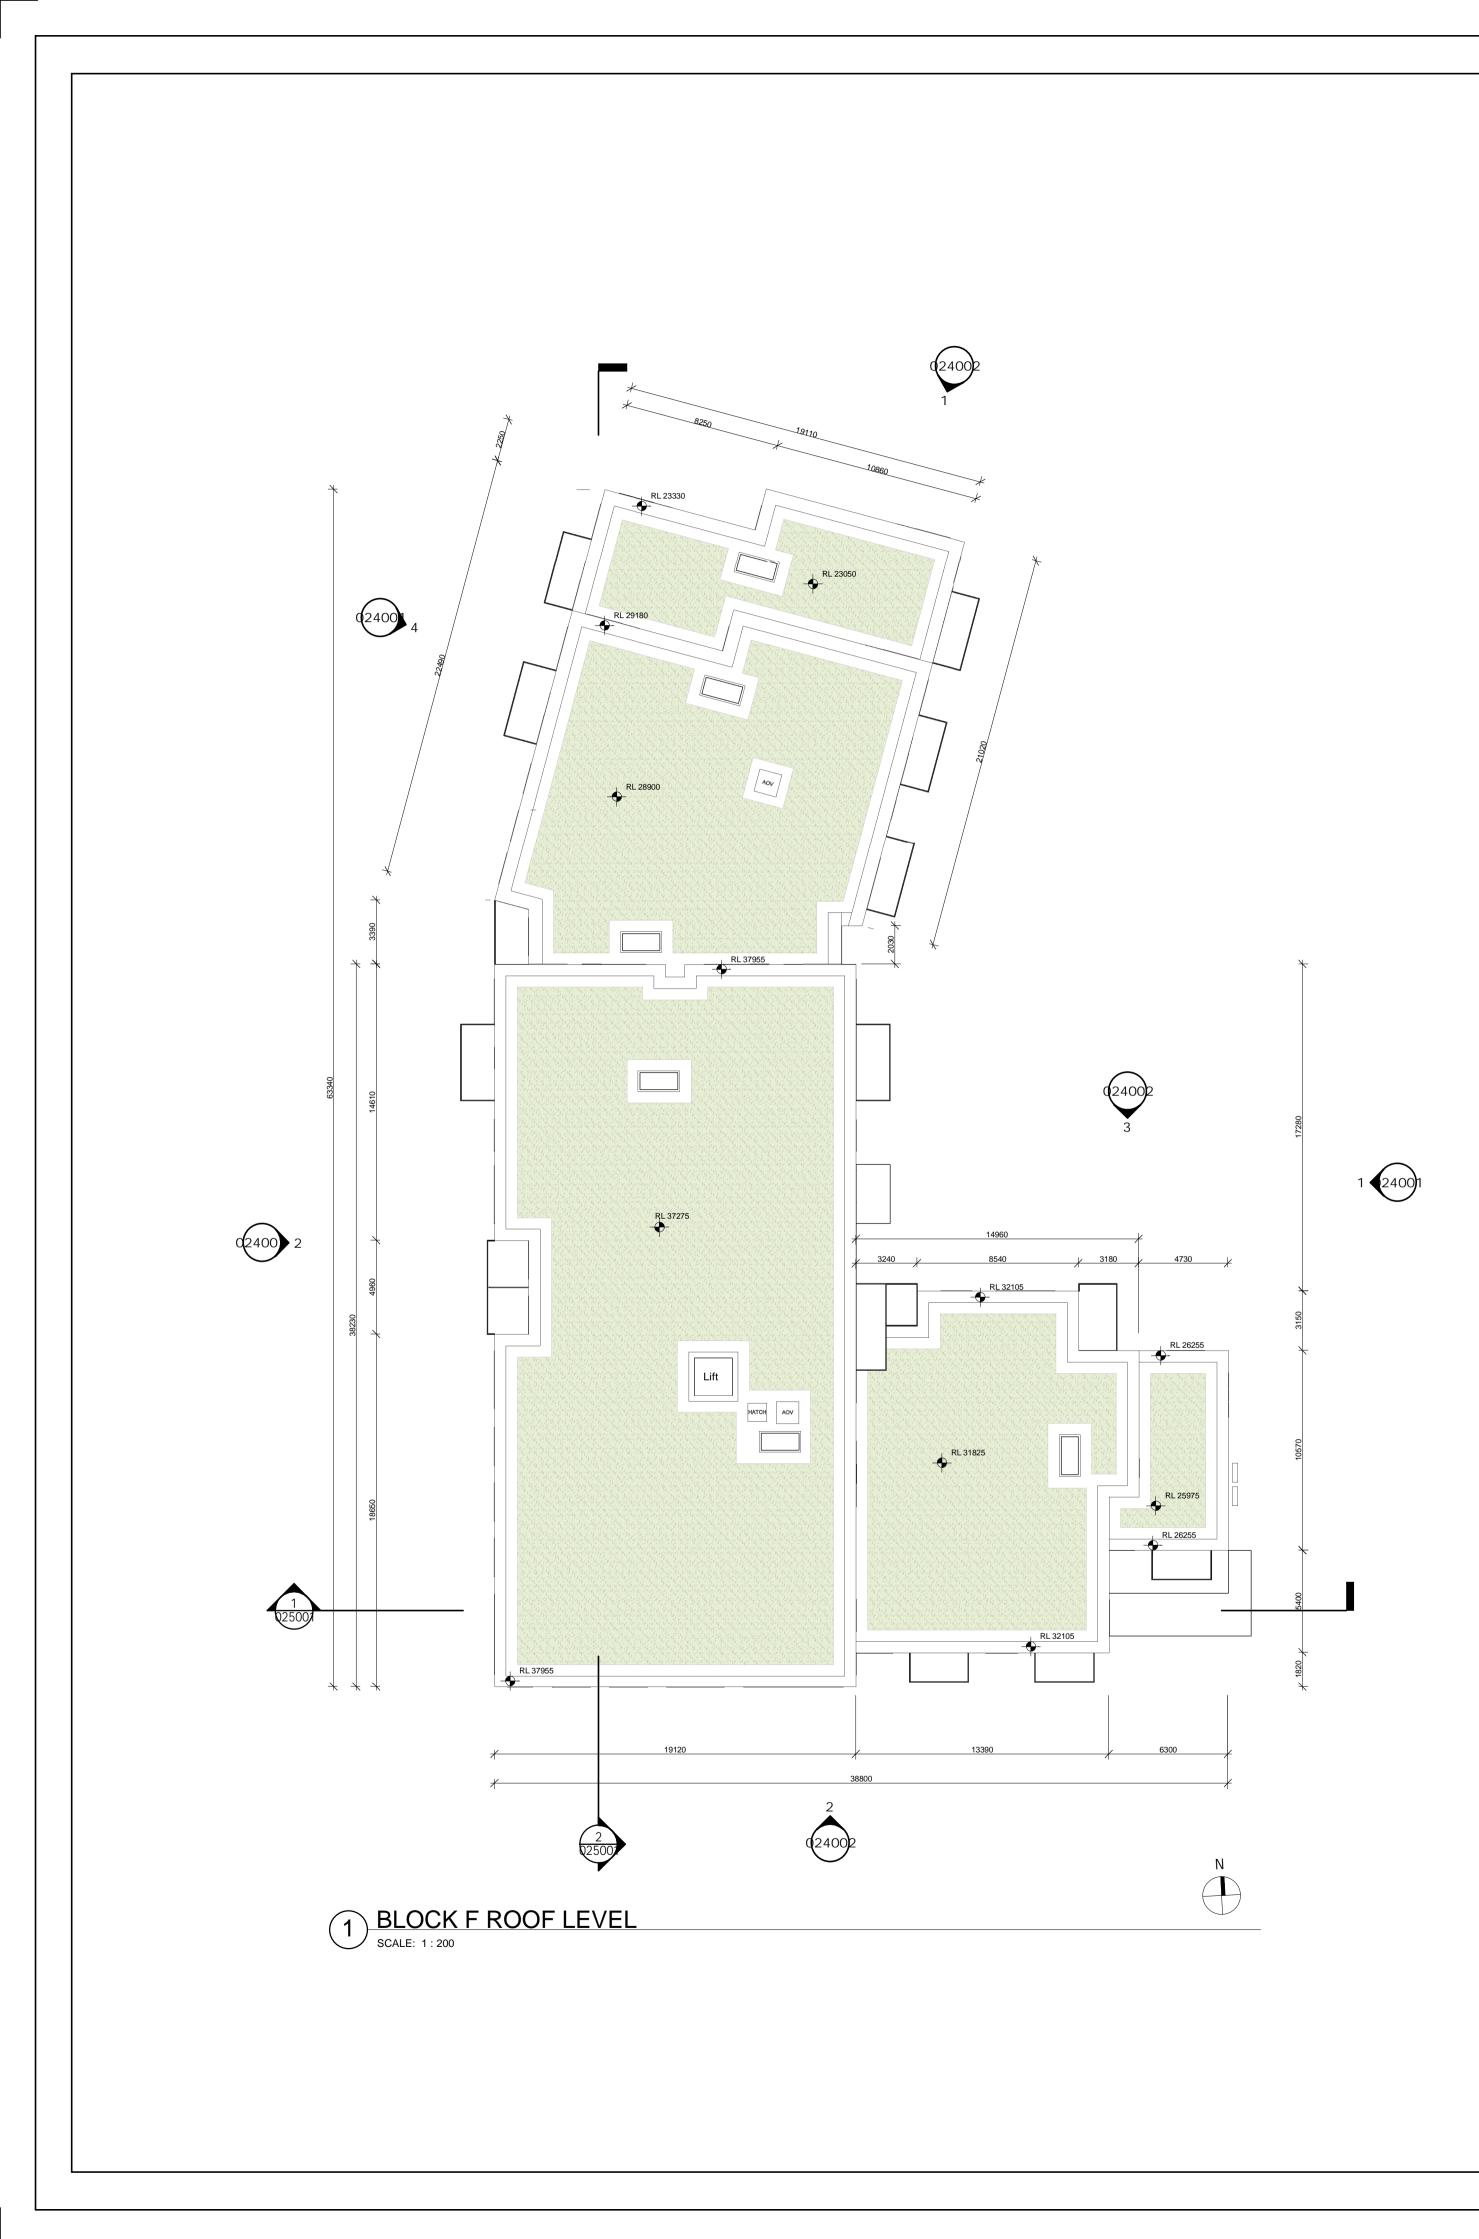

## **KEY PLAN**

| LEGEND:         DENOTES DUAL ASPECT APARTMENT         1 Bed         2 Bed 3p         2 Bed 3p         3 Bed         Cafe         Common Area         Studio         Studio         Studio         Studio         Studio         Studio         VALLS         Wall thicknesses are indicated as below:         Extensively set 600mm construction<br>Internal compartment water set 315mm construction<br>Internal compartment water set 315mm construction<br>Internal compartment water set 315mm construction         101       21/1022         0       Date         800       DESCRIPTION         102       21/1022         103       DESCRIPTION         101       21/1022         102       21/1022         103       DESCRIPTION         102       200022         103       DESCRIPTION         102       DESCRIPTION         103       DESCRIPTION         104       DESCRIPTION         104       DESCRIPTION         104       DESCRIPTION         104       DESCRIPTION         104       DESCRIPTION         104                                                                                                                                                                                                                                                                                                                                                                                                                                                                                                                                                                                                                                                                                                                                                                                                                                                                                                                                                                                                                                                                                                                                                                                                                                                                                                                                                                                                                                                     | NOTE | S:       |                             |                                                  |
|---------------------------------------------------------------------------------------------------------------------------------------------------------------------------------------------------------------------------------------------------------------------------------------------------------------------------------------------------------------------------------------------------------------------------------------------------------------------------------------------------------------------------------------------------------------------------------------------------------------------------------------------------------------------------------------------------------------------------------------------------------------------------------------------------------------------------------------------------------------------------------------------------------------------------------------------------------------------------------------------------------------------------------------------------------------------------------------------------------------------------------------------------------------------------------------------------------------------------------------------------------------------------------------------------------------------------------------------------------------------------------------------------------------------------------------------------------------------------------------------------------------------------------------------------------------------------------------------------------------------------------------------------------------------------------------------------------------------------------------------------------------------------------------------------------------------------------------------------------------------------------------------------------------------------------------------------------------------------------------------------------------------------------------------------------------------------------------------------------------------------------------------------------------------------------------------------------------------------------------------------------------------------------------------------------------------------------------------------------------------------------------------------------------------------------------------------------------------------------|------|----------|-----------------------------|--------------------------------------------------|
| DENOTES DUAL ASPECT APARTMENT         1 Bed         2 Bed 3p         2 Bed 3p         3 Bed         Cafe         Common Area         Studio         Studio         Sedum Roof         NOTES.         WALLS         Wall thicknesses are indicated as below         External walls - 600mm construction         Internal compartment walls - 315mm construction         Internal compartment walls - 400mm compartment                                                                                                                                                                                                                                                                                                                                                                                                                                                                                                                                                                                                                                                                                                                                                                                                                                                                                                                                                                                                                                                                                                                 | 1012 |          |                             |                                                  |
| I Bed         2 Bed 3p         3 Bed         Cafe         Cafe         Cafe         Studio         Studio         Sedum Roof                                                                                                                                                                                                                                                                                                                                                                                                                                                                                                                                                                                                                                                                                                                                                                                                                                                                                                                                                                                                                                                                                                                                                                                                                                                                                                                                                                                                                                                                                                                                                                                                                                                                                                                                                                                                                                                                                                                                                                                                                                                                                                                                                                                                                                                                                                                                                    | L    | EGEND    | <b>)</b> :                  |                                                  |
| 2 Bed   2 Bed 3p   3 Bed   Cafe   Common Area   Studio   Studio   Sedum Roof   NOTES.   WALLS   Wall thicknesses are indicated as below:-   External walls - 600mm construction   Internal compartment walls - 315mm construction   Internal compartment walls - 125mm construction   Internal compartment walls - 315mm construction   Internal compartment walls - 125mm construction   Internal compartment walls - 125mm construction   Internal compartment partitions - 125mm construction   Inte                                                                                                                                                                                                                                                                                                                                                                                                                                                                                                                                                                                                                                                                                                                                                                                                                                                                                                                                                                                                                 |      | DEN      | OTES DU                     | AL ASPECT APARTMENT                              |
| 2 Bed 3p   3 Bed   Cafe   Common Area   Studio   Sedum Roof   NOTES.   WALLS   Wall thicknesses are indicated as below   External walls - 600mm construction   Internal compartment walls - 315mm construction   Internal compartment walls - 125mm construction                                                                                                                                                                                                                                                                                                                                                                                                                                                                                                                                                                                                                                                                                                                                                                                                                                                                                                                                                                                                                  |      |          | 1 Bed                       |                                                  |
| 3 Bed         Cafe         Common Area         Studio         Studio         Studio         Studio         Studio         WALLS         Wall thicknesses are indicated as below:-         Extensivals - 600mm construction         Internal compartment walls - 315mm construction         Internal opagratment partitions - 125mm construction         Internal opagratment partitions - 100 Application         Internal opagratment partitions - 100 Application         Internal opagratment partitis Hosp                                                                                                                                                                                                                                                                                                                                                                                                                                                                                                                                                                                                                                                                                                                                                                                                                                                                                                                                                                                                                                                                                                                                         |      |          | 2 Bed                       |                                                  |
| Cafe   Common Area   Studio   Studio   Sedum Roof   NOTES.   WALLS   Wall thicknesses are indicated as below:-   External walls - 600mm construction   Internal compartment walls - 315mm construction   Internal compartment partitions - 125mm construction   Internal apartment partitions - 125mm construction   Internal apartment partitions - 125mm construction   Internal compartment walls - 315mm construction   Internal apartment partitions - 125mm construction   ROJECT   ROJECT CONCENT'S HOSpital, Fairview   Fairview, Dublin 3   Internal constructive statescond relating st                                                                                                                                                                                                                                                                                                                                                                                                                                                                                                                                                                                                                                                                                                                                                                                                                                                                                                                                                                                               |      |          | 2 Bed 3p                    | )                                                |
| Common Area<br>Studio<br>Sedum Roof<br>NOTES.<br>WALLS<br>Wall thicknesses are indicated as below:-<br>External walls - 600mm construction<br>Internal apartment partitions - 125mm construction<br>REVISION SCHEDULE<br>Revision Schedule                                                                                                                                            |      |          | 3 Bed                       |                                                  |
| Studio<br>Sedum Roof<br>NOTES.<br>WALLS<br>Wall thicknesses are indicated as below:-<br>External walls - 600mm construction<br>Internal compartment partitions - 125mm construction<br>Internal apartment partitions - 125mm construction<br>Internal apartment partitions - 125mm construction<br>Revision SCHEDULE<br>Note 1900<br>Note |      |          | Cafe                        |                                                  |
| Sedum Roof  NOTES. WALLS Wall thicknesses are indicated as below:- Certarial compartment walls - 315mm construction Internal compartment partitions - 125mm construction Internal apartment partitions - 125mm con                                                                                                                                                                                                                                                                                                                                                  |      |          | Commor                      | n Area                                           |
| Sedum Roof  NOTES. WALLS Wall thicknesses are indicated as below:- Certarial compartment walls - 315mm construction Internal compartment partitions - 125mm construction Internal apartment partitions - 125mm con                                                                                                                                                                                                                                                                                                                                                  |      |          | Studio                      |                                                  |
| NOTES.<br>WALLS<br>Wall thicknesses are indicated as below:-<br>External walls - 600mm construction<br>Internal compartment walls - 315mm construction<br>Internal apartment partitions - 125mm construction<br>Internal apartment partitions - 125mm construction<br>Methods - 125mm construction                                                                                                                                                                                                              |      |          | ]                           | Poof                                             |
| WALLS Walthicknesses are indicated as below:- External walls - 600mm construction Internal compartment walls - 315mm construction Internal apartment partitions - 125mm construction Internal apartment partition Internal apartment partment partition Internal apartment partition Internal apartment partment partment partment partment Internal apartment partment partment partment Internal apartment partment partment partment partment Internal apartment partment partment partment Internal apartment partment partment partment partment Internal apartment partment partment partment Internal apartment partment partment partment partment Internal apartment partment partment partment partment partment Internal apartment partment partment partmen                                                                                                                                                                                                                                                                                                                                                  |      |          |                             |                                                  |
| REVISION SCHEDULE         NO.       DATE       ISSUED       DESCRIPTION         01       21/10/22       PB       LRD Pre-APP         702       03/03/23       PB       LRD Application         1       1       1       1         703/03/23       PB       LRD Application         1       1       1       1         703/03/23       PB       LRD Application       1         703/03/23       PB       LRD Application       1         ROJECT       ST. VINCENT'S HOSPITAL FAIRV       St. Vincent's Hospital, fairview, Dublin 3         ROJECT ADDRESS       St. Vincent's Hospital Fairview         ROJECT TEAM       19 Merrion Square, Dublin 2, Ireland         RAWING       Block F Proposed Roof Plan         CALE @A1       ISUED:         .200       03/03/23                                                                                                                                                                                                                                                                                                                                                                                                                                                                                                                                                                                                                                                                                                                                                                                                                                                                                                                                                                                                                                                                                                                                                                                                                                                                                                                |      |          |                             |                                                  |
| NO.       DATE       ISSUED<br>BY       DESCRIPTION         P01       21/10/22       PB       LRD Pre-APP         P02       03/03/23       PB       LRD Application         P01       21/10/22       PB       LRD Application         P02       03/03/23       PB       LRD Application         P03       DESCRIPTION         P04       DESCRIPTION         P05       DESCRIPTION         P06       LRD Pre-APP         P07       DIATE         P01       DESCRIPTION         P01       DESCRIPTION                                                                                                                                                                                                                                                                                                                                                                                                                                                                                                                                                                                                                                                                                                                                                                                                                                                                                                                                                                                                                                                                                                                                                                                                                                                                                                                                                                                                                                                                                                                                                                                                                                                                                                                                                                                                                                                                                                                                                                             |      |          | SCALE                       | BAR 1:200                                        |
| 21/10/22       PB       LRD Pre-APP         201       21/10/22       PB       LRD Application         202       03/03/23       PB       LRD Application         201       203/03/23       PB       LRD Application         201       203/03/23       PB       LRD Application         201       203/03/23       PB       LRD Application         ROJECT       ST. VINCENT'S HOSPITAL FAIRV<br>REDEVELOPMENT         ROJECT ADDRESS       St. Vincent's Hospital,<br>fairview, Dublin 3         LIENT       St. Vincent's Hospital Fairview         ROJECT TEAM       19 Merrion Square, Dublin 2, Ireland<br>Tel: +353 (0)1 669 3000<br>mail@stwarchitects.com         ROJECT TEAM       19 Merrion Square, Dublin 2, Ireland<br>Tel: +353 (0)1 669 3000         RAWING       Block F Proposed Roof Plan         CALE @A1       ISSUED:<br>200                                                                                                                                                                                                                                                                                                                                                                                                                                                                                                                                                                                                                                                                                                                                                                                                                                                                                                                                                                                                                                                                                                                                                                                                                                                                                                                                                                                                                                                                                                                                                                                                                                  |      |          | 0M 1                        | 2 4 6 8M                                         |
| ROJECT<br>ROJECT<br>ST. VINCENT'S HOSPITAL FAIRV<br>REDEVELOPMENT<br>ROJECT ADDRESS<br>St.Vincent's Hospital,<br>fairview, Dublin 3<br>LIENT<br>St. Vincent's Hospital Fairview<br>ROJECT TEAM<br>NUME<br>STORY<br>SCOLUTIENT<br>19 Merrion Square, Dublin 2, Ireland<br>Tel: +353 (0)1 669 3000<br>Email: 91 Merrion Square, Dublin 2, Ireland<br>Tel: +353 (0)1 669 3000<br>Email: 91 Merrion Square, Dublin 2, Ireland<br>Tel: +353 (0)1 669 3000<br>Email: 91 Merrion Square, Dublin 2, Ireland<br>Tel: +353 (0)1 669 3000<br>Email: 91 Merrion Square, Dublin 2, Ireland<br>Tel: +353 (0)1 669 3000<br>Email: 91 Merrion Square, Dublin 2, Ireland<br>Tel: +353 (0)1 669 3000<br>Email: 91 Merrion Square, Dublin 2, Ireland<br>Tel: +353 (0)1 669 3000<br>Email: 91 Merrion Square, Dublin 2, Ireland<br>Tel: +353 (0)1 669 3000<br>Email: 91 Merrion Square, Dublin 2, Ireland<br>Tel: +353 (0)1 669 3000<br>Email: 91 Merrion Square, Dublin 2, Ireland<br>Tel: +353 (0)1 669 3000<br>Email: 91 Merrion Square, Dublin 2, Ireland<br>Tel: +353 (0)1 669 3000<br>Email: 91 Merrion Square, Dublin 2, Ireland<br>Tel: +353 (0)1 669 3000<br>Email: 91 Merrion Square, Dublin 2, Ireland<br>Tel: +353 (0)1 669 3000<br>Email: 91 Merrion Square, Dublin 2, Ireland<br>Tel: +353 (0)1 669 3000<br>Email: 91 Merrion Square, Dublin 2, Ireland<br>Tel: +353 (0)1 669 3000<br>Email: 91 Merrion Square, Dublin 2, Ireland<br>Tel: +353 (0)1 669 3000<br>Email: 91 Merrion Square, Dublin 2, Ireland<br>Tel: +353 (0)1 669 3000<br>Email: 91 Merrion Square, Dublin 2, Ireland<br>Tel: +353 (0)1 669 3000<br>Email: 91 Merrion Square, Dublin 2, Ireland<br>Tel: +353 (0)1 669 3000<br>Email: 91 Merrion Square, Dublin 2, Ireland<br>Tel: +353 (0)1 669 3000<br>Email: 91 Merrion Square, Dublin 2, Ireland<br>Tel: +353 (0)1 669 3000<br>Email: 91 Merrion Square, Dublin 2, Ireland<br>Tel: +353 (0)1 669 3000<br>Email: 91 Merrion Square, Dublin 2, Ireland<br>Tel: +353 (0)1 669 3000<br>Email: 91 Merrion Square, Dublin 2, Ireland<br>Merrion Square, Dublin 2                                                                                                                                                                                                                | NO   | DATE     | OM 1<br>REV                 | 2 4 6 8M                                         |
| ST. VINCENT'S HOSPITAL FAIRV         ROJECT ADDRESS         St. Vincent's Hospital,         Gairview, Dublin 3         LIENT         St. Vincent's Hospital Fairview         ROJECT TEAM         NUMERATION         INT         19 Merrion Square, Dublin 2, Ireland         Tel:       +353 (0)1 669 3000         Email:       mail@stwarchitects.com         Web:       www.stwarchitects.com         RAWING       Block F Proposed Roof Plan         CALE @A1       ISSUED:         :200       03/03/23                                                                                                                                                                                                                                                                                                                                                                                                                                                                                                                                                                                                                                                                                                                                                                                                                                                                                                                                                                                                                                                                                                                                                                                                                                                                                                                                                                                                                                                                                                                                                                                                                                                                                                                                                                                                                                                                                                                                                                      | P01  | 21/10/22 | OM 1<br>REV<br>ISSUED<br>BY | 2 4 6 8M /ISION SCHEDULE DESCRIPTION LRD Pre-APP |
| ST. VINCENT'S HOSPITAL FAIRV         ROJECT ADDRESS         St. Vincent's Hospital,         Gairview, Dublin 3         LIENT         St. Vincent's Hospital Fairview         ROJECT TEAM         NUMERATION         INT         19 Merrion Square, Dublin 2, Ireland         Tel:       +353 (0)1 669 3000         Email:       mail@stwarchitects.com         Web:       www.stwarchitects.com         RAWING       Block F Proposed Roof Plan         CALE @A1       ISSUED:         :200       03/03/23                                                                                                                                                                                                                                                                                                                                                                                                                                                                                                                                                                                                                                                                                                                                                                                                                                                                                                                                                                                                                                                                                                                                                                                                                                                                                                                                                                                                                                                                                                                                                                                                                                                                                                                                                                                                                                                                                                                                                                      | P01  | 21/10/22 | OM 1<br>REV<br>ISSUED<br>BY | 2 4 6 8M /ISION SCHEDULE DESCRIPTION LRD Pre-APP |
| ST. VINCENT'S HOSPITAL FAIRV         ROJECT ADDRESS         St. Vincent's Hospital,         Gairview, Dublin 3         LIENT         St. Vincent's Hospital Fairview         ROJECT TEAM         NUMERATION         INT         19 Merrion Square, Dublin 2, Ireland         Tel:       +353 (0)1 669 3000         Email:       mail@stwarchitects.com         Web:       www.stwarchitects.com         RAWING       Block F Proposed Roof Plan         CALE @A1       ISSUED:         :200       03/03/23                                                                                                                                                                                                                                                                                                                                                                                                                                                                                                                                                                                                                                                                                                                                                                                                                                                                                                                                                                                                                                                                                                                                                                                                                                                                                                                                                                                                                                                                                                                                                                                                                                                                                                                                                                                                                                                                                                                                                                      | P01  | 21/10/22 | OM 1<br>REV<br>ISSUED<br>BY | 2 4 6 8M /ISION SCHEDULE DESCRIPTION LRD Pre-APP |
| Fairview, Dublin 3         LIENT         St. Vincent's Hospital Fairview         ROJECT TEAM         STORS         STORS         STORS         STORS         STORS         Stors and the store of the store                                                                                                                                                                                                                                                                                                                                                                                                                                                                                                                                                                                                                                                                                                                           | P01  | 21/10/22 | OM 1<br>REV<br>ISSUED<br>BY | 2 4 6 8M /ISION SCHEDULE DESCRIPTION LRD Pre-APP |
| St. Vincent's Hospital Fairview         ROJECT TEAM         19 Merrion Square, Dublin 2, Ireland         Tel: +353 (0)1 669 3000         Email: +350 (0)1 669 3000                                                                                                                                                                                                                                                                                                                                                                                                                                                                                                                                                                                                                                                                                                                                                                                                                                                                                                                                                                                                                                                                                                                                                                                                                                                                                                                                                                                                                                                                                                |      |          |                             |                                                  |

Levels and contours are relative to an Ordnance Survey Datum

Figured dimensions in millimetres.

SVRD-STW-F-ZZ-DR-A-022006

P02