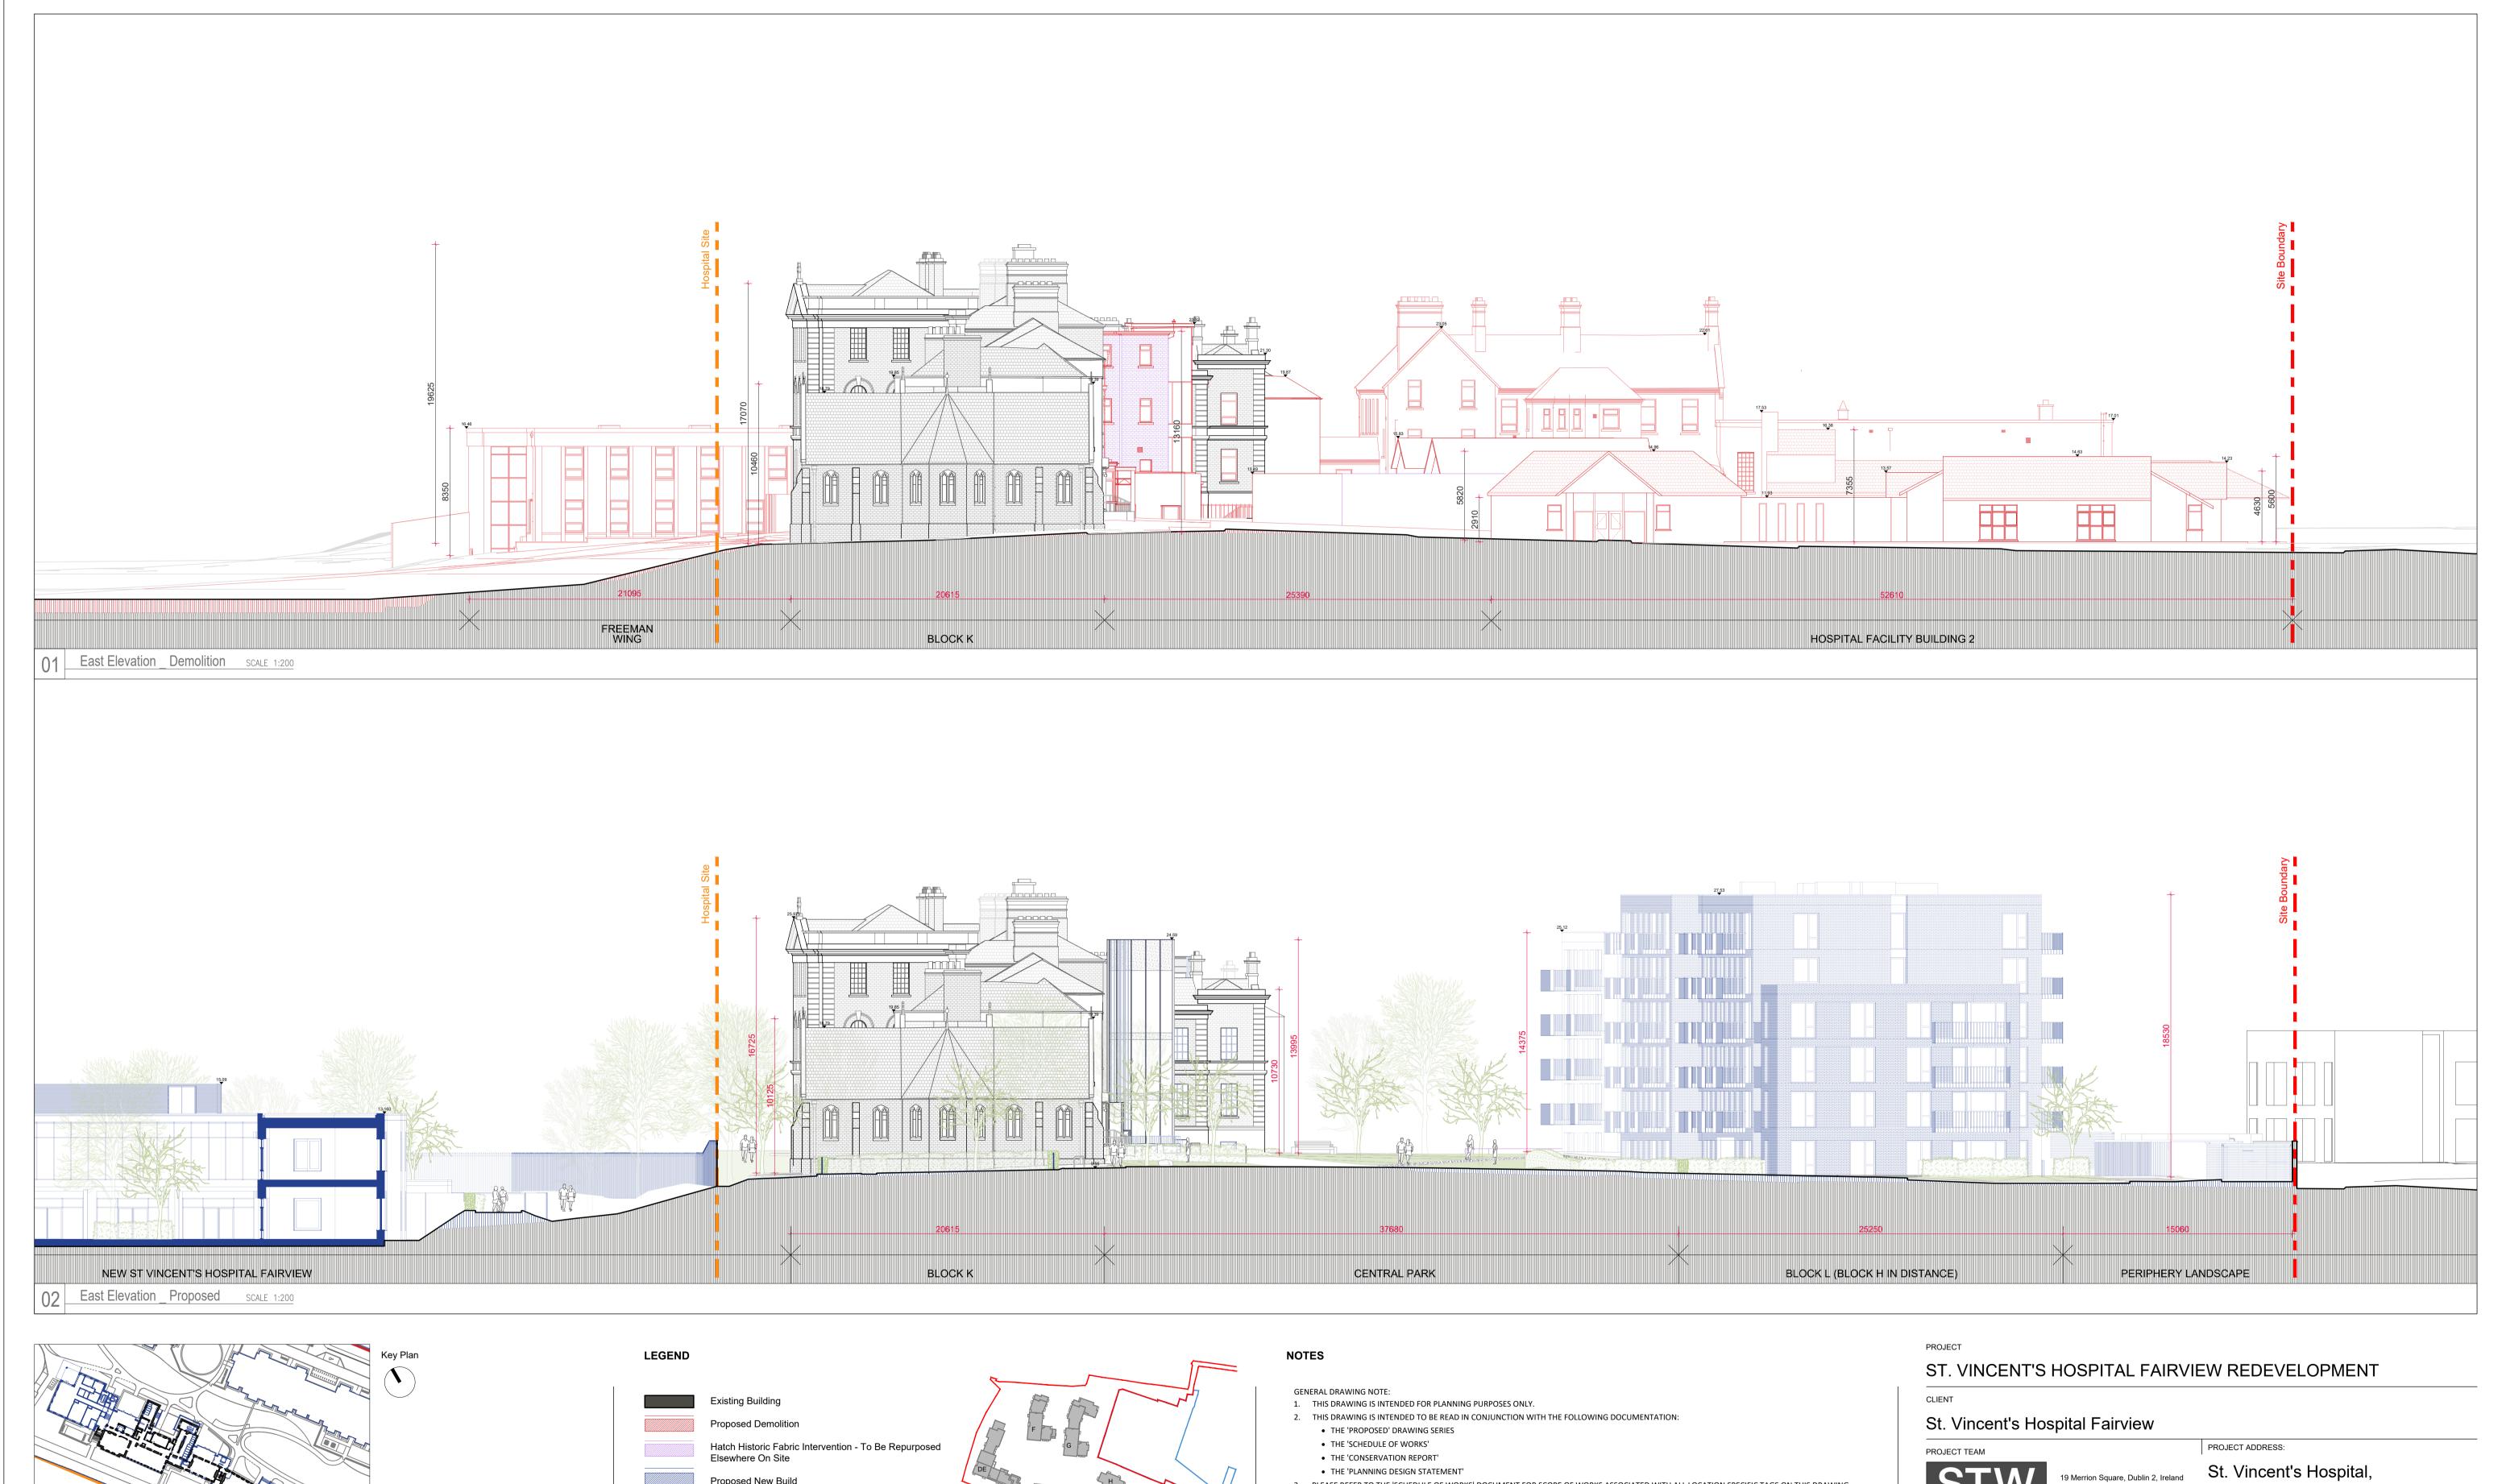

All drawings are to be read in conjunction with Architectural Specification.

Proposed New Build

- 3. PLEASE REFER TO THE 'SCHEDULE OF WORKS' DOCUMENT FOR SCOPE OF WORKS ASSOCIATED WITH ALL LOCATION SPECIFIC TAGS ON THIS DRAWING.
- 5. ALL RETAINED EXISTING WINDOWS TO BE REPAIRED AND REDECORATED IN ACCORDANCE WITH THE ARCHITECT'S SPECIFICATIONS AND CONSERVATION