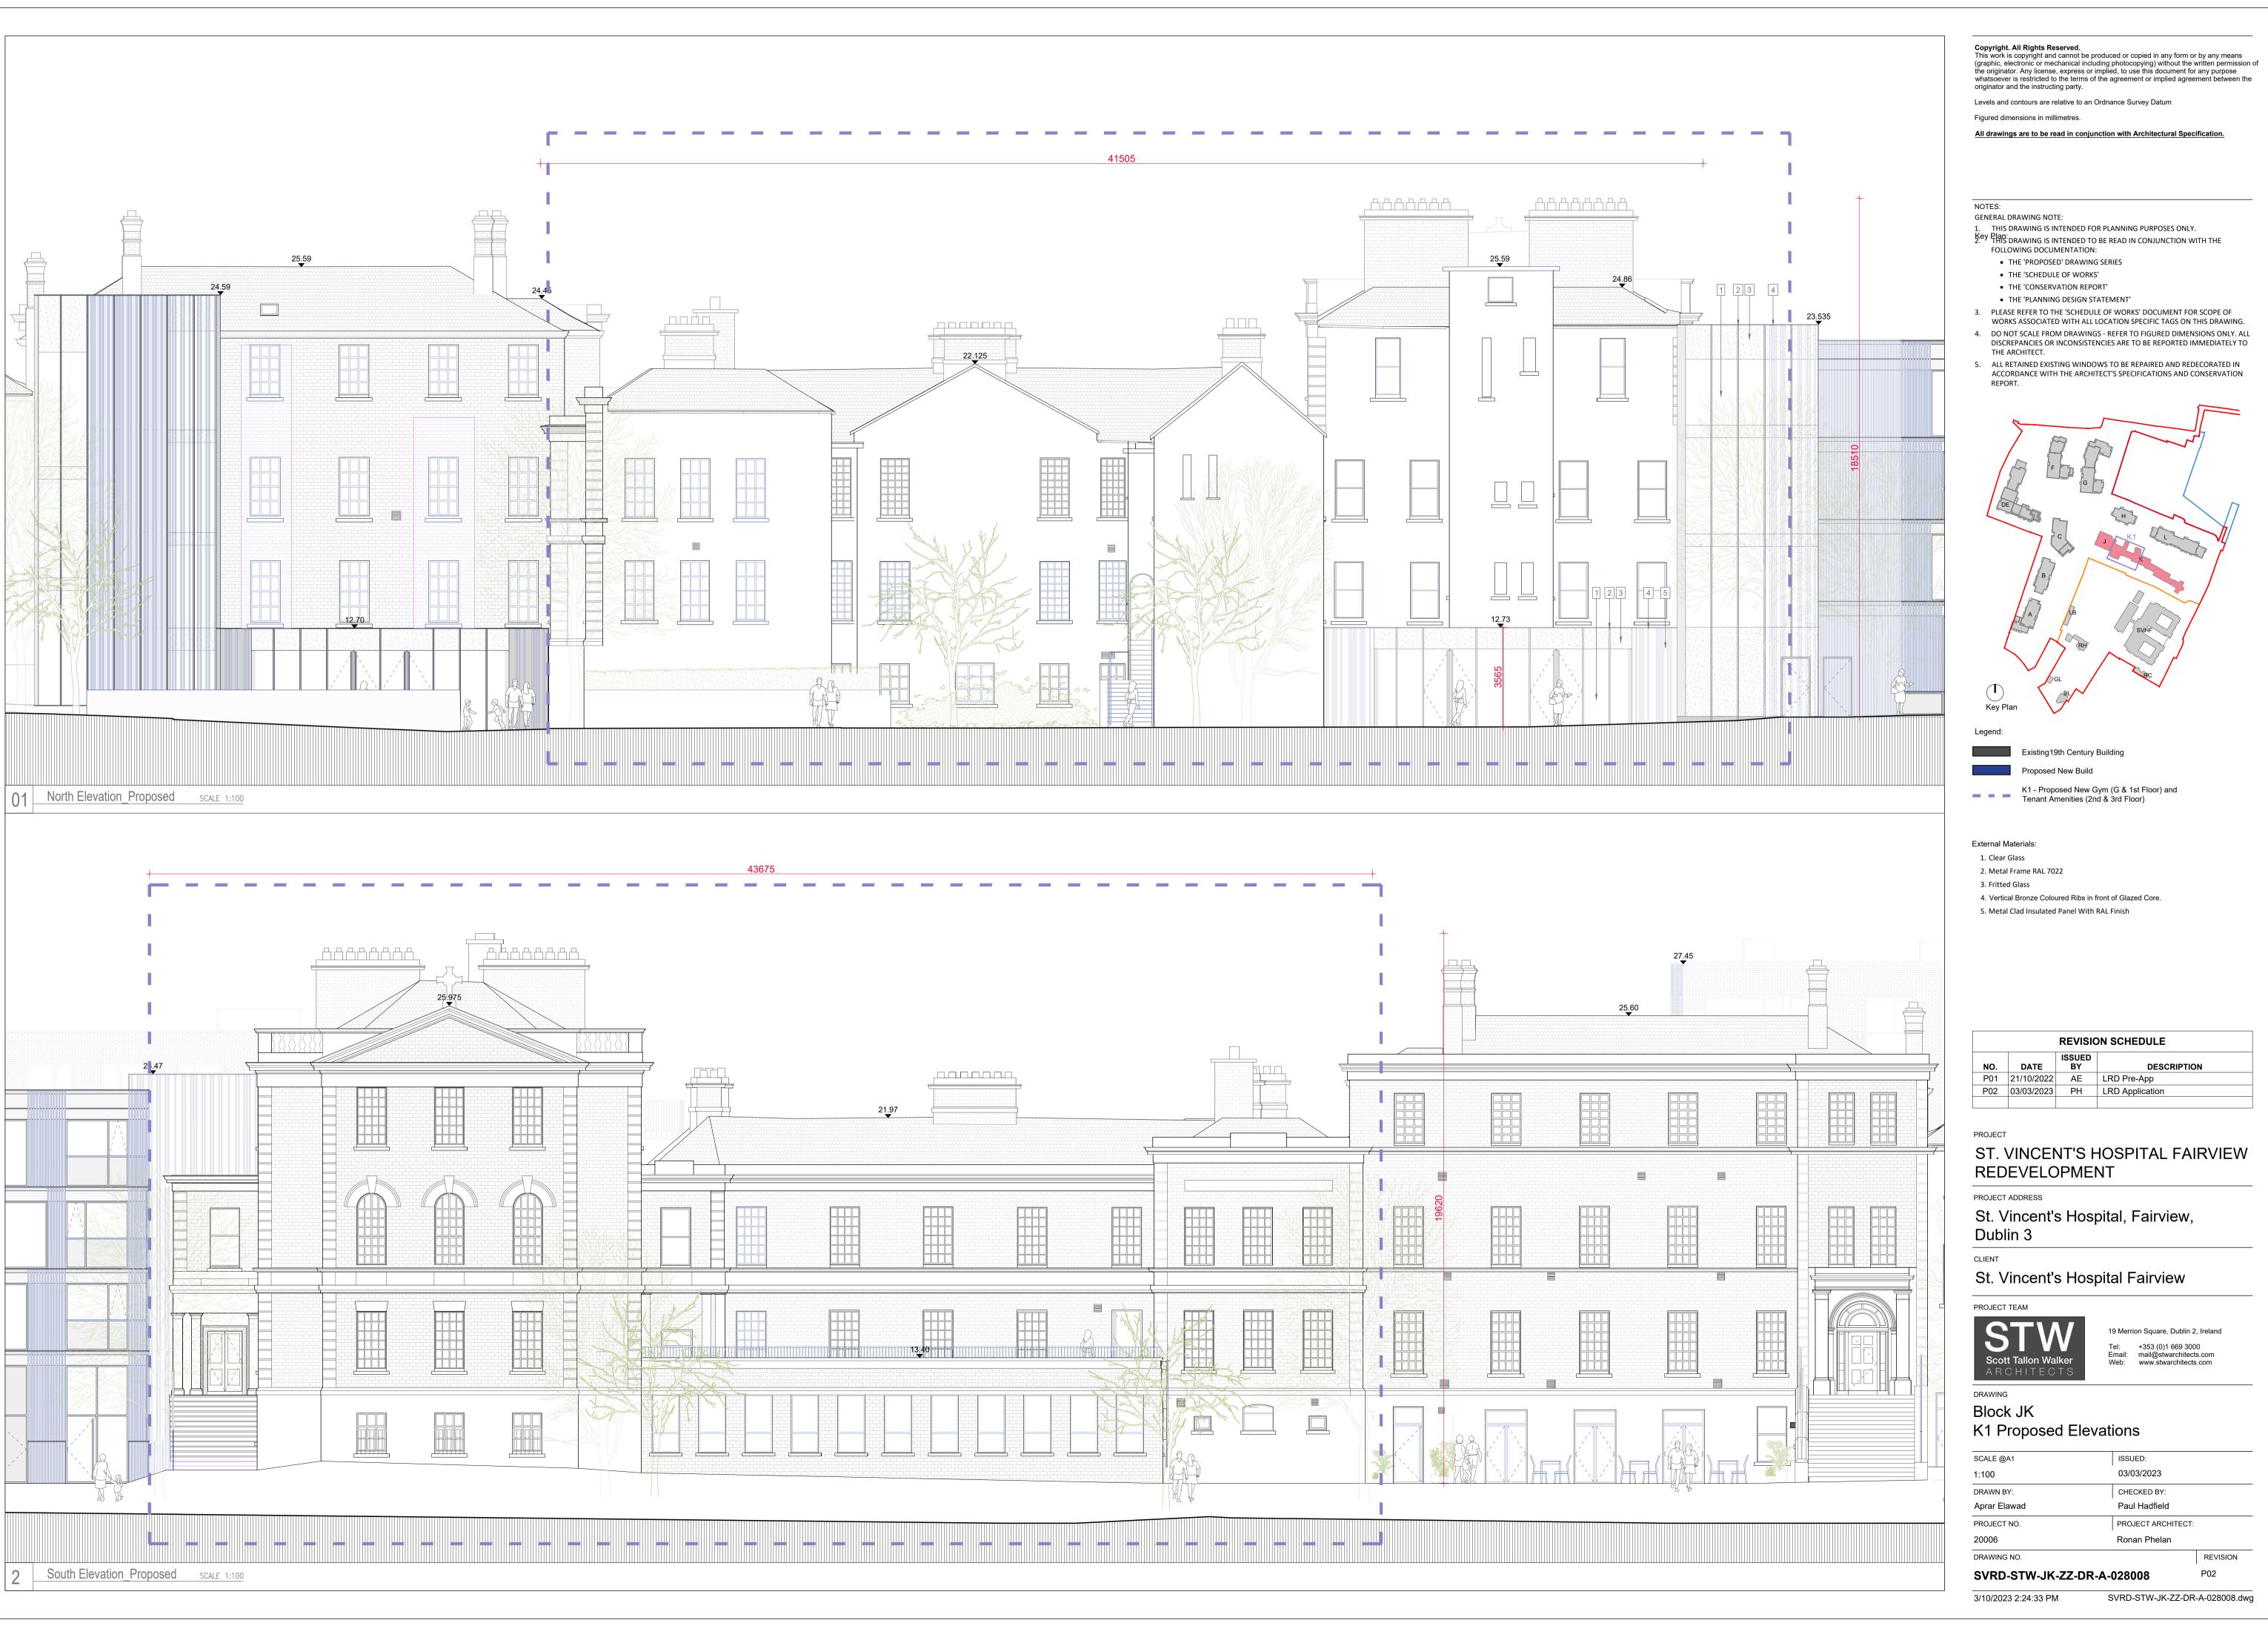

Levels and contours are relative to an Ordnance Survey Datum

All drawings are to be read in conjunction with Architectural Specification.

- 3. PLEASE REFER TO THE 'SCHEDULE OF WORKS' DOCUMENT FOR SCOPE OF
- WORKS ASSOCIATED WITH ALL LOCATION SPECIFIC TAGS ON THIS DRAWING. 4. DO NOT SCALE FROM DRAWINGS - REFER TO FIGURED DIMENSIONS ONLY. ALL
- DISCREPANCIES OR INCONSISTENCIES ARE TO BE REPORTED IMMEDIATELY TO
- 5. ALL RETAINED EXISTING WINDOWS TO BE REPAIRED AND REDECORATED IN ACCORDANCE WITH THE ARCHITECT'S SPECIFICATIONS AND CONSERVATION

4. Vertical Bronze Coloured Ribs in front of Glazed Core. 5. Metal Clad Insulated Panel With RAL Finish

| REVISION SCHEDULE |            |              |                 |  |
|-------------------|------------|--------------|-----------------|--|
| NO.               | DATE       | ISSUED<br>BY | DESCRIPTION     |  |
| P01               | 21/10/2022 | AE           | LRD Pre-App     |  |
| P02               | 03/03/2023 | PH           | LRD Application |  |
|                   |            |              |                 |  |

ST. VINCENT'S HOSPITAL FAIRVIEW

St. Vincent's Hospital, Fairview,

St. Vincent's Hospital Fairview

19 Merrion Square, Dublin 2, Ireland Tel: +353 (0)1 669 3000 Email: mail@stwarchitects.com Web: www.stwarchitects.com

K1 Proposed Elevations

| SCALE @A1    | ISSUED:            |          |
|--------------|--------------------|----------|
| 1:100        | 03/03/2023         |          |
| DRAWN BY:    | CHECKED BY:        |          |
| Aprar Elawad | Paul Hadfield      |          |
| PROJECT NO.  | PROJECT ARCHITECT: |          |
| 20006        | Ronan Phelan       |          |
| DRAWING NO.  |                    | REVISION |

SVRD-STW-JK-ZZ-DR-A-028008

SVRD-STW-JK-ZZ-DR-A-028008.dwg