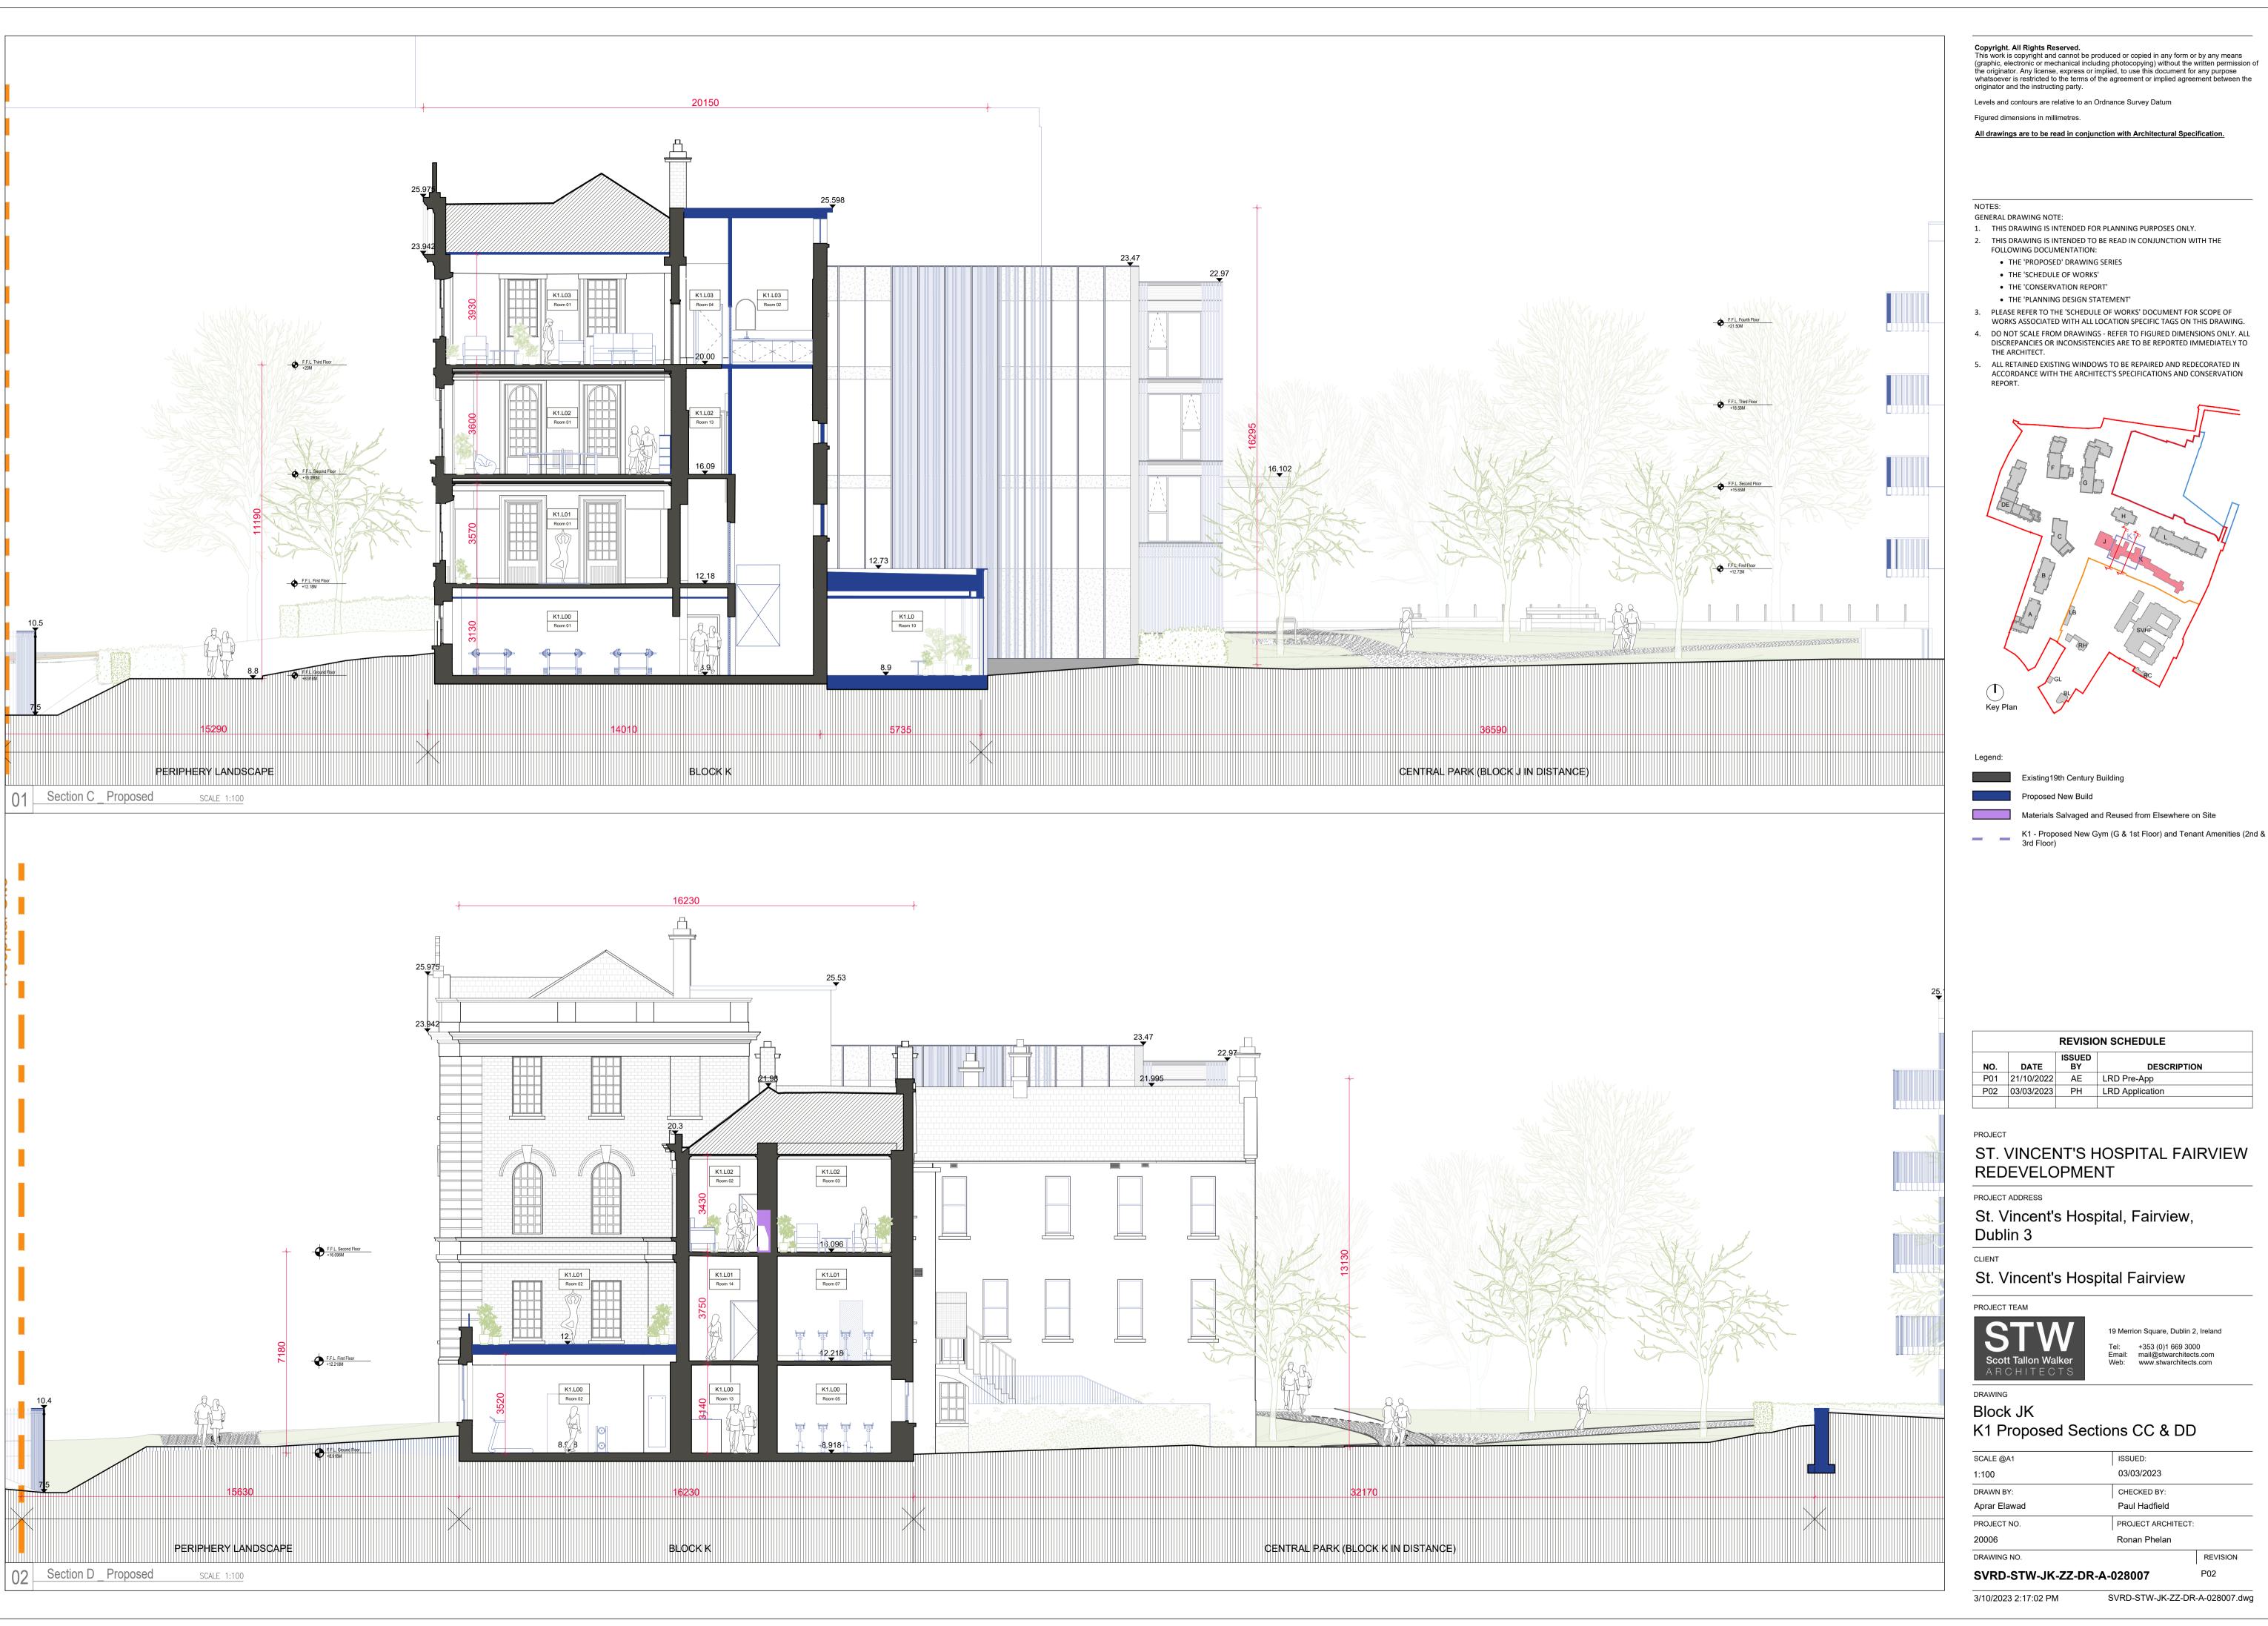

All drawings are to be read in conjunction with Architectural Specification.

- 2. THIS DRAWING IS INTENDED TO BE READ IN CONJUNCTION WITH THE
- 3. PLEASE REFER TO THE 'SCHEDULE OF WORKS' DOCUMENT FOR SCOPE OF
- 4. DO NOT SCALE FROM DRAWINGS REFER TO FIGURED DIMENSIONS ONLY. ALL DISCREPANCIES OR INCONSISTENCIES ARE TO BE REPORTED IMMEDIATELY TO
- 5. ALL RETAINED EXISTING WINDOWS TO BE REPAIRED AND REDECORATED IN ACCORDANCE WITH THE ARCHITECT'S SPECIFICATIONS AND CONSERVATION

K1 - Proposed New Gym (G & 1st Floor) and Tenant Amenities (2nd & 3rd Floor)

| REVISION SCHEDULE |            |              |                 |  |
|-------------------|------------|--------------|-----------------|--|
| NO.               | DATE       | ISSUED<br>BY | DESCRIPTION     |  |
| P01               | 21/10/2022 | AE           | LRD Pre-App     |  |
| P02               | 03/03/2023 | PH           | LRD Application |  |
|                   |            |              |                 |  |

## ST. VINCENT'S HOSPITAL FAIRVIEW

St. Vincent's Hospital, Fairview,

Tel: +353 (0)1 669 3000 Email: mail@stwarchitects.com Web: www.stwarchitects.com

| SCALE @A1    | ISSUED:            |          |
|--------------|--------------------|----------|
| 1:100        | 03/03/2023         |          |
| DRAWN BY:    | CHECKED BY:        |          |
| Aprar Elawad | Paul Hadfield      |          |
| PROJECT NO.  | PROJECT ARCHITECT: |          |
| 20006        | Ronan Phelan       |          |
| DRAWING NO.  |                    | REVISION |

SVRD-STW-JK-ZZ-DR-A-028007.dwg