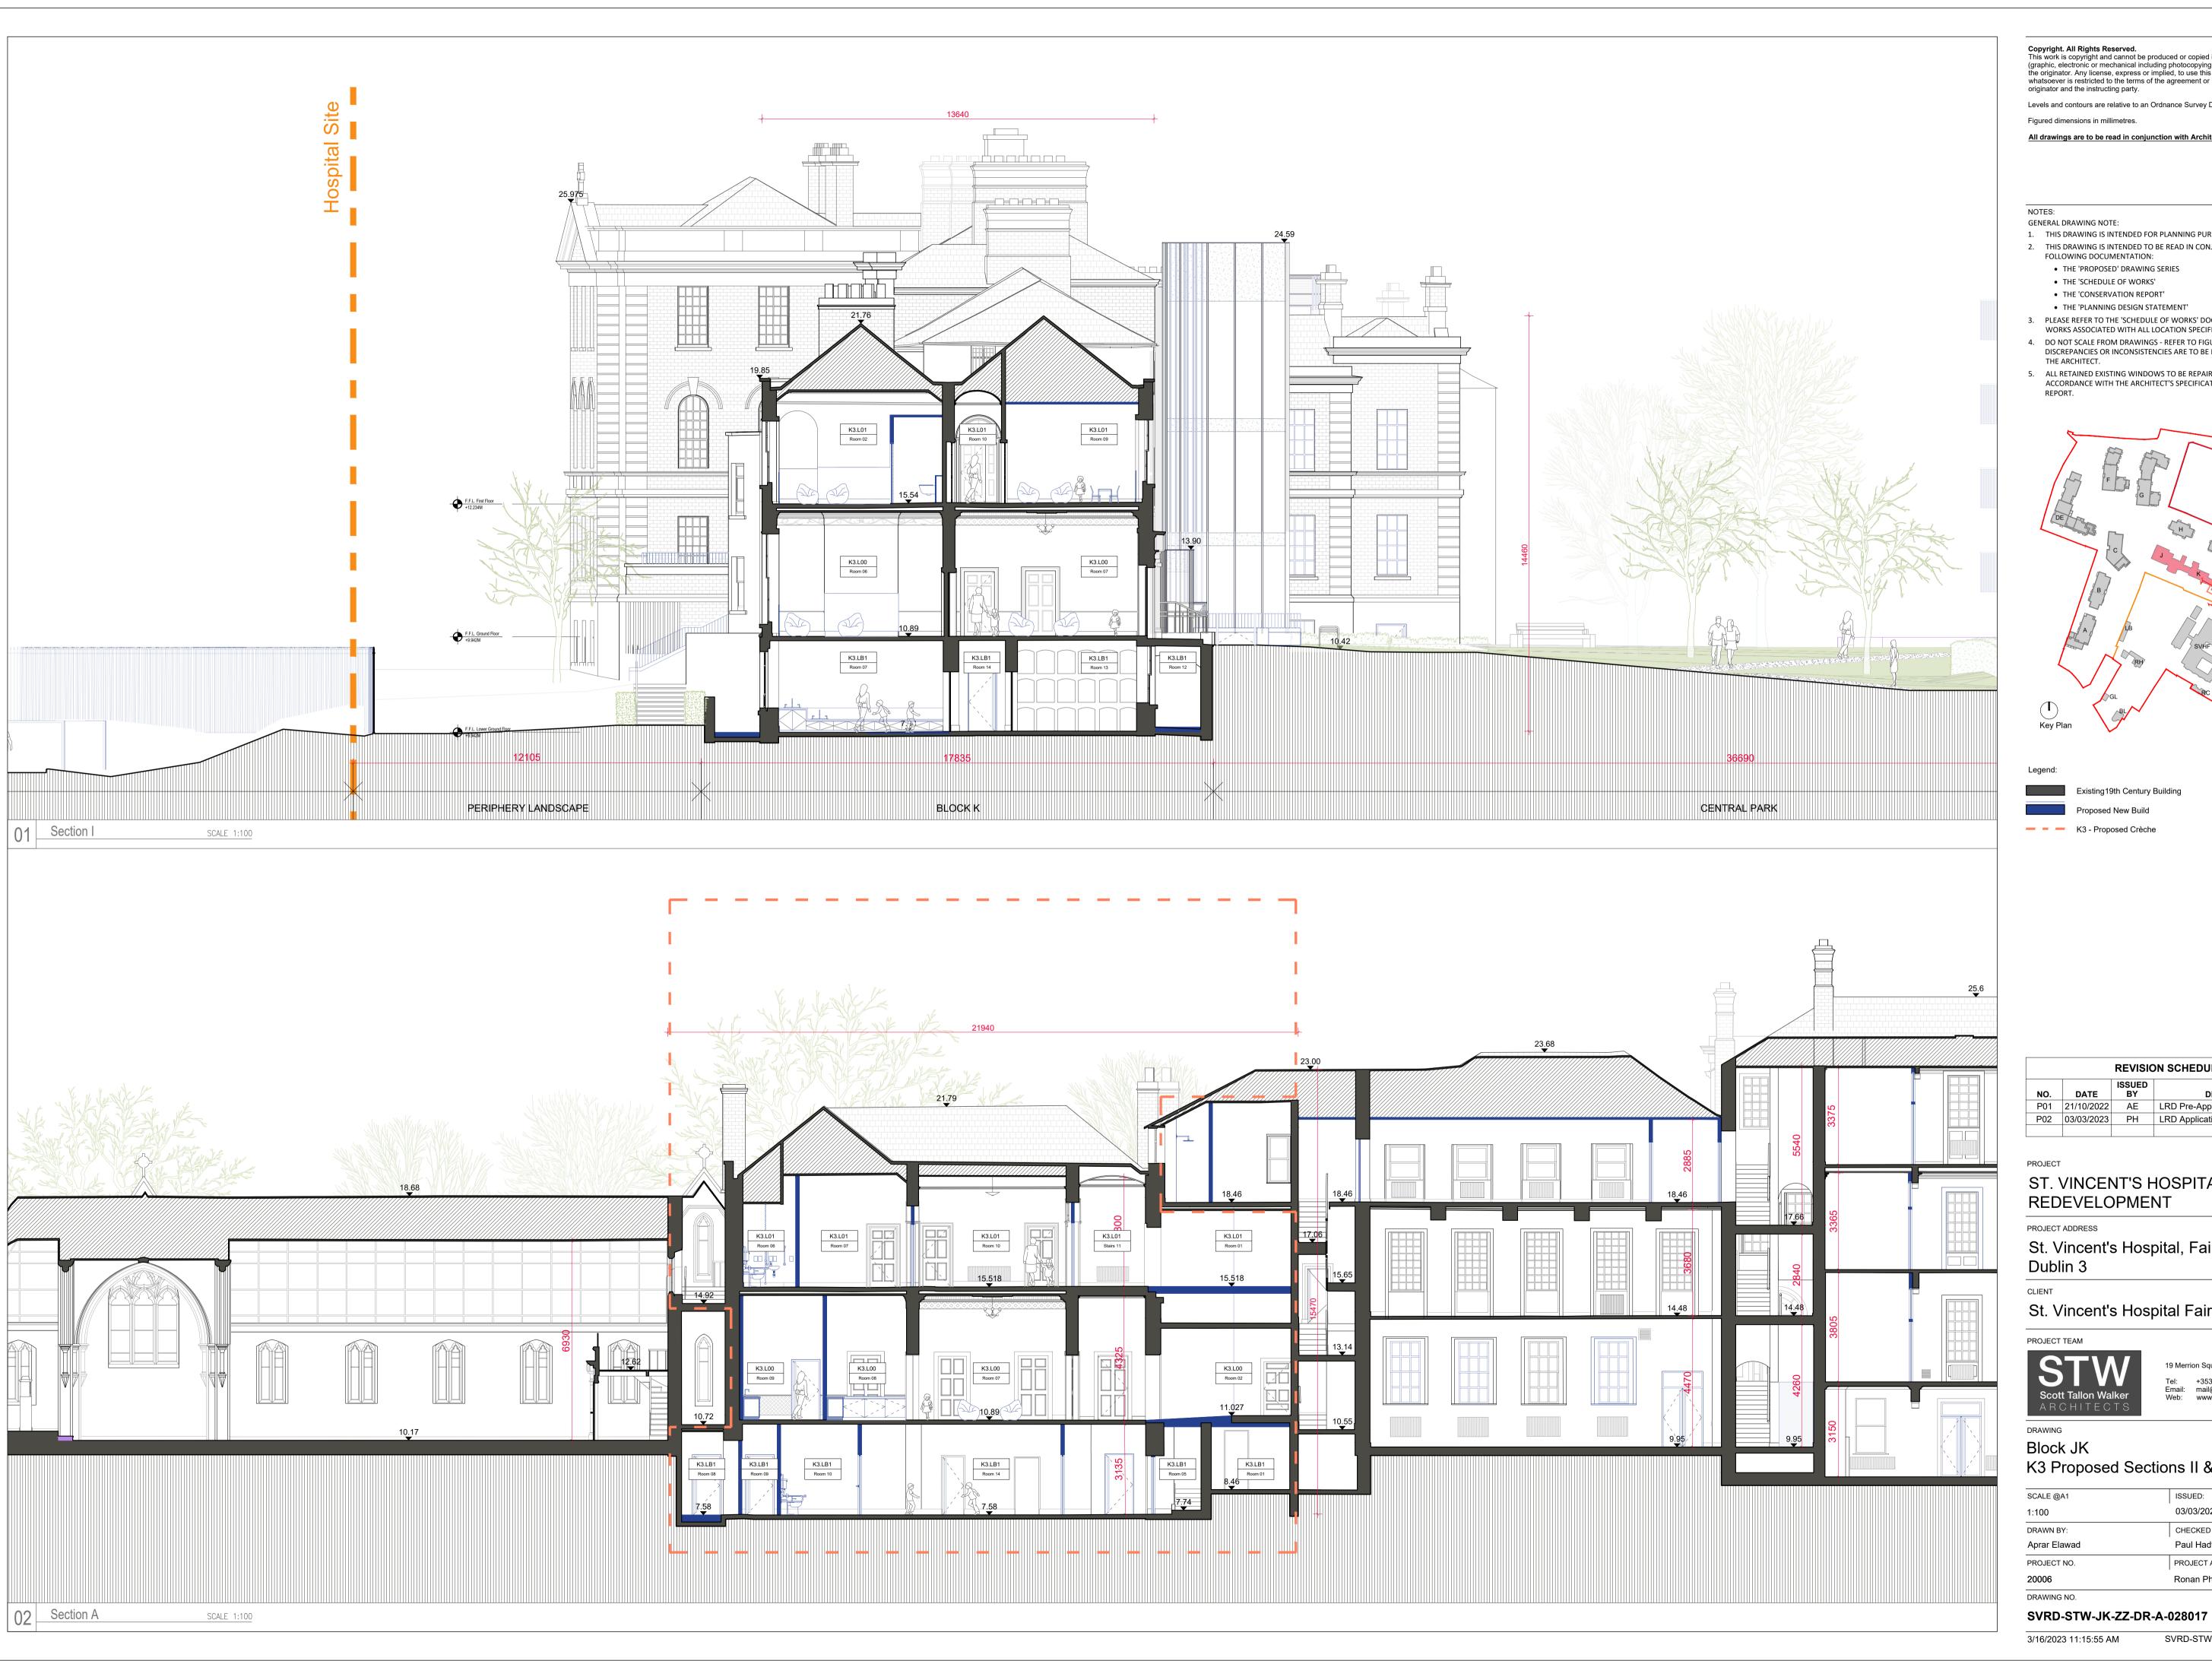

Existing19th Century Building

| REVISION SCHEDULE |            |              |                 |  |
|-------------------|------------|--------------|-----------------|--|
| NO.               | DATE       | ISSUED<br>BY | DESCRIPTION     |  |
| P01               | 21/10/2022 | AE           | LRD Pre-App     |  |
| P02               | 03/03/2023 | PH           | LRD Application |  |
|                   |            |              |                 |  |

Block JK K3 Proposed Sections II & AA

| SCALE @A1    | ISSUED:            |
|--------------|--------------------|
| 1:100        | 03/03/2023         |
| DRAWN BY:    | CHECKED BY:        |
| Aprar Elawad | Paul Hadfield      |
| PROJECT NO.  | PROJECT ARCHITECT: |
| 20006        | Ronan Phelan       |
| DRAWING NO.  | REVISION           |