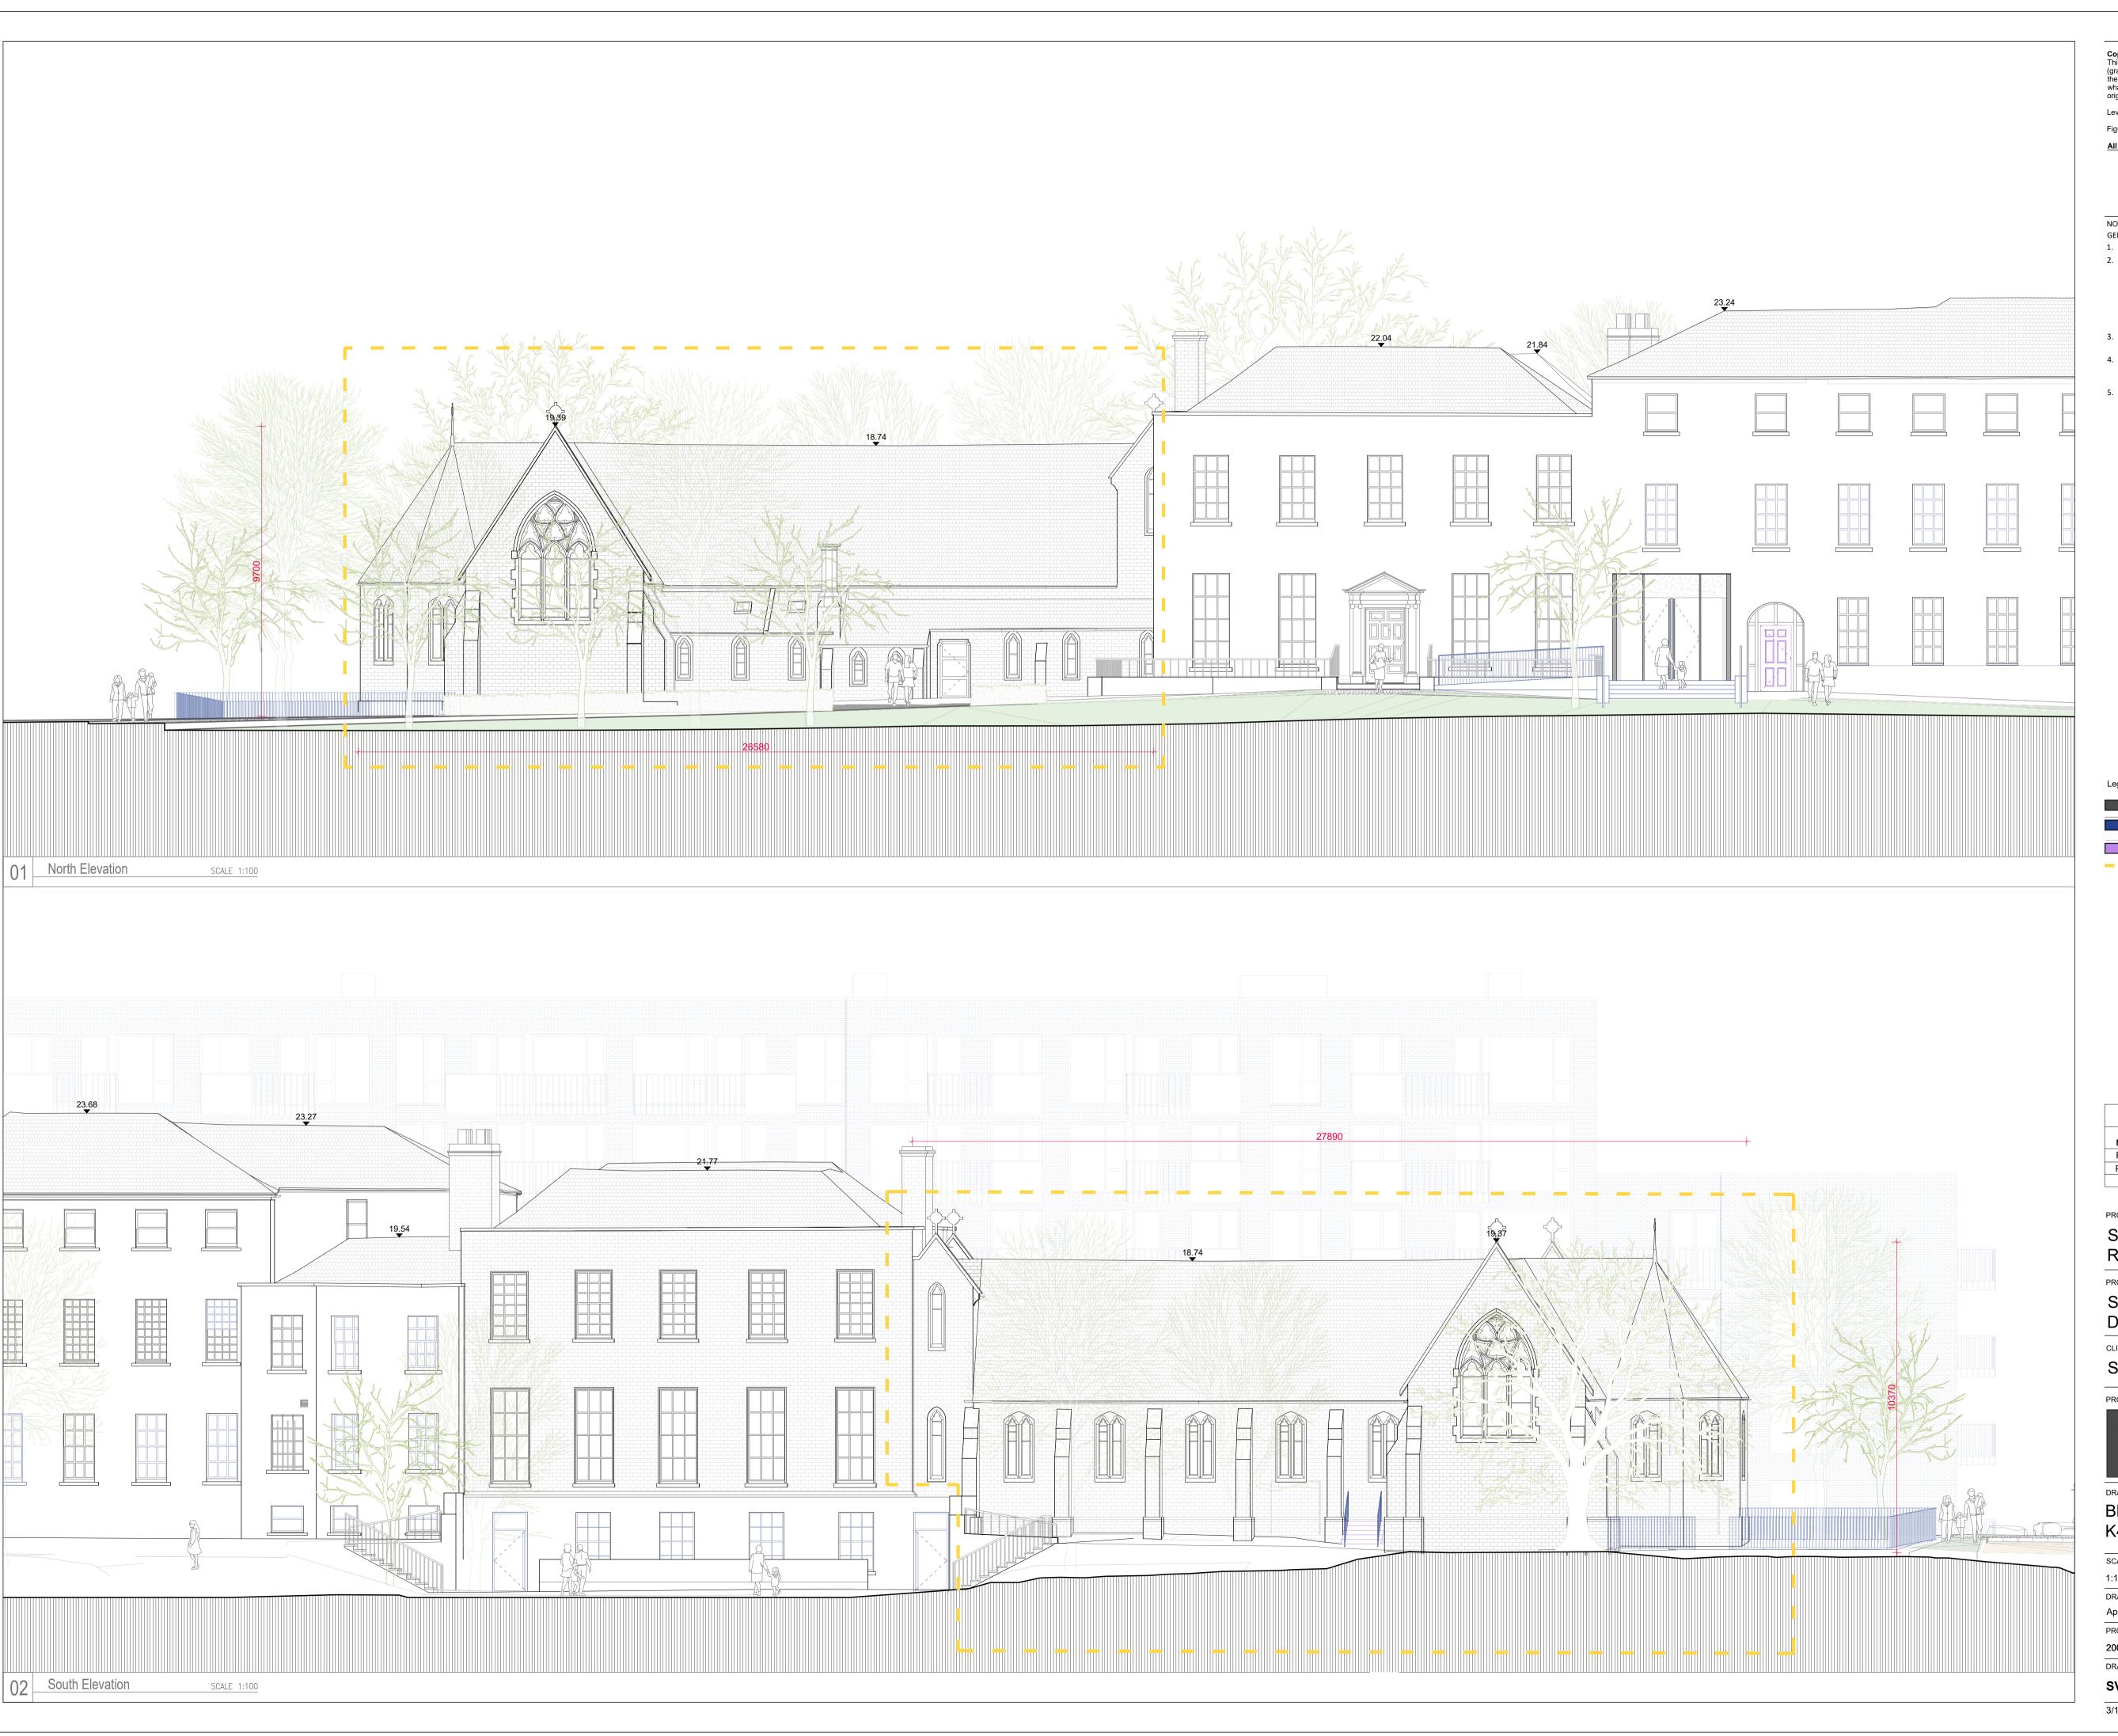

Existing19th Century Building

Proposed New Build

Historic Fabric Intervention - Repurposed From Elsewhere On Site

K4 - Proposed Community Hall

| REVISION SCHEDULE |            |              |                 |  |
|-------------------|------------|--------------|-----------------|--|
| NO.               | DATE       | ISSUED<br>BY | DESCRIPTION     |  |
| P01               | 21/10/2022 | AE           | LRD Pre-App     |  |
| P02               | 03/03/2023 | PH           | LRD Application |  |
|                   |            |              |                 |  |

REVISION

Block JK K4 Proposed Elevations

| SCALE @A1    | ISSUED:            |
|--------------|--------------------|
| 1:100        | 03/03/2023         |
| DRAWN BY:    | CHECKED BY:        |
| Aprar Elawad | Paul Hadfield      |
| PROJECT NO.  | PROJECT ARCHITECT: |
| 20006        | Ronan Phelan       |