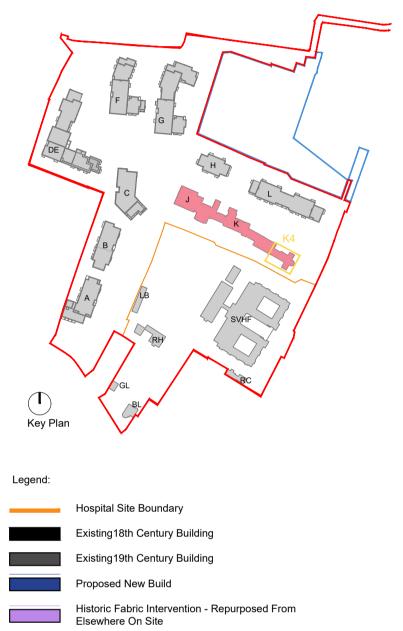

🦰 🧧 🦰 K4 - Proposed Community Hall

| REVISION SCHEDULE |            |              |                 |  |  |
|-------------------|------------|--------------|-----------------|--|--|
| NO.               | DATE       | ISSUED<br>BY | DESCRIPTION     |  |  |
| P01               | 21/10/2022 | AE           | LRD Pre-App     |  |  |
| P02               | 03/03/2023 | PH           | LRD Application |  |  |
|                   |            |              |                 |  |  |

# St. Vincent's Hospital Fairview

PROJECT TEAM

19 Merrion Square, Dublin 2, Ireland Tel: +353 (0)1 669 3000 Email: mail@stwarchitects.com Web: www.stwarchitects.com

DRAWING Block JK