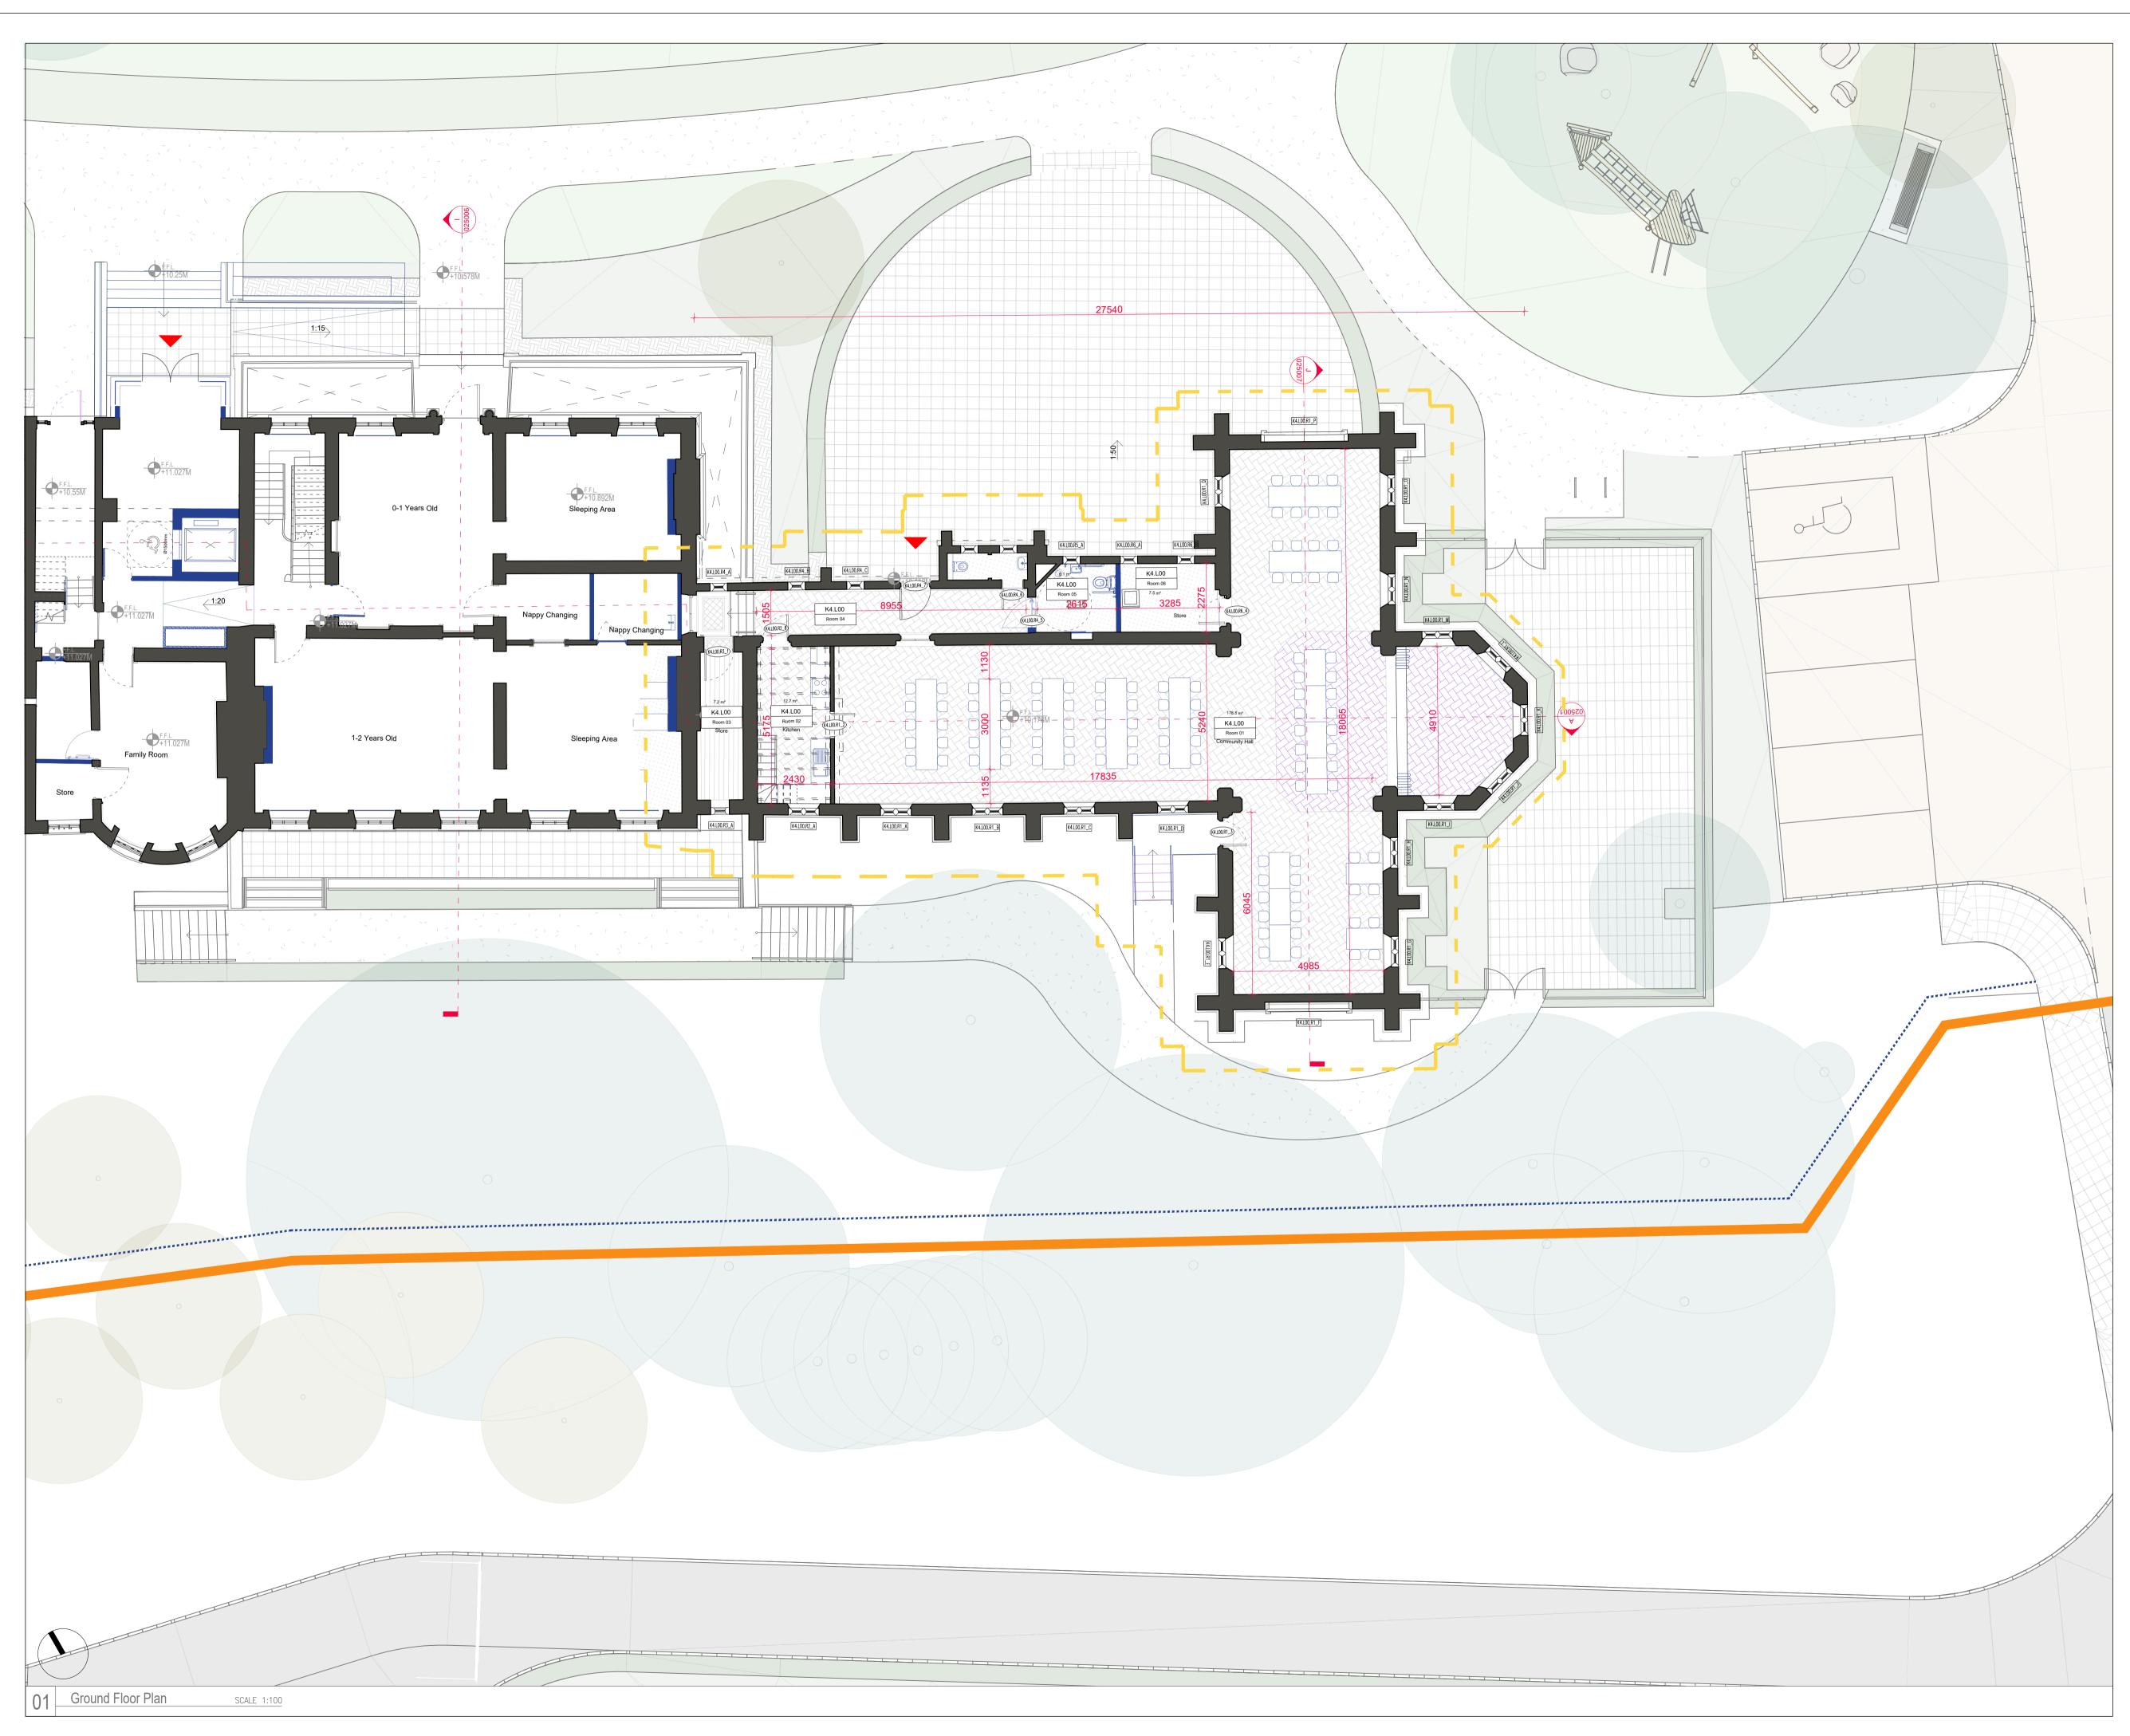

🦰 🧧 🦰 K4 - Proposed Community Hall

| REVISION SCHEDULE |            |              |                 |  |  |
|-------------------|------------|--------------|-----------------|--|--|
| NO.               | DATE       | ISSUED<br>BY | DESCRIPTION     |  |  |
| P01               | 21/10/2022 | AE           | LRD Pre-App     |  |  |
| P02               | 03/03/2023 | PH           | LRD Application |  |  |
|                   |            |              |                 |  |  |

# K4 Proposed Ground Floor Plan

| SVRD-STW-JK-00-DR-A-028019 P02 |                  |          |  |  |
|--------------------------------|------------------|----------|--|--|
| DRAWING NO.                    |                  | REVISION |  |  |
| 20006                          | Ronan Phelan     |          |  |  |
| PROJECT NO.                    | PROJECT ARCHITEC | CT:      |  |  |
| Aprar Elawad                   | Paul Hadfield    |          |  |  |
| DRAWN BY:                      | CHECKED BY:      |          |  |  |
| 1:100                          | 03/03/2023       |          |  |  |
| SCALE @A1                      | ISSUED:          |          |  |  |