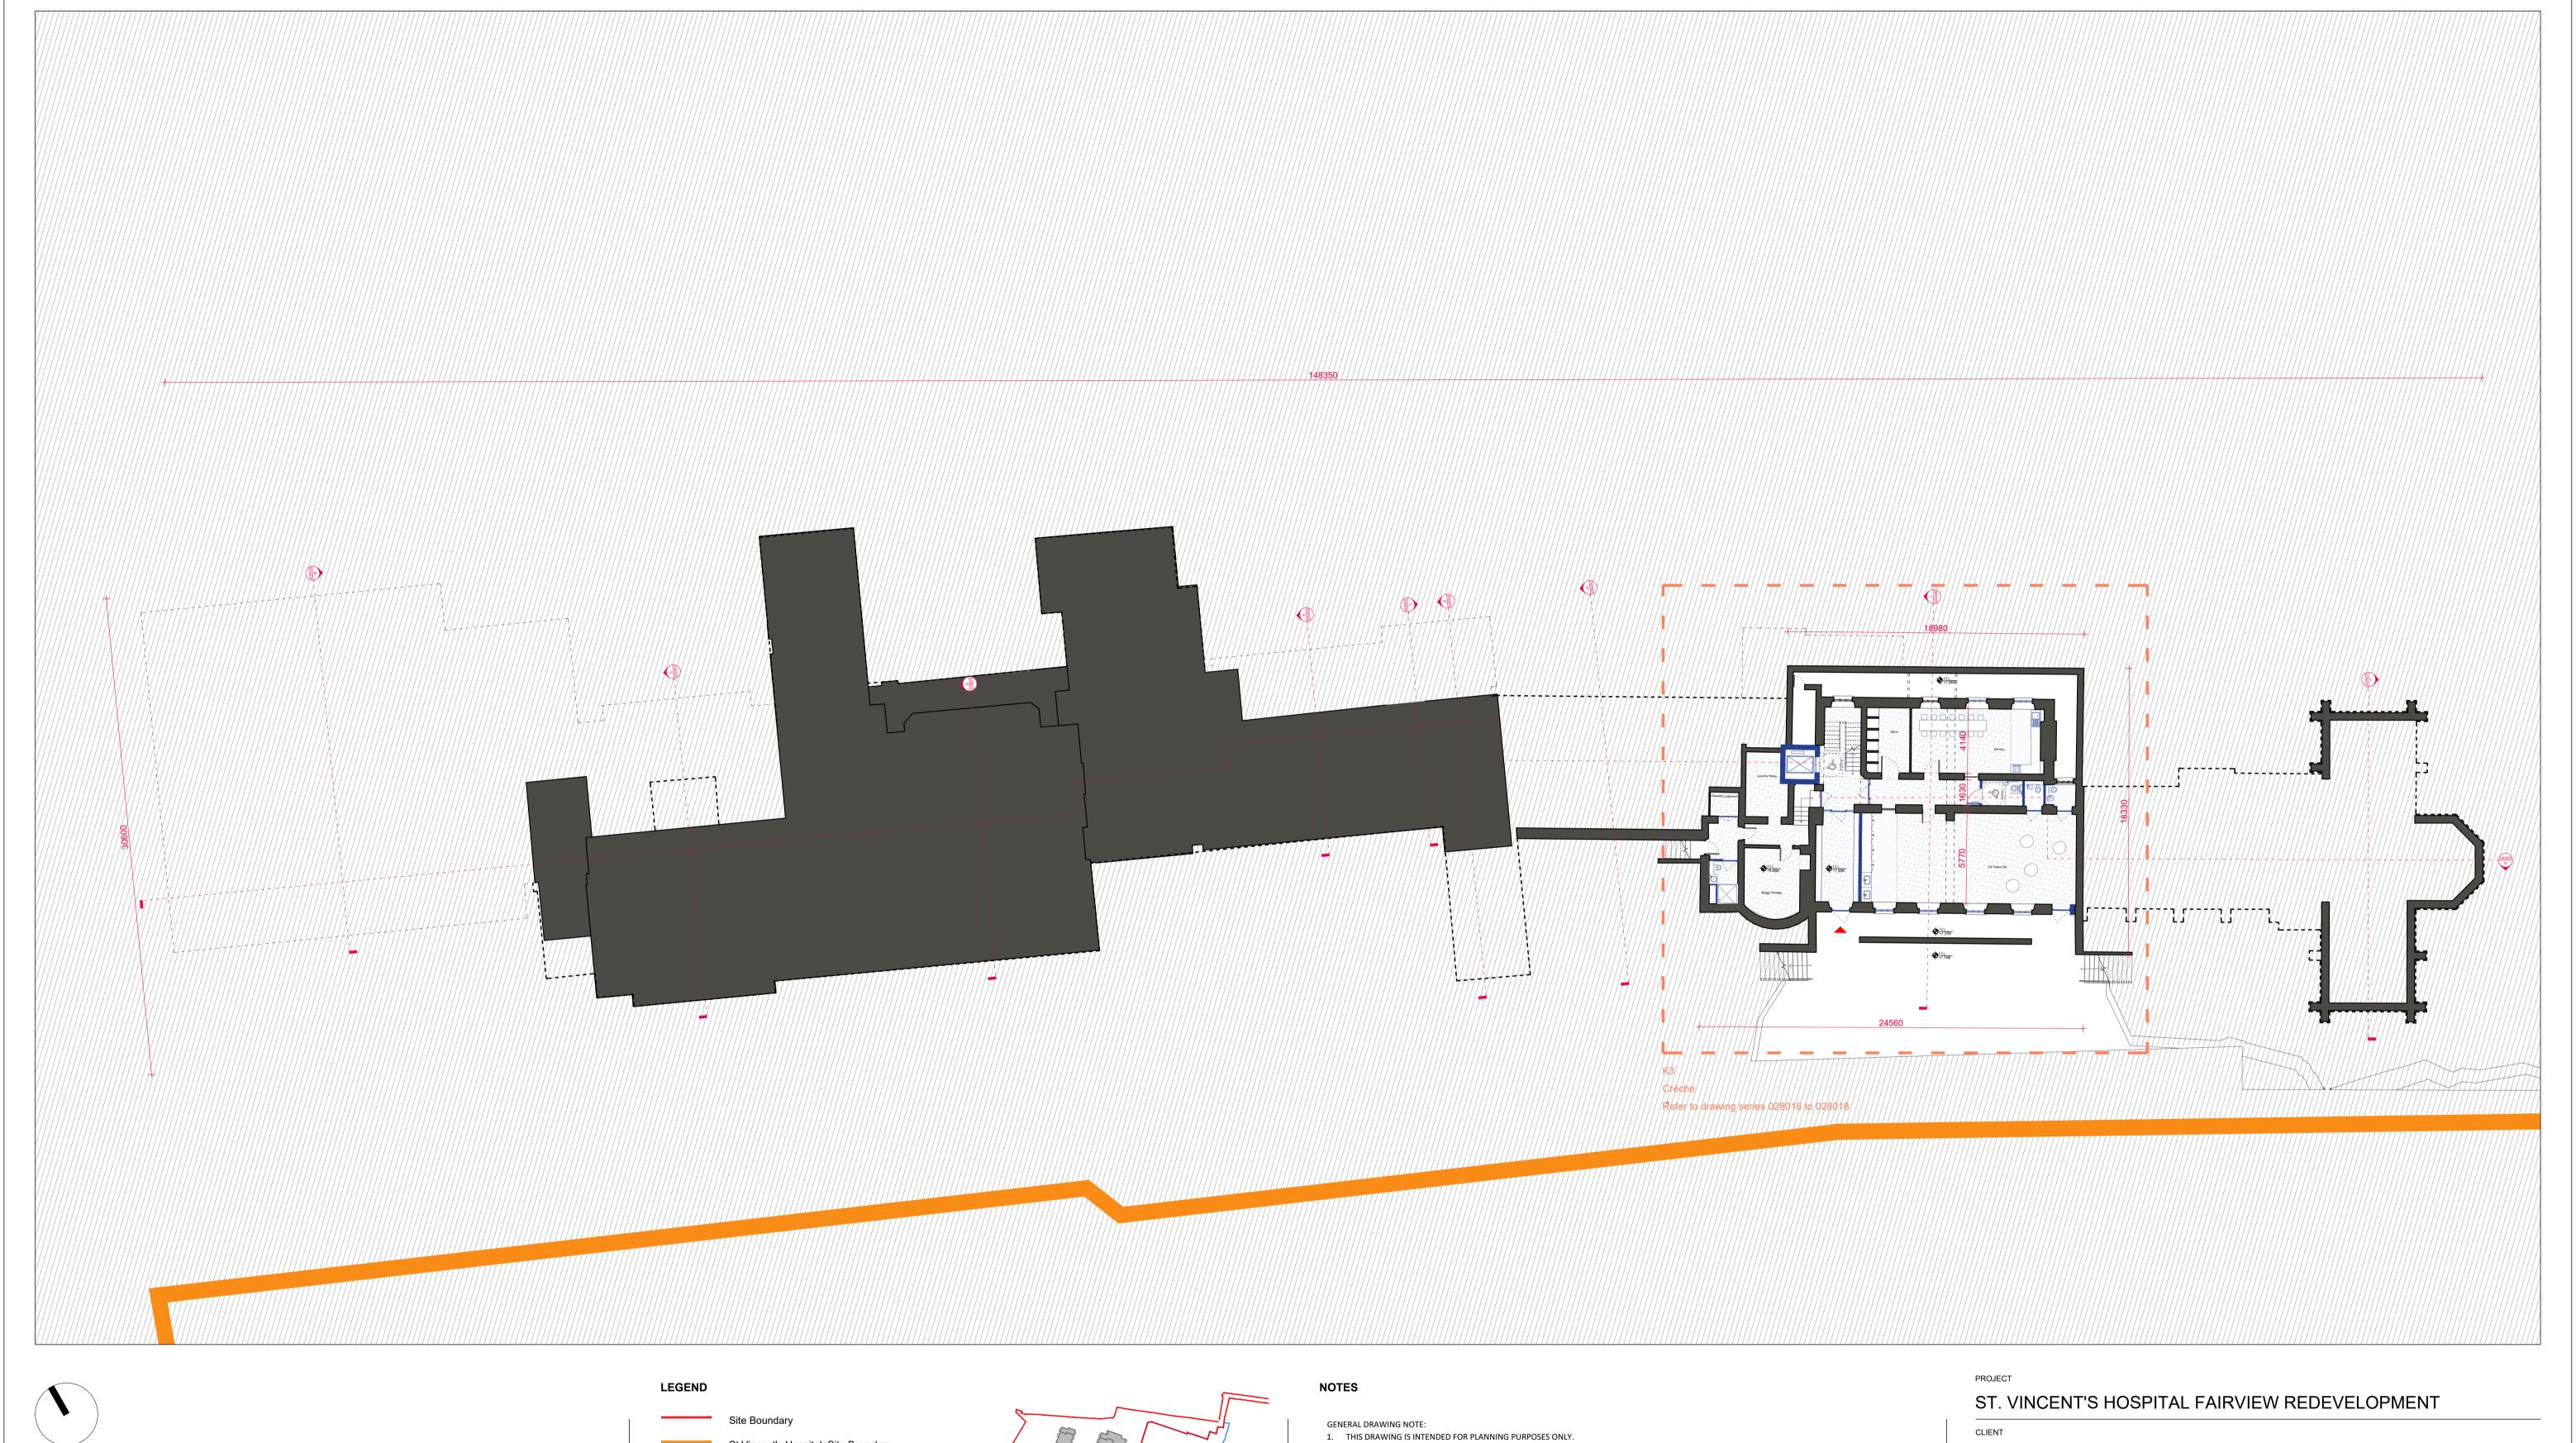

Levels and contours are relative to an Ordnance Survey Datum

Figured dimensions in millimetres.

 $\underline{\hbox{All drawings are to be read in conjunction with Architectural Specification.}}$ 

Area (GIA)

- 2. THIS DRAWING IS INTENDED TO BE READ IN CONJUNCTION WITH THE FOLLOWING DOCUMENTATION:
  - THE 'PROPOSED' DRAWING SERIES
  - THE 'SCHEDULE OF WORKS'
- THE 'CONSERVATION REPORT' THE 'PLANNING DESIGN STATEMENT'
- 3. PLEASE REFER TO THE 'SCHEDULE OF WORKS' DOCUMENT FOR SCOPE OF WORKS ASSOCIATED WITH ALL LOCATION SPECIFIC TAGS ON THIS DRAWING.
- 4. DO NOT SCALE FROM DRAWINGS REFER TO FIGURED DIMENSIONS ONLY. ALL DISCREPANCIES OR INCONSISTENCIES ARE TO BE REPORTED IMMEDIATELY TO THE ARCHITECT.
- 5. ALL RETAINED EXISTING WINDOWS TO BE REPAIRED AND REDECORATED IN ACCORDANCE WITH THE ARCHITECT'S SPECIFICATIONS AND CONSERVATION REPORT.

St. Vincent's Hospital Fairview

PROJECT TEAM

Tel: +353 (0)1 669 3000 Email: mail@stwarchitects.com Web: www.stwarchitects.com

PROJECT ADDRESS: St. Vincent's Hospital, Fairview, Dublin 3

| DRAWING      | ISSUED                 |            |
|--------------|------------------------|------------|
|              | ower Ground Floor Plan | 03/03/2023 |
| DRAWN BY:    | CHECKED BY:            |            |
| Aprar Flawad | Paul Hadfield          |            |

PROJECT NO. PROJECT ARCHITECT: 20006 Ronan Phelan DRAWING NO. SCALE @A1 REVISION P02 SVRD-STW-JK-B1-DR-A-022001 1:200

3/10/2023 3:49:25 PM SVRD-STW-JK-B1-DR-A-022001.dwg