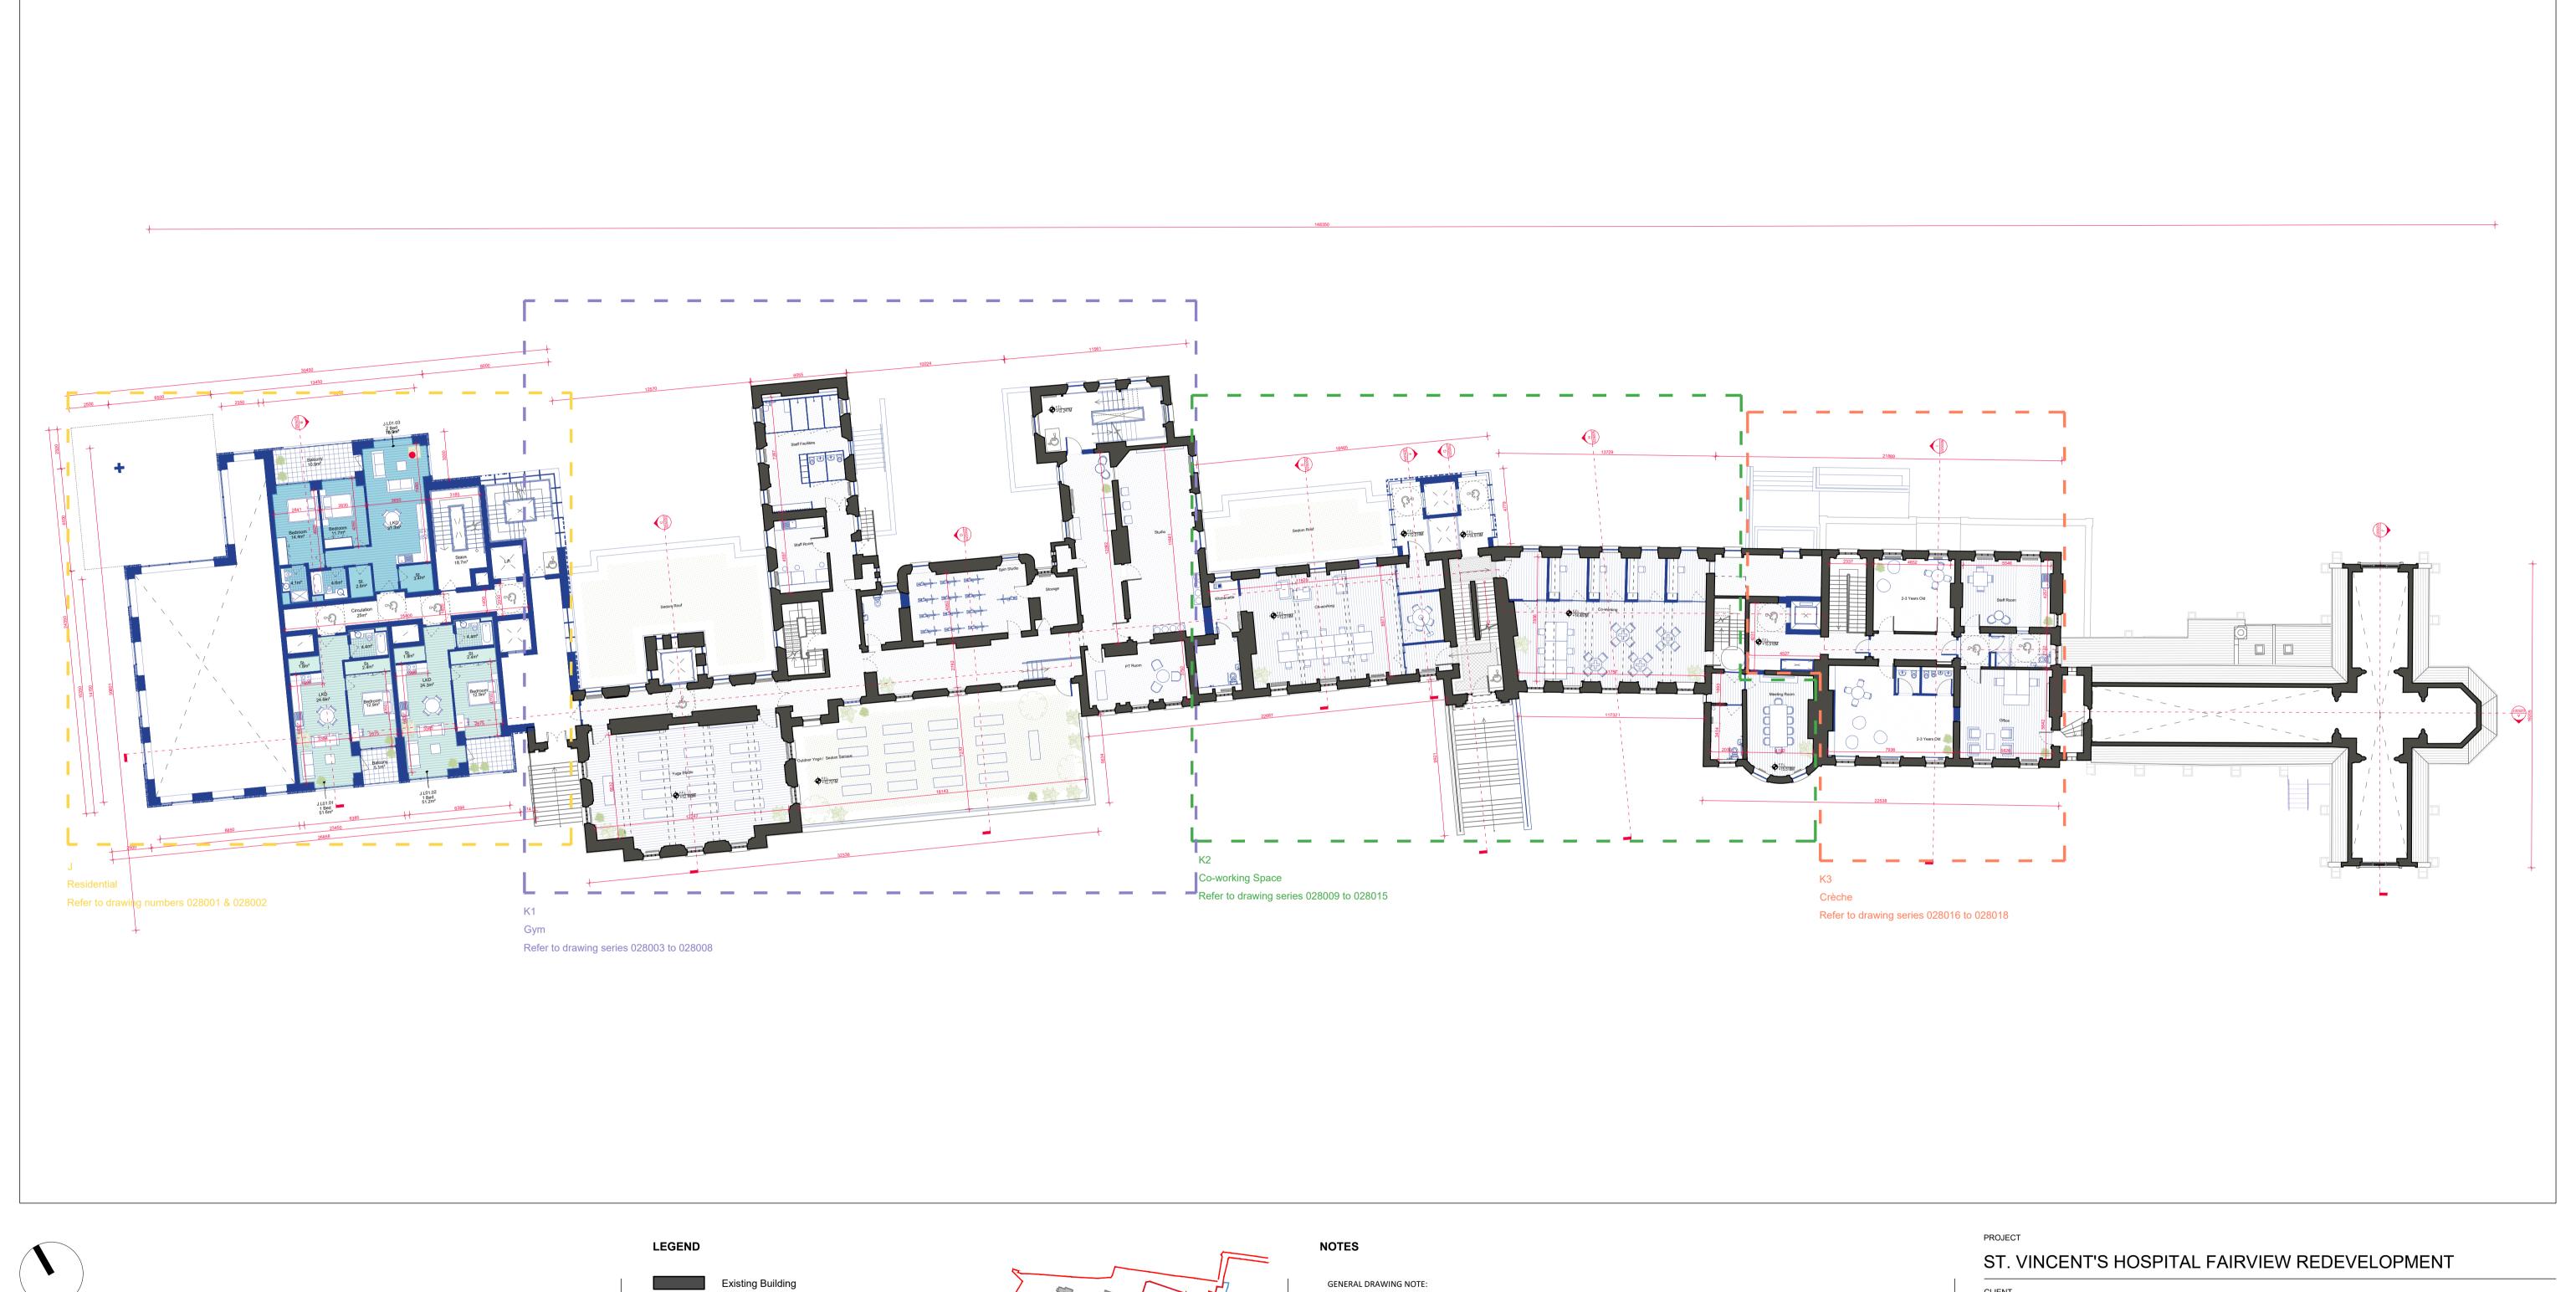

St. Vincent's Hospital Fairview

PROJECT TEAM

Tel: +353 (0)1 669 3000 Email: mail@stwarchitects.com Web: www.stwarchitects.com

PROJECT ADDRESS: St. Vincent's Hospital, Fairview, Dublin 3

| DRAWING                            |                    | ISSUED   |  |  |  |
|------------------------------------|--------------------|----------|--|--|--|
| Block JK_Proposed First Floor Plan |                    |          |  |  |  |
| DRAWN BY:                          | CHECKED BY:        |          |  |  |  |
| Aprar Elawad                       | Paul Hadfield      |          |  |  |  |
| PROJECT NO.                        | PROJECT ARCHITECT: |          |  |  |  |
| 20006                              | Ronan Phelan       |          |  |  |  |
| DRAWING NO.                        | SCALE @A1          | REVISION |  |  |  |
| SVRD-STW-JK-01-DR-A-022003         | 1:200              | P02      |  |  |  |