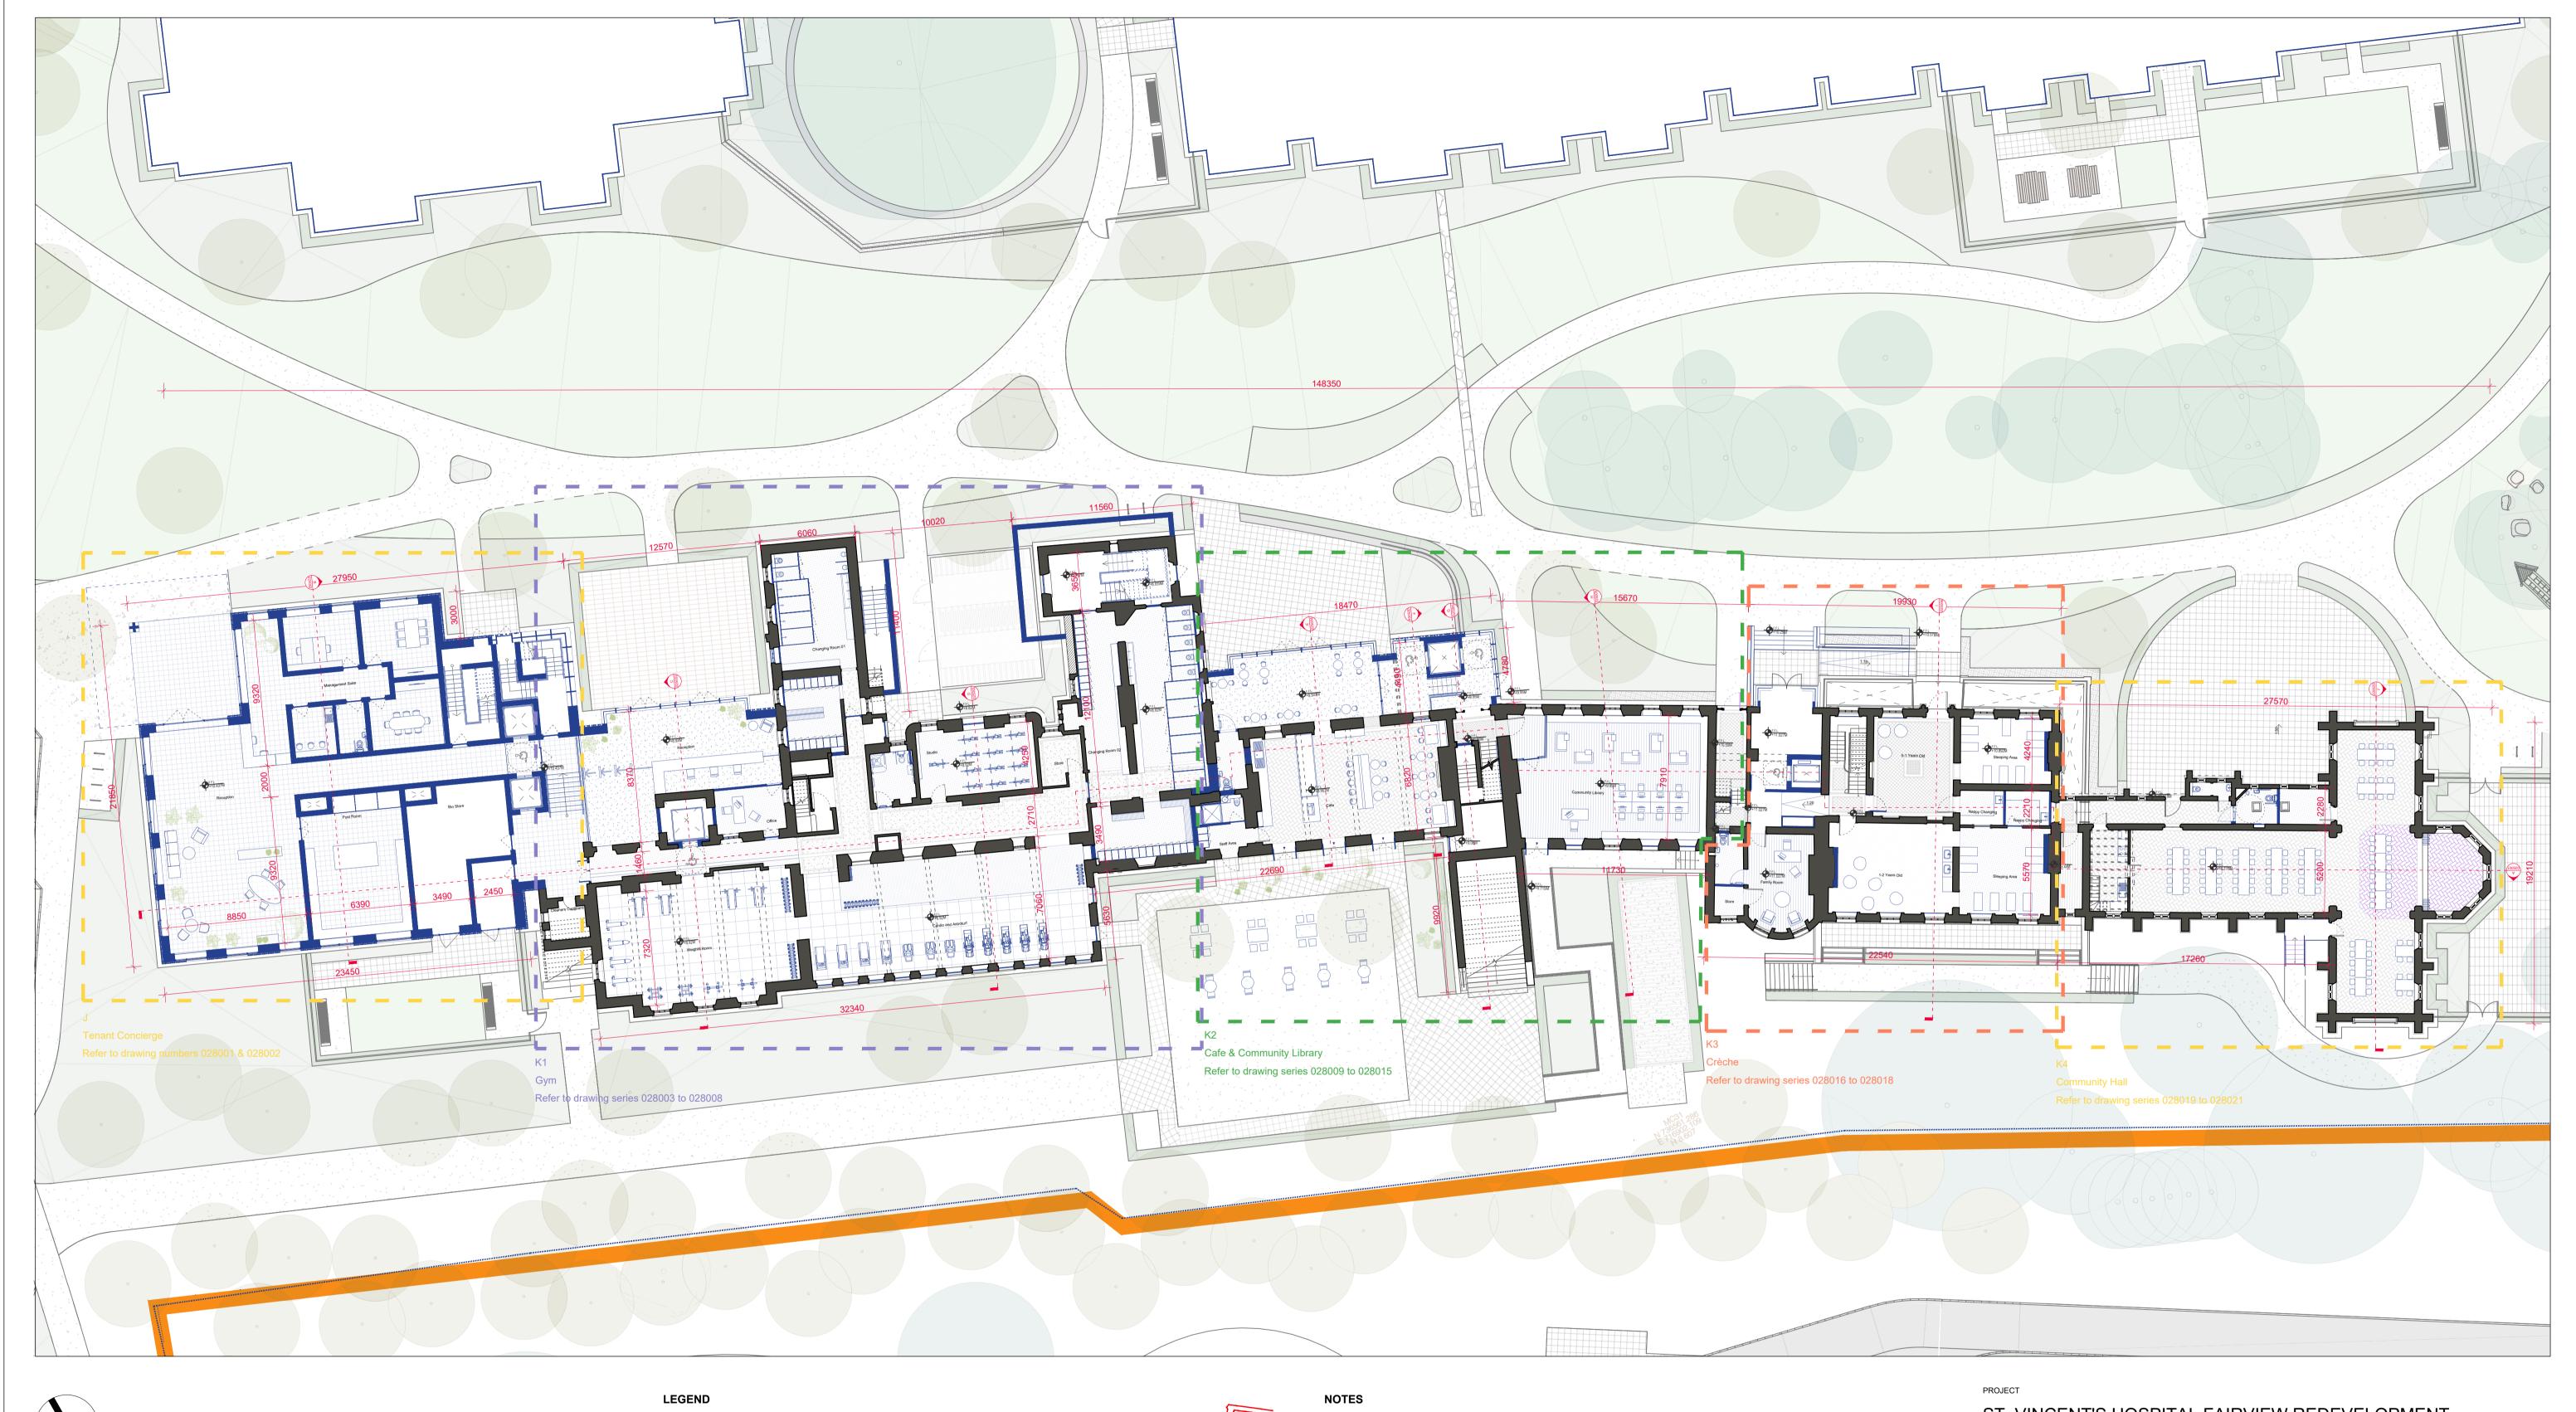

Figured dimensions in millimetres.

 $\underline{\hbox{All drawings are to be read in conjunction with Architectural Specification.}}$ 

from Elsewhere on Site. Block J&K Area Schedule **Function** Crèche **Community Library** 794 m² Concierege 327 m²

ISSUED 03/03/2023 Block JK\_Proposed Ground Floor Plan

CHECKED BY: DRAWN BY: Paul Hadfield Aprar Elawad PROJECT ARCHITECT: PROJECT NO. 20006 Ronan Phelan DRAWING NO. SCALE @A1 REVISION P02 SVRD-STW-JK-00-DR-A-022002 1:200