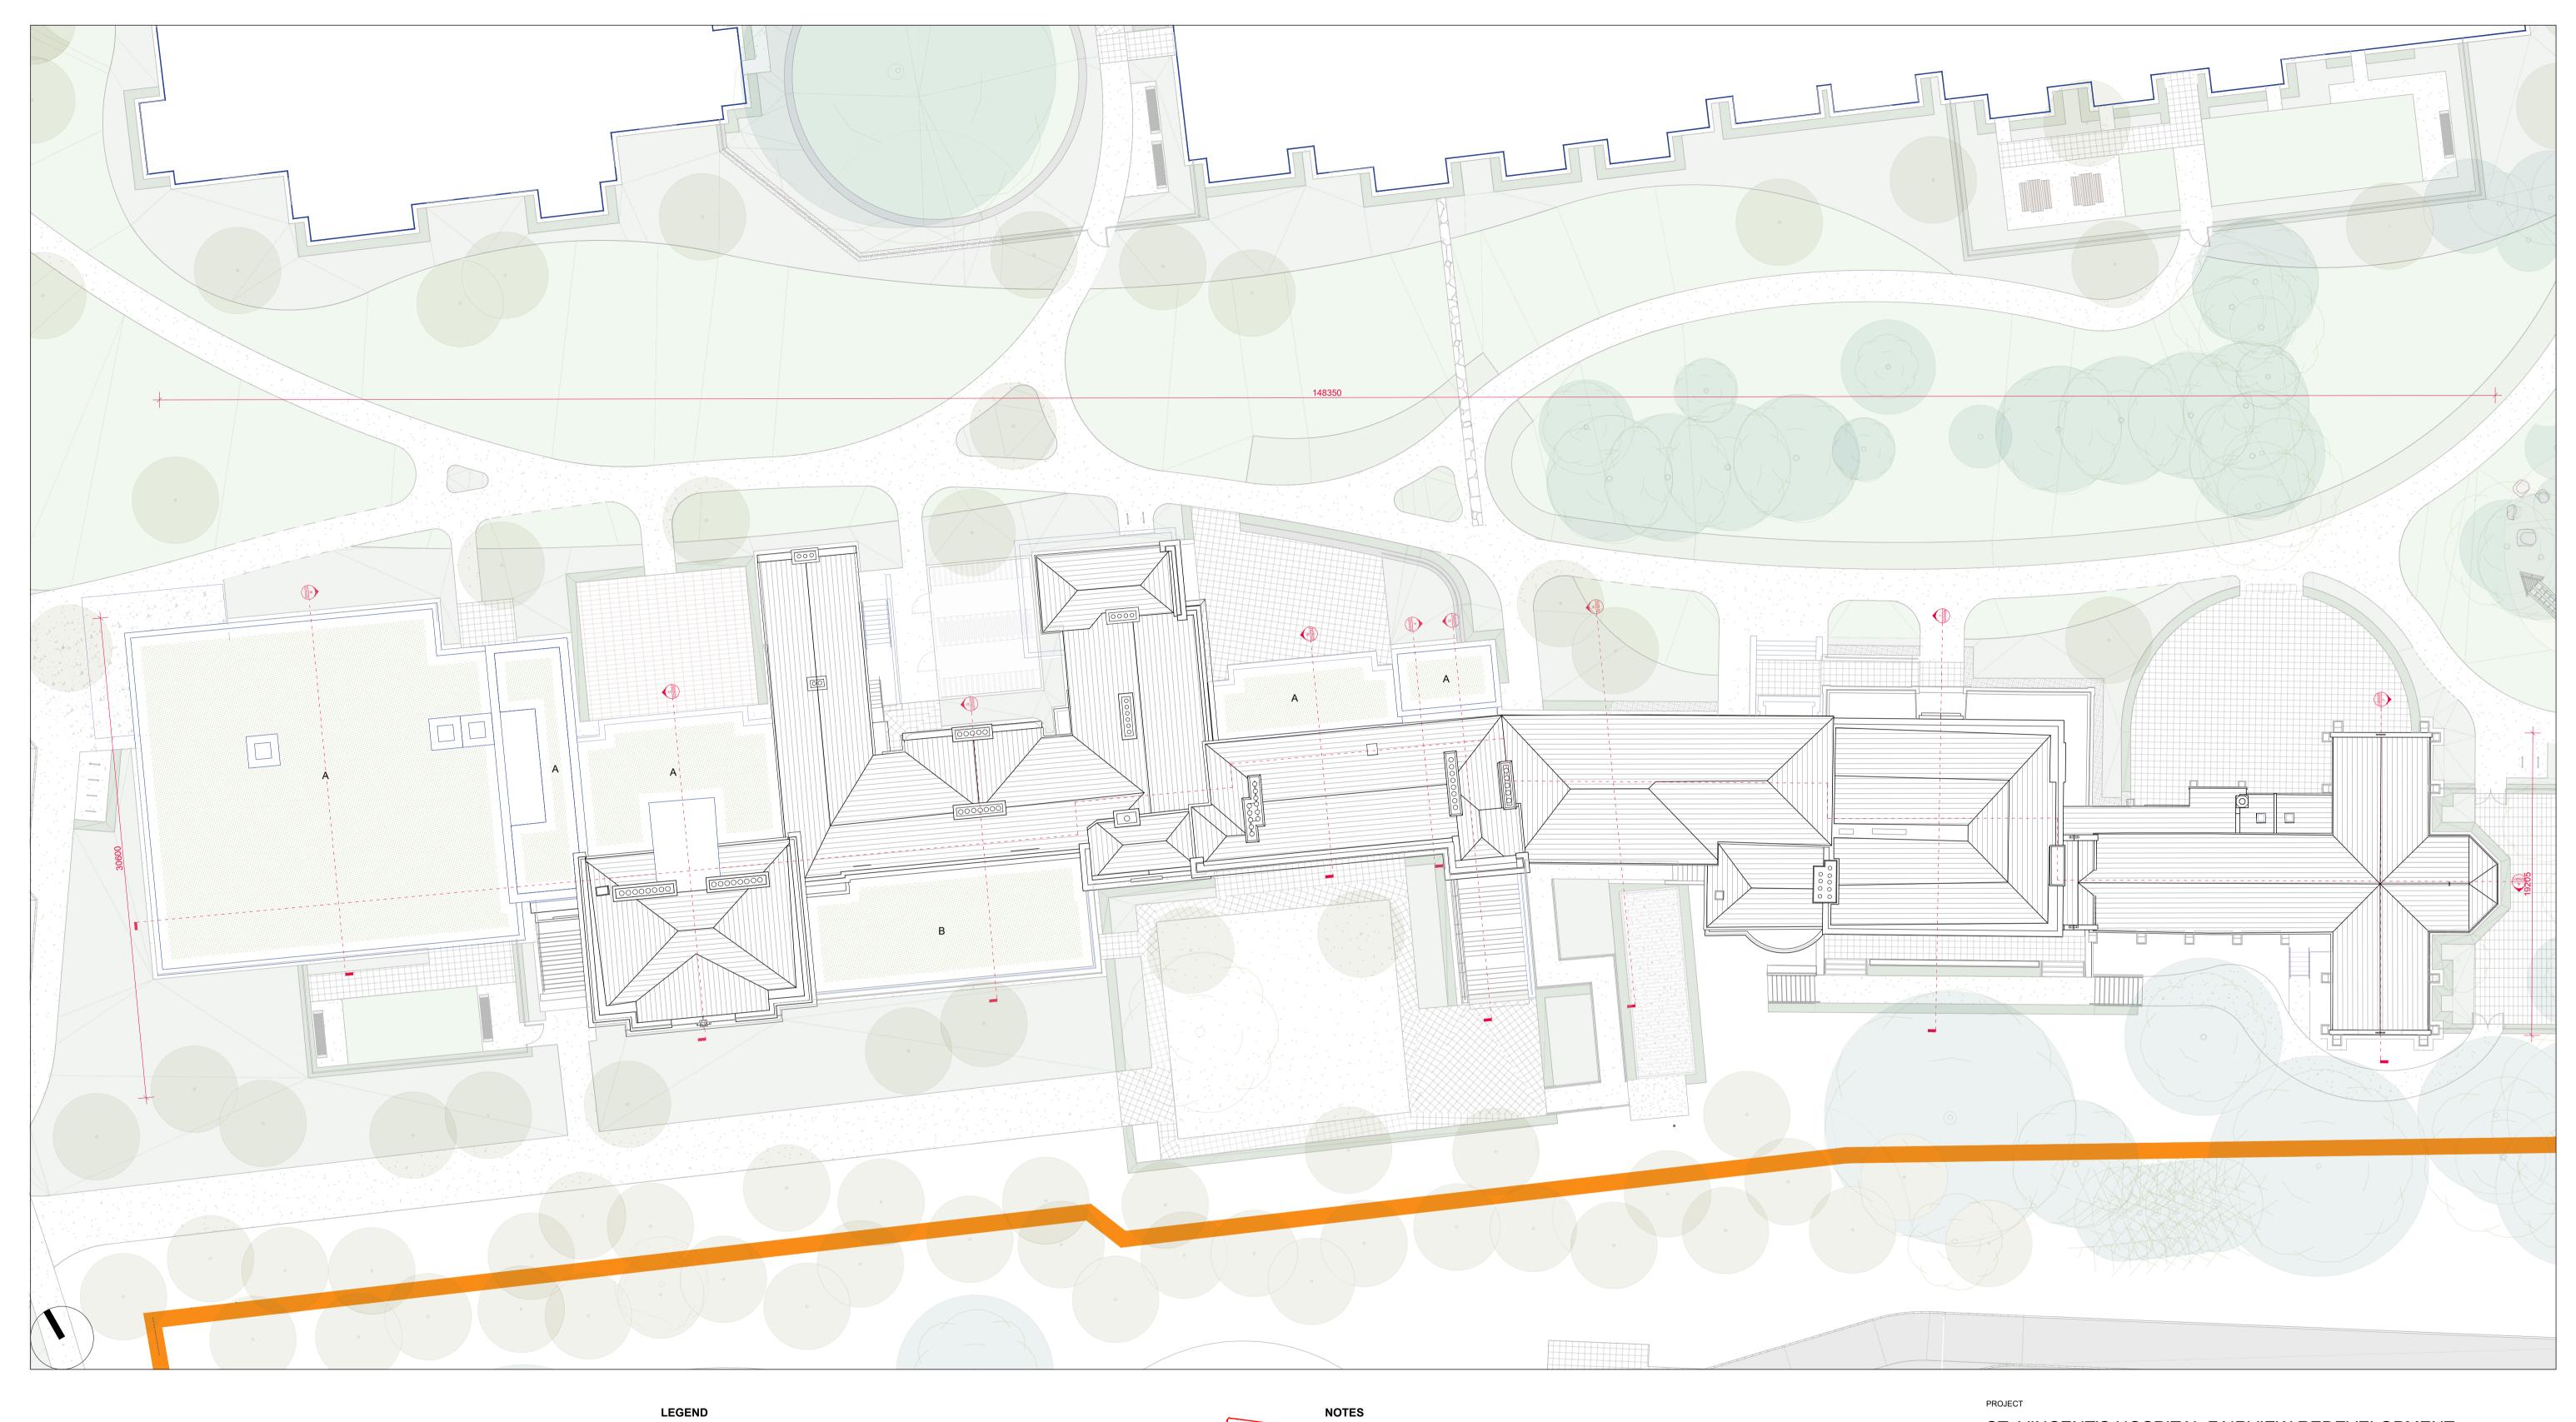

Levels and contours are relative to an Ordnance Survey Datum

Figured dimensions in millimetres.

 $\underline{\hbox{All drawings are to be read in conjunction with Architectural Specification.}}$ 

Site Boundary St Vincent's Hospital, Site Boundary **Existing Building** 

Sedum Roof B Sedum Terrace

GENERAL DRAWING NOTE:

1. THIS DRAWING IS INTENDED FOR PLANNING PURPOSES ONLY.

- 2. THIS DRAWING IS INTENDED TO BE READ IN CONJUNCTION WITH THE FOLLOWING DOCUMENTATION:
  - THE 'PROPOSED' DRAWING SERIES
  - THE 'SCHEDULE OF WORKS' THE 'CONSERVATION REPORT'
- THE 'PLANNING DESIGN STATEMENT'
- 3. PLEASE REFER TO THE 'SCHEDULE OF WORKS' DOCUMENT FOR SCOPE OF WORKS ASSOCIATED WITH ALL LOCATION SPECIFIC TAGS ON THIS DRAWING.
- 4. DO NOT SCALE FROM DRAWINGS REFER TO FIGURED DIMENSIONS ONLY. ALL DISCREPANCIES OR INCONSISTENCIES ARE TO BE REPORTED IMMEDIATELY
- 5. ALL RETAINED EXISTING WINDOWS TO BE REPAIRED AND REDECORATED IN ACCORDANCE WITH THE ARCHITECT'S SPECIFICATIONS AND CONSERVATION REPORT.

ISSUED 03/03/2023

1:200

Block JK\_Proposed Roof Plan

SVRD-STW-JK-04-DR-A-022006

CHECKED BY: DRAWN BY: Paul Hadfield Aprar Elawad PROJECT ARCHITECT: PROJECT NO. 20006 Ronan Phelan DRAWING NO. SCALE @A1 REVISION