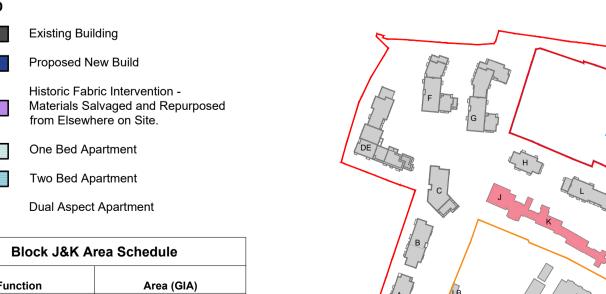

St. Vincent's Hospital Fairview

PROJECT TEAM

Tel: +353 (0)1 669 3000 Email: mail@stwarchitects.com Web: www.stwarchitects.com

PROJECT ADDRESS: St. Vincent's Hospital, Fairview, Dublin 3

| Block JK Proposed Second F | 03/03/2023         |          |  |
|----------------------------|--------------------|----------|--|
| DRAWN BY:                  | CHECKED BY:        |          |  |
| Aprar Elawad               | Paul Hadfield      |          |  |
| PROJECT NO.                | PROJECT ARCHITECT: |          |  |
| 20006                      | Ronan Phelan       |          |  |
| DRAWING NO.                | SCALE @A1          | REVISION |  |
| SVRD-STW-JK-02-DR-A-022004 | 1:200              | P02      |  |