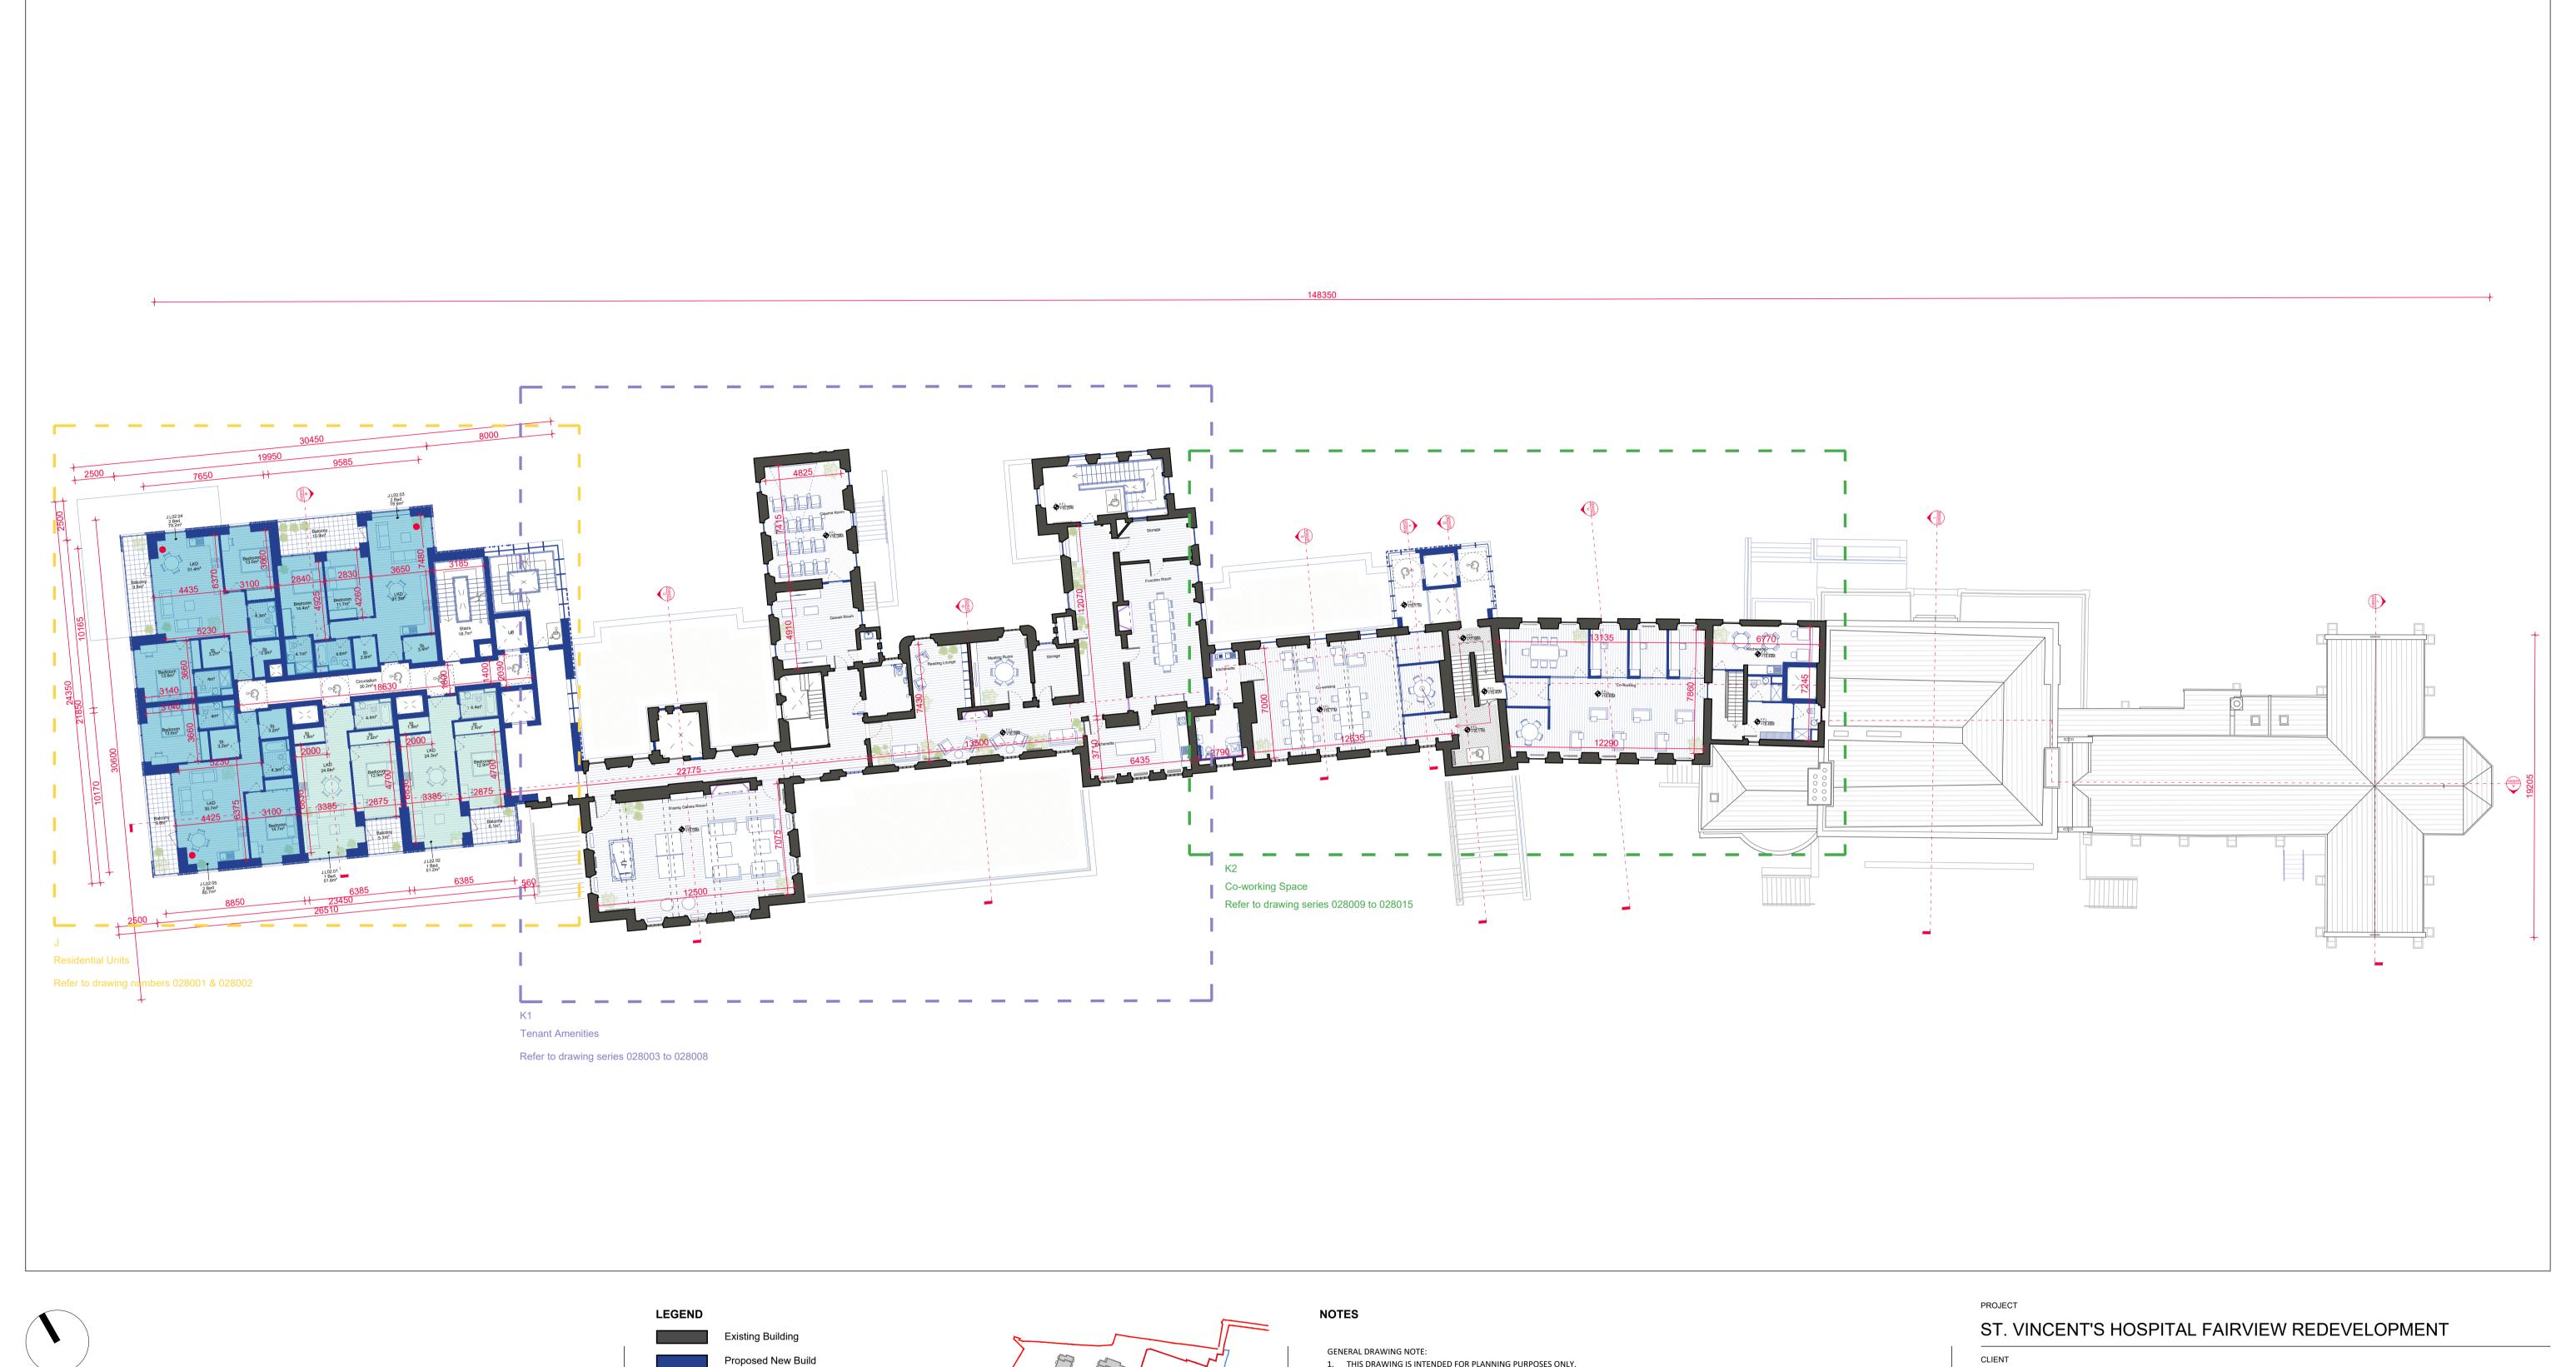

St. Vincent's Hospital Fairview

PROJECT TEAM

Tel: +353 (0)1 669 3000 Email: mail@stwarchitects.com Web: www.stwarchitects.com

PROJECT ADDRESS: St. Vincent's Hospital, Fairview, Dublin 3

| Block JK Proposed Second F | 03/03/2023         |          |  |
|----------------------------|--------------------|----------|--|
| DRAWN BY:                  | CHECKED BY:        |          |  |
| Aprar Elawad               | Paul Hadfield      |          |  |
| PROJECT NO.                | PROJECT ARCHITECT: |          |  |
| 20006                      | Ronan Phelan       |          |  |
| DRAWING NO.                | SCALE @A1          | REVISION |  |
| SVRD-STW-JK-02-DR-A-022004 | 1:200              | P02      |  |