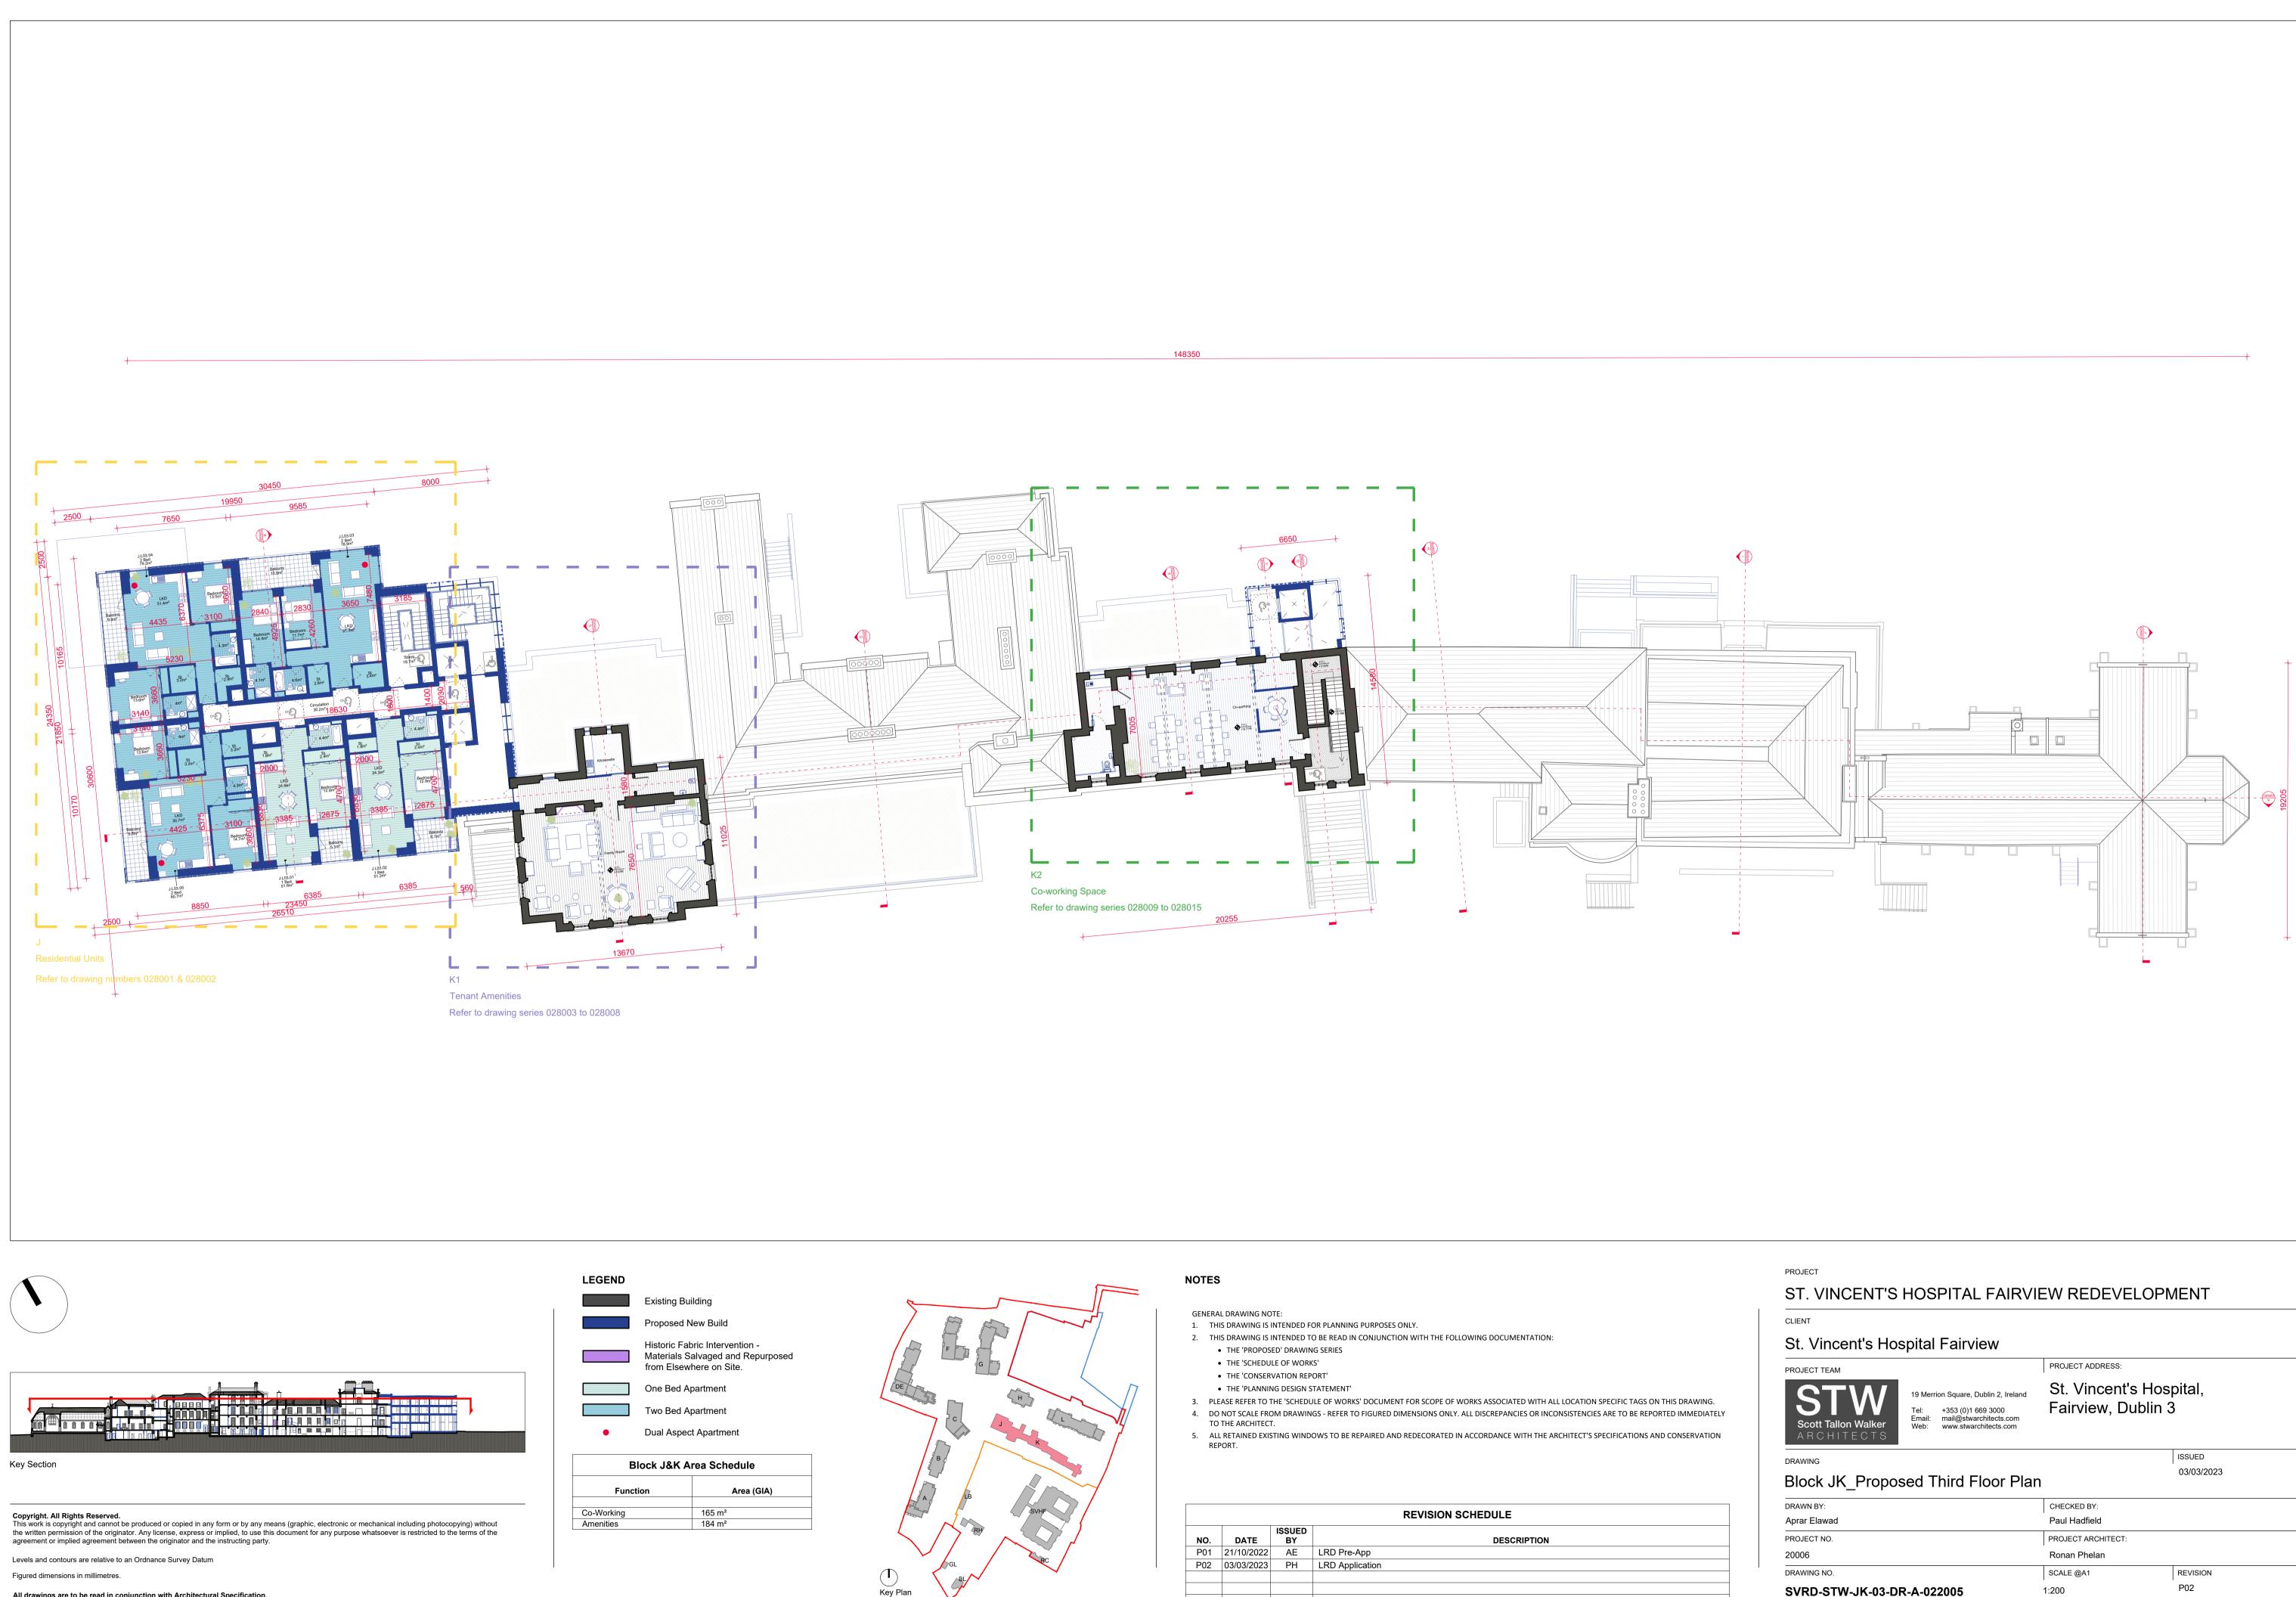

All drawings are to be read in conjunction with Architectural Specification.

NOTES:

| 5. | ALL RETAINED EXISTING WINDOWS TO BE REPAIRED AND REDECORATED IN ACCORDANCE WITH THE ARCHITECT'S SPECIFICATIONS AND CONSERVATION |
|----|---------------------------------------------------------------------------------------------------------------------------------|
|    | REPORT.                                                                                                                         |
|    |                                                                                                                                 |
|    |                                                                                                                                 |
|    |                                                                                                                                 |

|     | REVISION SCHEDULE |              |                 |  |  |  |  |  |
|-----|-------------------|--------------|-----------------|--|--|--|--|--|
| NO. | DATE              | ISSUED<br>BY | DESCRIPTION     |  |  |  |  |  |
| P01 | 21/10/2022        | AE           | LRD Pre-App     |  |  |  |  |  |
| P02 | 03/03/2023        | PH           | LRD Application |  |  |  |  |  |
|     |                   |              |                 |  |  |  |  |  |
|     |                   |              |                 |  |  |  |  |  |
|     |                   |              |                 |  |  |  |  |  |
|     |                   |              |                 |  |  |  |  |  |

| PROJECT ADDRESS:                              |                    |
|-----------------------------------------------|--------------------|
|                                               |                    |
| St. Vincent's Hospital,<br>Fairview, Dublin 3 |                    |
| ISSUED                                        |                    |
| 03/03/2023<br>an                              |                    |
| CHECKED BY:                                   | _                  |
|                                               | Fairview, Dublin 3 |

| DRAWN BY:                  | CHECKED BY:        |                                |  |  |
|----------------------------|--------------------|--------------------------------|--|--|
| Aprar Elawad               | Paul Hadfield      | Paul Hadfield                  |  |  |
| PROJECT NO.                | PROJECT ARCHITECT: |                                |  |  |
| 20006                      | Ronan Phelan       |                                |  |  |
| DRAWING NO.                | SCALE @A1          | REVISION                       |  |  |
| SVRD-STW-JK-03-DR-A-022005 | 1:200              | 1:200 P02                      |  |  |
| 3/16/2023 2:46:51 PM       | SVRD-STW-JK-03-DI  | SVRD-STW-JK-03-DR-A-022005.dwg |  |  |