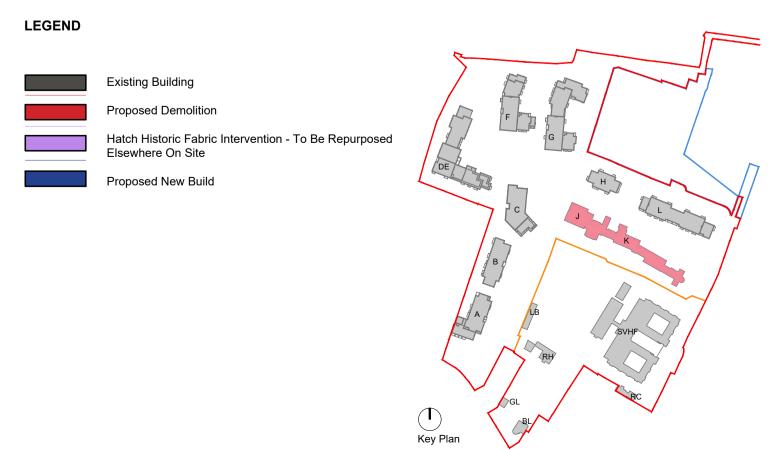

- 3. PLEASE REFER TO THE 'SCHEDULE OF WORKS' DOCUMENT FOR SCOPE OF WORKS ASSOCIATED WITH ALL LOCATION SPECIFIC TAGS ON THIS DRAWING.
- 4. DO NOT SCALE FROM DRAWINGS REFER TO FIGURED DIMENSIONS ONLY. ALL DISCREPANCIES OR INCONSISTENCIES ARE TO BE REPORTED IMMEDIATELY TO THE ARCHITECT.
- 5. ALL RETAINED EXISTING WINDOWS TO BE REPAIRED AND REDECORATED IN ACCORDANCE WITH THE ARCHITECT'S SPECIFICATIONS AND CONSERVATION REPORT.

| REVISION SCHEDULE |            |              |                 |  |  |  |
|-------------------|------------|--------------|-----------------|--|--|--|
| NO.               | DATE       | ISSUED<br>BY | DESCRIPTION     |  |  |  |
| P01               | 21/10/2022 | AE           | LRD Pre-App     |  |  |  |
| P02               | 03/03/2023 | PH           | LRD Applicati