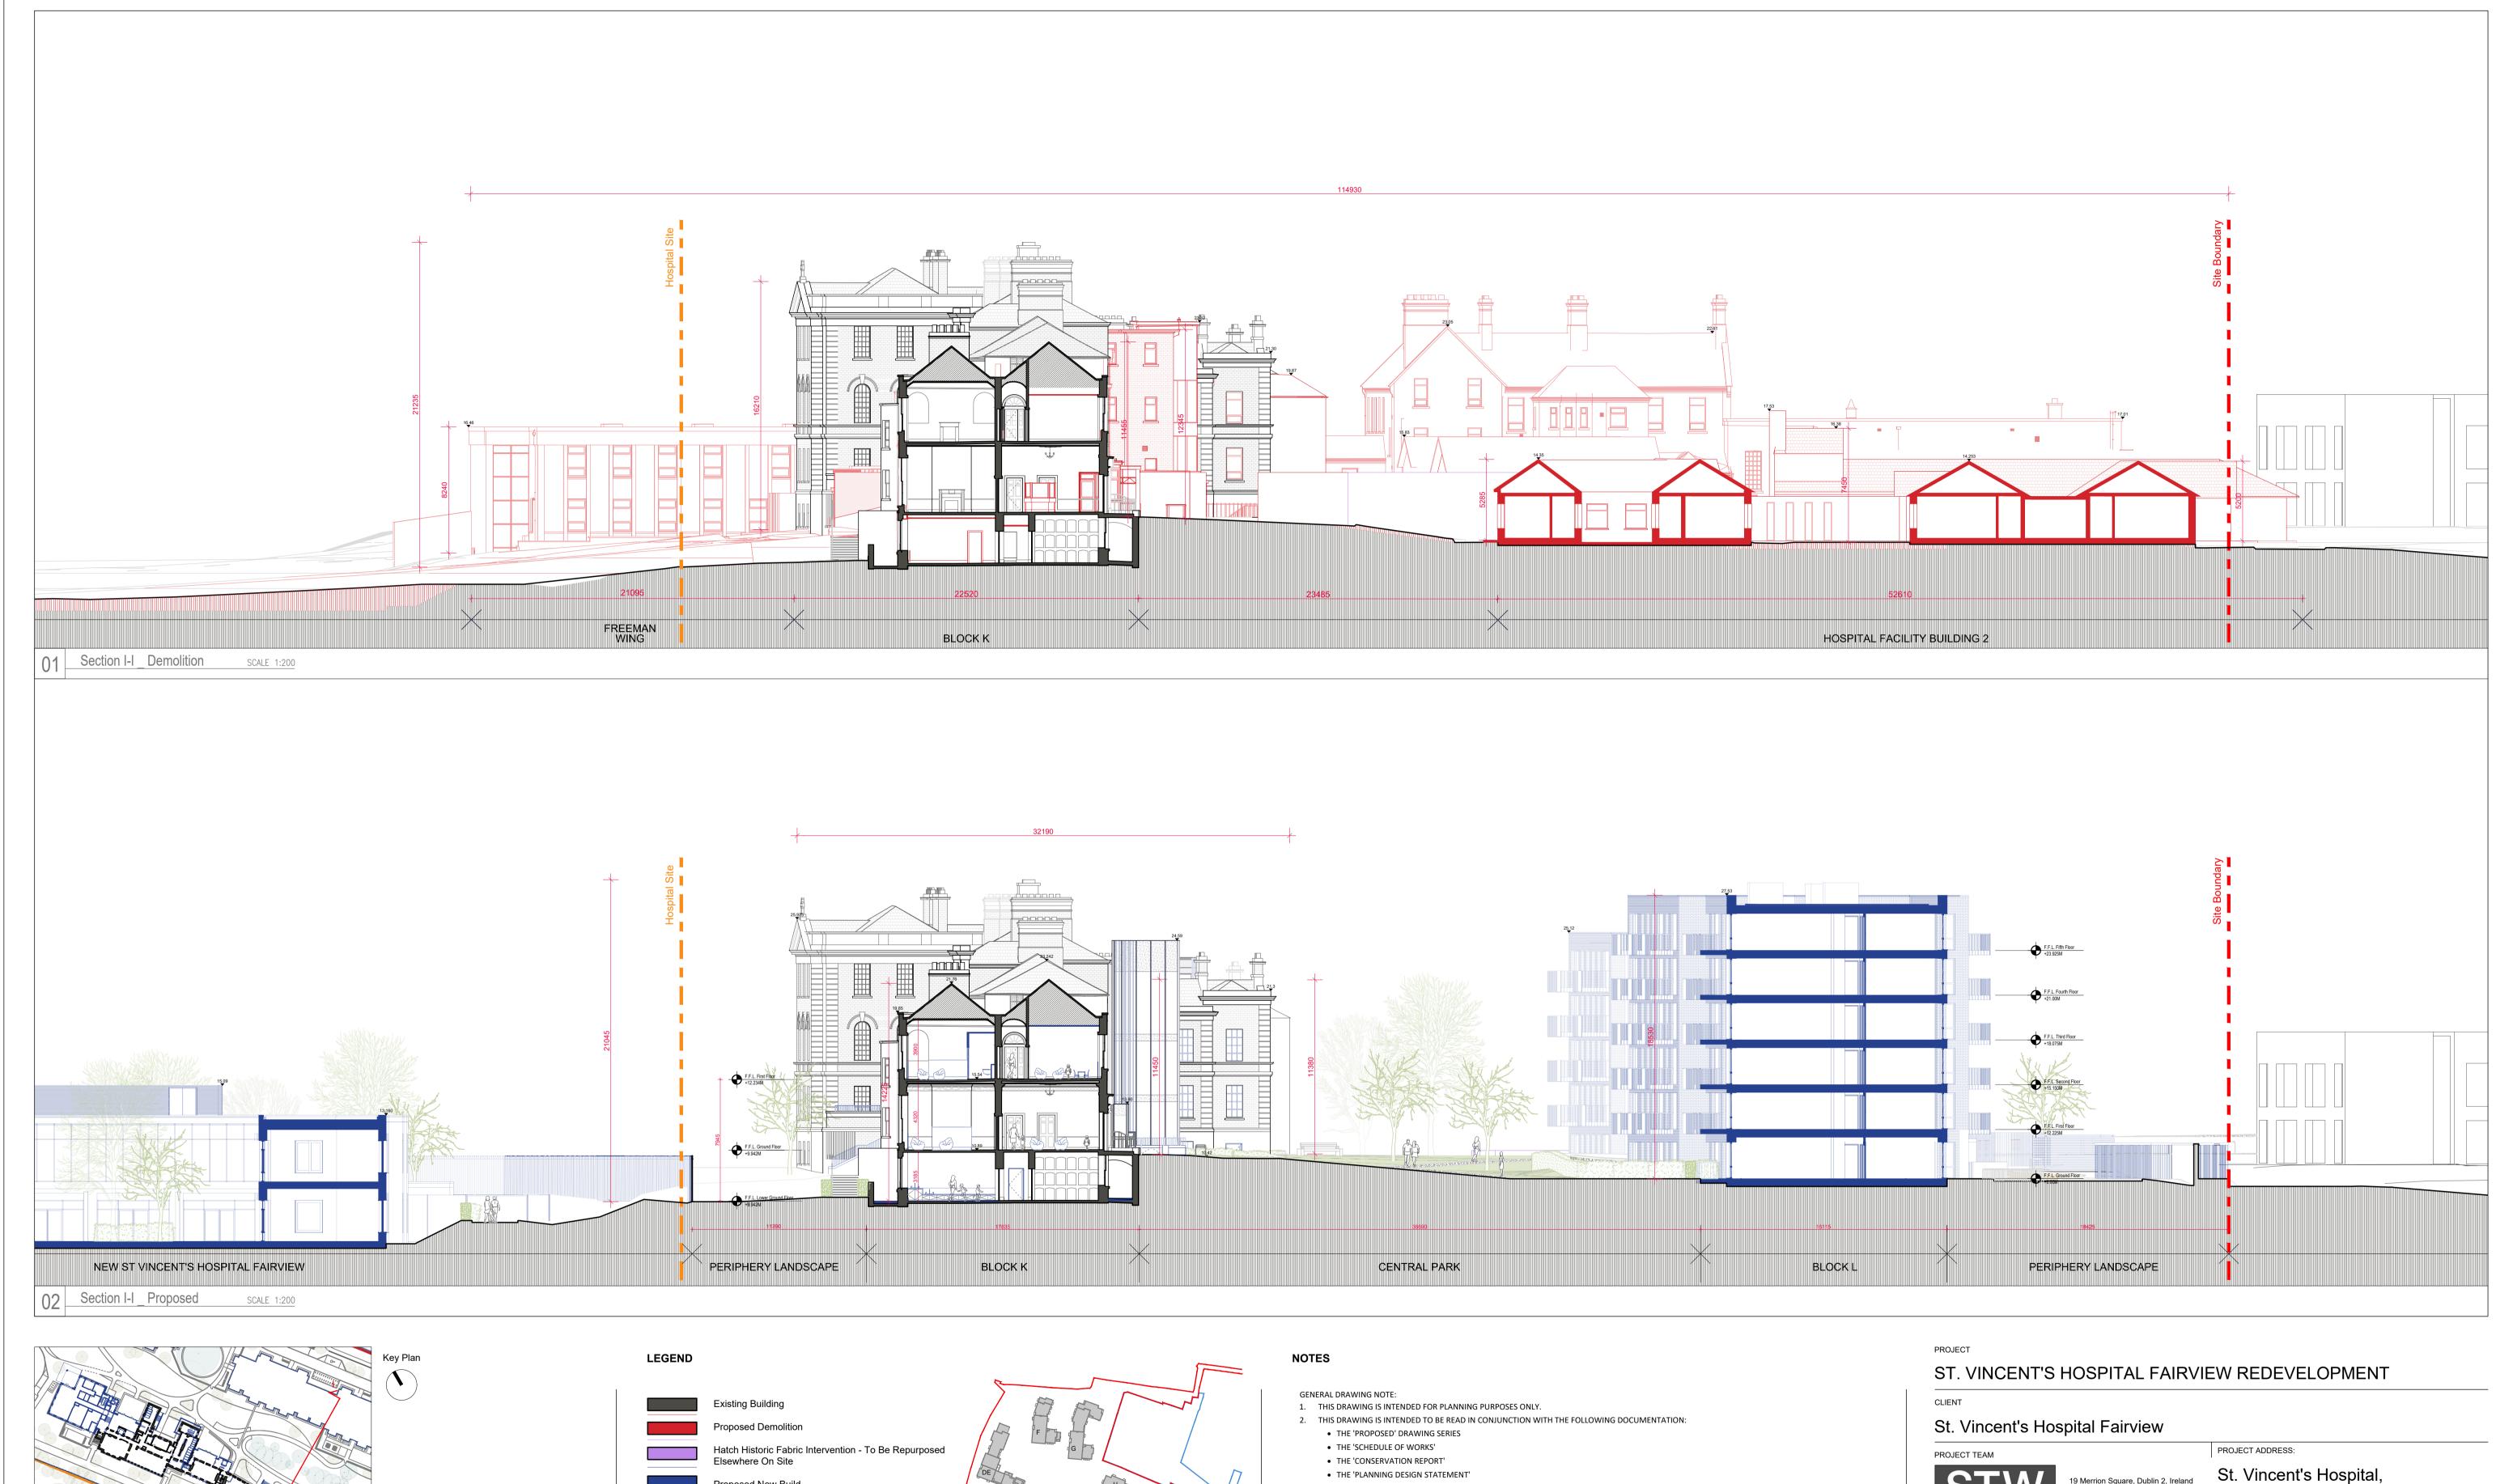

- 3. PLEASE REFER TO THE 'SCHEDULE OF WORKS' DOCUMENT FOR SCOPE OF WORKS ASSOCIATED WITH ALL LOCATION SPECIFIC TAGS ON THIS DRAWING.
- 4. DO NOT SCALE FROM DRAWINGS REFER TO FIGURED DIMENSIONS ONLY. ALL DISCREPANCIES OR INCONSISTENCIES ARE TO BE REPORTED IMMEDIATELY TO THE ARCHITECT.
- 5. ALL RETAINED EXISTING WINDOWS TO BE REPAIRED AND REDECORATED IN ACCORDANCE WITH THE ARCHITECT'S SPECIFICATIONS AND CONSERVATION REPORT.