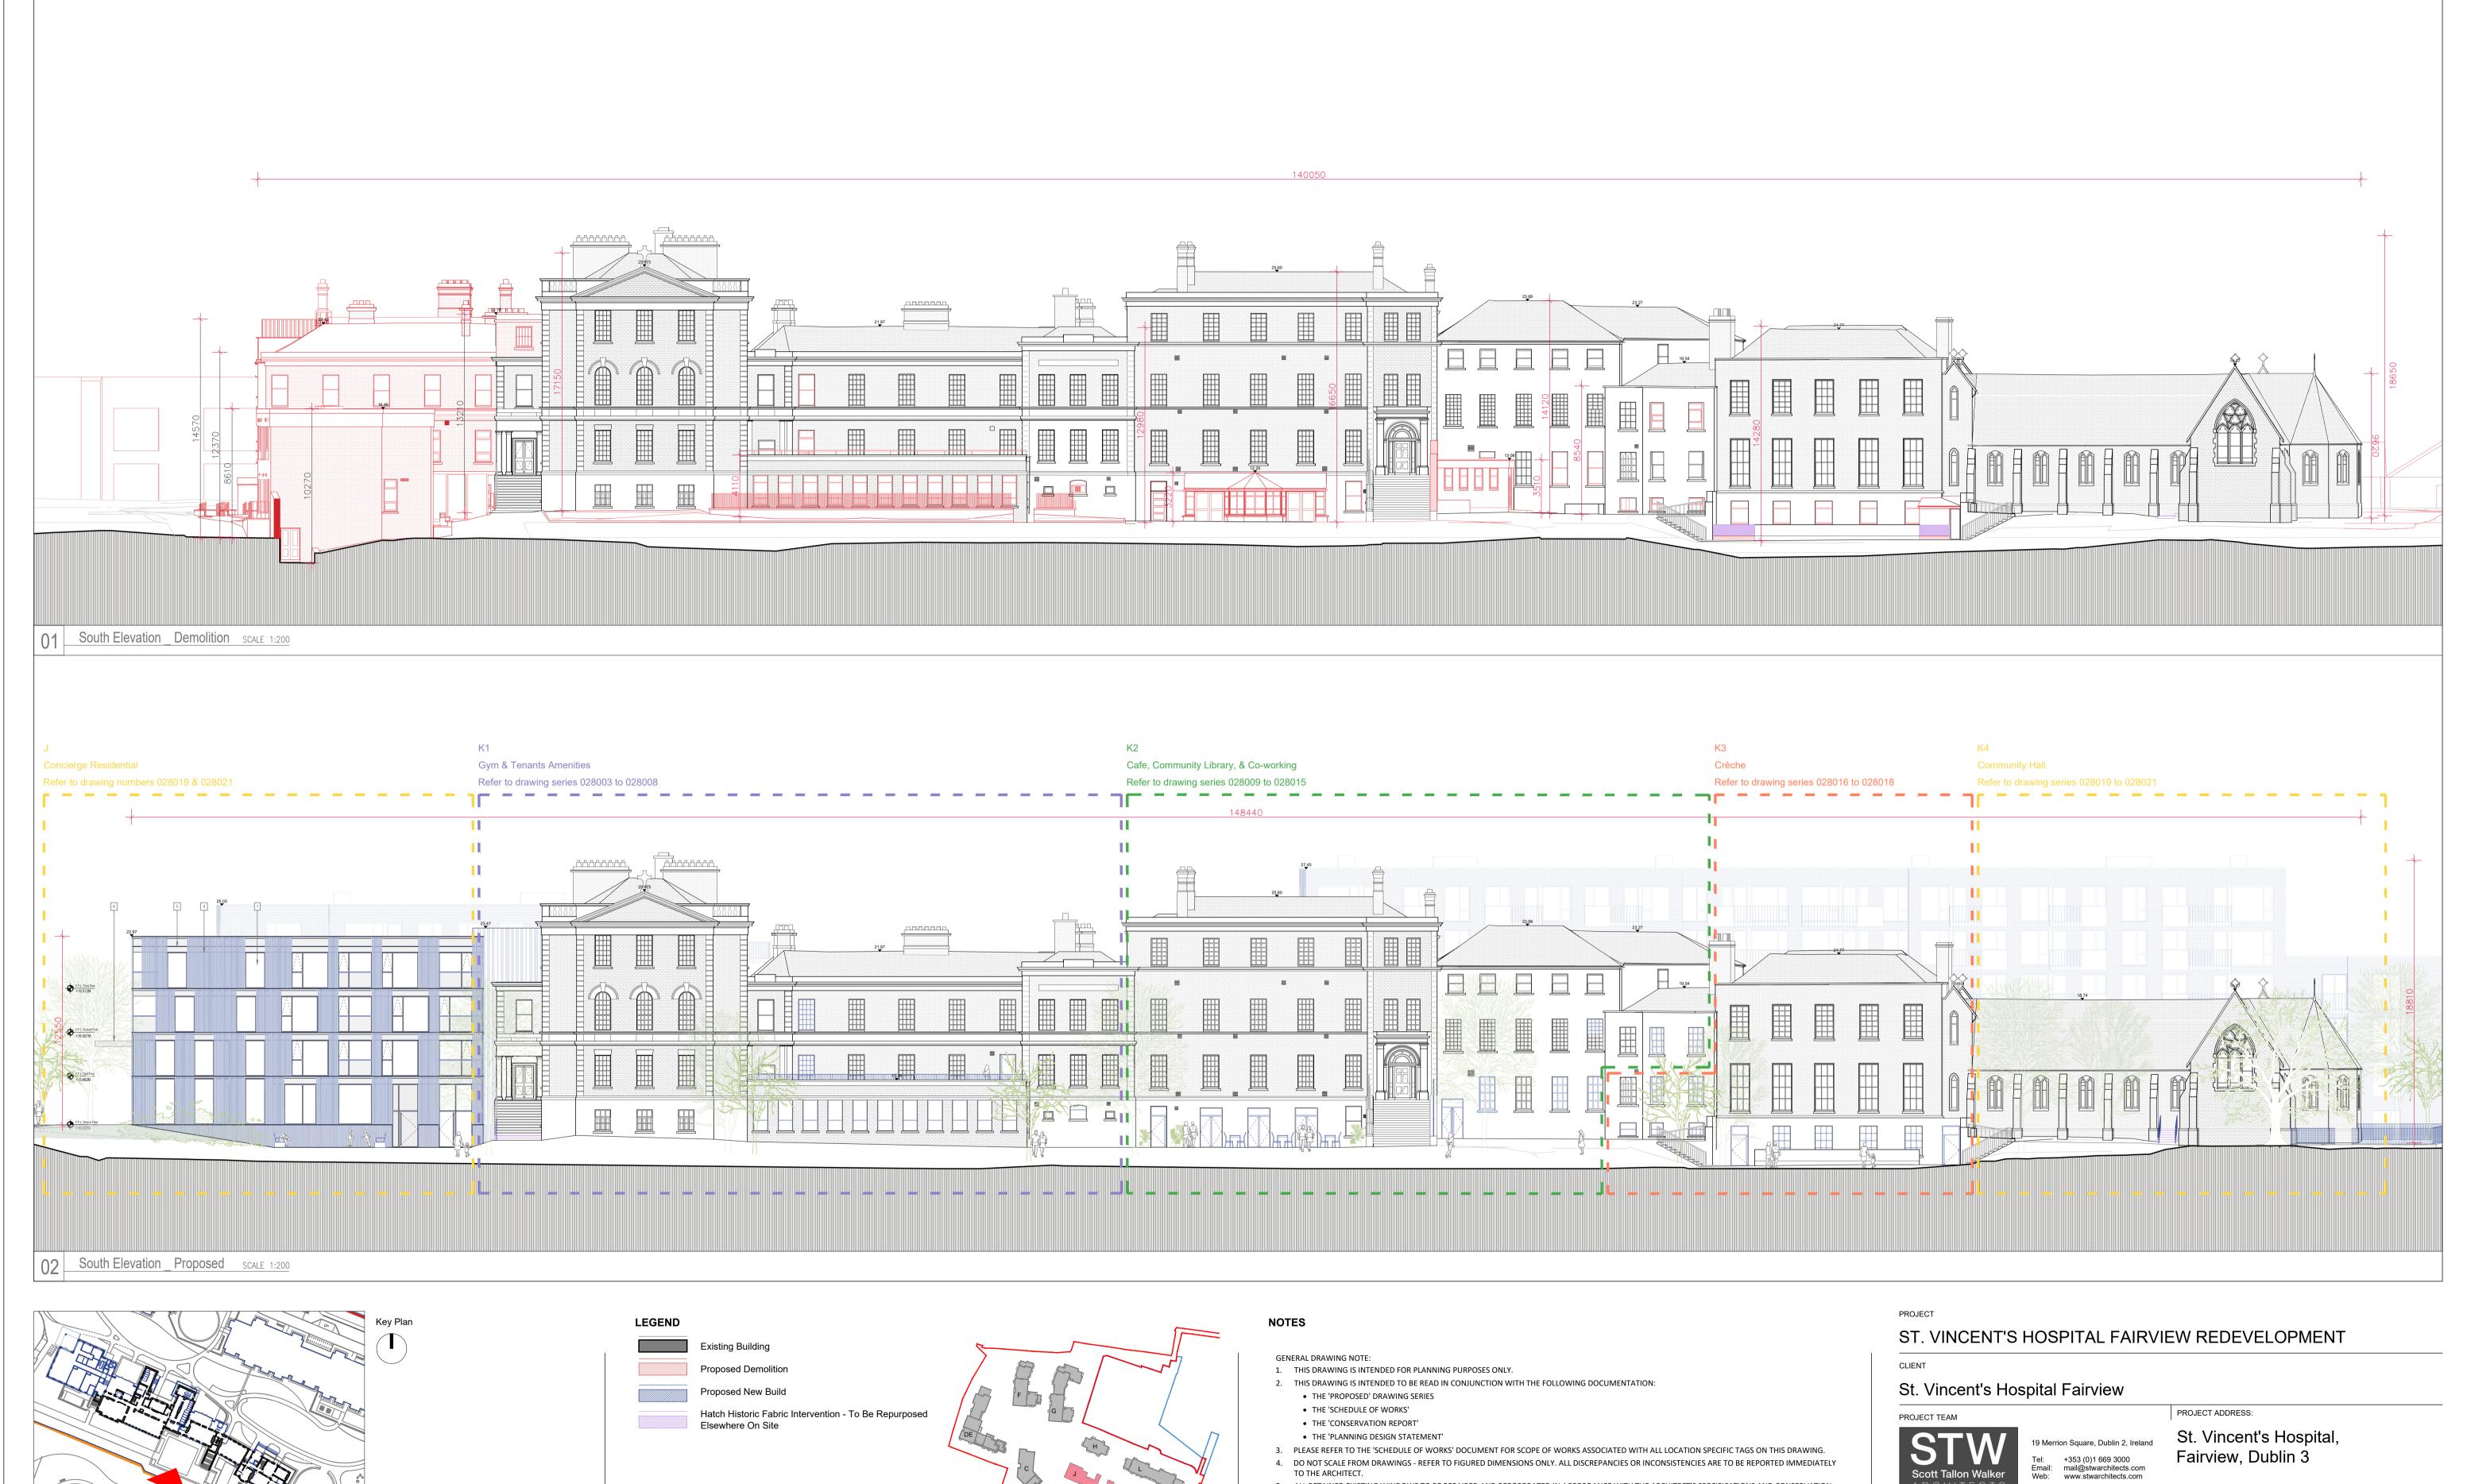

External Materials: Clear Glass

3. Fritted Glass

2. Metal Frame RAL 7022

4. Vertical Bronze Coloured Ribs in Front of Glazed Elements.

5. Metal Clad Insulated Panel With RAL Finish 6. Metal Clad Panel With RAL 7022 Finish

Figured dimensions in millimetres.

All drawings are to be read in conjunction with Architectural Specification.

5. ALL RETAINED EXISTING WINDOWS TO BE REPAIRED AND REDECORATED IN ACCORDANCE WITH THE ARCHITECT'S SPECIFICATIONS AND CONSERVATION REPORT.

| DRAWING                | ISSUED                    |
|------------------------|---------------------------|
| Block JK South Elevati | 03/03/2023<br>O <b>ns</b> |
|                        |                           |
| DRAWN BY:              | CHECKED BY:               |

PROJECT ARCHITECT: PROJECT NO. 20006 Ronan Phelan DRAWING NO. SCALE @A1 REVISION P02 1:200 SVRD-STW-JK-ZZ-DR-A-024002

SVRD-STW-JK-ZZ-DR-A-024002.dwg 3/23/2023 12:17:40 PM