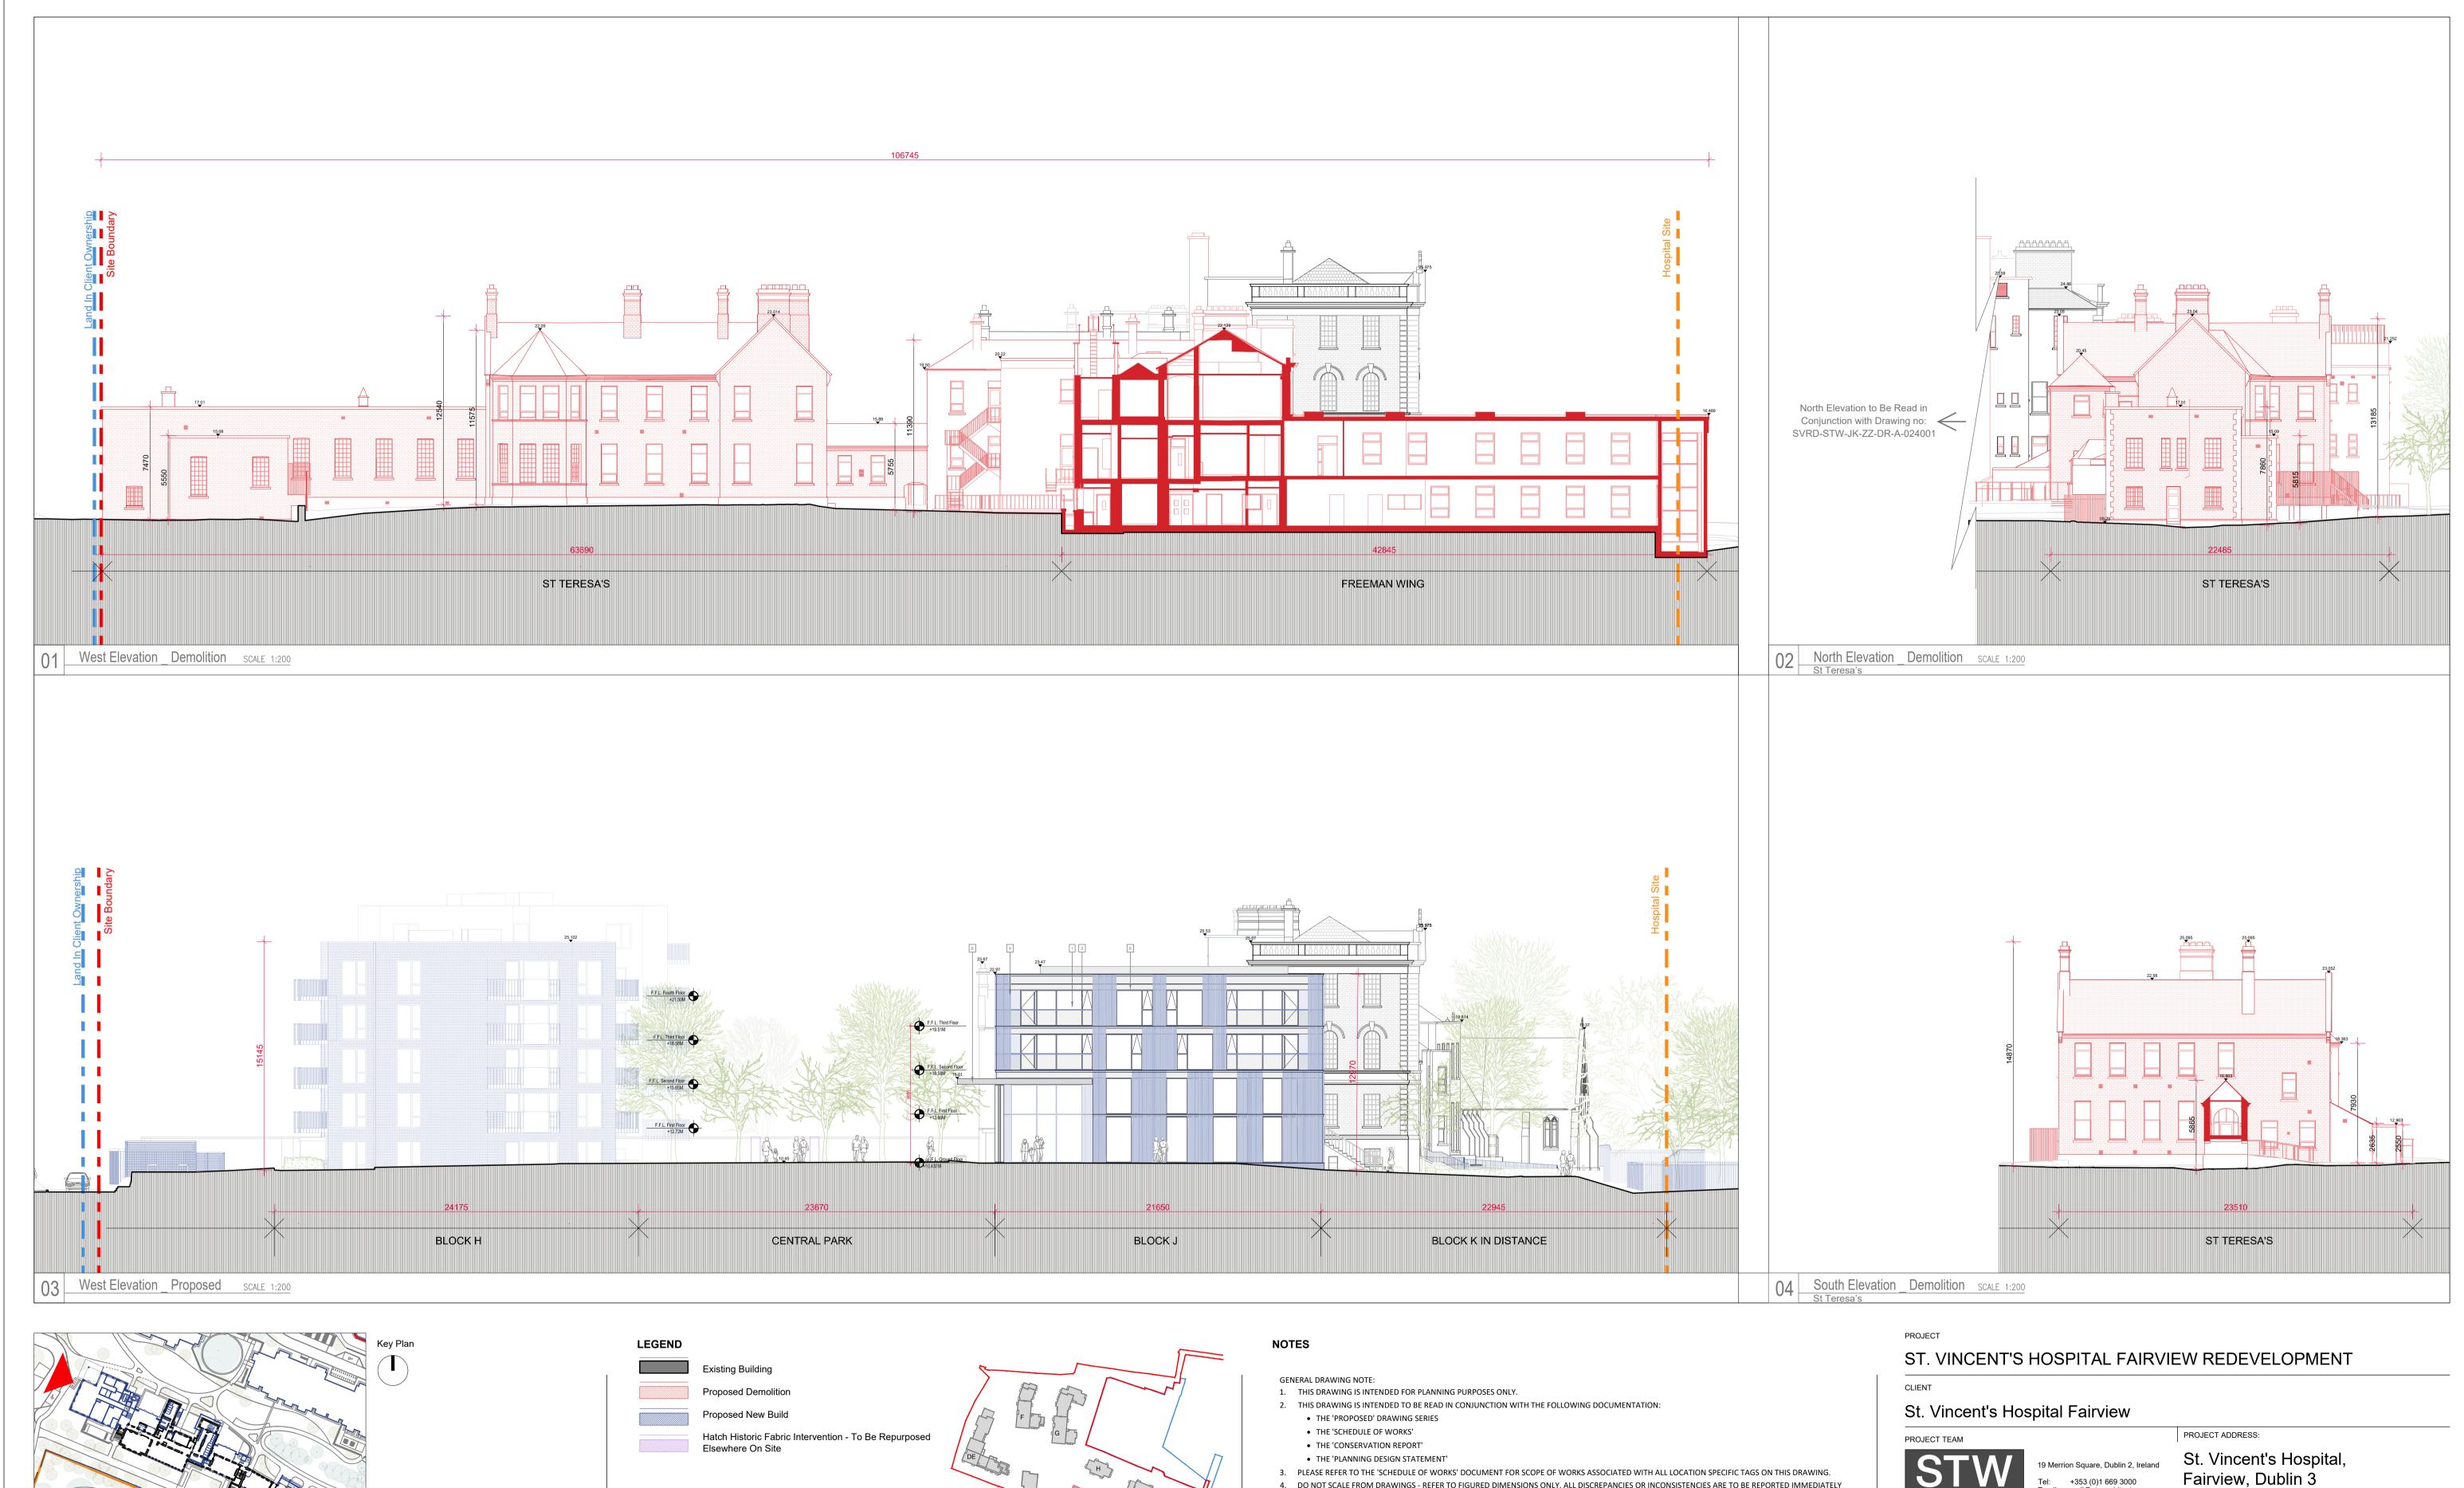

Clear Glass

Figured dimensions in millimetres.

All drawings are to be read in conjunction with Architectural Specification.

- TO THE ARCHITECT.
- 5. ALL RETAINED EXISTING WINDOWS TO BE REPAIRED AND REDECORATED IN ACCORDANCE WITH THE ARCHITECT'S SPECIFICATIONS AND CONSERVATION REPORT.

Tel: +353 (0)1 669 3000 Email: mail@stwarchitects.com Web: www.stwarchitects.com

ISSUED DRAWING 03/03/2023

Block IK West Flevations & North South Flevation St Teresa's

| Block JK West Elevations & North, South Elevation St Teresa's |                    |               |  |  |  |
|---------------------------------------------------------------|--------------------|---------------|--|--|--|
| DRAWN BY:                                                     | CHECKED BY:        |               |  |  |  |
| Aprar Elawad                                                  | Paul Hadfield      | Paul Hadfield |  |  |  |
| PROJECT NO.                                                   | PROJECT ARCHITECT: |               |  |  |  |
| 20006                                                         | Ronan Phelan       |               |  |  |  |
| DRAWING NO.                                                   | SCALE @A1          | REVISION      |  |  |  |
| SVRD-STW-JK-ZZ-DR-A-024003                                    | 1:200              | P02           |  |  |  |