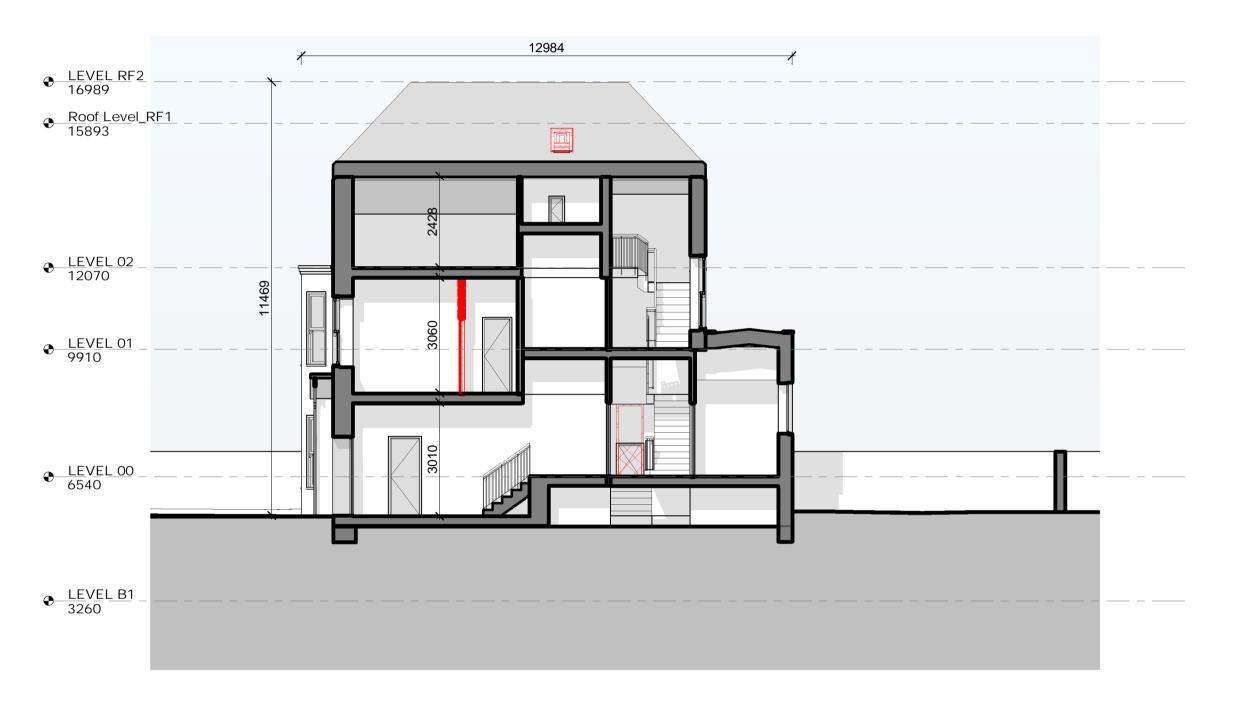

Section A-A
SCALE: 1:100

Section B-B SCALE: 1:100

Copyright. All Rights Reserved.

This work is copyright and cannot be produced or copied in any form or by any means (graphic, electronic or mechanical including photocopying) without the written permission of the originator. Any license, express or implied, to use this document for any purpose whatsoever is restricted to the terms of the agreement or implied agreement between the originator and the instructing party.

Levels and contours are relative to an Ordnance Survey Datum

Figured dimensions in millimetres.

All drawings are to be read in conjunction with Architectural Specification.

## LEGEND:

ELEMENTS SHOWN IN RED ON THIS

DRAWING ARE TO BE DEMOLISHED AS
PART OF THE REFURBISHMENT WORKS

|            |              | REVISION SCHEDULE                     |  |  |  |
|------------|--------------|---------------------------------------|--|--|--|
| DATE       | ISSUED<br>BY | DESCRIPTION                           |  |  |  |
| 21/10/2022 | DC           | LRD Pre-App                           |  |  |  |
|            |              | LRD Application                       |  |  |  |
|            |              |                                       |  |  |  |
|            |              |                                       |  |  |  |
|            |              |                                       |  |  |  |
|            |              |                                       |  |  |  |
|            |              |                                       |  |  |  |
|            | 21/10/2022   | DATE BY  21/10/2022 DC  03/03/2023 AP |  |  |  |