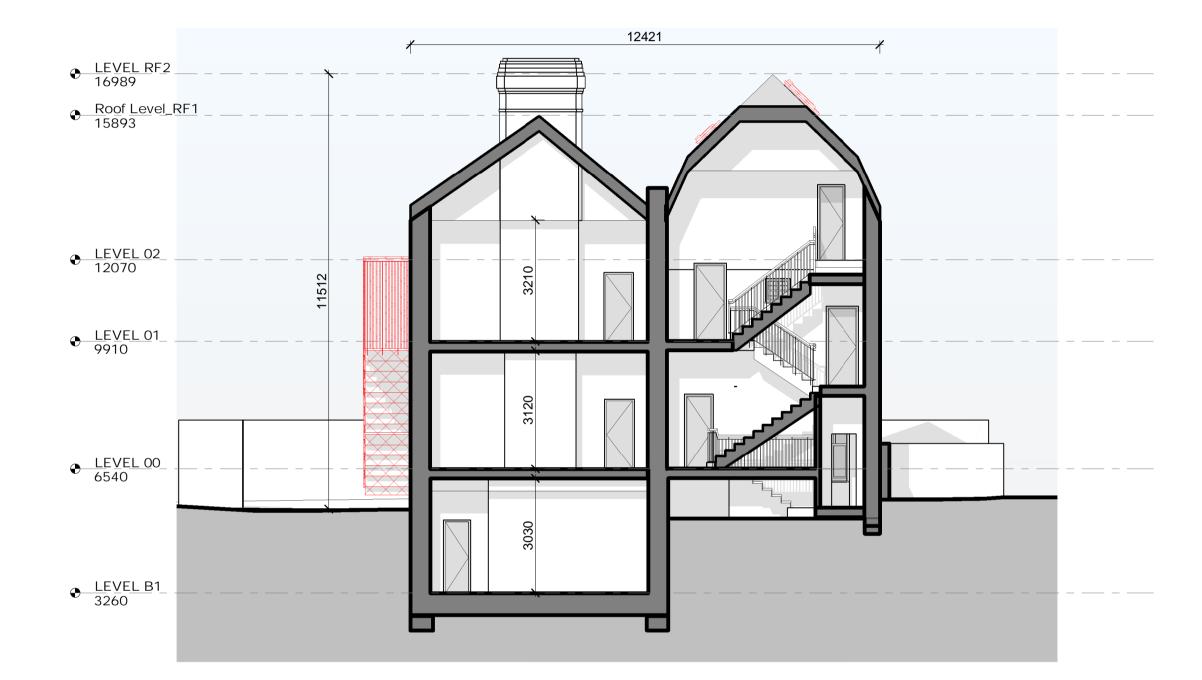

Section A-A
SCALE: 1:100

Section B-B SCALE: 1:100

Copyright. All Rights Reserved.

This work is copyright and cannot be produced or copied in any form or by any means (graphic, electronic or mechanical including photocopying) without the written permission of the originator. Any license, express or implied, to use this document for any purpose whatsoever is restricted to the terms of the agreement or implied agreement between the originator and the instructing party.

Levels and contours are relative to an Ordnance Survey Datum

Figured dimensions in millimetres.

All drawings are to be read in conjunction with Architectural Specification.

## LEGEND:

ELEMENTS SHOWN IN RED ON THIS

DRAWING ARE TO BE DEMOLISHED AS
PART OF THE REFURBISHMENT WORKS

|            |              | REVISION SCHEDULE                     |  |  |  |
|------------|--------------|---------------------------------------|--|--|--|
| DATE       | ISSUED<br>BY | DESCRIPTION                           |  |  |  |
| 21/10/2022 | DC           | LRD Pre-App                           |  |  |  |
|            |              | LRD Application                       |  |  |  |
|            |              |                                       |  |  |  |
|            |              |                                       |  |  |  |
|            |              |                                       |  |  |  |
|            |              |                                       |  |  |  |
|            |              |                                       |  |  |  |
|            | 21/10/2022   | DATE BY  21/10/2022 DC  03/03/2023 AP |  |  |  |