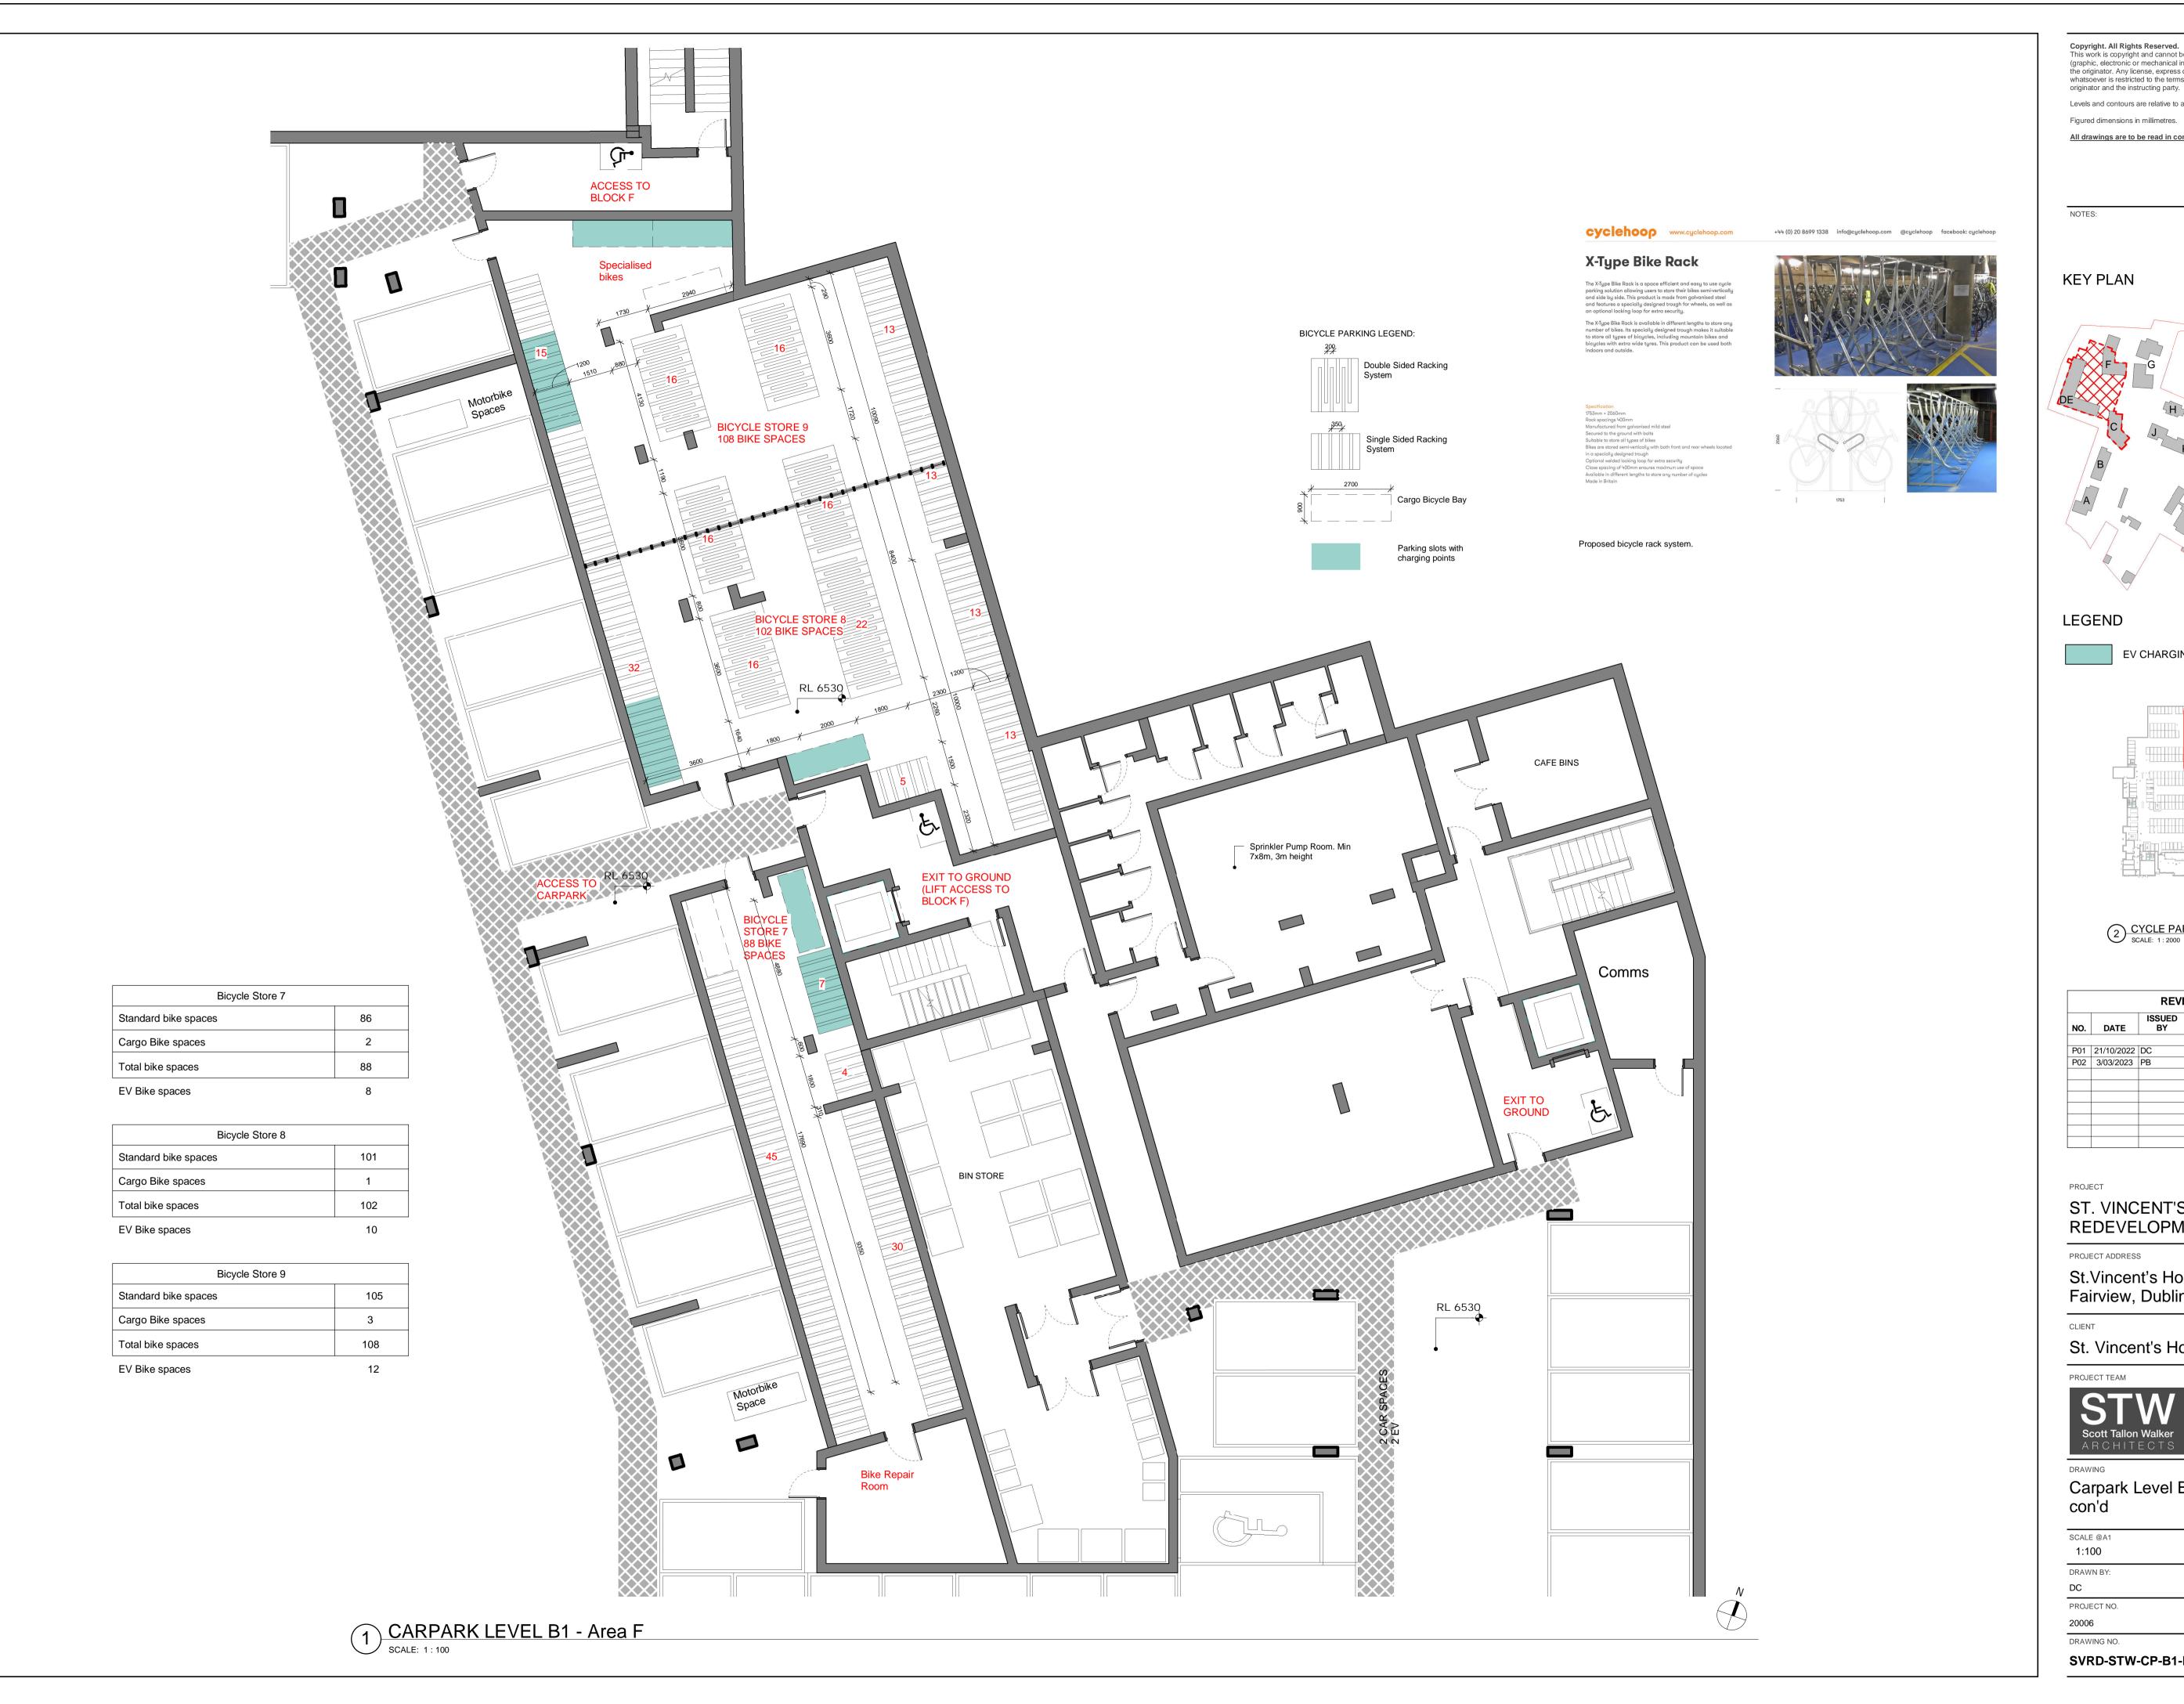

#### LEGEND

EV CHARGING PARKING SPACES

2 CYCLE PARKING AREA 'F'
SCALE: 1:2000

|          |                | ISSUED |                 |
|----------|----------------|--------|-----------------|
| NO.      | DATE           | BY     | DESCRIPTION     |
| <b>D</b> | 0.4.4.0.40.000 | 20     | 1.00.0          |
| P01      | 21/10/2022     | DC     | LRD Pre-App     |
| P02      | 3/03/2023      | PB     | LRD Application |
|          |                |        |                 |
|          |                |        |                 |
|          |                |        |                 |
|          |                |        |                 |
|          |                |        |                 |
|          |                |        |                 |
|          |                |        |                 |

## Carpark Level B1 - Bicycle Stores con'd

| SVRD-STW-CP-B1-DR-A-027002 |                    |  |  |
|----------------------------|--------------------|--|--|
| DRAWING NO.                | REVISIO            |  |  |
| 20006                      | PAUL BARRY         |  |  |
| PROJECT NO.                | PROJECT ARCHITECT: |  |  |
| DC                         | РВ                 |  |  |
| DRAWN BY:                  | CHECKED BY:        |  |  |
| 1:100                      | 3/03/2023          |  |  |
| SCALE @A1                  | ISSUED:            |  |  |