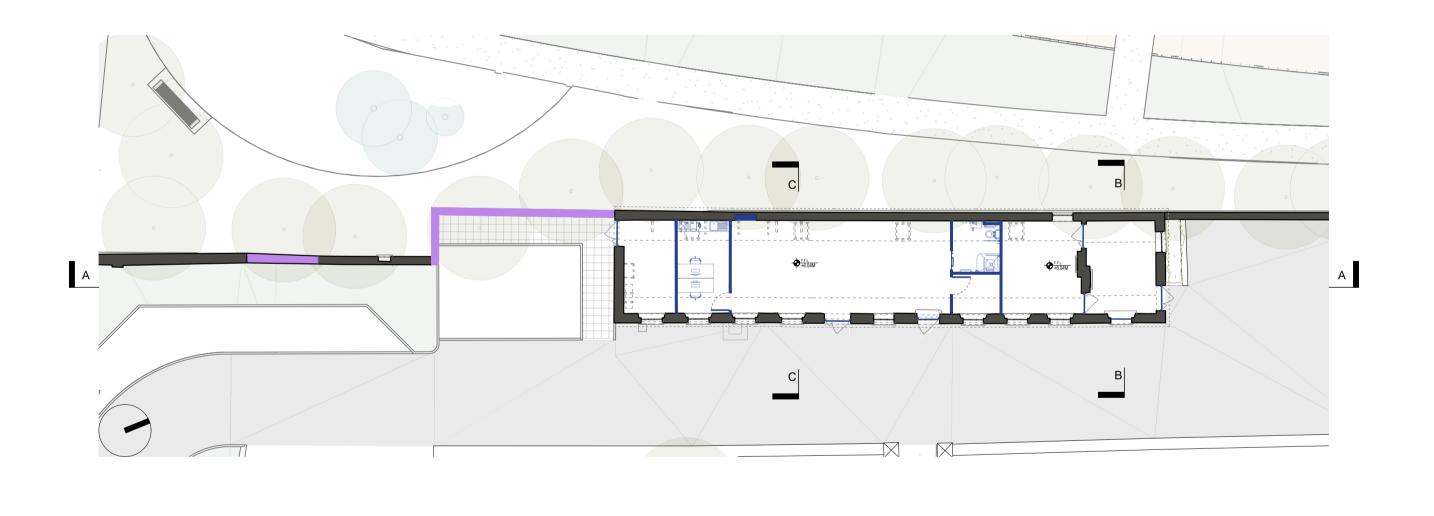

ISSUED 16/03/2023 Laundry Building \_ Proposed Sections CHECKED BY: DRAWN BY: Paul Hadfield Aprar Elawad PROJECT ARCHITECT: PROJECT NO. 21074 Ronan Phelan DRAWING NO. SCALE @A1 REVISION P02 SVHF-STW-LB-ZZ-DR-A-025001 1:100 3/21/2023 11:30:12 AM SVHF-STW-LB-ZZ-DR-A-025001.dwg