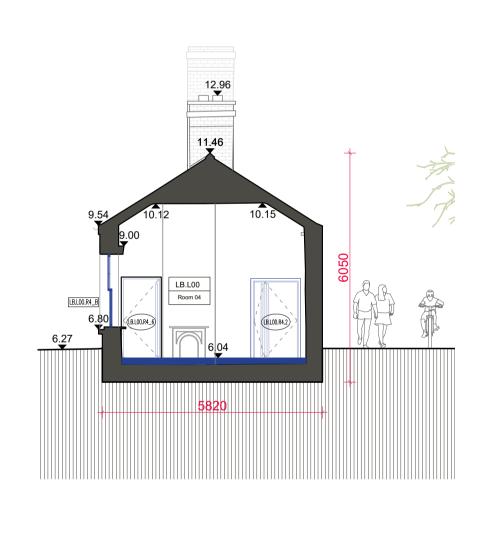

ISSUED 16/03/2023 Laundry Building \_ Proposed Sections CHECKED BY: DRAWN BY: Paul Hadfield Aprar Elawad PROJECT ARCHITECT: PROJECT NO. 21074 Ronan Phelan DRAWING NO. SCALE @A1 REVISION P02 SVHF-STW-LB-ZZ-DR-A-025001 1:100 3/21/2023 11:30:12 AM SVHF-STW-LB-ZZ-DR-A-025001.dwg