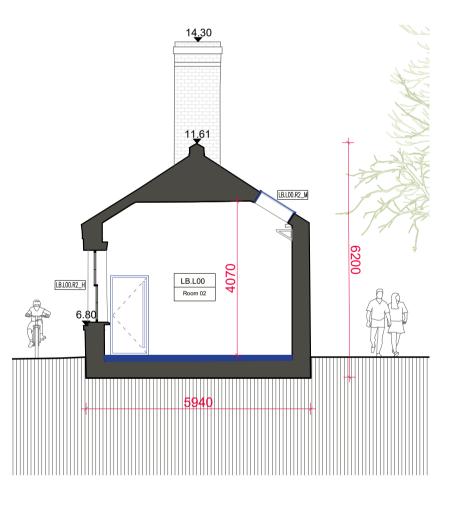

ISSUED 16/03/2023 Laundry Building \_ Proposed Sections CHECKED BY: DRAWN BY: Paul Hadfield Aprar Elawad PROJECT ARCHITECT: PROJECT NO. 21074 Ronan Phelan DRAWING NO. SCALE @A1 REVISION P02 SVHF-STW-LB-ZZ-DR-A-025001 1:100 3/21/2023 11:30:12 AM SVHF-STW-LB-ZZ-DR-A-025001.dwg