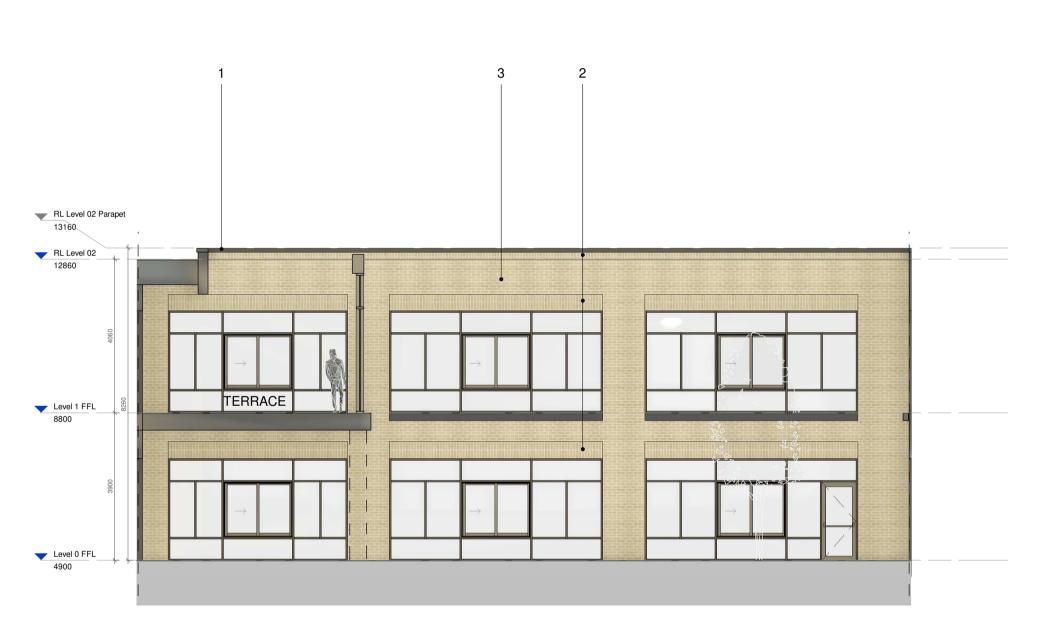

## Elevation Courtyard 1 1:100

Elevation Courtyard 3
1:100

**Key Plan** 1 : 200 RL Level 02 Parapet 13160 RL Level 02 Level 1 FFL 8800 Level 0 FFL 4900

REVISION DATE DESCRIPTION 24.02.23 Internal Coordination 16.03.23 Planning Application Issue

Materials Key

Materials Key

1. PPC Aluminium parapet capping - dark grey
2. Double soldier course brick to lintels and parapet
3. Weathered buff brick
4. Lighter double soldier course brick
5. Lighter stretcher bond course brick
6. PPC Aluminium double glazing door
7. Spandrel - Aluminium - pearl beige
8. Fascia - Aluminium - pearl beige
9. Metal mesh panel fencing - pearl beige
10. Metal mesh panel fencing - pearl beige
11. Roof hatch with railings
12. Louvered panel - pearl beige
13. Lift overun
14. Single window with fixed panel - pearl beige
15. Rooflight
16. Solid steel painted door - pearl beige
17. Steel louvred door - pearl beige
18. Fixed vertical ladder
19. Roof Plant - refer to Mechanical drawings
20. Glazed door - access to kitchen rooftop
21. Single airbrick
22. Double airbrick