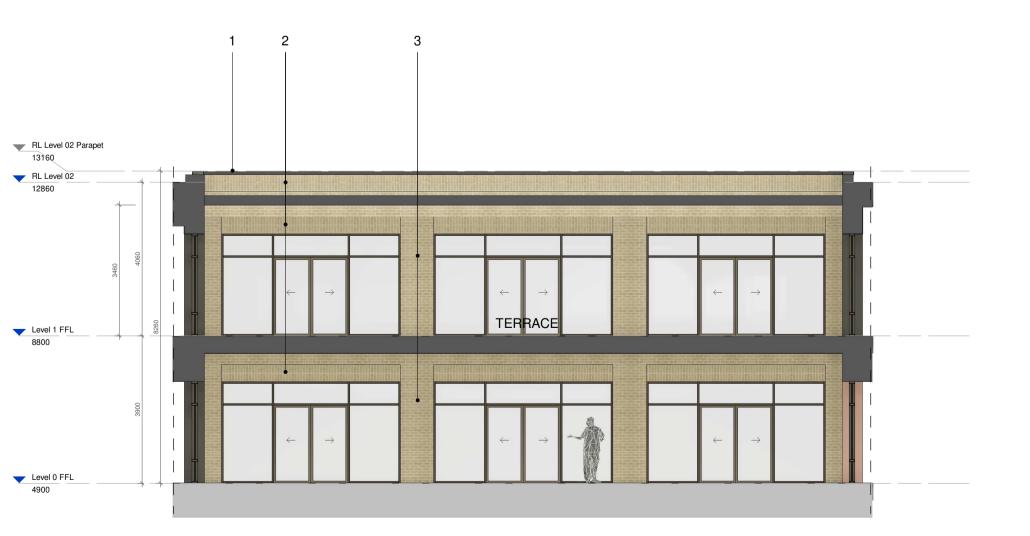

## Elevation Courtyard 1 1:100

Elevation Courtyard 3
1:100

**Key Plan** 1 : 200 RL Level 02 Parapet 13160 RL Level 02 Level 1 FFL 8800 Level 0 FFL 4900

REVISION DATE DESCRIPTION 24.02.23 Internal Coordination 16.03.23 Planning Application Issue

Materials Key

Materials Key

1. PPC Aluminium parapet capping - dark grey
2. Double soldier course brick to lintels and parapet
3. Weathered buff brick
4. Lighter double soldier course brick
5. Lighter stretcher bond course brick
6. PPC Aluminium double glazing door
7. Spandrel - Aluminium - pearl beige
8. Fascia - Aluminium - pearl beige
9. Metal mesh panel fencing - pearl beige
10. Metal mesh panel fencing - pearl beige
11. Roof hatch with railings
12. Louvered panel - pearl beige
13. Lift overun
14. Single window with fixed panel - pearl beige
15. Rooflight
16. Solid steel painted door - pearl beige
17. Steel louvred door - pearl beige
18. Fixed vertical ladder
19. Roof Plant - refer to Mechanical drawings
20. Glazed door - access to kitchen rooftop
21. Single airbrick
22. Double airbrick