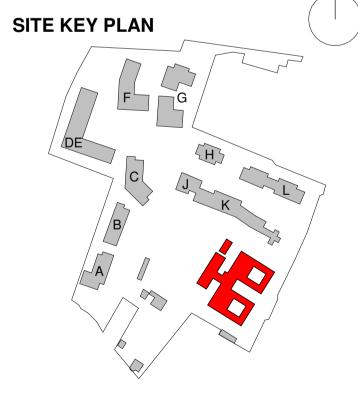

## Elevation Courtyard 1 1:100

Elevation Courtyard 3
1:100

**Key Plan** 1 : 200 RL Level 02 Parapet 13160 RL Level 02 Level 1 FFL 8800 Level 0 FFL 4900