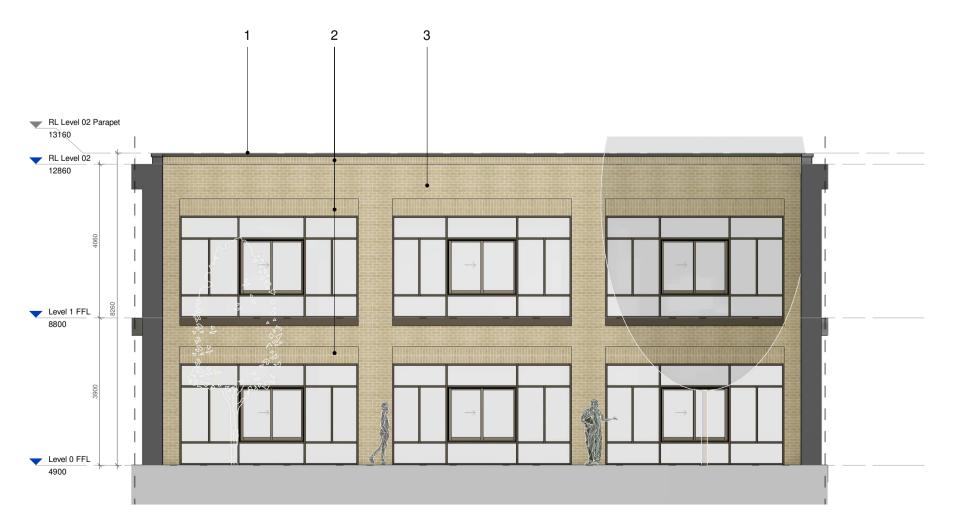

## Elevation Courtyard 2 1:100

Elevation Courtyard 4

Copyright. All rights reserved

This work is copyright and cannot be produced or copied in any form or by any means (graphic, electronic or mechanical including photocopying) without written permission of the originator. Any license, express or implied, to use this document for any purpose whatsoever is restricted to the

REVISION DATE DESCRIPTION 24.02.23 Internal Coordination 16.03.23 Planning Application Issue

Materials Key

Materials Key

1. PPC Aluminium parapet capping - dark grey
2. Double soldier course brick to lintels and parapet
3. Weathered buff brick
4. Lighter double soldier course brick
5. Lighter stretcher bond course brick
6. PPC Aluminium double glazing door
7. Spandrel - Aluminium - pearl beige
8. Fascia - Aluminium - pearl beige
9. Metal mesh panel fencing - pearl beige
10. Metal mesh panel fencing - pearl beige
11. Roof hatch with railings
12. Louvered panel - pearl beige
13. Lift overun
14. Single window with fixed panel - pearl beige
15. Rooflight
16. Solid steel painted door - pearl beige
17. Steel louvred door - pearl beige
18. Fixed vertical ladder
19. Roof Plant - refer to Mechanical drawings
20. Glazed door - access to kitchen rooftop
21. Single airbrick
22. Double airbrick