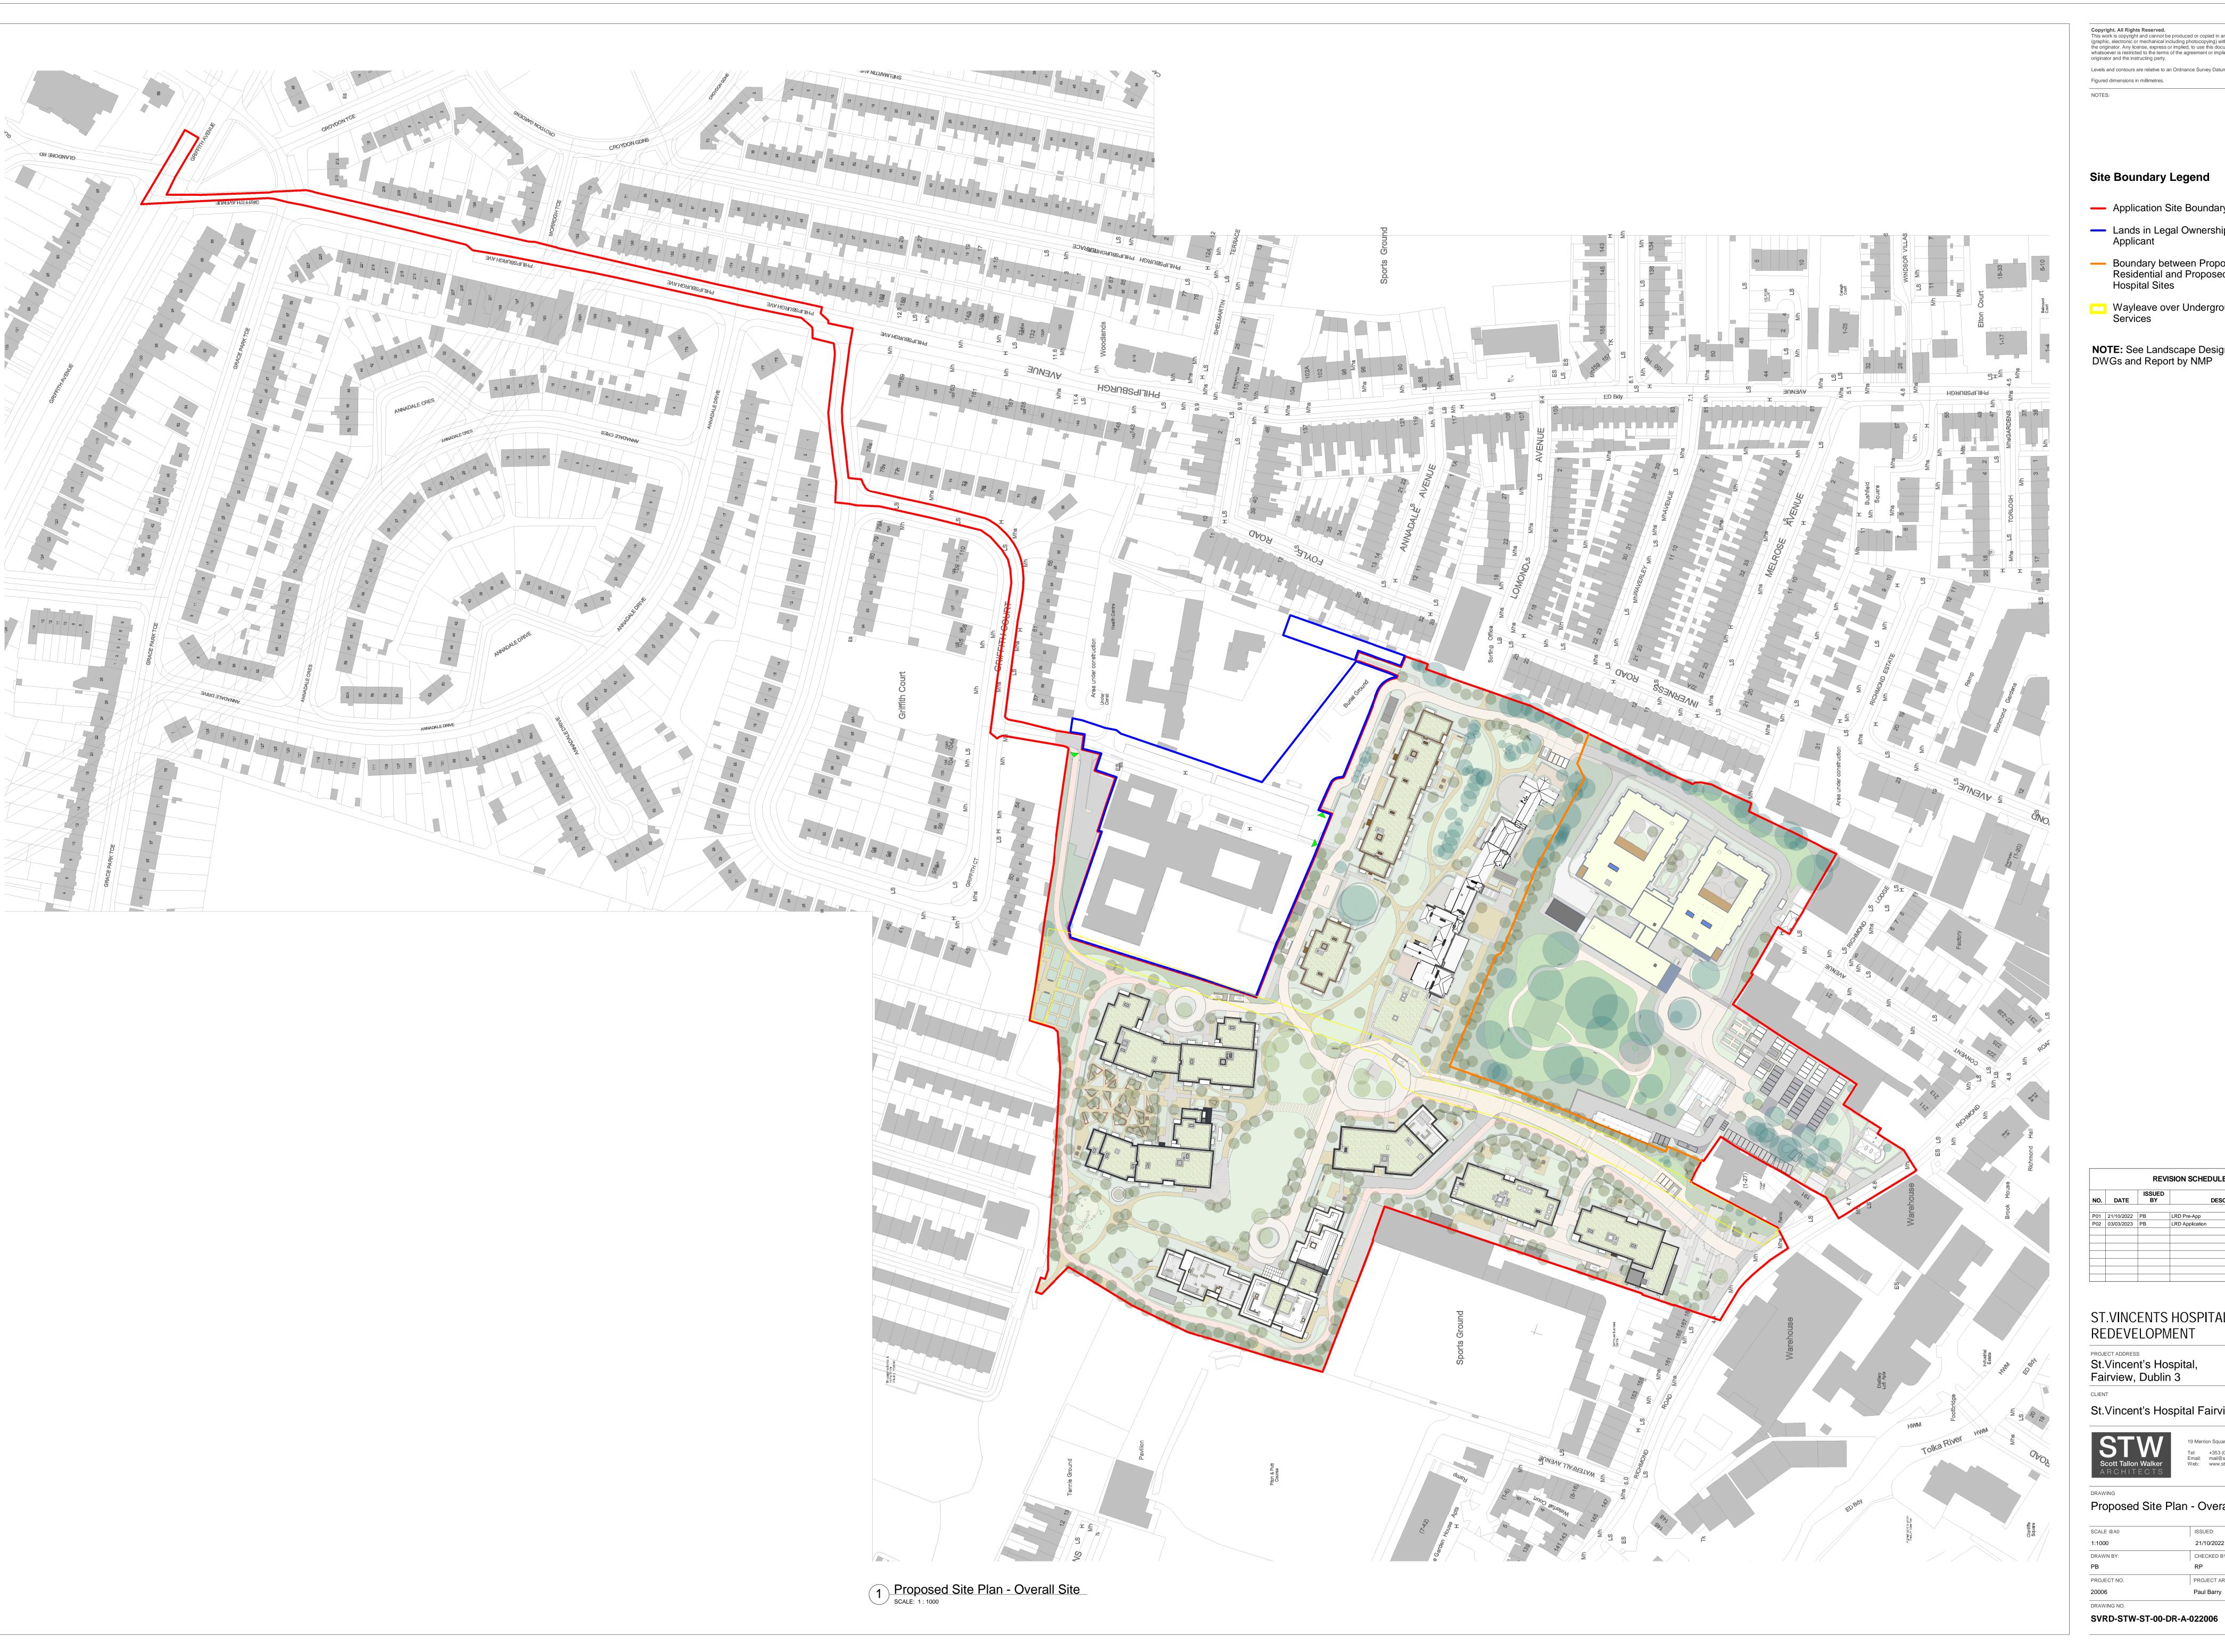

## Site Boundary Legend

Application Site Boundary

Lands in Legal Ownership of the Applicant

 Boundary between Proposed Residential and Proposed New **Hospital Sites** 

Wayleave over Underground

**NOTE:** See Landscape Design DWGs and Report by NMP

## Proposed Site Plan - Overall Site

| SCALE @A0   | ISSUED:            |
|-------------|--------------------|
| 1:1000      | 21/10/2022         |
| DRAWN BY:   | CHECKED BY:        |
| РВ          | RP                 |
| PROJECT NO. | PROJECT ARCHITECT: |
| 20006       | Paul Barry         |