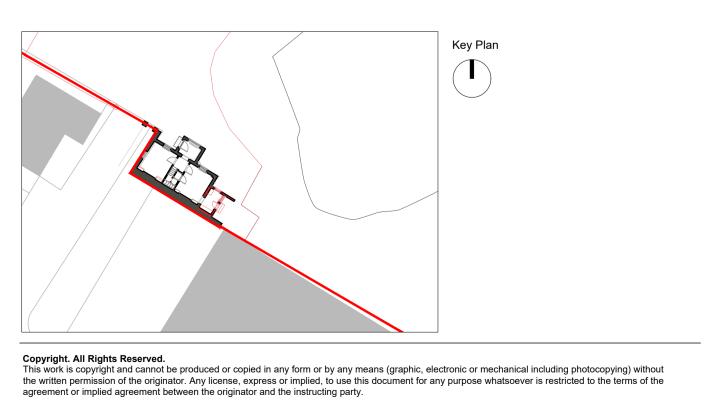

LEGEND

**— - - -** Site Boundary

Levels and contours are relative to an Ordnance Survey Datum

Figured dimensions in millimetres.

 $\underline{\hbox{All drawings are to be read in conjunction with Architectural Specification.}}$ 

## NOTES

- 1. THIS DRAWING IS INTENDED FOR PLANNING PURPOSES ONLY. 2. THIS DRAWING IS INTENDED TO BE READ IN CONJUNCTION WITH THE FOLLOWING DOCUMENTATION:
  - THE 'PROPOSED' DRAWING SERIES
  - THE 'SCHEDULE OF WORKS'
  - THE 'CONSERVATION REPORT' THE 'PLANNING DESIGN STATEMENT'
- 3. PLEASE REFER TO THE 'SCHEDULE OF WORKS' DOCUMENT FOR SCOPE OF WORKS ASSOCIATED WITH ALL LOCATION SPECIFIC TAGS ON THIS DRAWING.

## ST. VINCENT'S HOSPITAL FAIRVIEW REDEVELOPMENT

## St. Vincent's Hospital, Fairview, Dublin 3

Tel: +353 (0)1 669 3000 Email: mail@stwarchitects.com Web: www.stwarchitects.com

19 Merrion Square, Dublin 2, Ireland St. Vincent's Hospital Fairview

| Rose Cottage Demolition Elev | 03/03/2023         |          |  |
|------------------------------|--------------------|----------|--|
| DRAWN BY:                    | CHECKED BY:        |          |  |
| Aprar Elawad                 | Paul Hadfield      |          |  |
| PROJECT NO.                  | PROJECT ARCHITECT: |          |  |
| 21074                        | Ronan Phelan       |          |  |
| DRAWING NO.                  | SCALE @A1          | REVISION |  |
| SVHF-STW-RC-ZZ-DR-A-024101   | 1:100              | P02      |  |