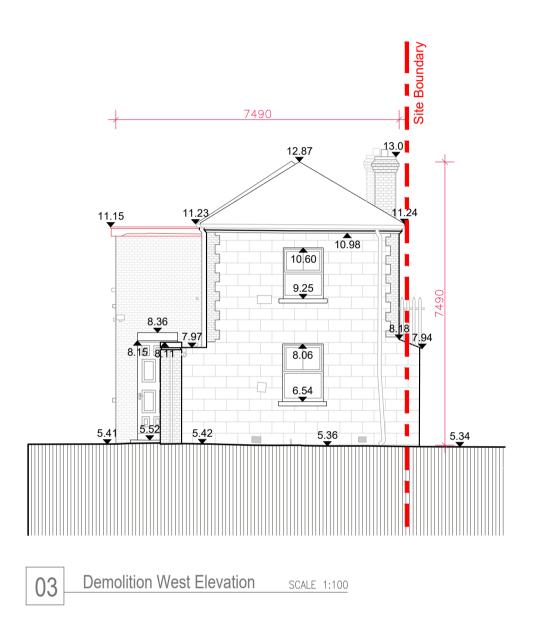

LEGEND

**— - - -** Site Boundary

Levels and contours are relative to an Ordnance Survey Datum

Figured dimensions in millimetres.

 $\underline{\hbox{All drawings are to be read in conjunction with Architectural Specification.}}$ 

## NOTES

- 1. THIS DRAWING IS INTENDED FOR PLANNING PURPOSES ONLY. 2. THIS DRAWING IS INTENDED TO BE READ IN CONJUNCTION WITH THE FOLLOWING DOCUMENTATION:
  - THE 'PROPOSED' DRAWING SERIES
  - THE 'SCHEDULE OF WORKS'
  - THE 'CONSERVATION REPORT' THE 'PLANNING DESIGN STATEMENT'
- 3. PLEASE REFER TO THE 'SCHEDULE OF WORKS' DOCUMENT FOR SCOPE OF WORKS ASSOCIATED WITH ALL LOCATION SPECIFIC TAGS ON THIS DRAWING.