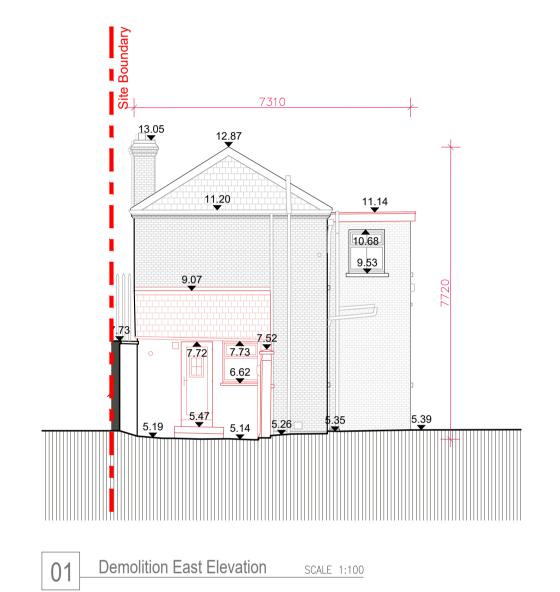

LEGEND

**— - - -** Site Boundary

Levels and contours are relative to an Ordnance Survey Datum

Figured dimensions in millimetres.

 $\underline{\hbox{All drawings are to be read in conjunction with Architectural Specification.}}$ 

## NOTES

- 1. THIS DRAWING IS INTENDED FOR PLANNING PURPOSES ONLY. 2. THIS DRAWING IS INTENDED TO BE READ IN CONJUNCTION WITH THE FOLLOWING DOCUMENTATION:
  - THE 'PROPOSED' DRAWING SERIES
  - THE 'SCHEDULE OF WORKS'
  - THE 'CONSERVATION REPORT' THE 'PLANNING DESIGN STATEMENT'
- 3. PLEASE REFER TO THE 'SCHEDULE OF WORKS' DOCUMENT FOR SCOPE OF WORKS ASSOCIATED WITH ALL LOCATION SPECIFIC TAGS ON THIS DRAWING.