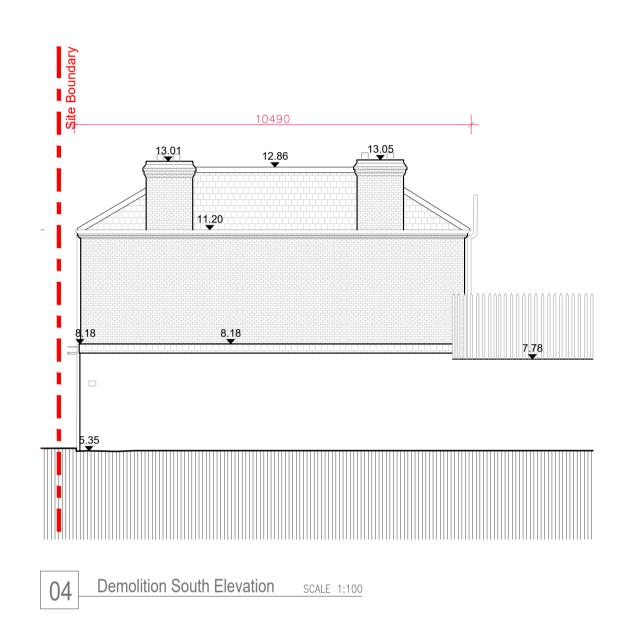

LEGEND

**— - - -** Site Boundary

Levels and contours are relative to an Ordnance Survey Datum

Figured dimensions in millimetres.

 $\underline{\hbox{All drawings are to be read in conjunction with Architectural Specification.}}$ 

## NOTES

- 1. THIS DRAWING IS INTENDED FOR PLANNING PURPOSES ONLY. 2. THIS DRAWING IS INTENDED TO BE READ IN CONJUNCTION WITH THE FOLLOWING DOCUMENTATION:
  - THE 'PROPOSED' DRAWING SERIES
  - THE 'SCHEDULE OF WORKS'
  - THE 'CONSERVATION REPORT' THE 'PLANNING DESIGN STATEMENT'
- 3. PLEASE REFER TO THE 'SCHEDULE OF WORKS' DOCUMENT FOR SCOPE OF WORKS ASSOCIATED WITH ALL LOCATION SPECIFIC TAGS ON THIS DRAWING.