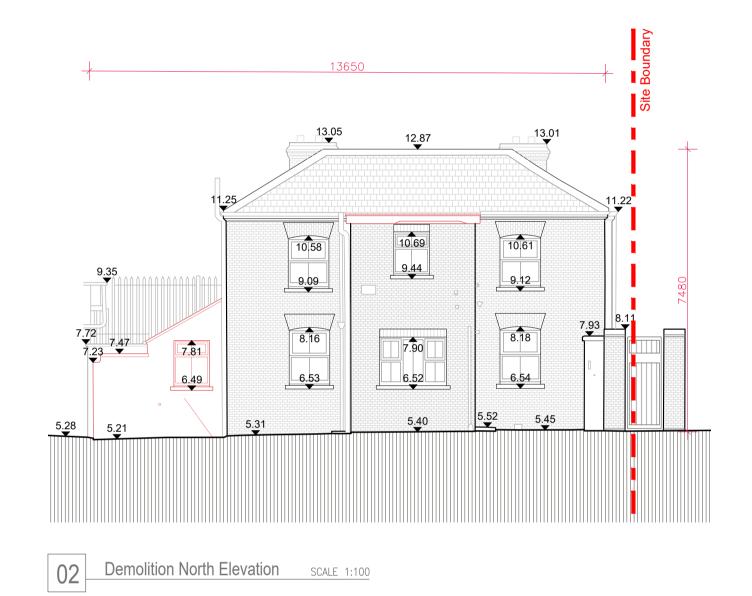

LEGEND

**— - - -** Site Boundary

Levels and contours are relative to an Ordnance Survey Datum

Figured dimensions in millimetres.

 $\underline{\hbox{All drawings are to be read in conjunction with Architectural Specification.}}$ 

## NOTES

- 1. THIS DRAWING IS INTENDED FOR PLANNING PURPOSES ONLY. 2. THIS DRAWING IS INTENDED TO BE READ IN CONJUNCTION WITH THE FOLLOWING DOCUMENTATION:
  - THE 'PROPOSED' DRAWING SERIES
  - THE 'SCHEDULE OF WORKS'
  - THE 'CONSERVATION REPORT' THE 'PLANNING DESIGN STATEMENT'
- 3. PLEASE REFER TO THE 'SCHEDULE OF WORKS' DOCUMENT FOR SCOPE OF WORKS ASSOCIATED WITH ALL LOCATION SPECIFIC TAGS ON THIS DRAWING.