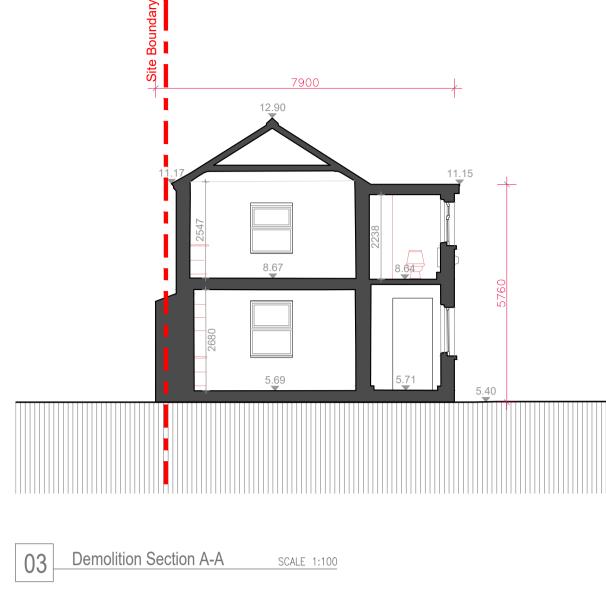

| 04 | Demolition Section B-B |  |
|----|------------------------|--|
|    |                        |  |

- 2. THIS DRAWING IS INTENDED TO BE READ IN CONJUNCTION WITH THE FOLLOWING DOCUMENTATION:
- 3. PLEASE REFER TO THE 'SCHEDULE OF WORKS' DOCUMENT FOR SCOPE OF WORKS ASSOCIATED WITH ALL LOCATION SPECIFIC TAGS ON THIS DRAWING.

| REVISION SCHEDULE |            |              |                 |             |  |  |  |  |  |
|-------------------|------------|--------------|-----------------|-------------|--|--|--|--|--|
| NO.               | DATE       | ISSUED<br>BY |                 | DESCRIPTION |  |  |  |  |  |
| P01               | 21/10/2022 | AE           | LRD Pre-App     |             |  |  |  |  |  |
| P02               | 03/03/2023 | PH           | LRD Application |