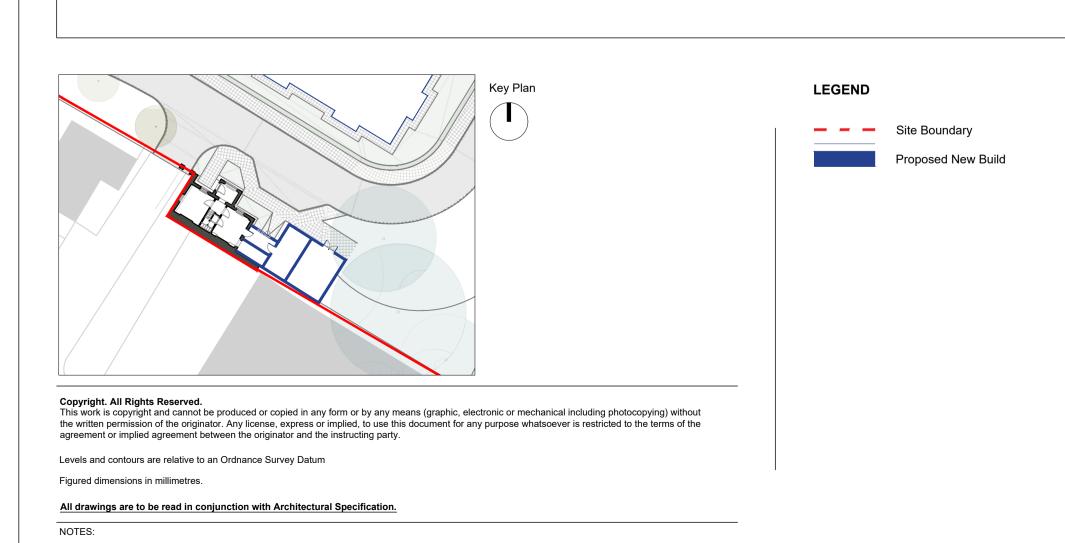

## ST. VINCENT'S HOSPITAL FAIRVIEW REDEVELOPMENT

DJECT ADDRESS:

## St. Vincent's Hospital, Fairview, Dublin 3 PROJECT TEAM CLIENT

STW
Scott Tallon Walker
ARCHITECTS

19 Merrion Square, Dublin 2, Ireland

Tel: +353 (0)1 669 3000
Email: mail@stwarchitects.com
Web: www.stwarchitects.com

| DRAWING                      | ISSUED             |                |  |
|------------------------------|--------------------|----------------|--|
| Rose Cottage_ Proposed Eleva | ations             | 03/03/2023     |  |
| DRAWN BY:                    | CHECKED BY:        |                |  |
| Aprar Elawad                 | Paul Hadfield      |                |  |
| PROJECT NO.                  | PROJECT ARCHITECT: |                |  |
| 21074                        | Ronan Phelan       |                |  |
| DRAWING NO.                  | SCALE @A1          | REVISION       |  |
| SVHF-STW-RC-ZZ-DR-A-024001   | 1:100              | P02            |  |
| 3/16/2023 3:49:35 PM         | SVHF-STW-RC-ZZ-DR  | 2-A-024001.dwg |  |