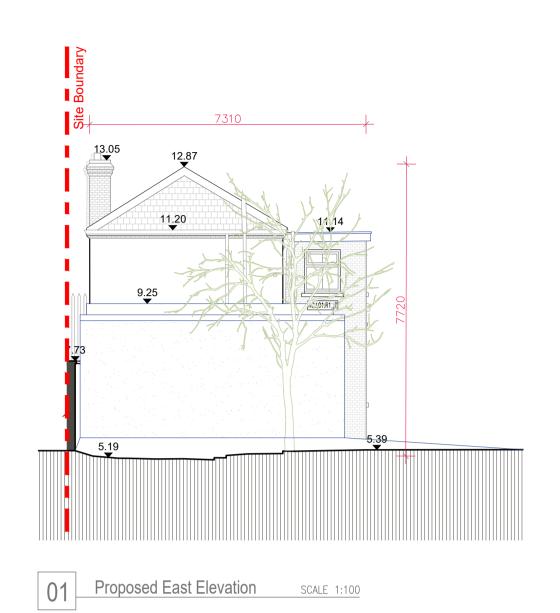

| DRAWING                      | ISSUED             |                |  |
|------------------------------|--------------------|----------------|--|
| Rose Cottage_ Proposed Eleva | ations             | 03/03/2023     |  |
| DRAWN BY:                    | CHECKED BY:        |                |  |
| Aprar Elawad                 | Paul Hadfield      |                |  |
| PROJECT NO.                  | PROJECT ARCHITECT: |                |  |
| 21074                        | Ronan Phelan       |                |  |
| DRAWING NO.                  | SCALE @A1          | REVISION       |  |
| SVHF-STW-RC-ZZ-DR-A-024001   | 1:100              | P02            |  |
| 3/16/2023 3:49:35 PM         | SVHF-STW-RC-ZZ-DR  | 2-A-024001.dwg |  |