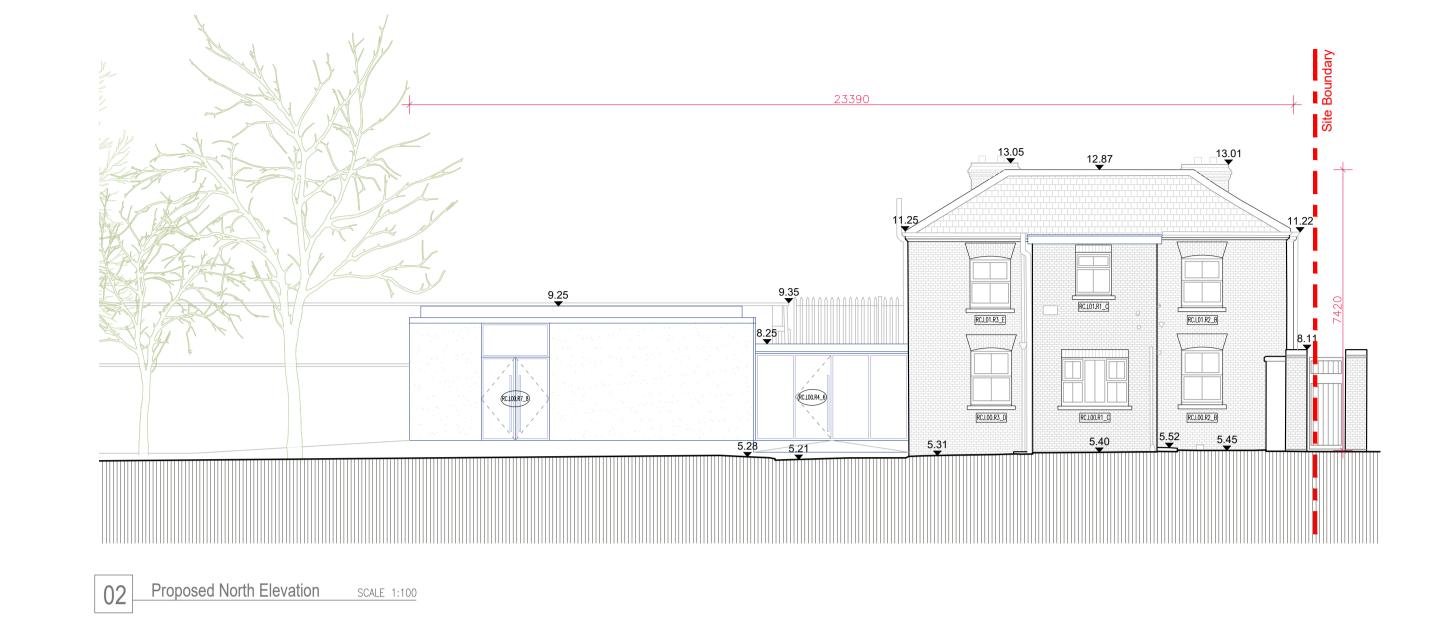

| DRAWING                      | ISSUED             |                |  |
|------------------------------|--------------------|----------------|--|
| Rose Cottage_ Proposed Eleva | ations             | 03/03/2023     |  |
| DRAWN BY:                    | CHECKED BY:        |                |  |
| Aprar Elawad                 | Paul Hadfield      |                |  |
| PROJECT NO.                  | PROJECT ARCHITECT: |                |  |
| 21074                        | Ronan Phelan       |                |  |
| DRAWING NO.                  | SCALE @A1          | REVISION       |  |
| SVHF-STW-RC-ZZ-DR-A-024001   | 1:100              | P02            |  |
| 3/16/2023 3:49:35 PM         | SVHF-STW-RC-ZZ-DR  | 2-A-024001.dwg |  |