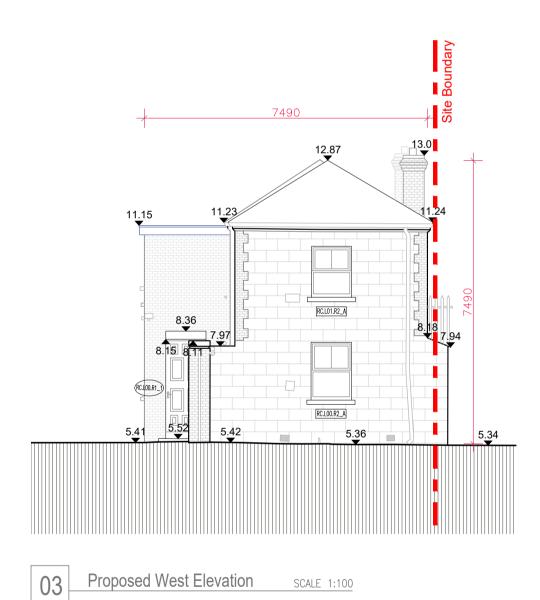

| DRAWING                      | ISSUED             |                |  |
|------------------------------|--------------------|----------------|--|
| Rose Cottage_ Proposed Eleva | ations             | 03/03/2023     |  |
| DRAWN BY:                    | CHECKED BY:        |                |  |
| Aprar Elawad                 | Paul Hadfield      |                |  |
| PROJECT NO.                  | PROJECT ARCHITECT: |                |  |
| 21074                        | Ronan Phelan       |                |  |
| DRAWING NO.                  | SCALE @A1          | REVISION       |  |
| SVHF-STW-RC-ZZ-DR-A-024001   | 1:100              | P02            |  |
| 3/16/2023 3:49:35 PM         | SVHF-STW-RC-ZZ-DR  | 2-A-024001.dwg |  |