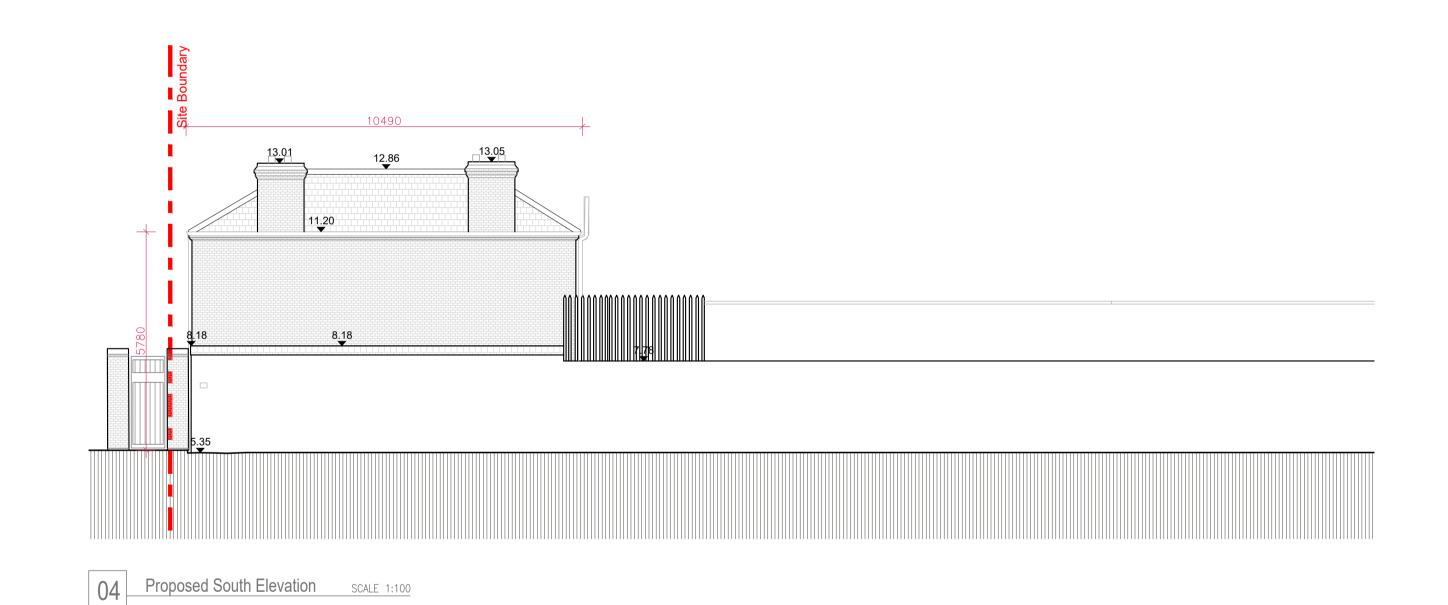

| DRAWING                      | ISSUED             |                |  |
|------------------------------|--------------------|----------------|--|
| Rose Cottage_ Proposed Eleva | ations             | 03/03/2023     |  |
| DRAWN BY:                    | CHECKED BY:        |                |  |
| Aprar Elawad                 | Paul Hadfield      |                |  |
| PROJECT NO.                  | PROJECT ARCHITECT: |                |  |
| 21074                        | Ronan Phelan       |                |  |
| DRAWING NO.                  | SCALE @A1          | REVISION       |  |
| SVHF-STW-RC-ZZ-DR-A-024001   | 1:100              | P02            |  |
| 3/16/2023 3:49:35 PM         | SVHF-STW-RC-ZZ-DR  | 2-A-024001.dwg |  |