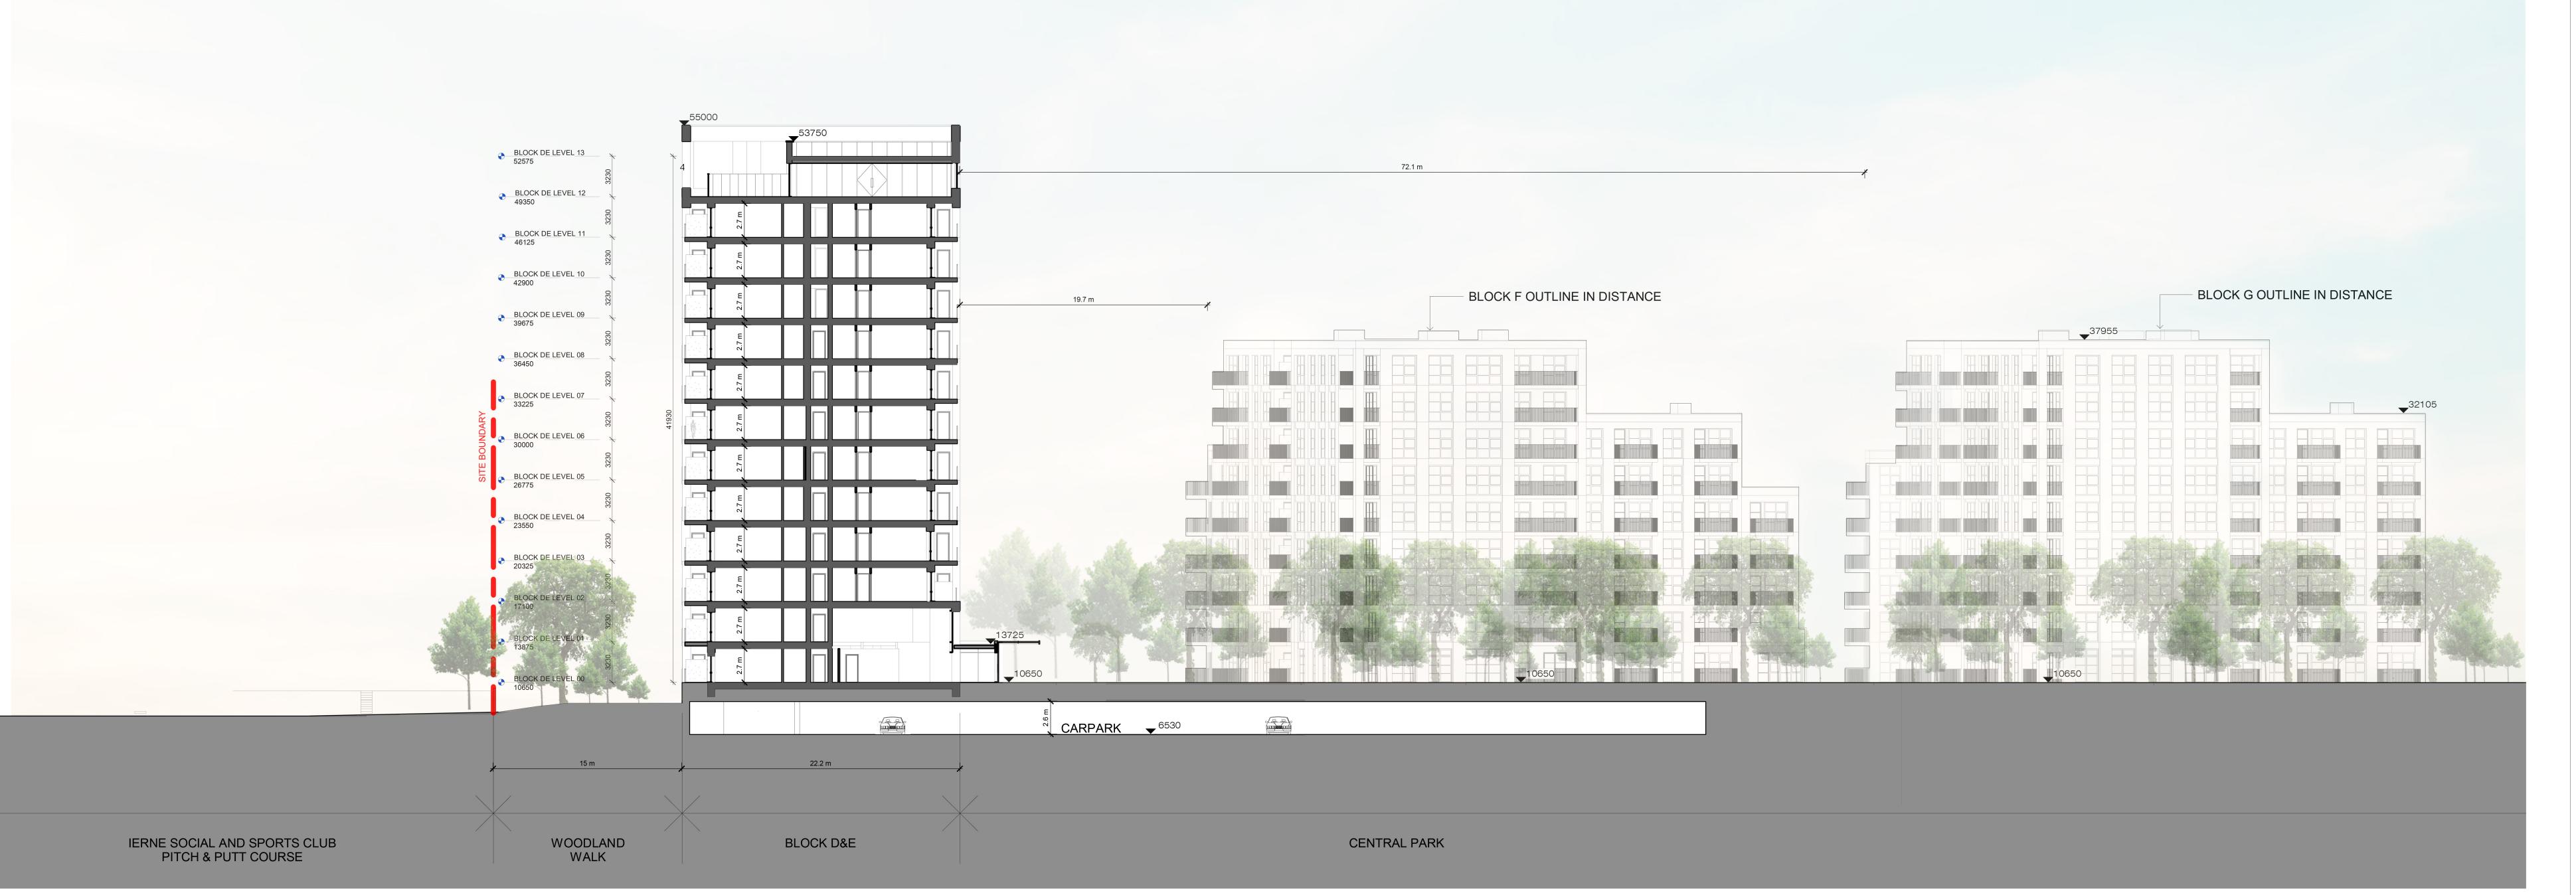

6 Site Section 6-6
SCALE: 1:200

Copyright. All Rights Reserved.

This work is copyright and cannot be produced or copied in any form or by any means (graphic, electronic or mechanical including photocopying) without the written permission of the originator. Any license, express or implied, to use this document for any purpose whatsoever is restricted to the terms of the agreement or implied agreement between the originator and the instructing party.

Levels and contours are relative to an Ordnance Survey Datum

Figured dimensions in millimetres.

NOTES:

The landscaping shown on this drawing is notional. Refer to NMP's drawings and design statement for specifics regarding landscaping elements.

REVISION

Site Sections 5-6

| One dections 5-0 | J                  |  |
|------------------|--------------------|--|
| SCALE @A0        | ISSUED:            |  |
| 1:200            | 03/03/2023         |  |
| DRAWN BY:        | CHECKED BY:        |  |
| MJ               | Checker            |  |
| PROJECT NO.      | PROJECT ARCHITECT: |  |
| 20006            | Paul Barry         |  |