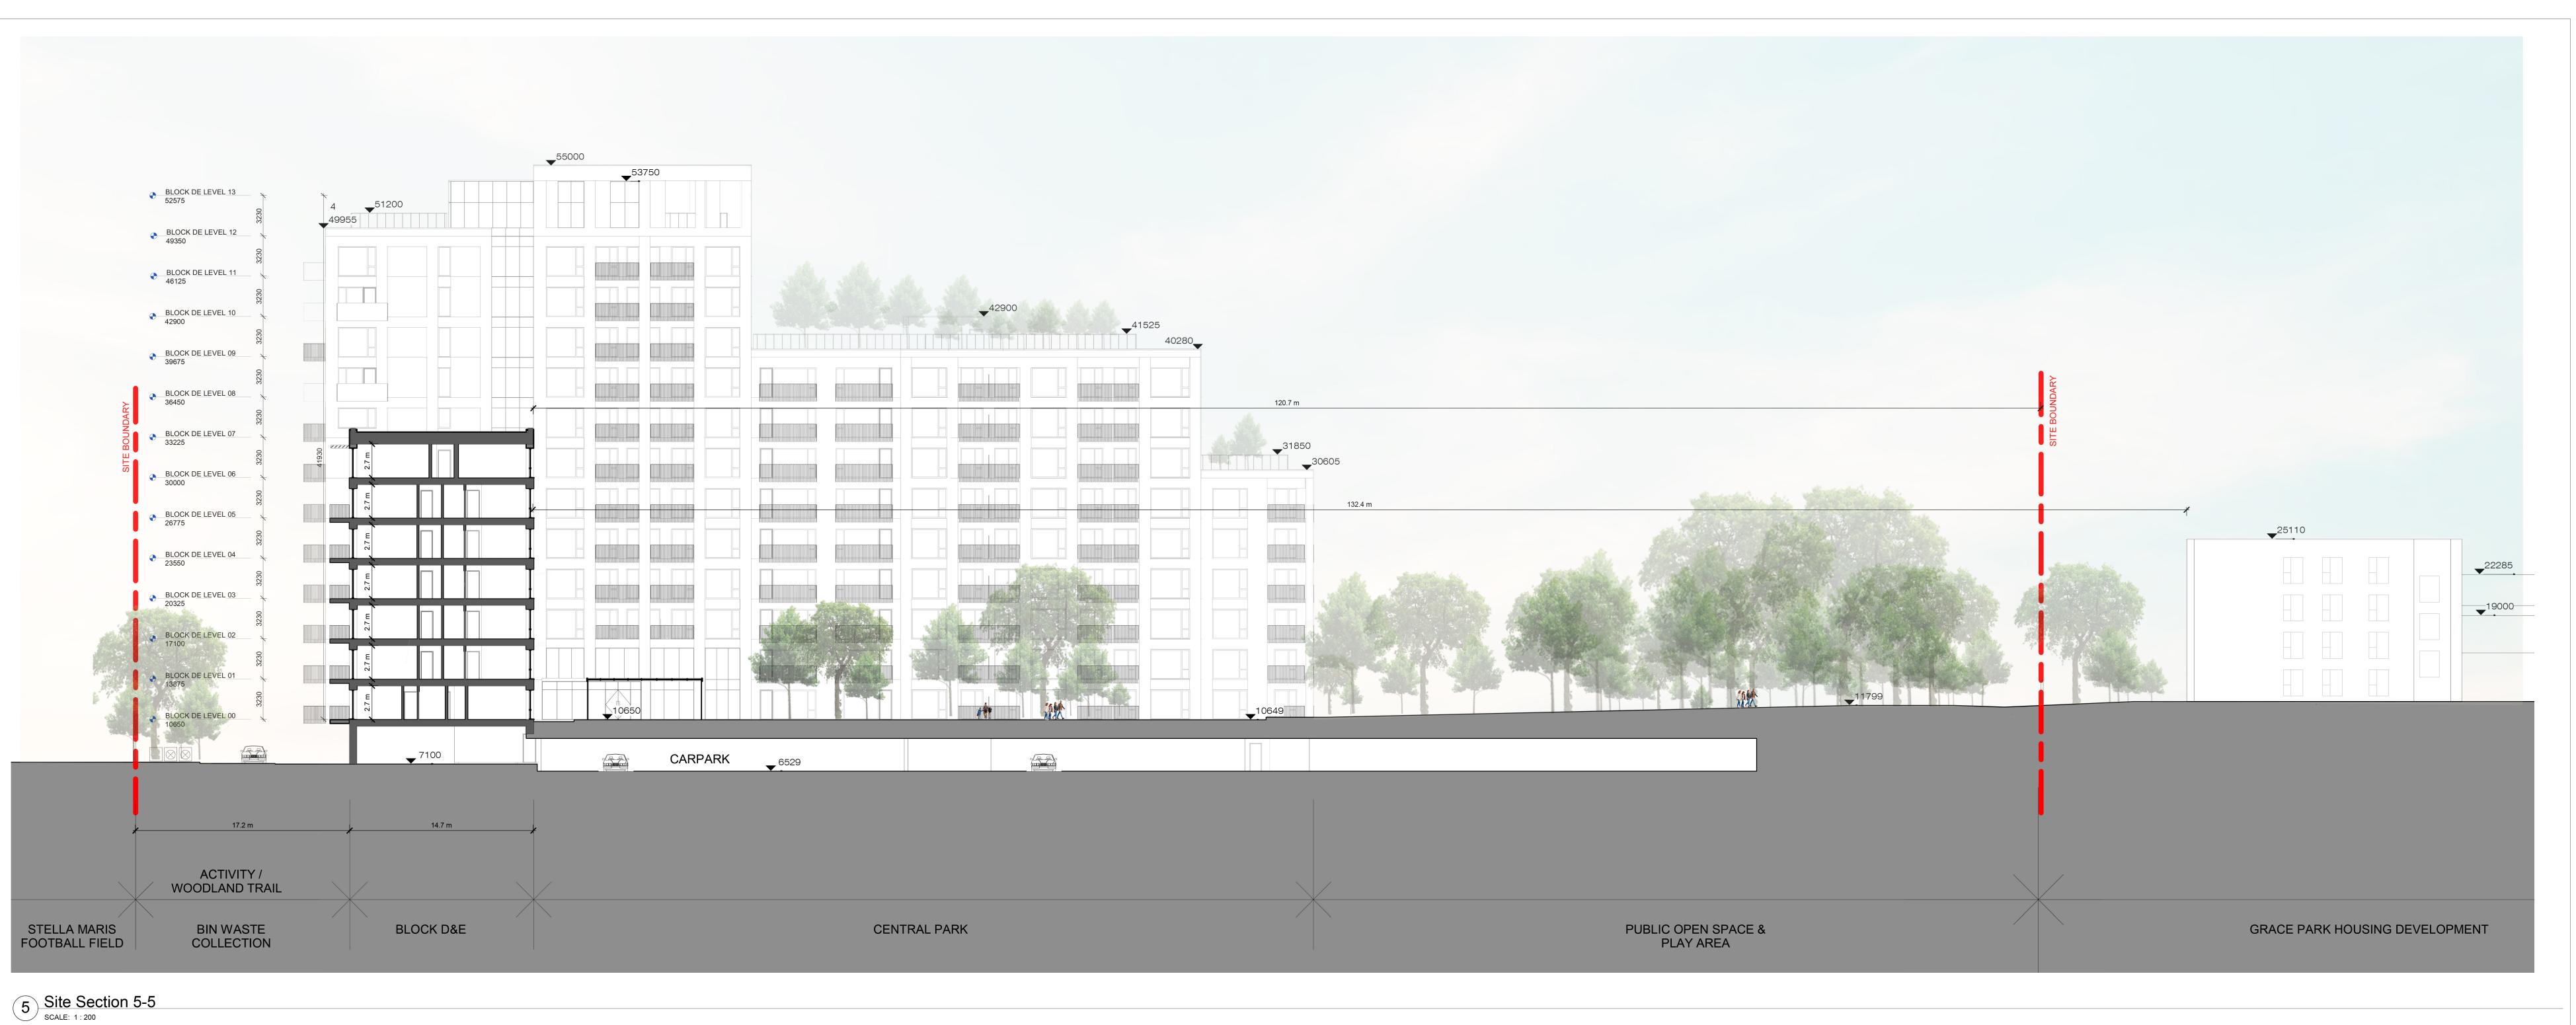

6 Site Section 6-6
SCALE: 1:200

Copyright. All Rights Reserved.

This work is copyright and cannot be produced or copied in any form or by any means (graphic, electronic or mechanical including photocopying) without the written permission of the originator. Any license, express or implied, to use this document for any purpose whatsoever is restricted to the terms of the agreement or implied agreement between the originator and the instructing party.

Levels and contours are relative to an Ordnance Survey Datum

Figured dimensions in millimetres.

NOTES:

The landscaping shown on this drawing is notional. Refer to NMP's drawings and design statement for specifics regarding landscaping elements.

REVISION

Site Sections 5-6

| One dections 5-0 | J                  |  |
|------------------|--------------------|--|
| SCALE @A0        | ISSUED:            |  |
| 1:200            | 03/03/2023         |  |
| DRAWN BY:        | CHECKED BY:        |  |
| MJ               | Checker            |  |
| PROJECT NO.      | PROJECT ARCHITECT: |  |
| 20006            | Paul Barry         |  |