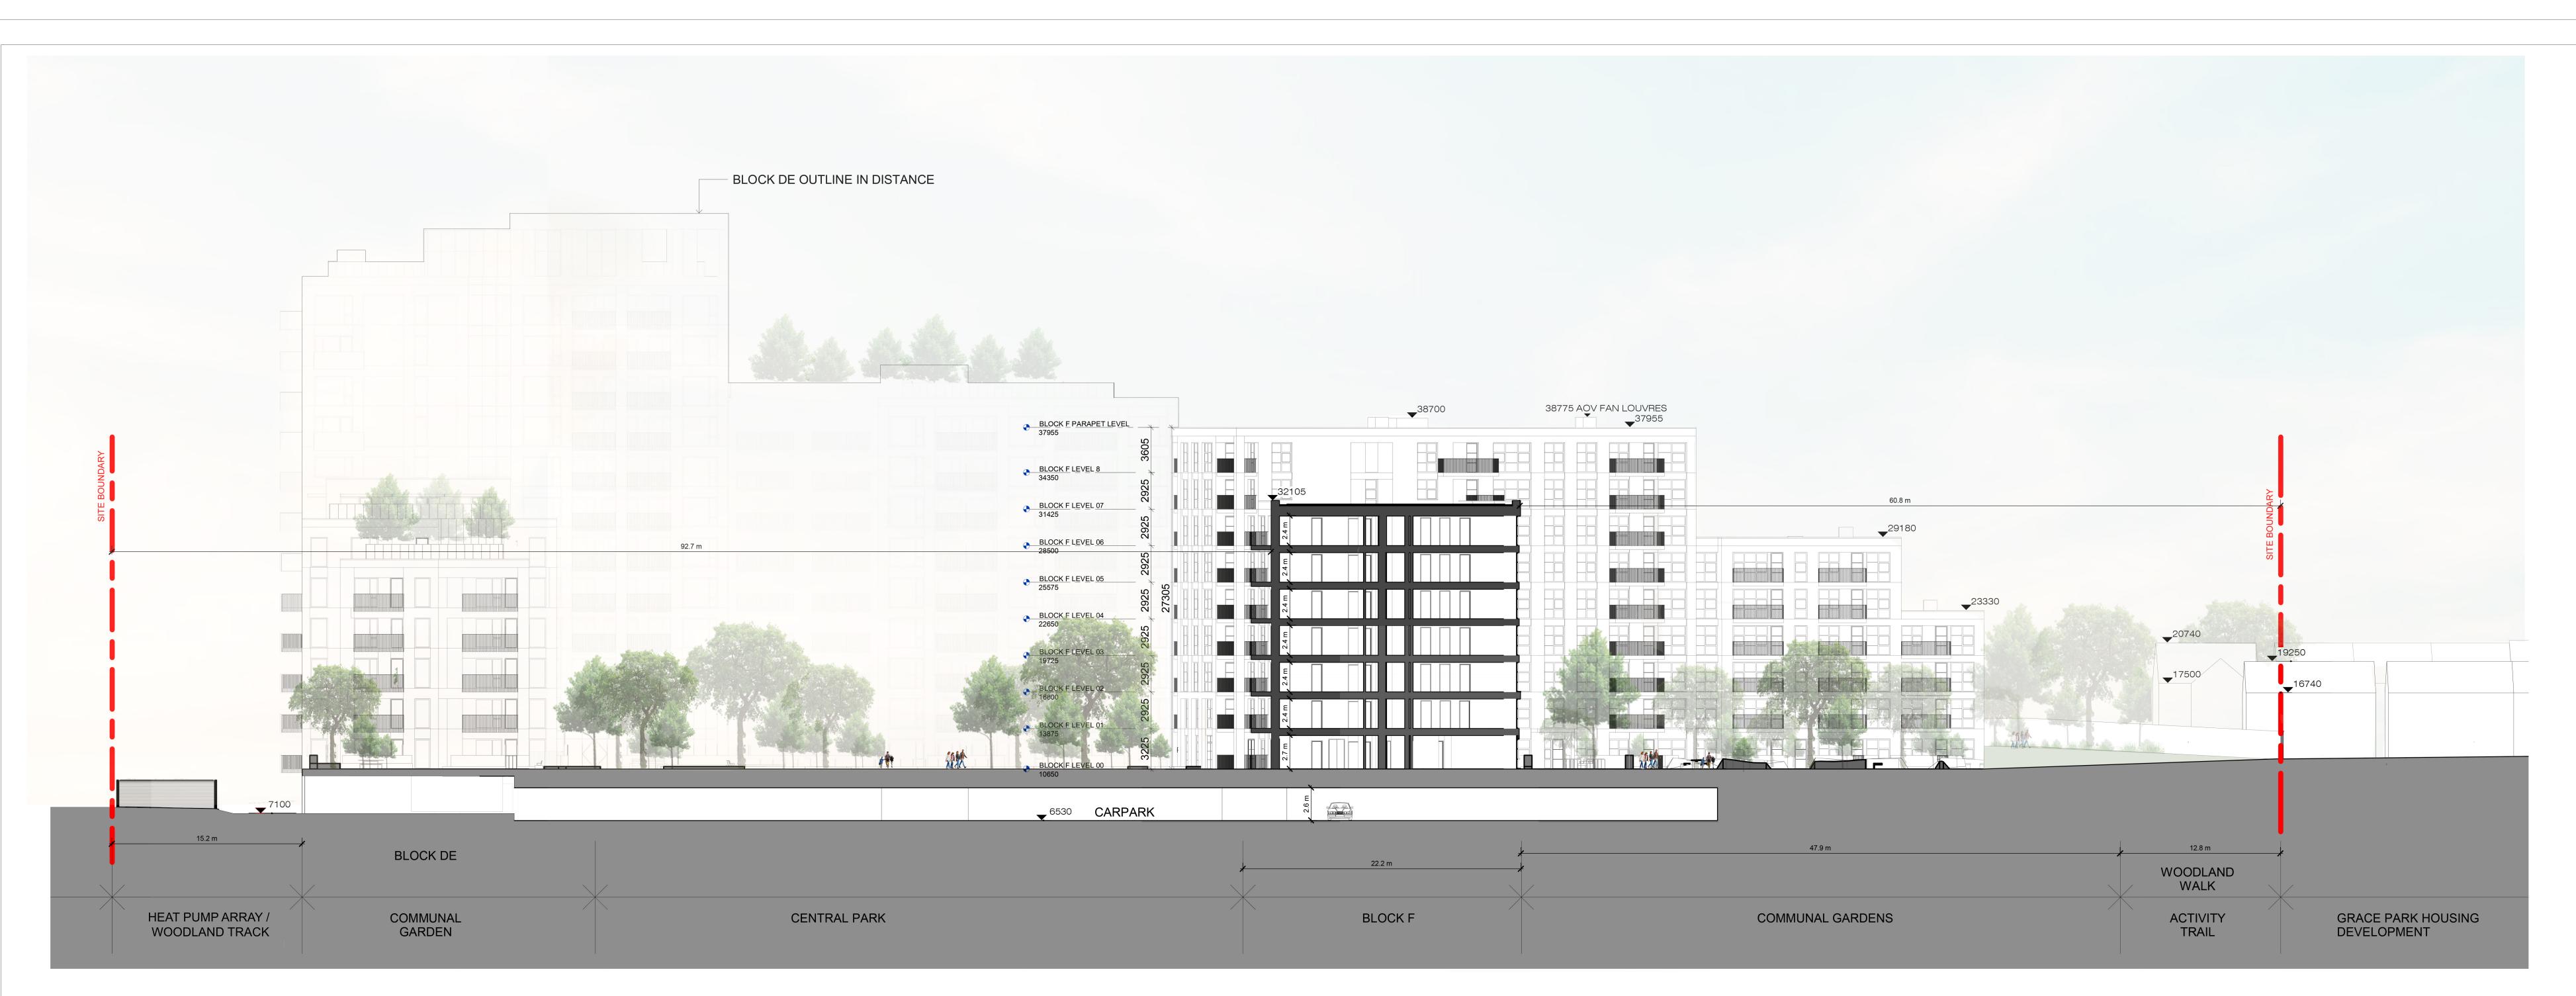

7 Site Section 7-7
SCALE: 1:200

8 Site Section 8-8 SCALE: 1:200

Copyright. All Rights Reserved.

This work is copyright and cannot be produced or copied in any form or by any means (graphic, electronic or mechanical including photocopying) without the written permission of the originator. Any license, express or implied, to use this document for any purpose whatsoever is restricted to the terms of the agreement or implied agreement between the originator and the instructing party.

Levels and contours are relative to an Ordnance Survey Datum Figured dimensions in millimetres.

NOTES:

NOTES:

The landscaping shown on this drawing is notional. Refer to NMP's drawings and design statement for specifics regarding landscaping elements.

Site Sections 7-8

ISSUED: 03/03/2023 PROJECT NO. PROJECT ARCHITECT: 20006 Paul Barry

SVRD-STW-ST-ZZ-DR-A-025004

REVISION

DRAWING NO.