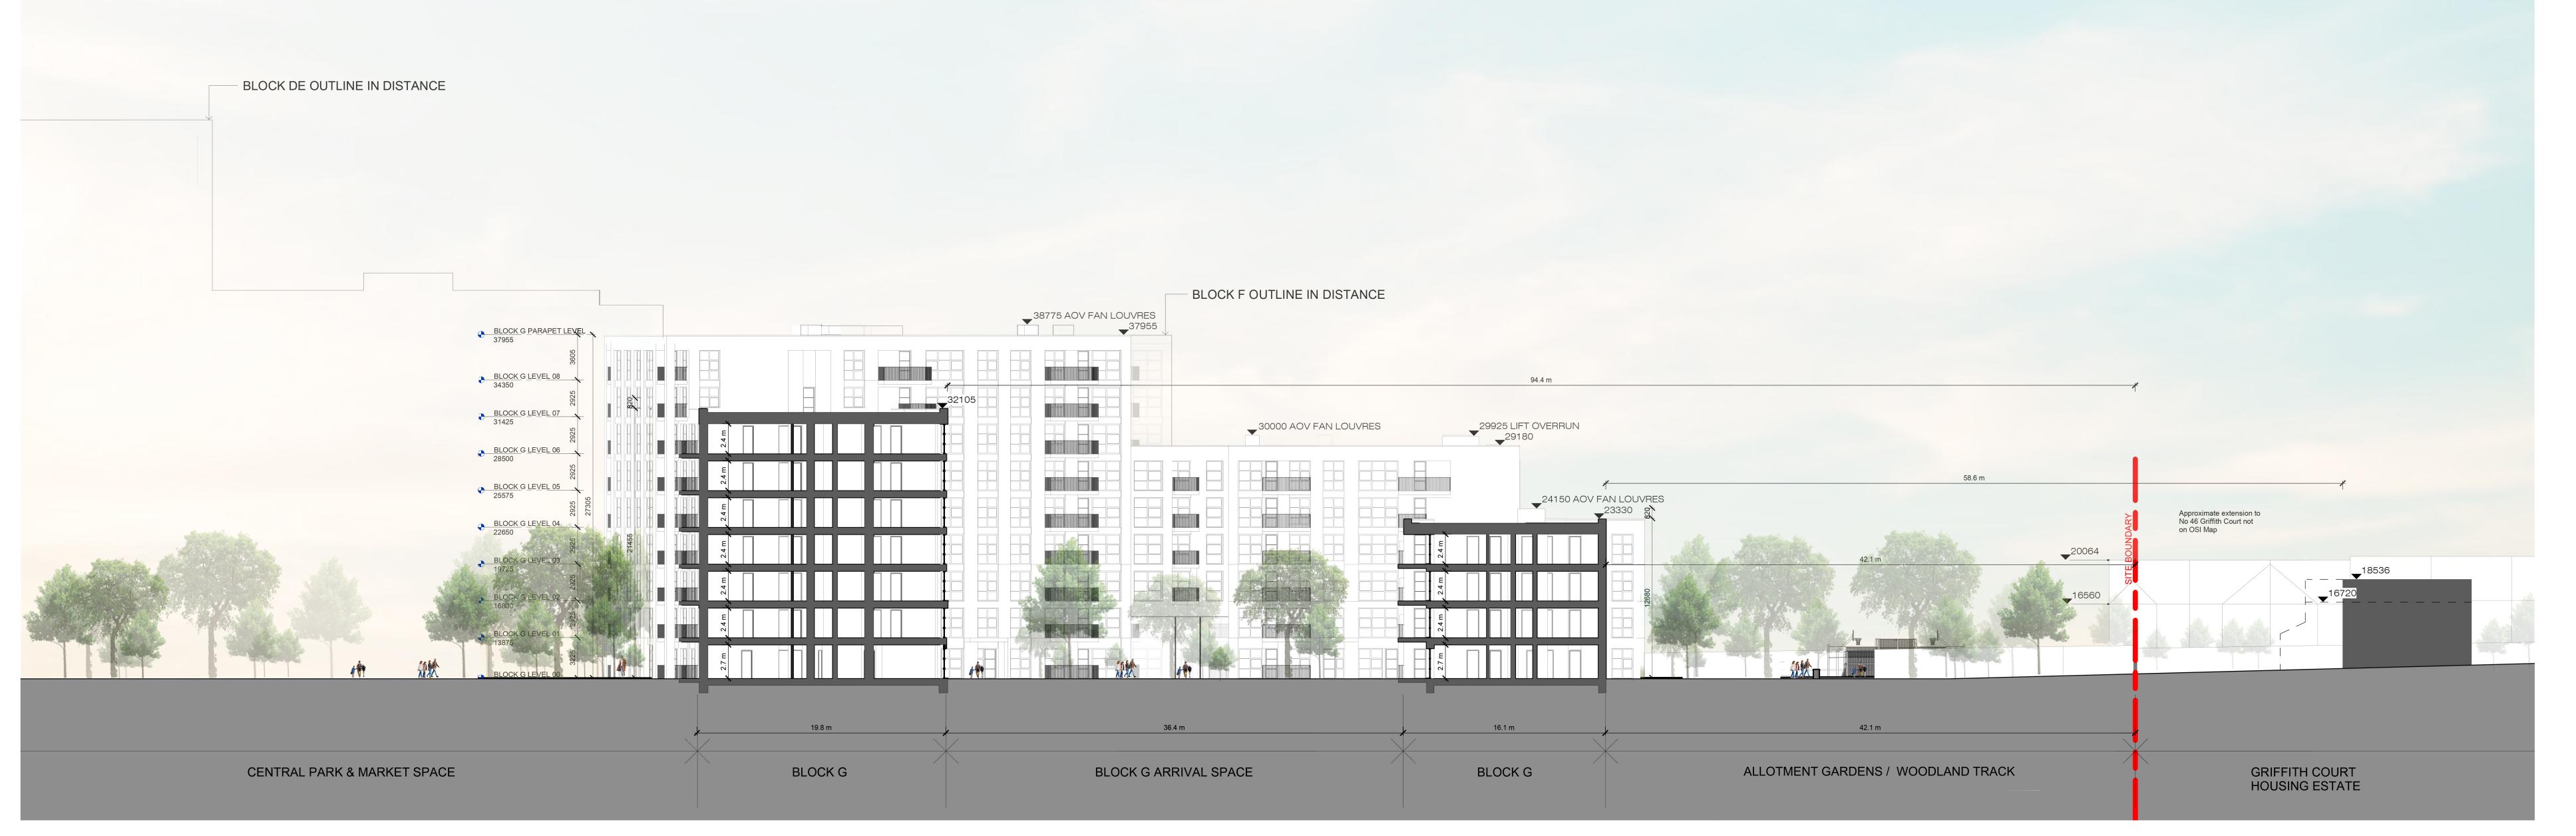

7 Site Section 7-7
SCALE: 1:200

8 Site Section 8-8 SCALE: 1:200

Copyright. All Rights Reserved.

This work is copyright and cannot be produced or copied in any form or by any means (graphic, electronic or mechanical including photocopying) without the written permission of the originator. Any license, express or implied, to use this document for any purpose whatsoever is restricted to the terms of the agreement or implied agreement between the originator and the instructing party.

Levels and contours are relative to an Ordnance Survey Datum Figured dimensions in millimetres.

NOTES:

NOTES:

The landscaping shown on this drawing is notional. Refer to NMP's drawings and design statement for specifics regarding landscaping elements.

Site Sections 7-8

ISSUED: 03/03/2023 PROJECT NO. PROJECT ARCHITECT: 20006 Paul Barry

SVRD-STW-ST-ZZ-DR-A-025004

REVISION

DRAWING NO.