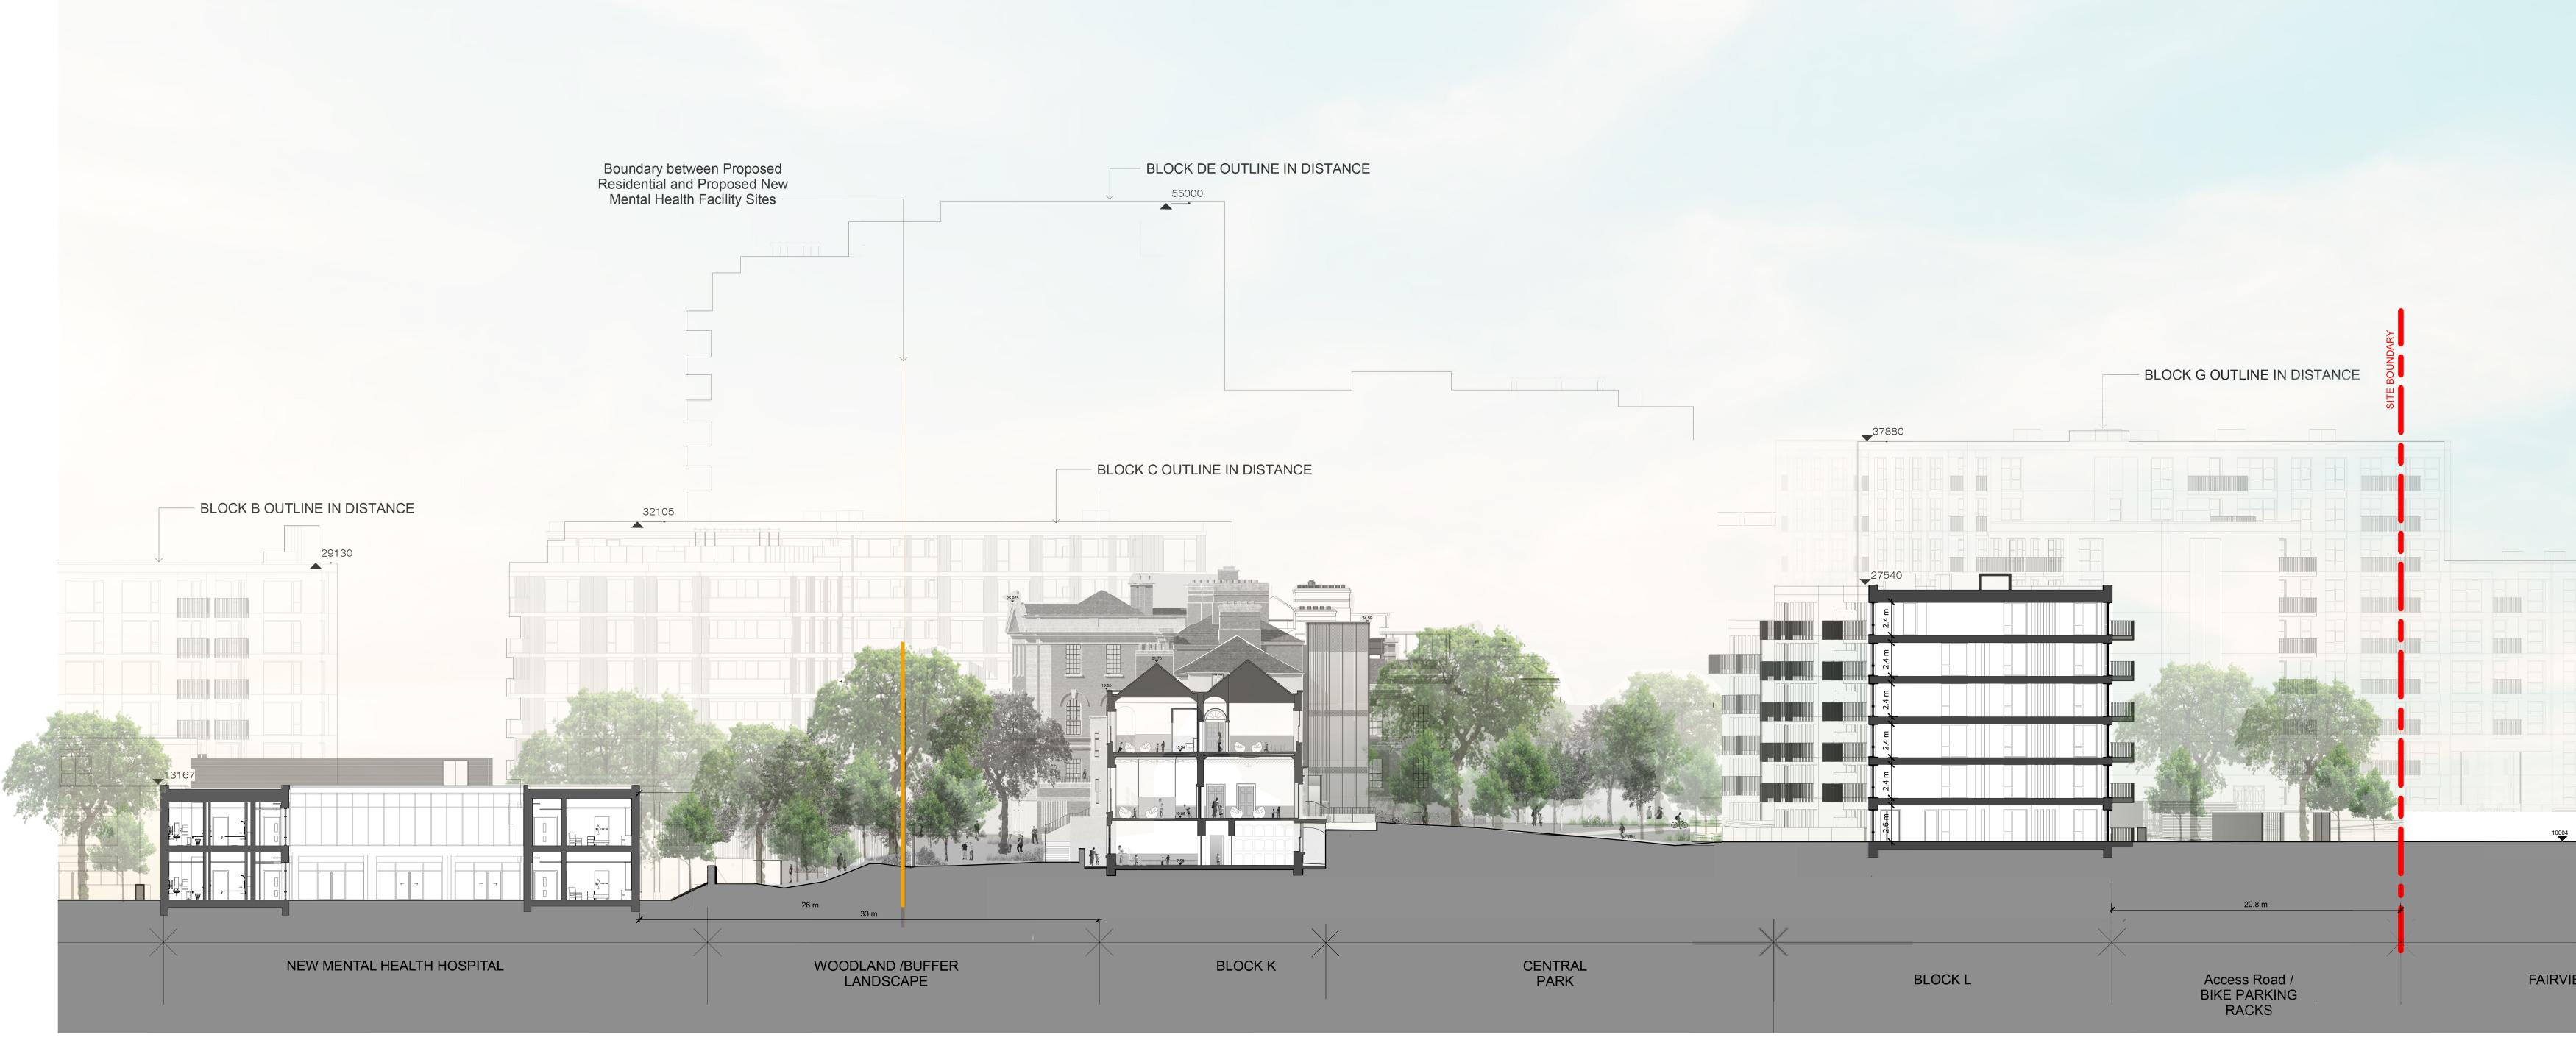

11 Section 11-11 SCALE: 1:200

|  | 7530    |  | 27550<br>E <del>7</del> 7<br>E <del>7</del> 7 |
|--|---------|--|-----------------------------------------------|
|  |         |  | 2.4 m<br>2.4 m<br>2.4 m                       |
|  | BLOCK L |  |                                               |

## NOTES:

The landscaping shown on this drawing is notional. Refer to NMP's drawings and design statement for specifics regarding landscaping elements.

# ST.VINCENTS HOSPITAL FAIRVIEW REDEVELOPMENT

PROJECT ADDRESS St.Vincent's Hospital, Fairview, Dublin 3 CLIENT