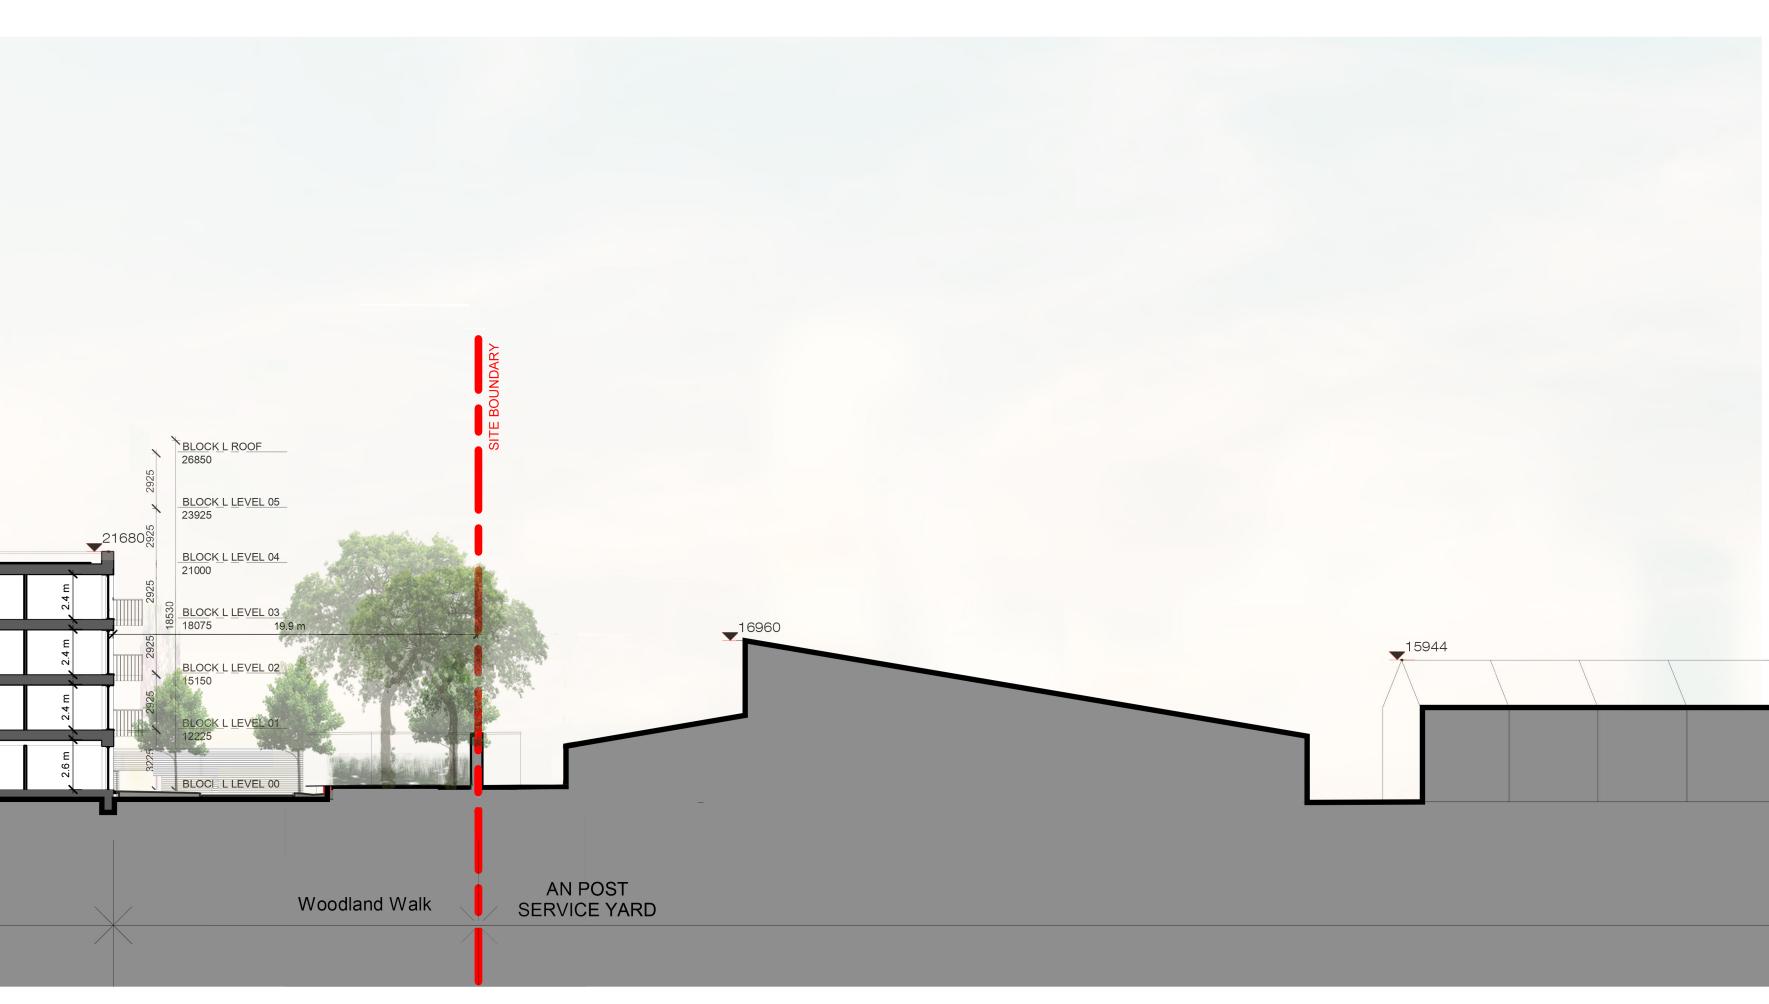

12 Section 12-12 SCALE: 1:200

|  |  | <u>, i i antri i</u> | 11001037 |
|--|--|----------------------|----------|

## NOTES:

The landscaping shown on this drawing is notional. Refer to NMP's drawings and design statement for specifics regarding landscaping elements.

# ST.VINCENTS HOSPITAL FAIRVIEW REDEVELOPMENT

PROJECT ADDRESS St.Vincent's Hospital, Fairview, Dublin 3 CLIENT