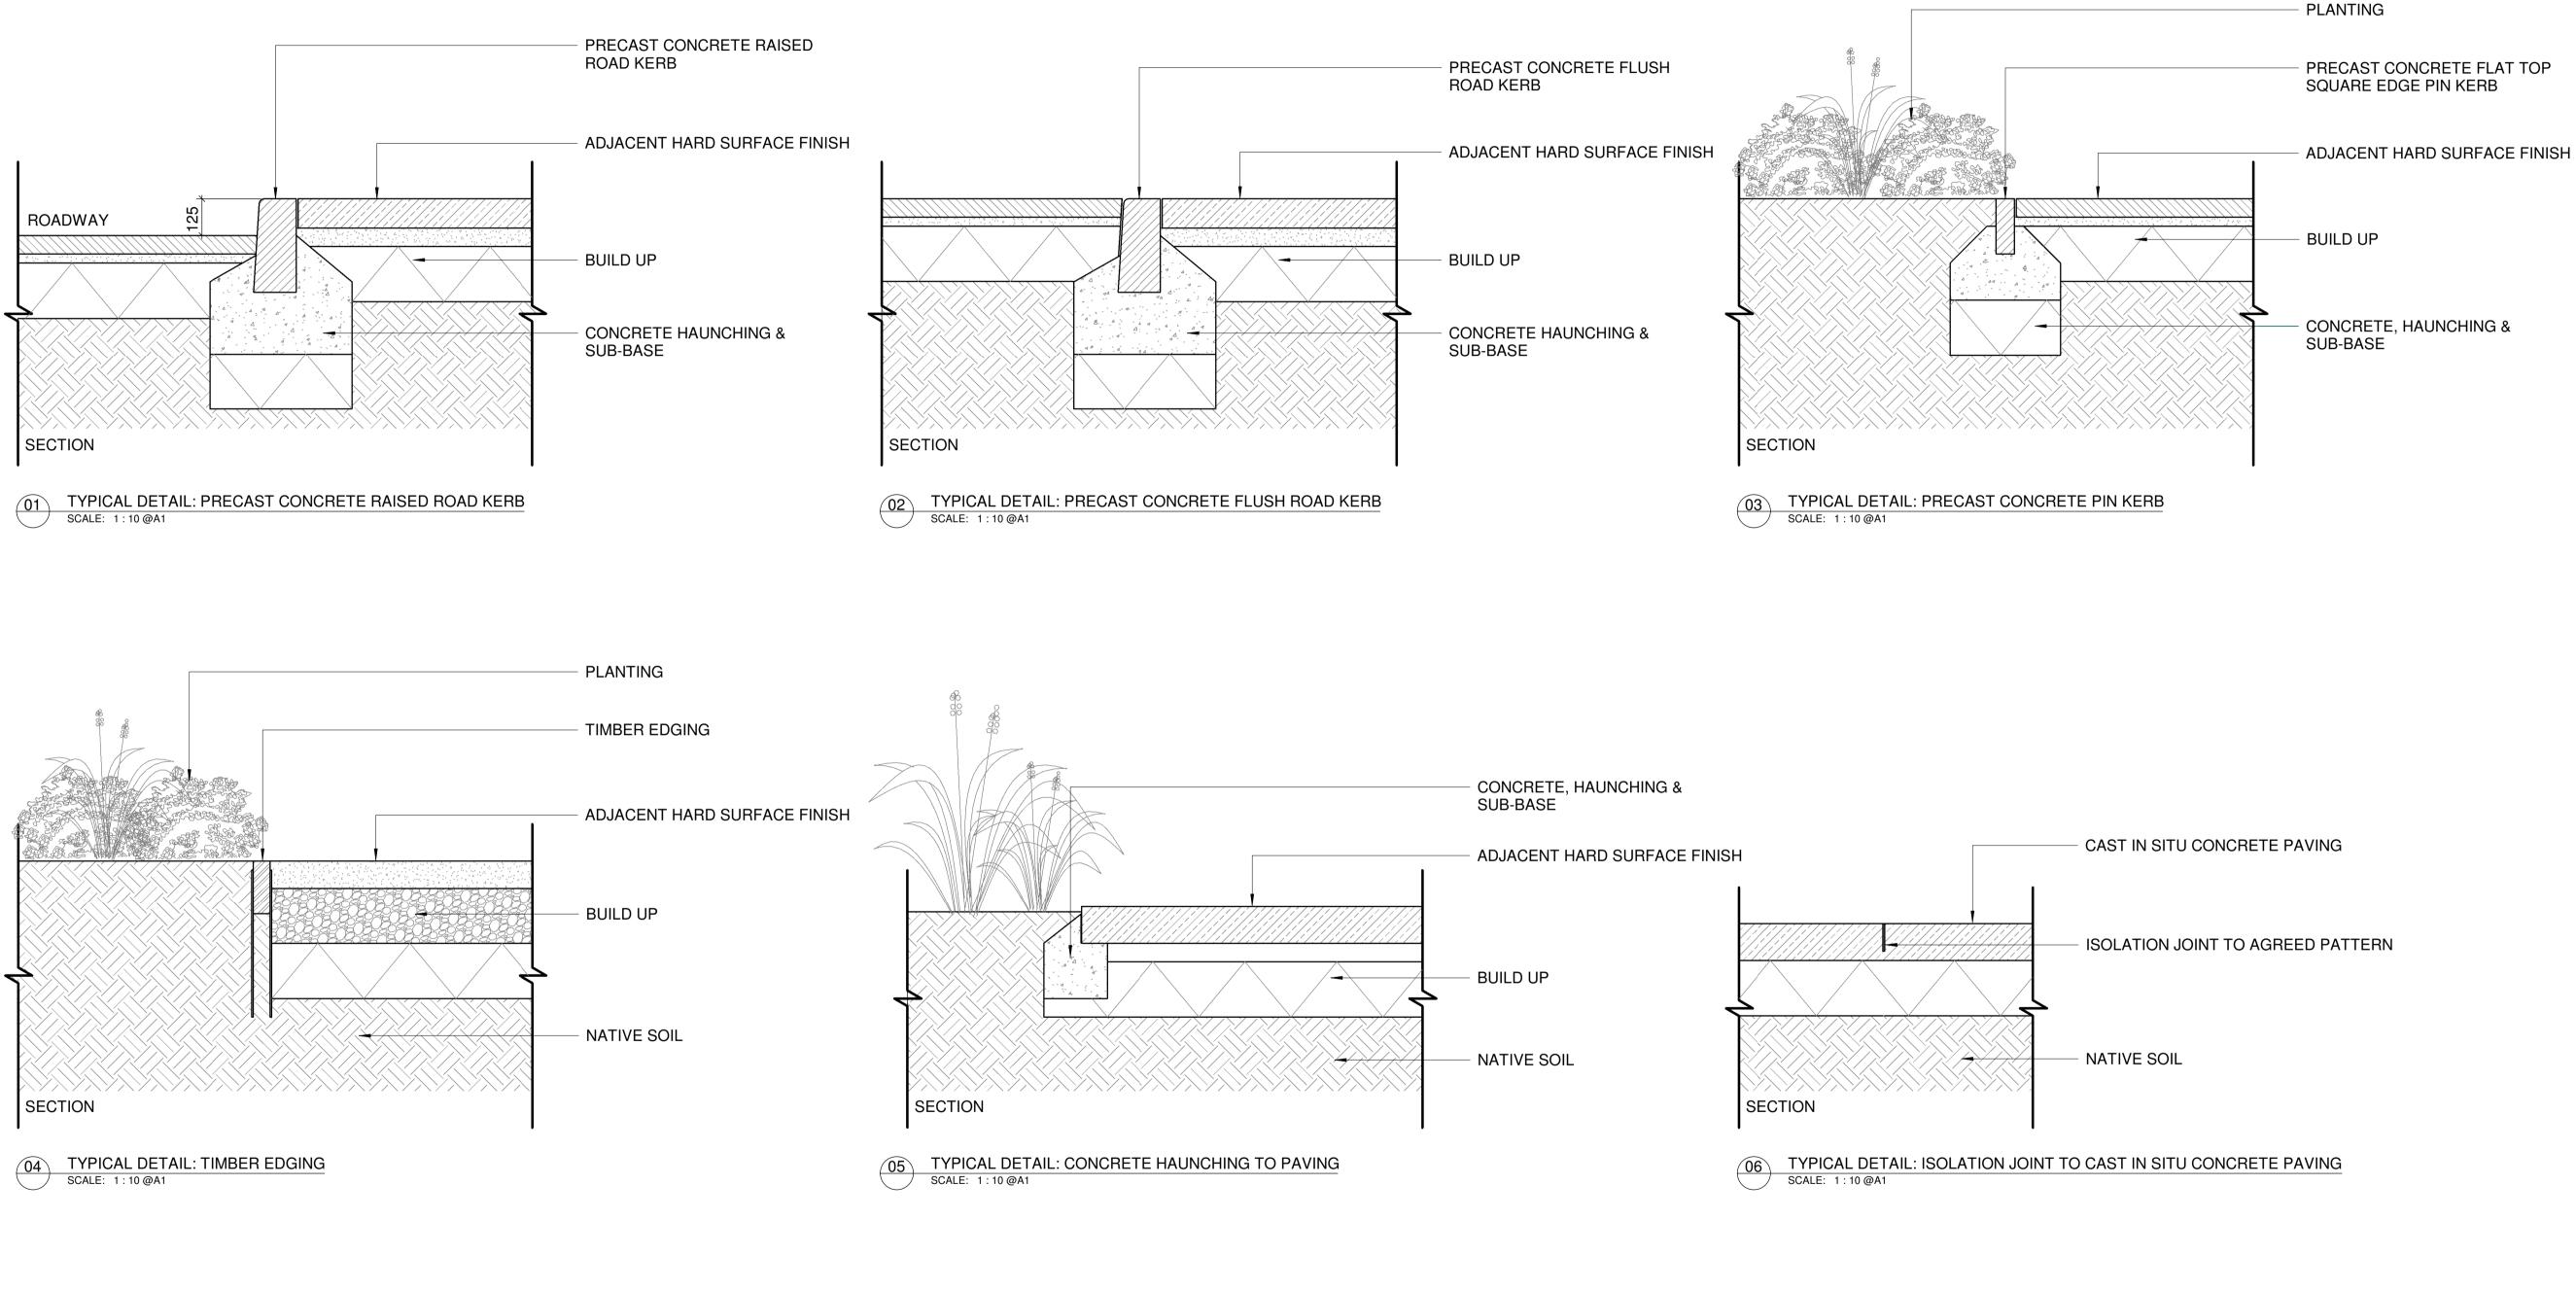

NO DIMENSIONS TO BE SCALED FROM THIS DRAWING THIS DRAWING IS TO BE READ IN CONJUNCTION WITH RELEVANT CONSULTANTS DRAWINGS NO PART OF THIS DOCUMENT MAY BE RE-PRODUCED OR TRANSMITTED IN ANY FORM OR STORED IN ANY RETRIEVAL SYSTEM OF ANY NATURE WITHOUT THE WRITTEN PERMISSION OF THE LANDSCAPE ARCHITECT AS COPYRIGHT HOLDER EXCEPT AS AGREED FOR USE ON THE PROJECT FOR WHICH THE DOCUMENT WAS ORIGINALLY ISSUED

SHOP DRAWINGS TO BE SUBMITTED, WHERE REQUIRED AND REQUESTED,

ALL DIMENSIONS TO BE CHECKED ON SITE

CLIENT:

ST. VINCENT'S HOSPITAL FAIRVIEW

ARCHITECTS:

FOR APPROVAL





REFERENCE: THIS DRAWING IS NOT FOR CONSTRUCTION

| P01 | FOR INFORMATION | 2023/03/24 |
|-----|-----------------|------------|
| P00 | FOR INFORMATION | 2022/10/20 |

Job No. 96Z1B Drawn LB Checked HL SVRD-NMP-33-00-M3-L