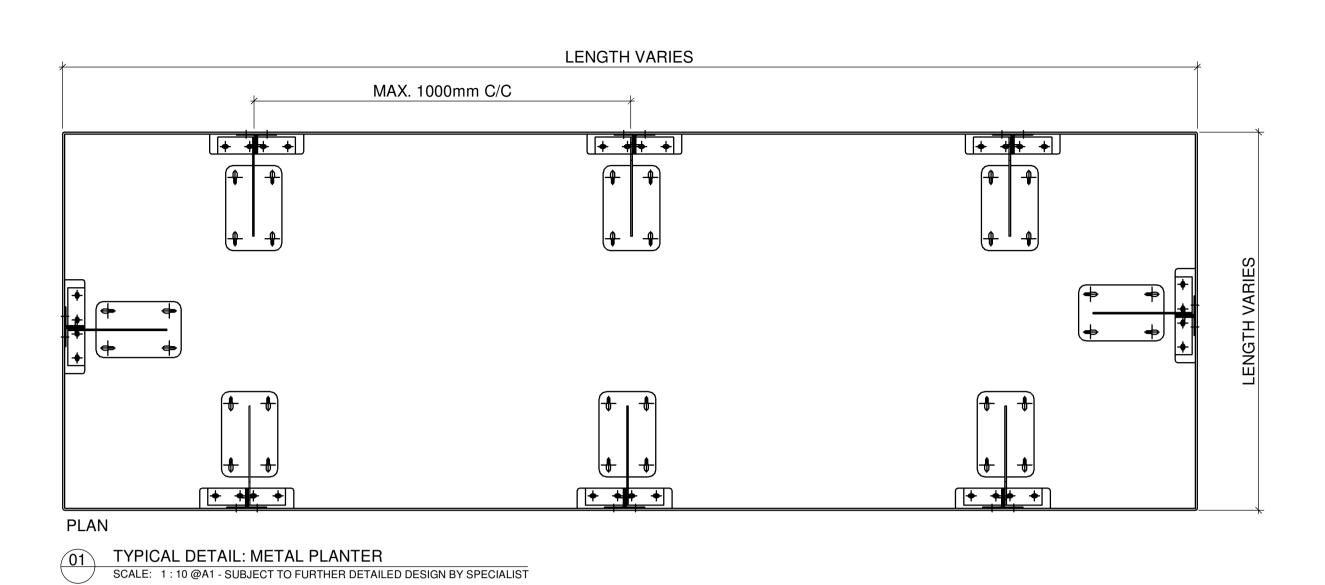

REFERENCE IMAGE

REFERENCE IMAGE

ADJACENT HARD SURFACE FINISH PLANTING IMPORTED TOPSOIL METAL PLANTER STEEL TRIANGULAR SUPPORT BRACKET & FOOT PLATE DRAINAGE & WATERPROOFING R.C. SLAB SECTION

TYPICAL DETAIL: METAL PLANTER ON IN SITU GROUND

SCALE: 1:5@a1-SUBJECT TO FURTHER DETAILED DESIGN BY SPECIALIST

TYPICAL DETAIL: METAL PLANTER ON R.C. SLAB
SCALE: 1:5@a1 - SUBJECT TO FURTHER DETAILED DESIGN BY SPECIALIST