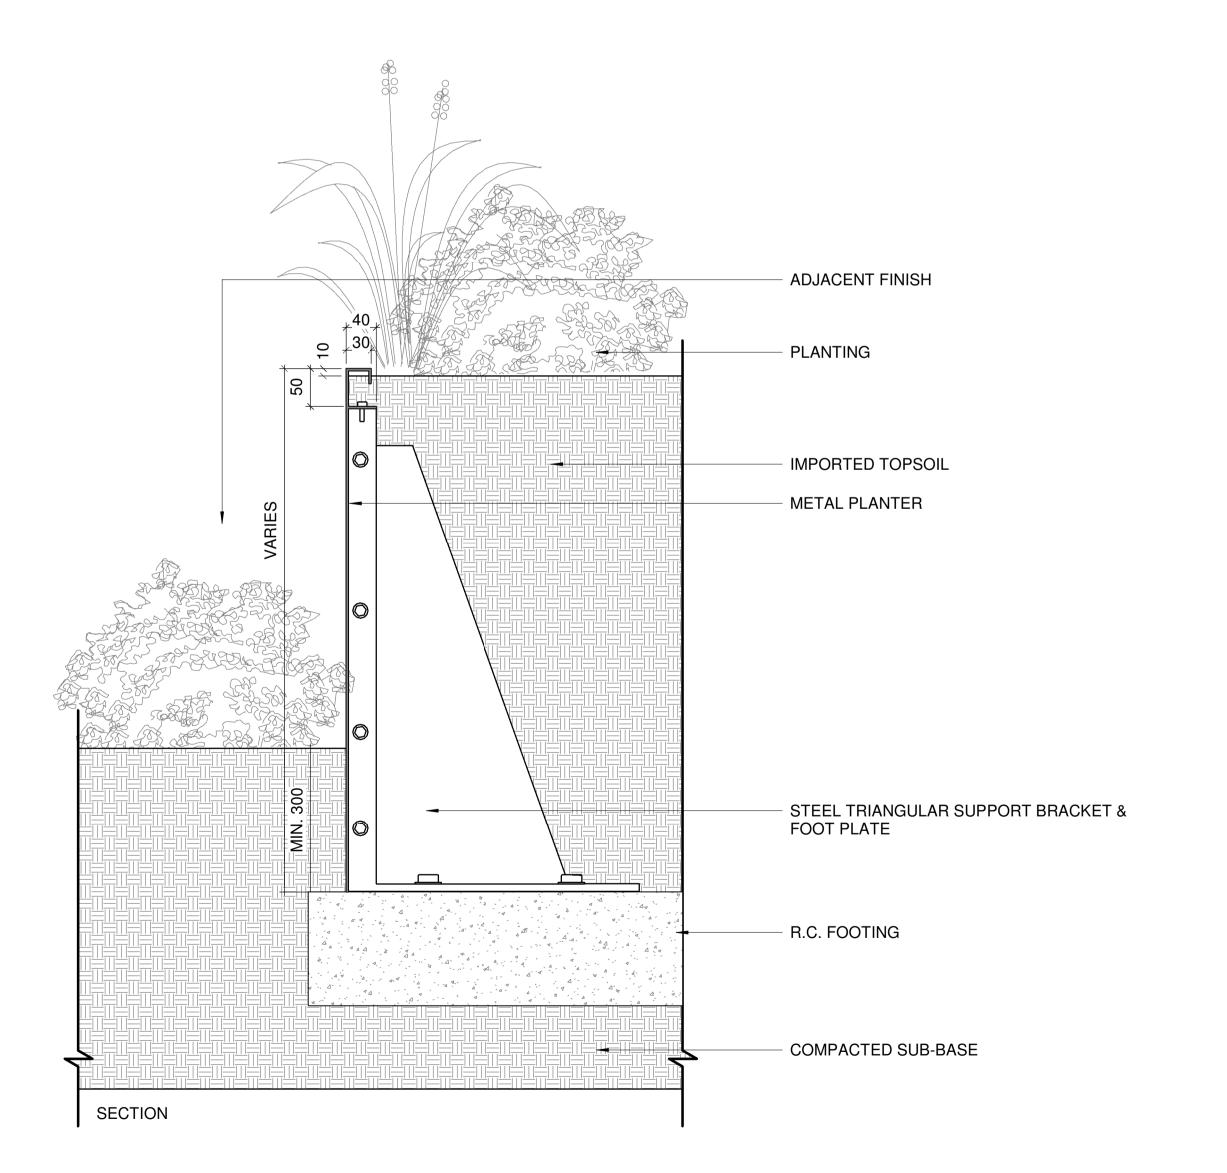

REFERENCE IMAGE

REFERENCE IMAGE

ADJACENT HARD SURFACE FINISH PLANTING IMPORTED TOPSOIL METAL PLANTER STEEL TRIANGULAR SUPPORT BRACKET & FOOT PLATE DRAINAGE & WATERPROOFING R.C. SLAB SECTION

TYPICAL DETAIL: METAL PLANTER ON IN SITU GROUND

SCALE: 1:5@a1-SUBJECT TO FURTHER DETAILED DESIGN BY SPECIALIST

TYPICAL DETAIL: METAL PLANTER ON R.C. SLAB
SCALE: 1:5@a1 - SUBJECT TO FURTHER DETAILED DESIGN BY SPECIALIST