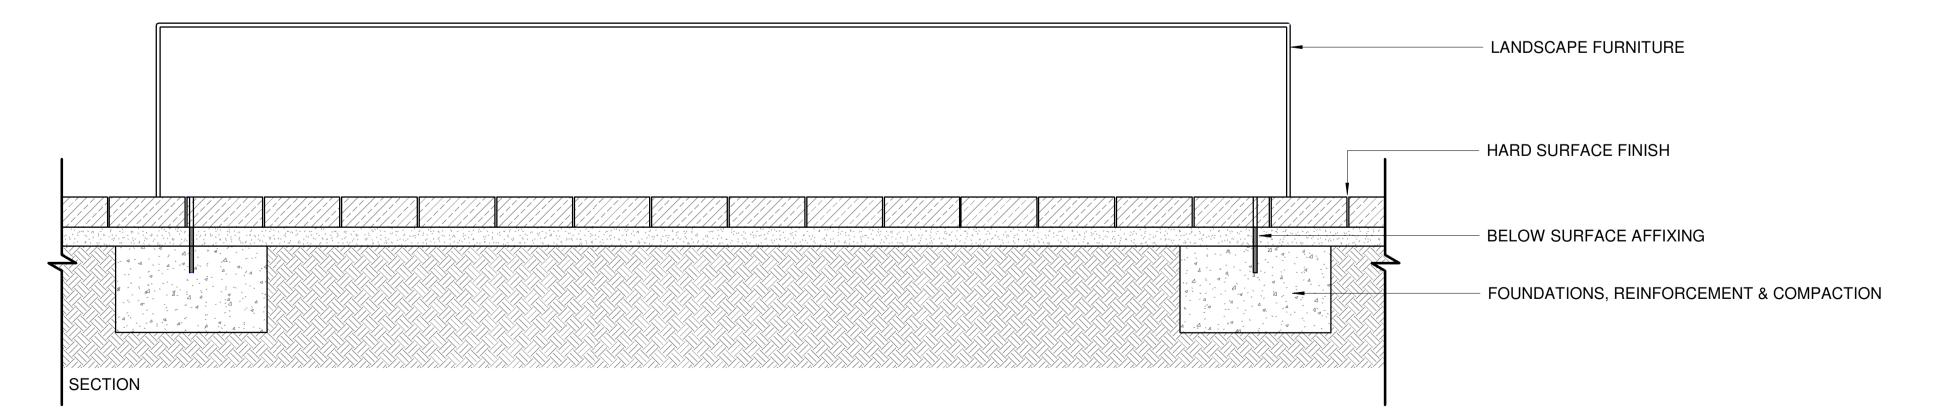

TYPICAL DETAIL - FIXED BOLLARD DETAIL

O2 TYPICAL DETAIL: SEATING OPPORTUNITIES

SCALE: 1:10 @A1

Architects 33 Rock Road, Williamstown, Blackrock, Co. Dublin Telephones: 2121 800 Fax: 2121 007 E mail: info@nmp.ie