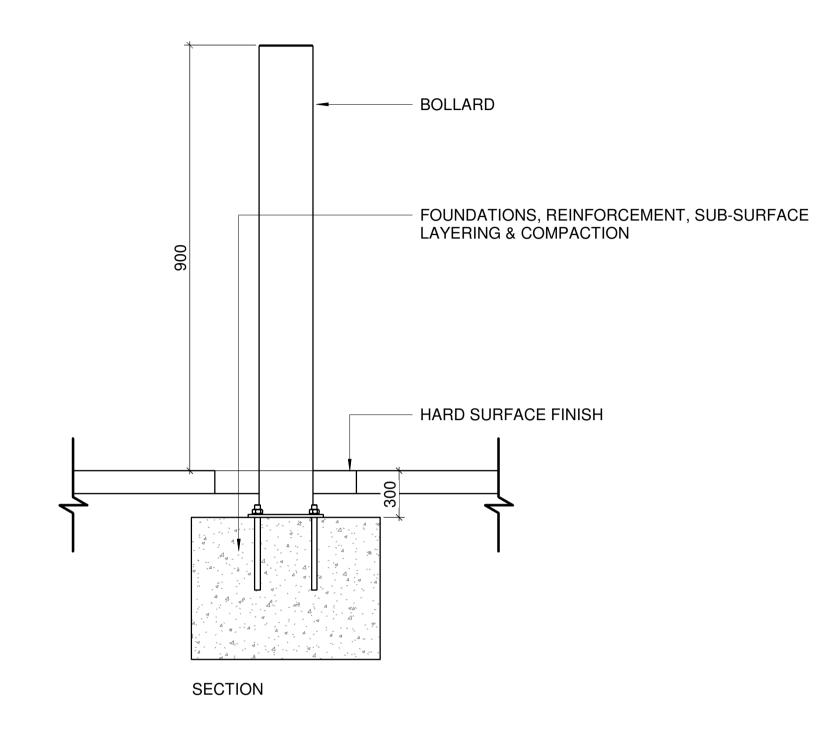

TYPICAL DETAIL - FIXED BOLLARD DETAIL

O2 TYPICAL DETAIL: SEATING OPPORTUNITIES

SCALE: 1:10 @A1

Architects 33 Rock Road, Williamstown, Blackrock, Co. Dublin Telephones: 2121 800 Fax: 2121 007 E mail: info@nmp.ie