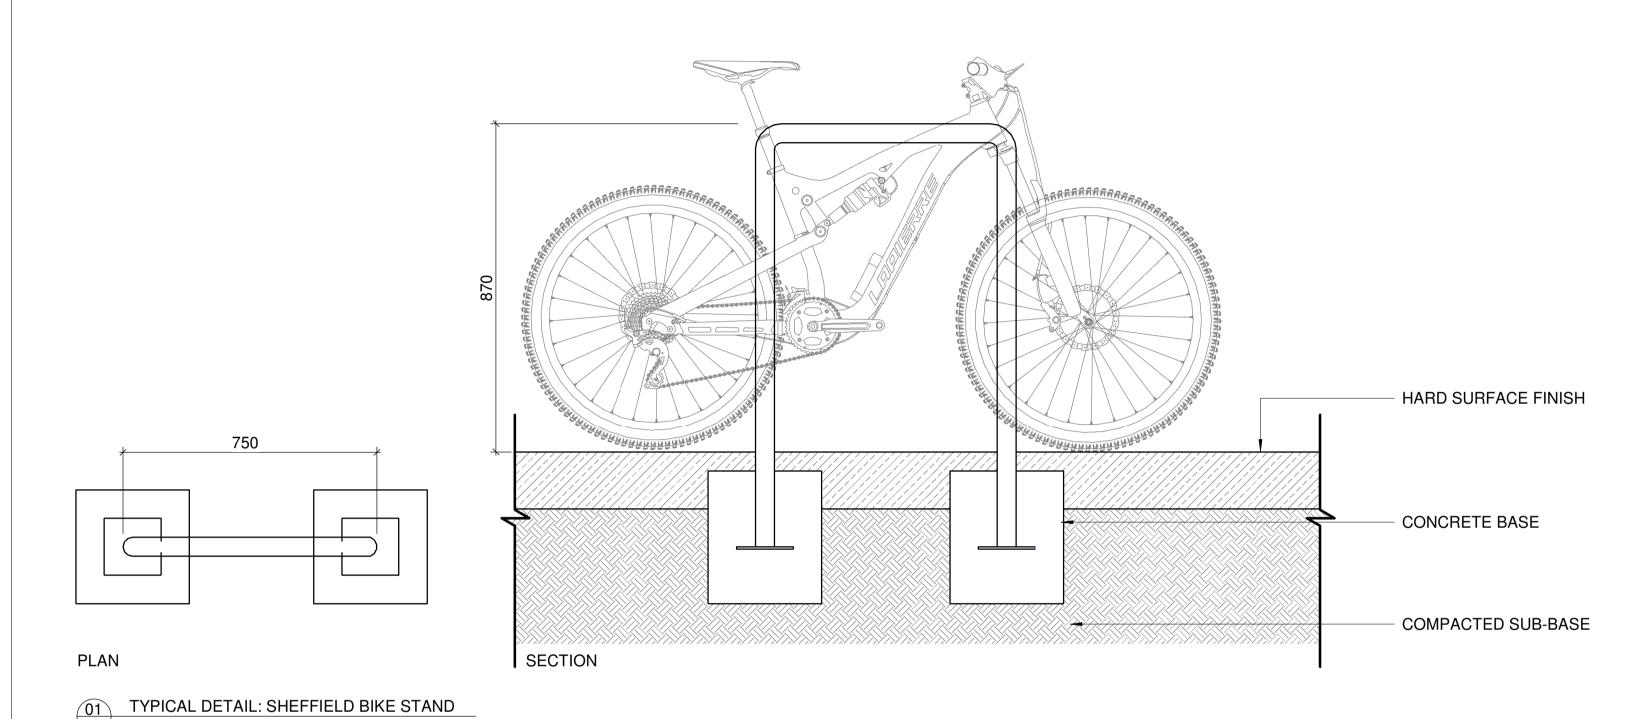

TYPICAL DETAIL - FIXED BOLLARD DETAIL

O2 TYPICAL DETAIL: SEATING OPPORTUNITIES

SCALE: 1:10 @A1

Architects 33 Rock Road, Williamstown, Blackrock, Co. Dublin Telephones: 2121 800 Fax: 2121 007 E mail: info@nmp.ie