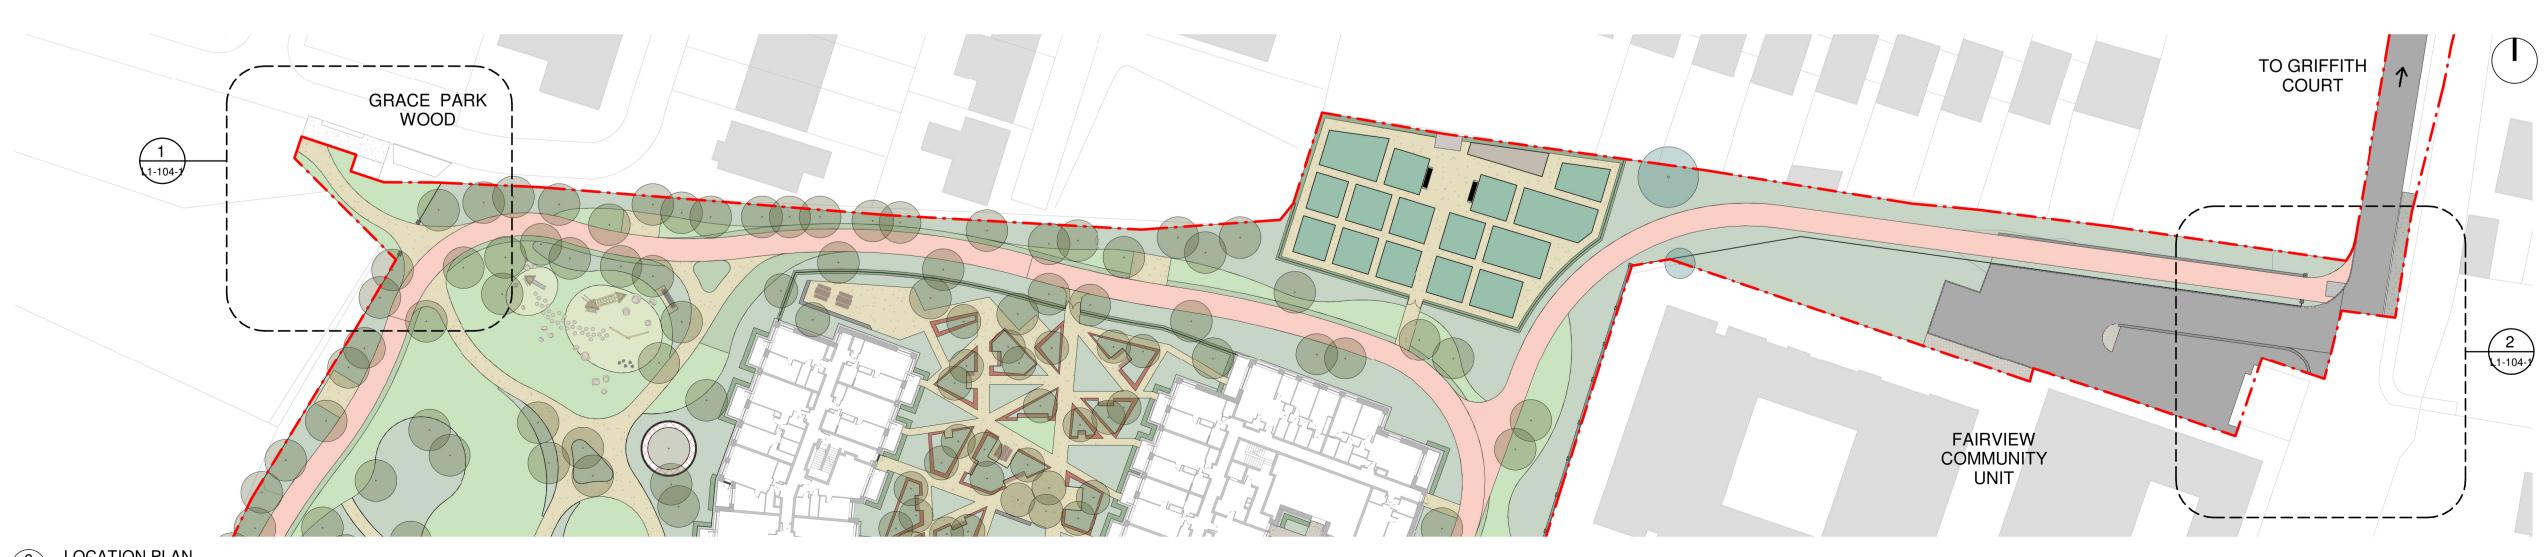

PLAN VIEW - PROPOSED GRACE PARK WOOD CONNECTION 

TYPICAL ELEVATION - GRACE PARK CONNECTION SCALE: 1:50@A1 3

**BLOCK WALL** 

4 TYPICAL ELEVATION - GRIFFITH COURT CONNECTION SCALE: 1:50 @A1

REFERENCE IMAGE: NEW IBEX FENCING OR SIMILAR APPROVED