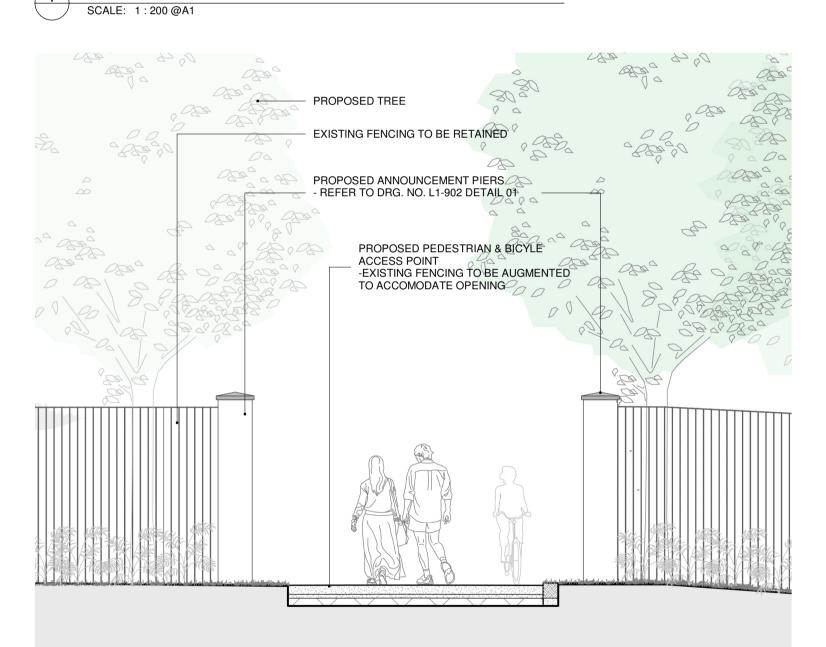

PLAN VIEW - PROPOSED GRACE PARK WOOD CONNECTION 

TYPICAL ELEVATION - GRACE PARK CONNECTION SCALE: 1:50@A1 3

**BLOCK WALL** 

4 TYPICAL ELEVATION - GRIFFITH COURT CONNECTION SCALE: 1:50 @A1

REFERENCE IMAGE: NEW IBEX FENCING OR SIMILAR APPROVED