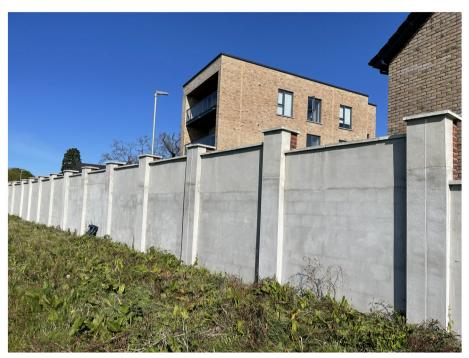

REFERENCE IMAGE: EXISTING RENDER FINISHED

| REFERENCE: THIS DRAWING IS NOT FOR CONSTRUCTION |  |                                                   |       |    |            |    |
|-------------------------------------------------|--|---------------------------------------------------|-------|----|------------|----|
|                                                 |  |                                                   |       |    |            |    |
|                                                 |  |                                                   |       |    |            |    |
|                                                 |  |                                                   |       |    |            |    |
|                                                 |  |                                                   |       |    |            |    |
|                                                 |  |                                                   |       |    |            |    |
| P00 FOR IN                                      |  | FORMATION                                         |       |    | 2023/03/24 |    |
| REVISIONS                                       |  |                                                   |       |    |            |    |
| Job No.                                         |  | 96Z1B                                             | Drawn | LB | Checked    | HL |
| Dwg No.                                         |  | SVRD-NMP-33-00-M3-L-L1-104-1                      |       |    |            |    |
| Scale                                           |  | As indicated @A1                                  | Date  |    | MAR 2023   |    |
| JOB DESCRIPTION                                 |  |                                                   |       |    |            |    |
| Site                                            |  | ST. VINCENT'S HOSPITAL, RICHMOND ROAD, DUBLIN 3   |       |    |            |    |
| Project                                         |  | ST. VINCENT'S HOSPITAL FAIRVIEW REDEVELOPMENT     |       |    |            |    |
| Title                                           |  | PROPOSED CONNECTIONS - SHEET 1 OF 2               |       |    |            |    |
| Niall Montgomery + Partners                     |  |                                                   |       |    |            |    |
| Architects                                      |  | 33 Rock Road, Williamstown, Blackrock, Co. Dublin |       |    |            |    |