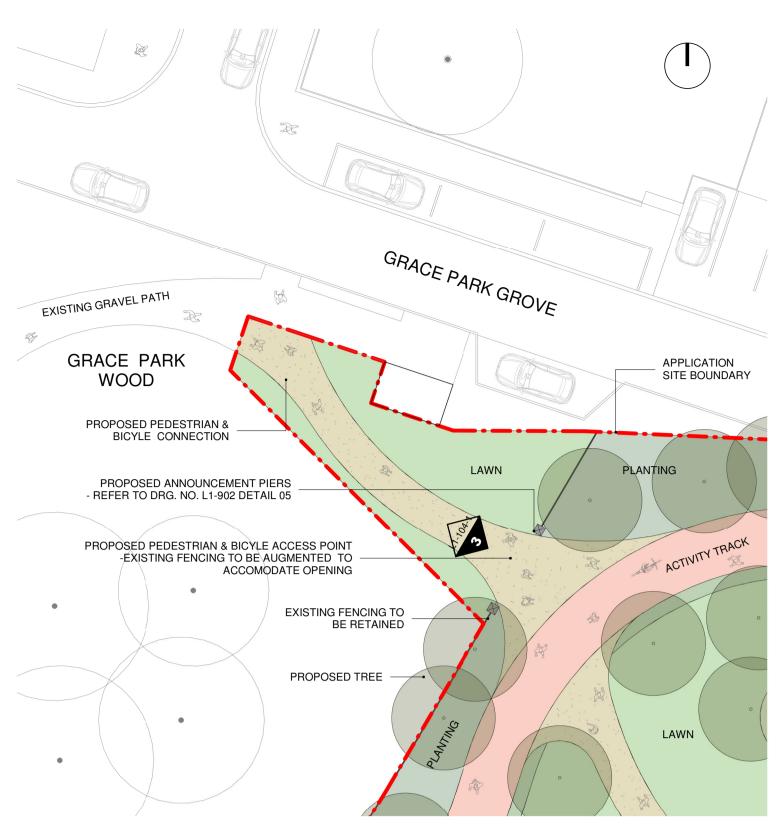

PLAN VIEW - PROPOSED GRACE PARK WOOD CONNECTION 

TYPICAL ELEVATION - GRACE PARK CONNECTION SCALE: 1:50@A1 3

**BLOCK WALL** 

4 TYPICAL ELEVATION - GRIFFITH COURT CONNECTION SCALE: 1:50 @A1

REFERENCE IMAGE: NEW IBEX FENCING OR SIMILAR APPROVED