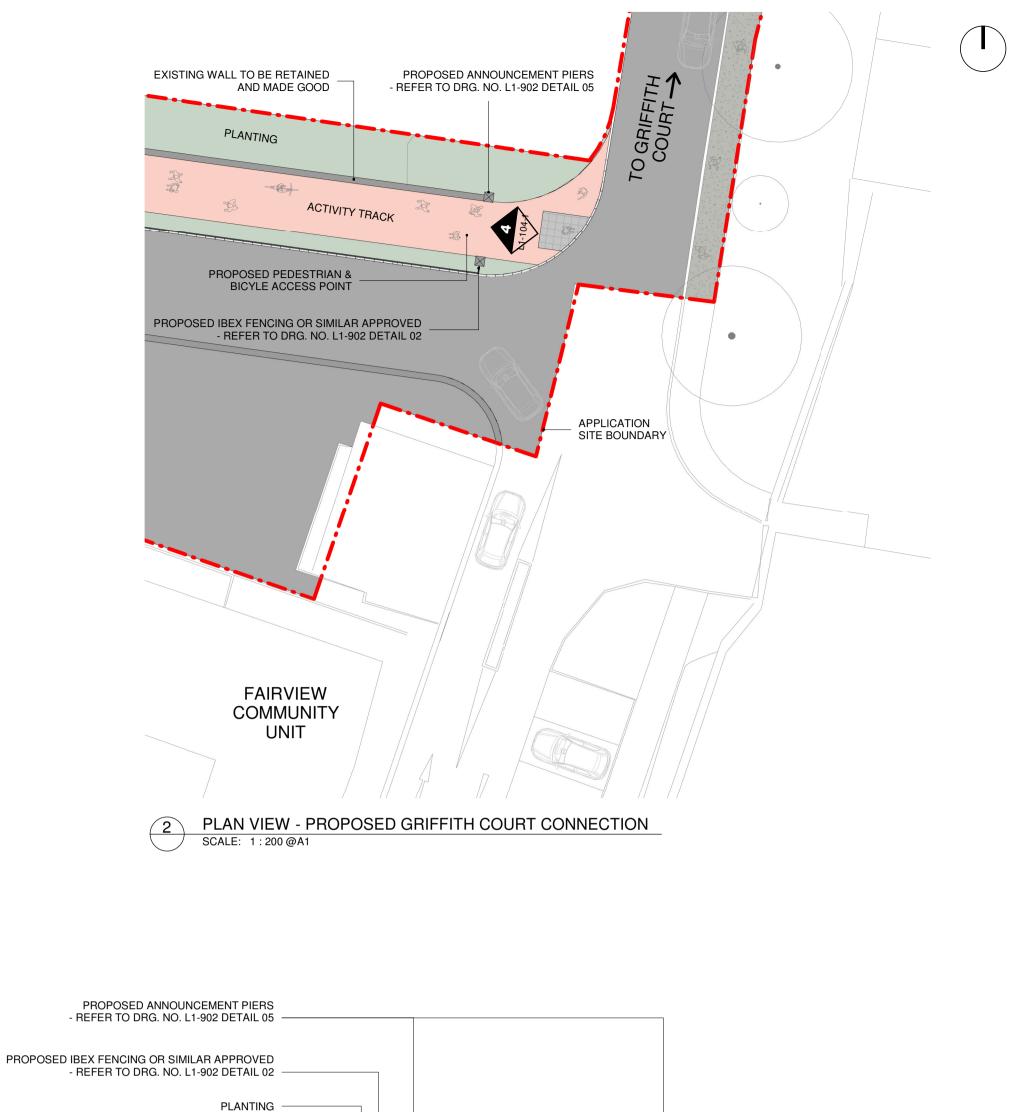

PLAN VIEW - PROPOSED GRACE PARK WOOD CONNECTION 

TYPICAL ELEVATION - GRACE PARK CONNECTION SCALE: 1:50@A1 3

**BLOCK WALL** 

4 TYPICAL ELEVATION - GRIFFITH COURT CONNECTION SCALE: 1:50 @A1

REFERENCE IMAGE: NEW IBEX FENCING OR SIMILAR APPROVED