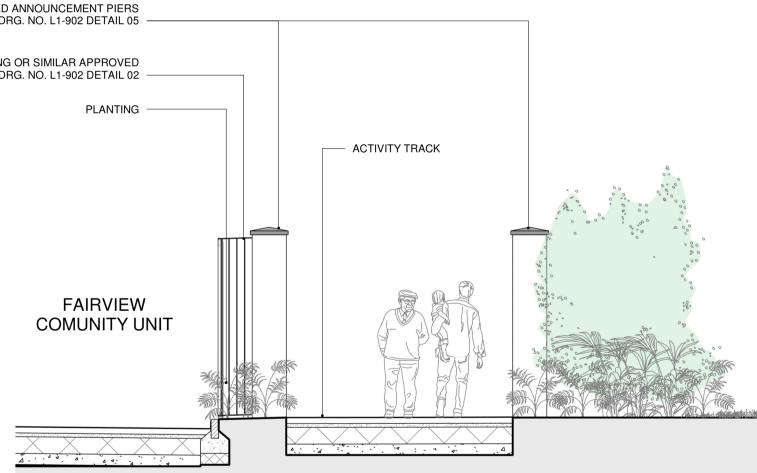

PLAN VIEW - PROPOSED GRACE PARK WOOD CONNECTION 

TYPICAL ELEVATION - GRACE PARK CONNECTION SCALE: 1:50@A1 3

**BLOCK WALL** 

4 TYPICAL ELEVATION - GRIFFITH COURT CONNECTION SCALE: 1:50 @A1

REFERENCE IMAGE: NEW IBEX FENCING OR SIMILAR APPROVED