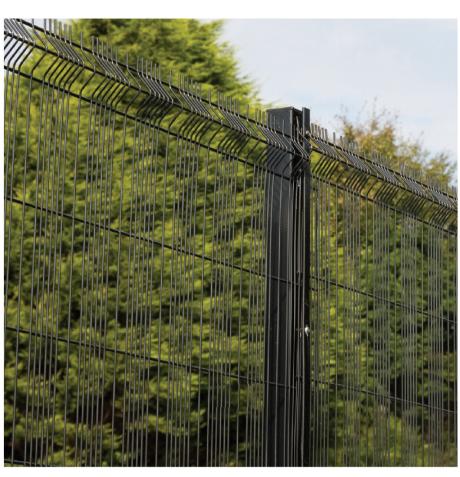

PLAN VIEW - PROPOSED GRACE PARK WOOD CONNECTION 

TYPICAL ELEVATION - GRACE PARK CONNECTION SCALE: 1:50@A1 3

**BLOCK WALL** 

4 TYPICAL ELEVATION - GRIFFITH COURT CONNECTION SCALE: 1:50 @A1

REFERENCE IMAGE: NEW IBEX FENCING OR SIMILAR APPROVED