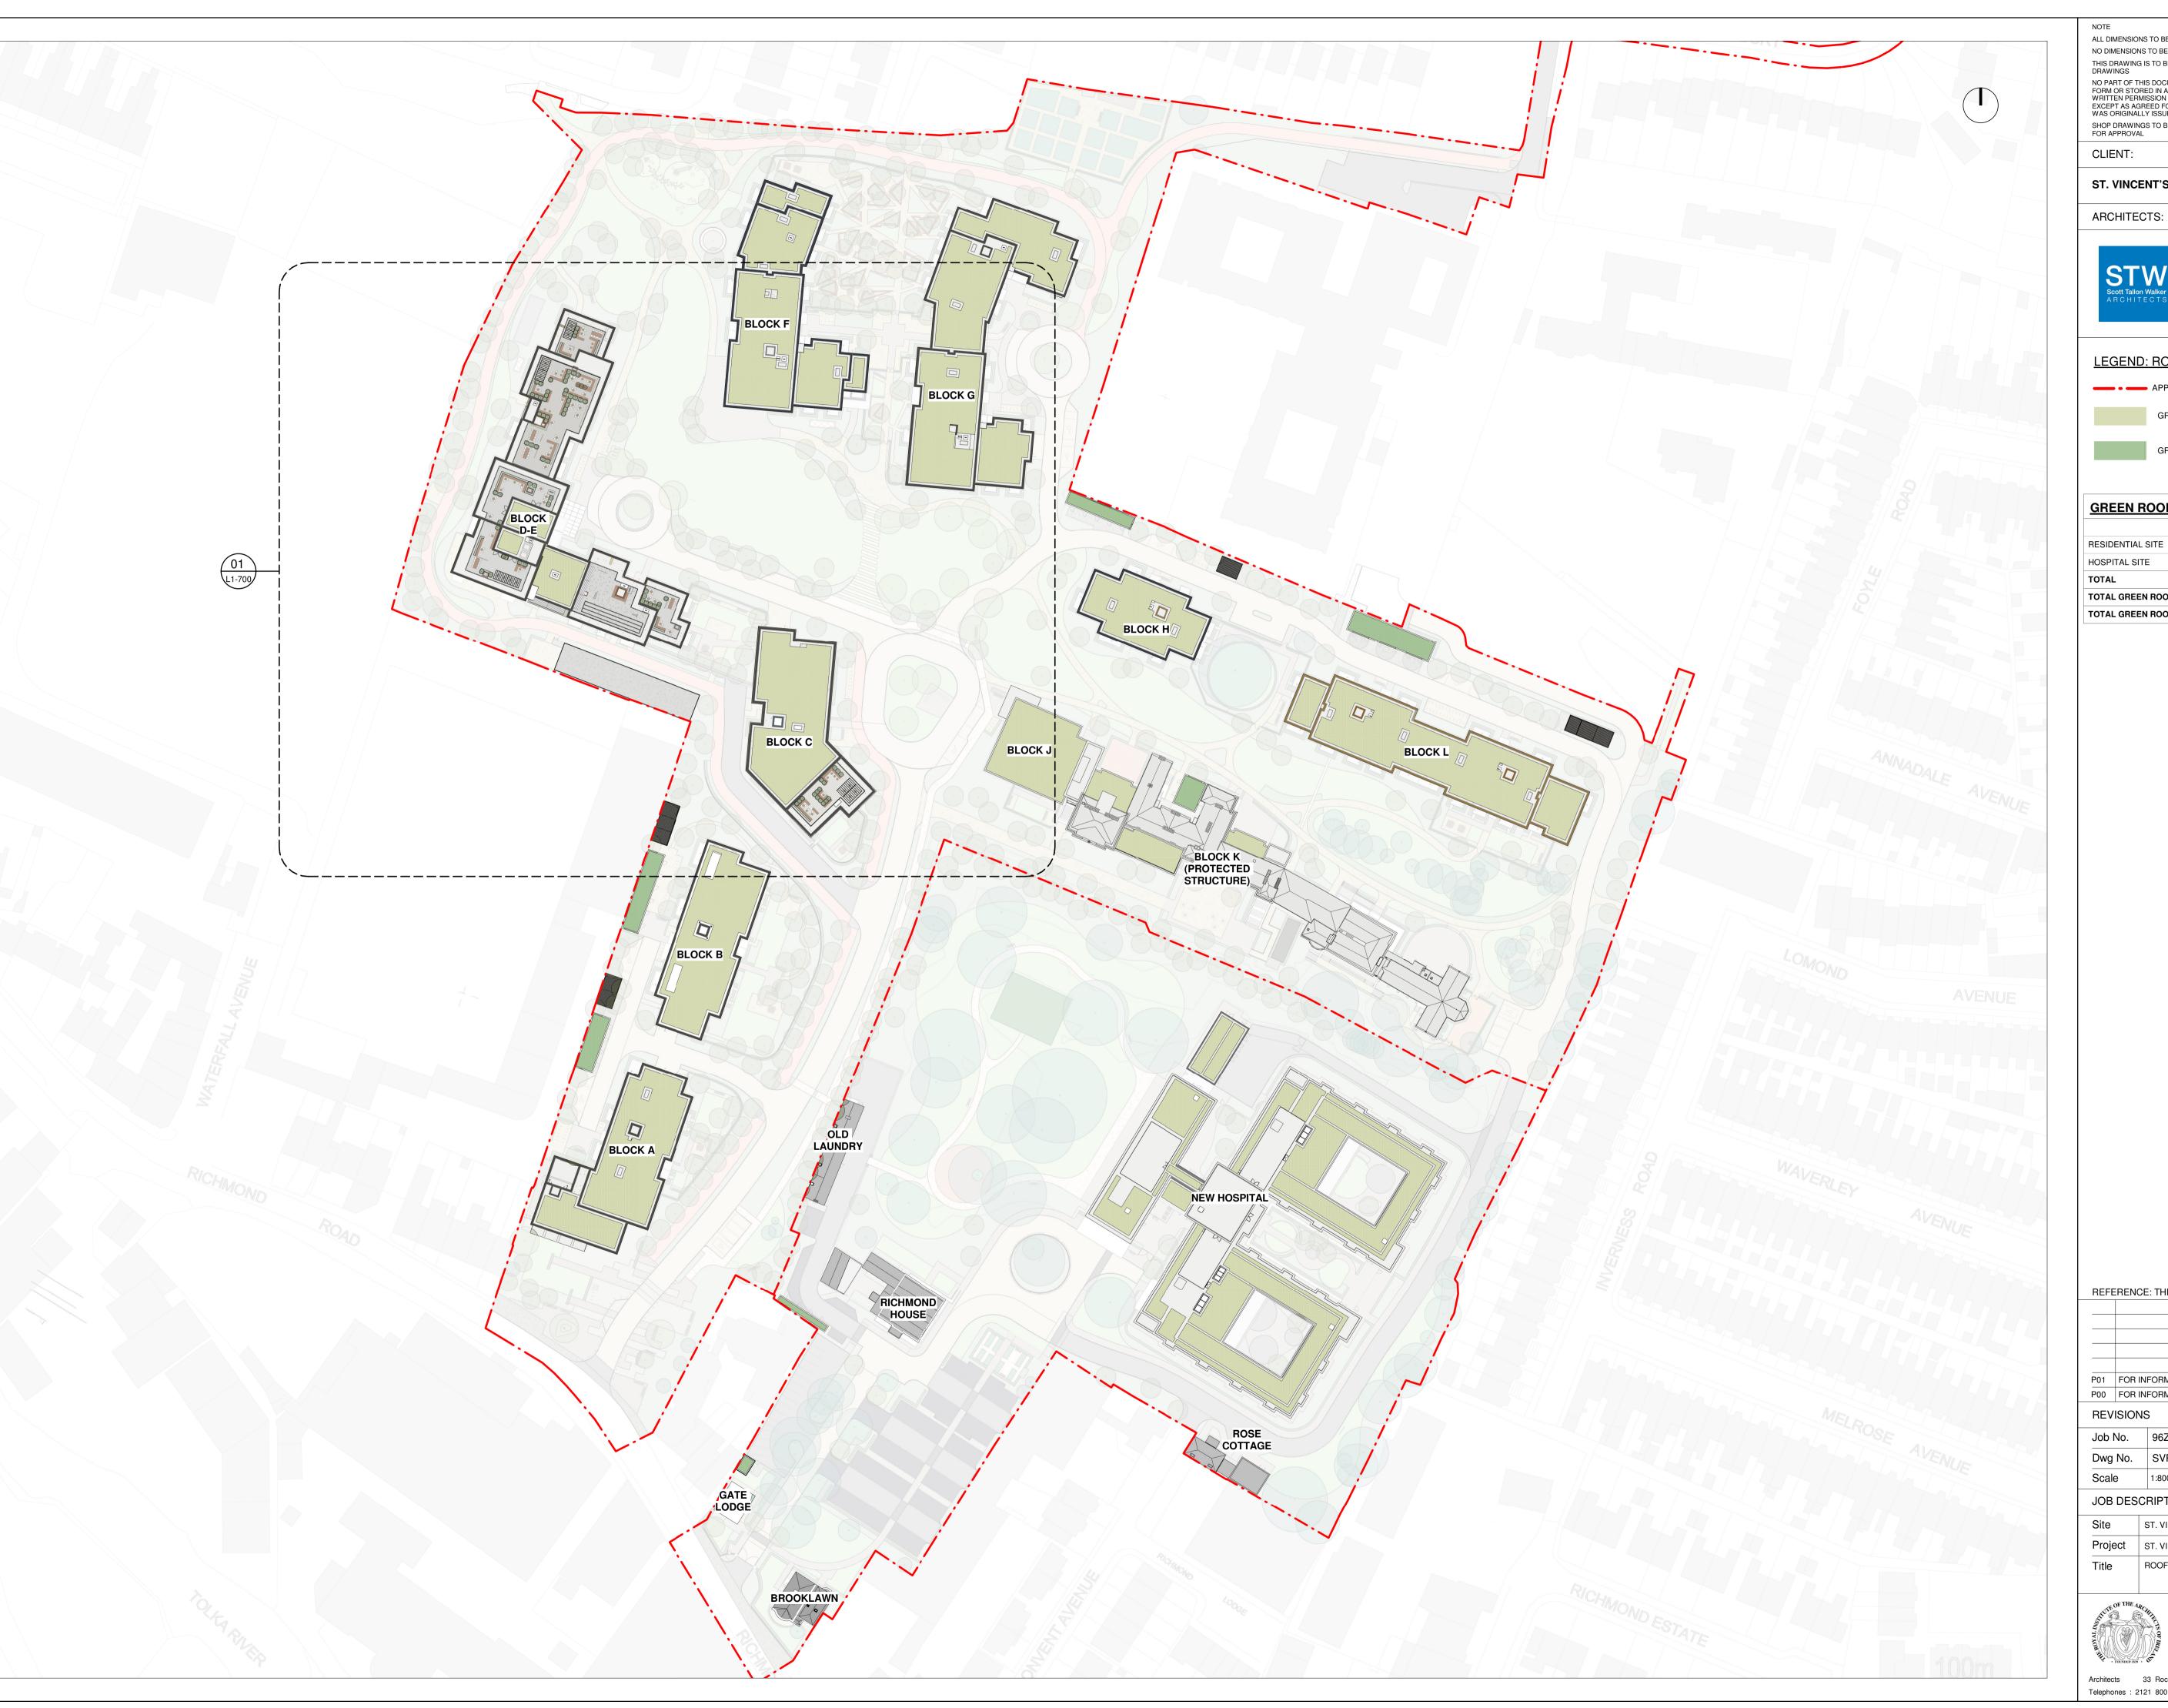

## LEGEND: ROOFS

- APPLICATION SITE BOUNDARY

**GREEN ROOF** 

GREEN ROOF (BICYCLE SHELTERS)

## **GREEN ROOF AREA CALCULATIONS**

| · ·              |                      |                                     |  |  |  |  |
|------------------|----------------------|-------------------------------------|--|--|--|--|
|                  | ROOF AREA            | GREEN ROOF AREA                     |  |  |  |  |
| RESIDENTIAL SITE | 16564.8m²            | 12923.5m²                           |  |  |  |  |
| HOSPITAL SITE    | 3900.2m <sup>2</sup> | m <sup>2</sup> 2116.6m <sup>2</sup> |  |  |  |  |
| TOTAL            | 20465m²              | 15040.1m <sup>2</sup>               |  |  |  |  |
| TOTAL GREEN ROOF | 70%                  |                                     |  |  |  |  |
| TOTAL GREEN ROOF | 73%                  |                                     |  |  |  |  |