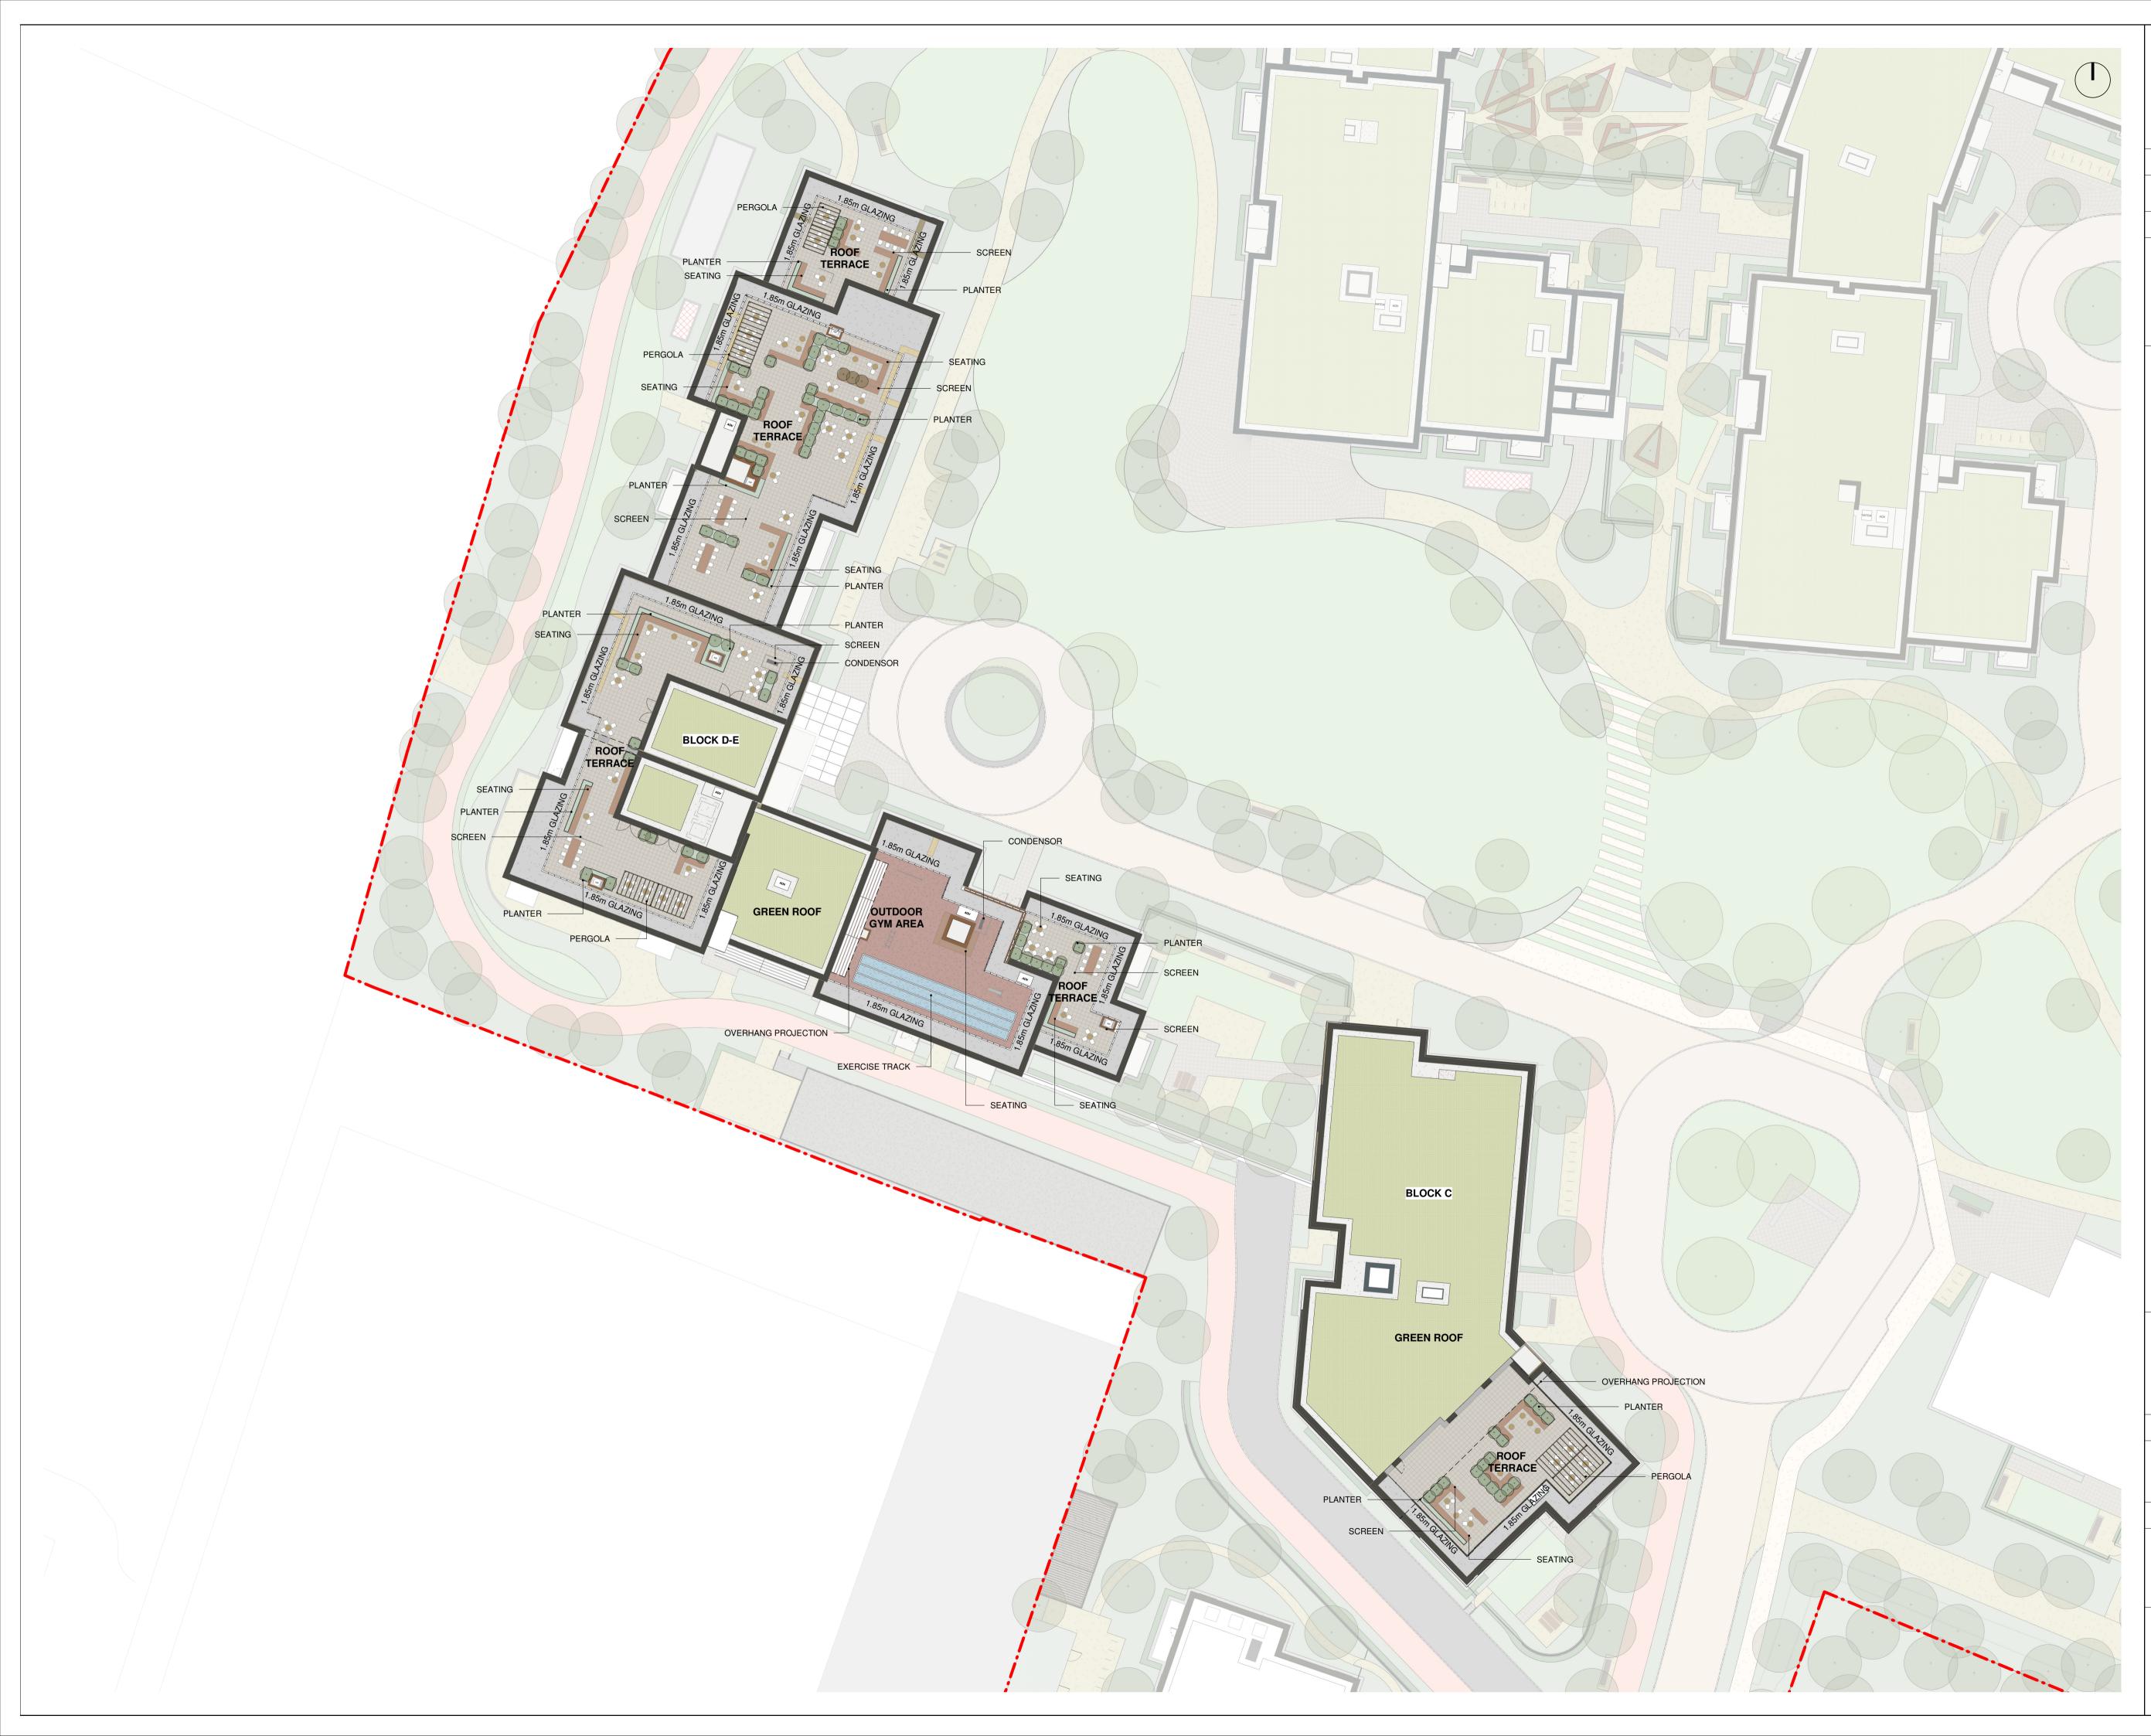

## 

| EGEND: ROOF TERRACES |                                  |  |  |  |  |  |  |
|----------------------|----------------------------------|--|--|--|--|--|--|
|                      | APPLICATION SITE BOUNDARY        |  |  |  |  |  |  |
| •                    | PROPOSED TREES                   |  |  |  |  |  |  |
|                      | PLANTING                         |  |  |  |  |  |  |
|                      | GREEN ROOF                       |  |  |  |  |  |  |
|                      | HIGH QUALITY HARD SURFACE FINISH |  |  |  |  |  |  |
|                      | GRAVEL                           |  |  |  |  |  |  |
|                      | OUTDOOR GYM AREA                 |  |  |  |  |  |  |
|                      | SEATING OPPORTUNITY              |  |  |  |  |  |  |
|                      | PERGOLA                          |  |  |  |  |  |  |
|                      | PLANTERS                         |  |  |  |  |  |  |

## REFERENCE: THIS DRAWING IS NOT FOR CONSTRUCTION

| P01                         | FOR                                      | FOR INFORMATION    |                                                 |       |    |          | 2023/03/24 |  |  |
|-----------------------------|------------------------------------------|--------------------|-------------------------------------------------|-------|----|----------|------------|--|--|
| P00                         | FOR                                      | FOR INFORMATION    |                                                 |       |    |          | 2022/10/20 |  |  |
| REVISIONS                   |                                          |                    |                                                 |       |    |          |            |  |  |
| Job No.                     |                                          | 96Z1               | В                                               | Drawn | LB | Checked  | HL         |  |  |
| Dwg No.                     |                                          | SVR                | SVRD-NMP-33-00-M3-L-L1-700                      |       |    |          |            |  |  |
| Scale                       |                                          | 1:300              | @A1                                             | Date  |    | MAR 2023 |            |  |  |
| JOB DESCRIPTION             |                                          |                    |                                                 |       |    |          |            |  |  |
| Site                        |                                          | ST. VIN            | ST. VINCENT'S HOSPITAL, RICHMOND ROAD, DUBLIN 3 |       |    |          |            |  |  |
| Proj                        | ect ST. VINCENT'S HOSPITAL FAIRVIEW REDE |                    |                                                 |       |    |          | MENT       |  |  |
| Title                       |                                          | ROOF TERRACES PLAN |                                                 |       |    |          |            |  |  |
|                             |                                          |                    |                                                 |       |    |          |            |  |  |
| Niall Montgomery + Partners |                                          |                    |                                                 |       |    |          |            |  |  |