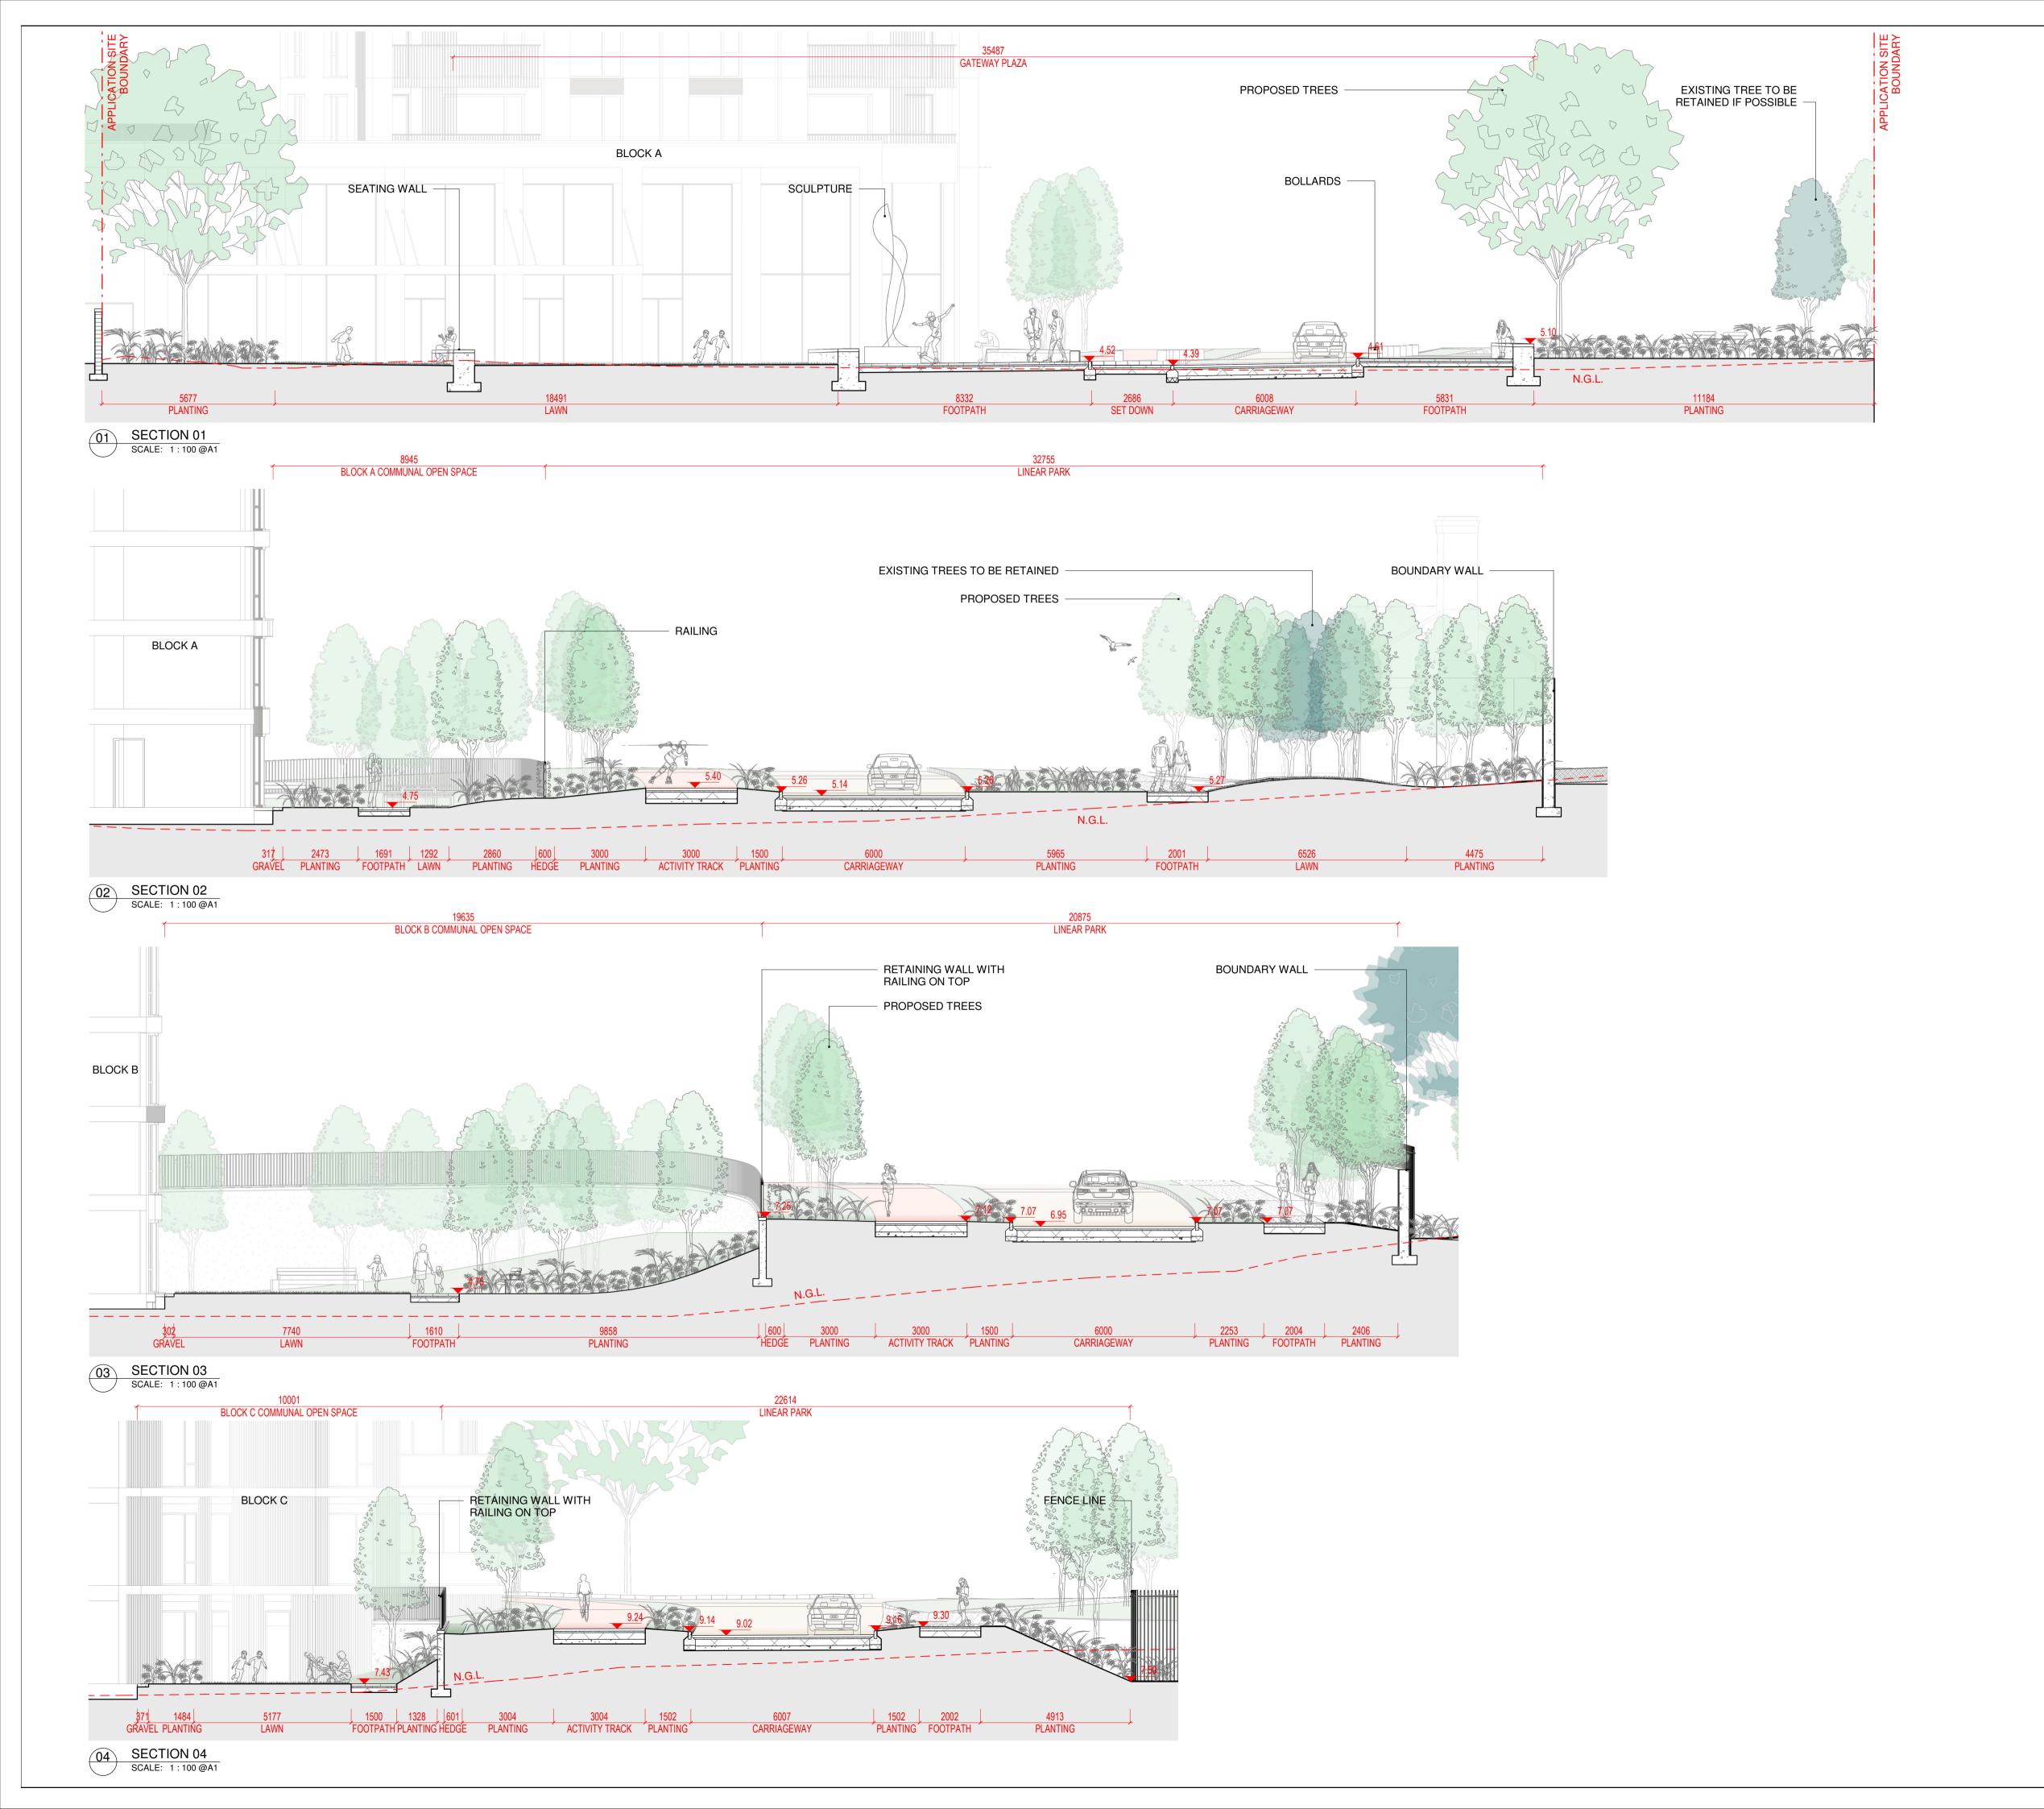

Job No. 96

 Dwg No.
 SVRD-NMP-33-00-M3-L-L1-801-1

 Scale
 1:100@A1
 Date
 MAR

JOB DESCRIPTION

Site ST. VINCENT'S HOSPITAL, RICHMOND ROAD, DUBLIN 3

Project ST. VINCENT'S HOSPITAL FAIRVIEW REDEVELOPMENT

Title SECTIONS 1 OF 8