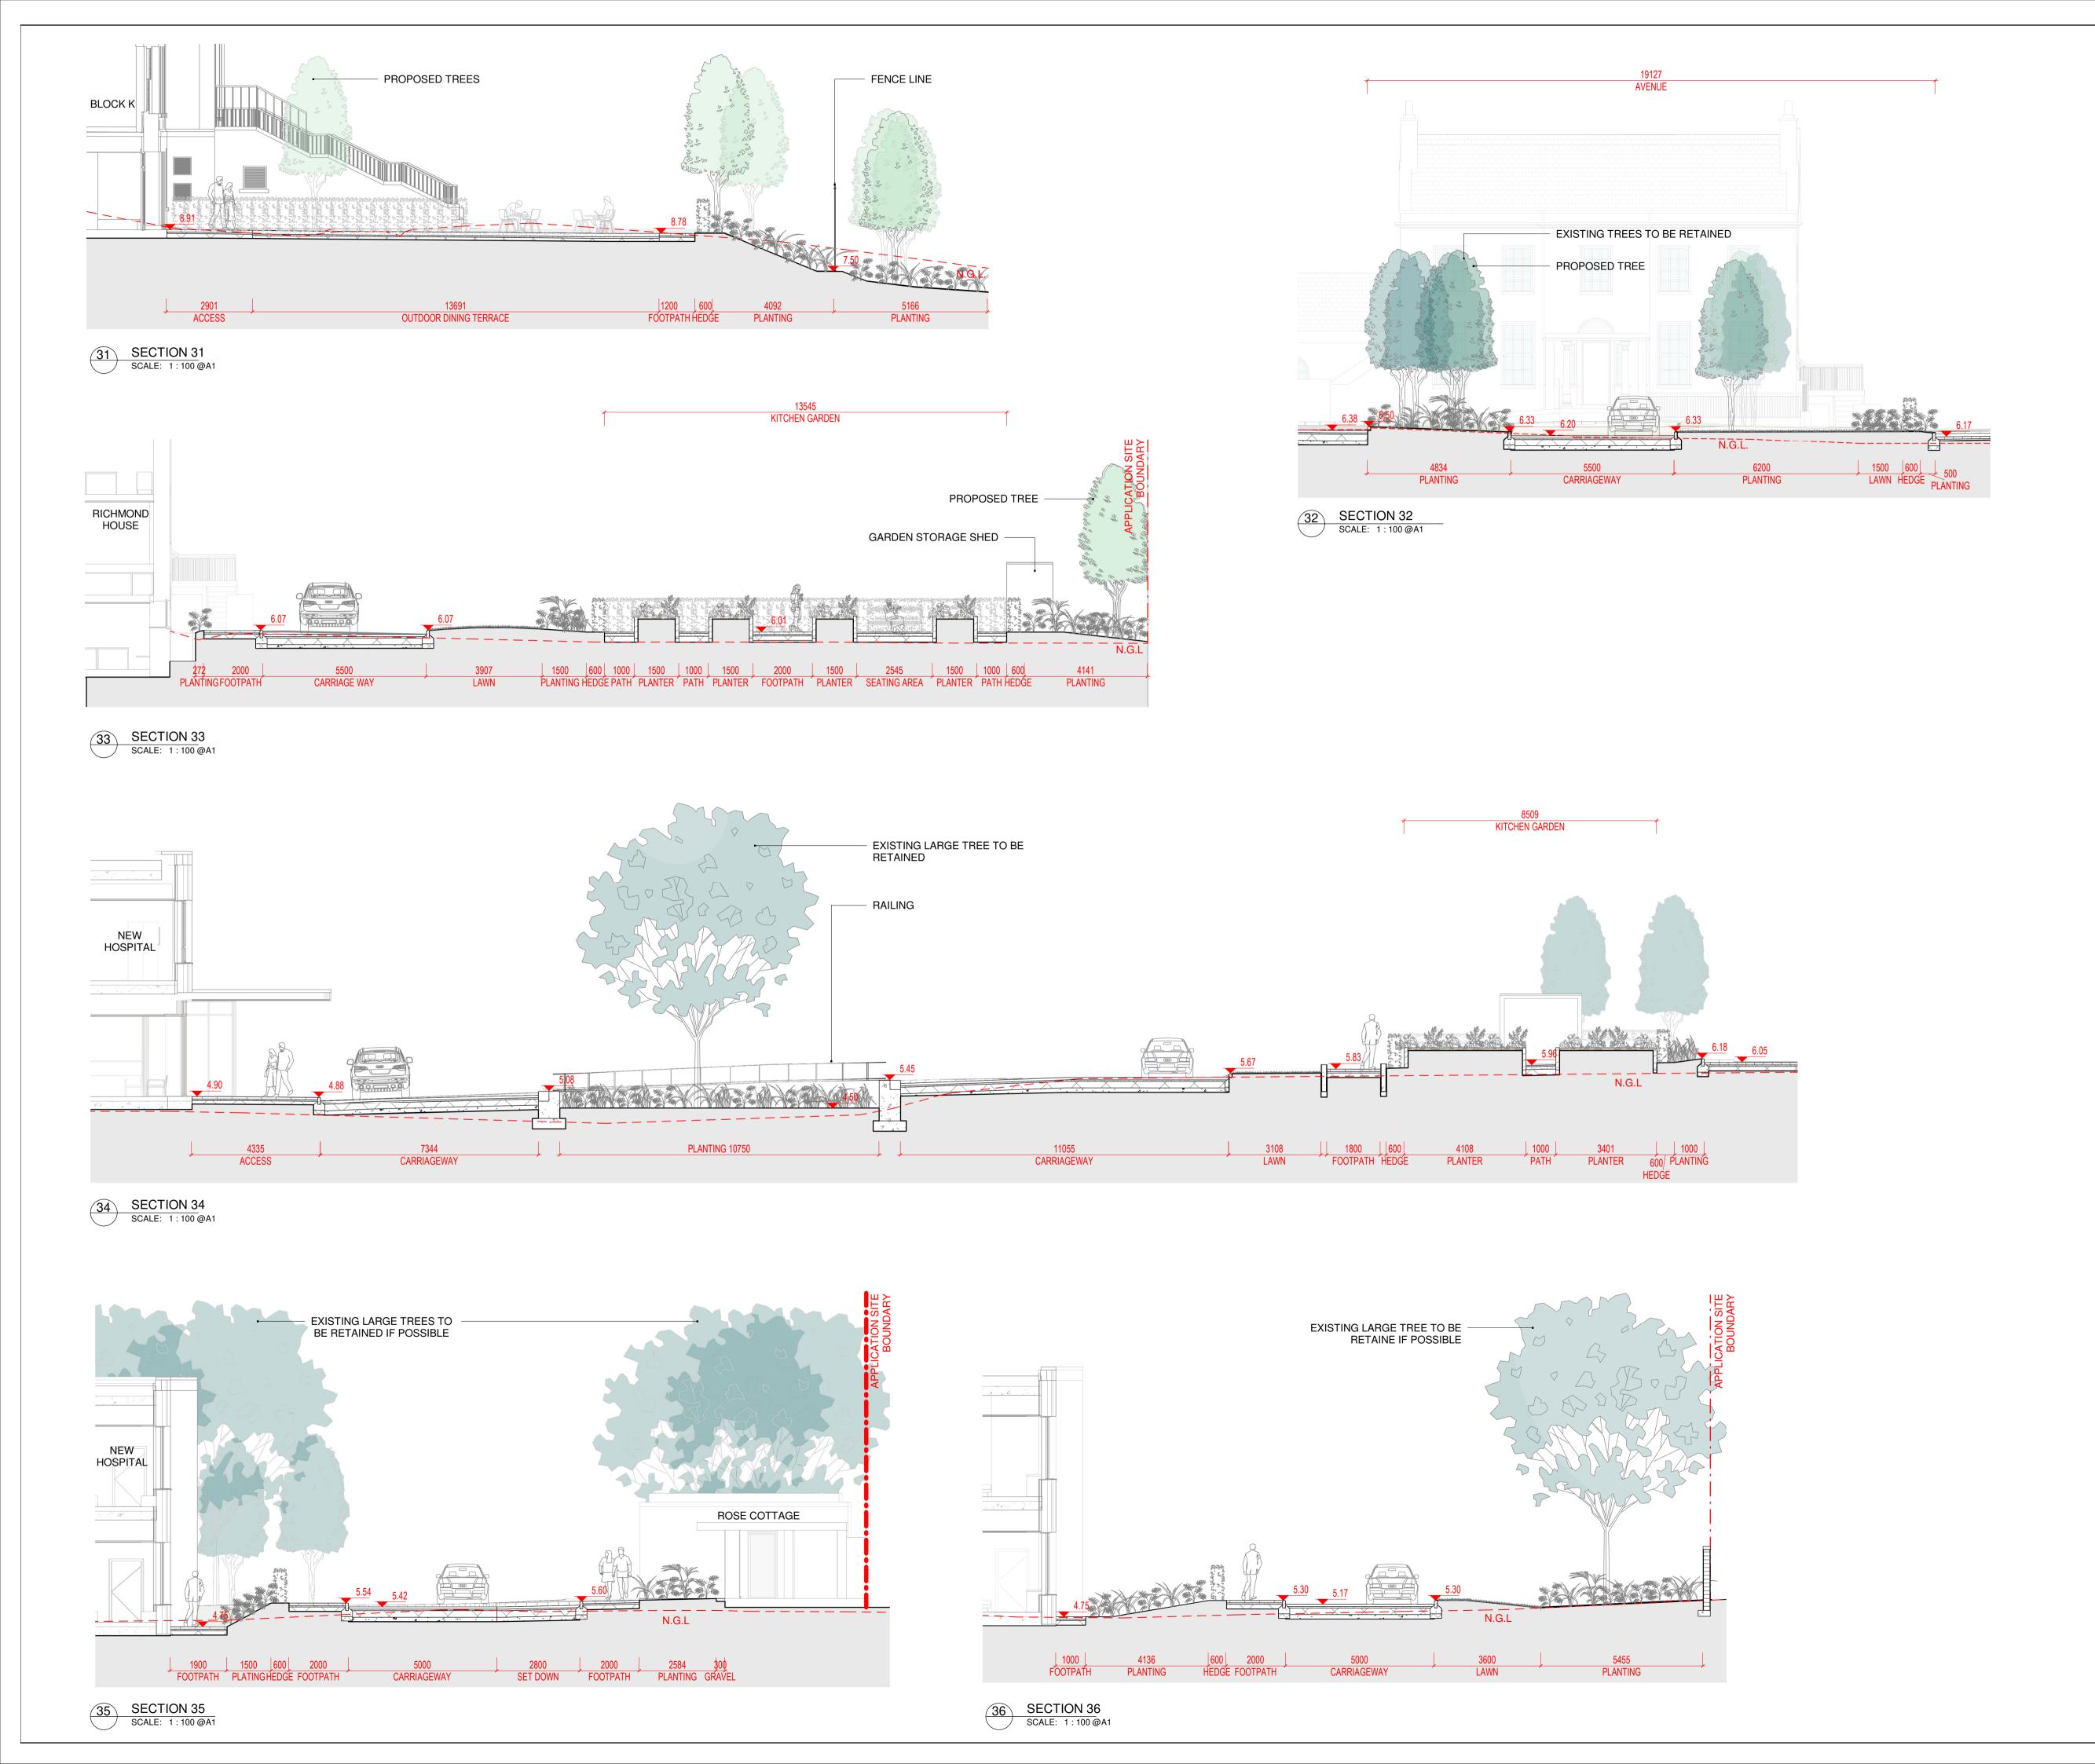

## ST. VINCENT'S HOSPITAL FAIRVIEW

ARCHITECTS:

REFERENCE: THIS DRAWING IS NOT FOR CONSTRUCTION

| P01       | FOR INFORMATION |           |            | 2023/03/24 |         |   |  |
|-----------|-----------------|-----------|------------|------------|---------|---|--|
| P00       | FOR IN          | FORMATION | 2022/10/20 |            |         |   |  |
| REVISIONS |                 |           |            |            |         |   |  |
| Job       | No.             | 96Z1B     | Drawn      | LB         | Checked | H |  |

|  | Dwg No.         | SVRD-NMP-33-00-M3-L-L1-801-6                    |      |          |  |  |  |
|--|-----------------|-------------------------------------------------|------|----------|--|--|--|
|  | Scale           | 1 : 100 @A1                                     | Date | MAR 2023 |  |  |  |
|  | JOB DESCRIPTION |                                                 |      |          |  |  |  |
|  | Site            | ST. VINCENT'S HOSPITAL, RICHMOND ROAD, DUBLIN 3 |      |          |  |  |  |
|  | Project         | ST. VINCENT'S HOSPITAL FAIRVIEW REDEVELOPMEN    |      |          |  |  |  |
|  | Title           | SECTIONS 6 OF 8                                 |      |          |  |  |  |