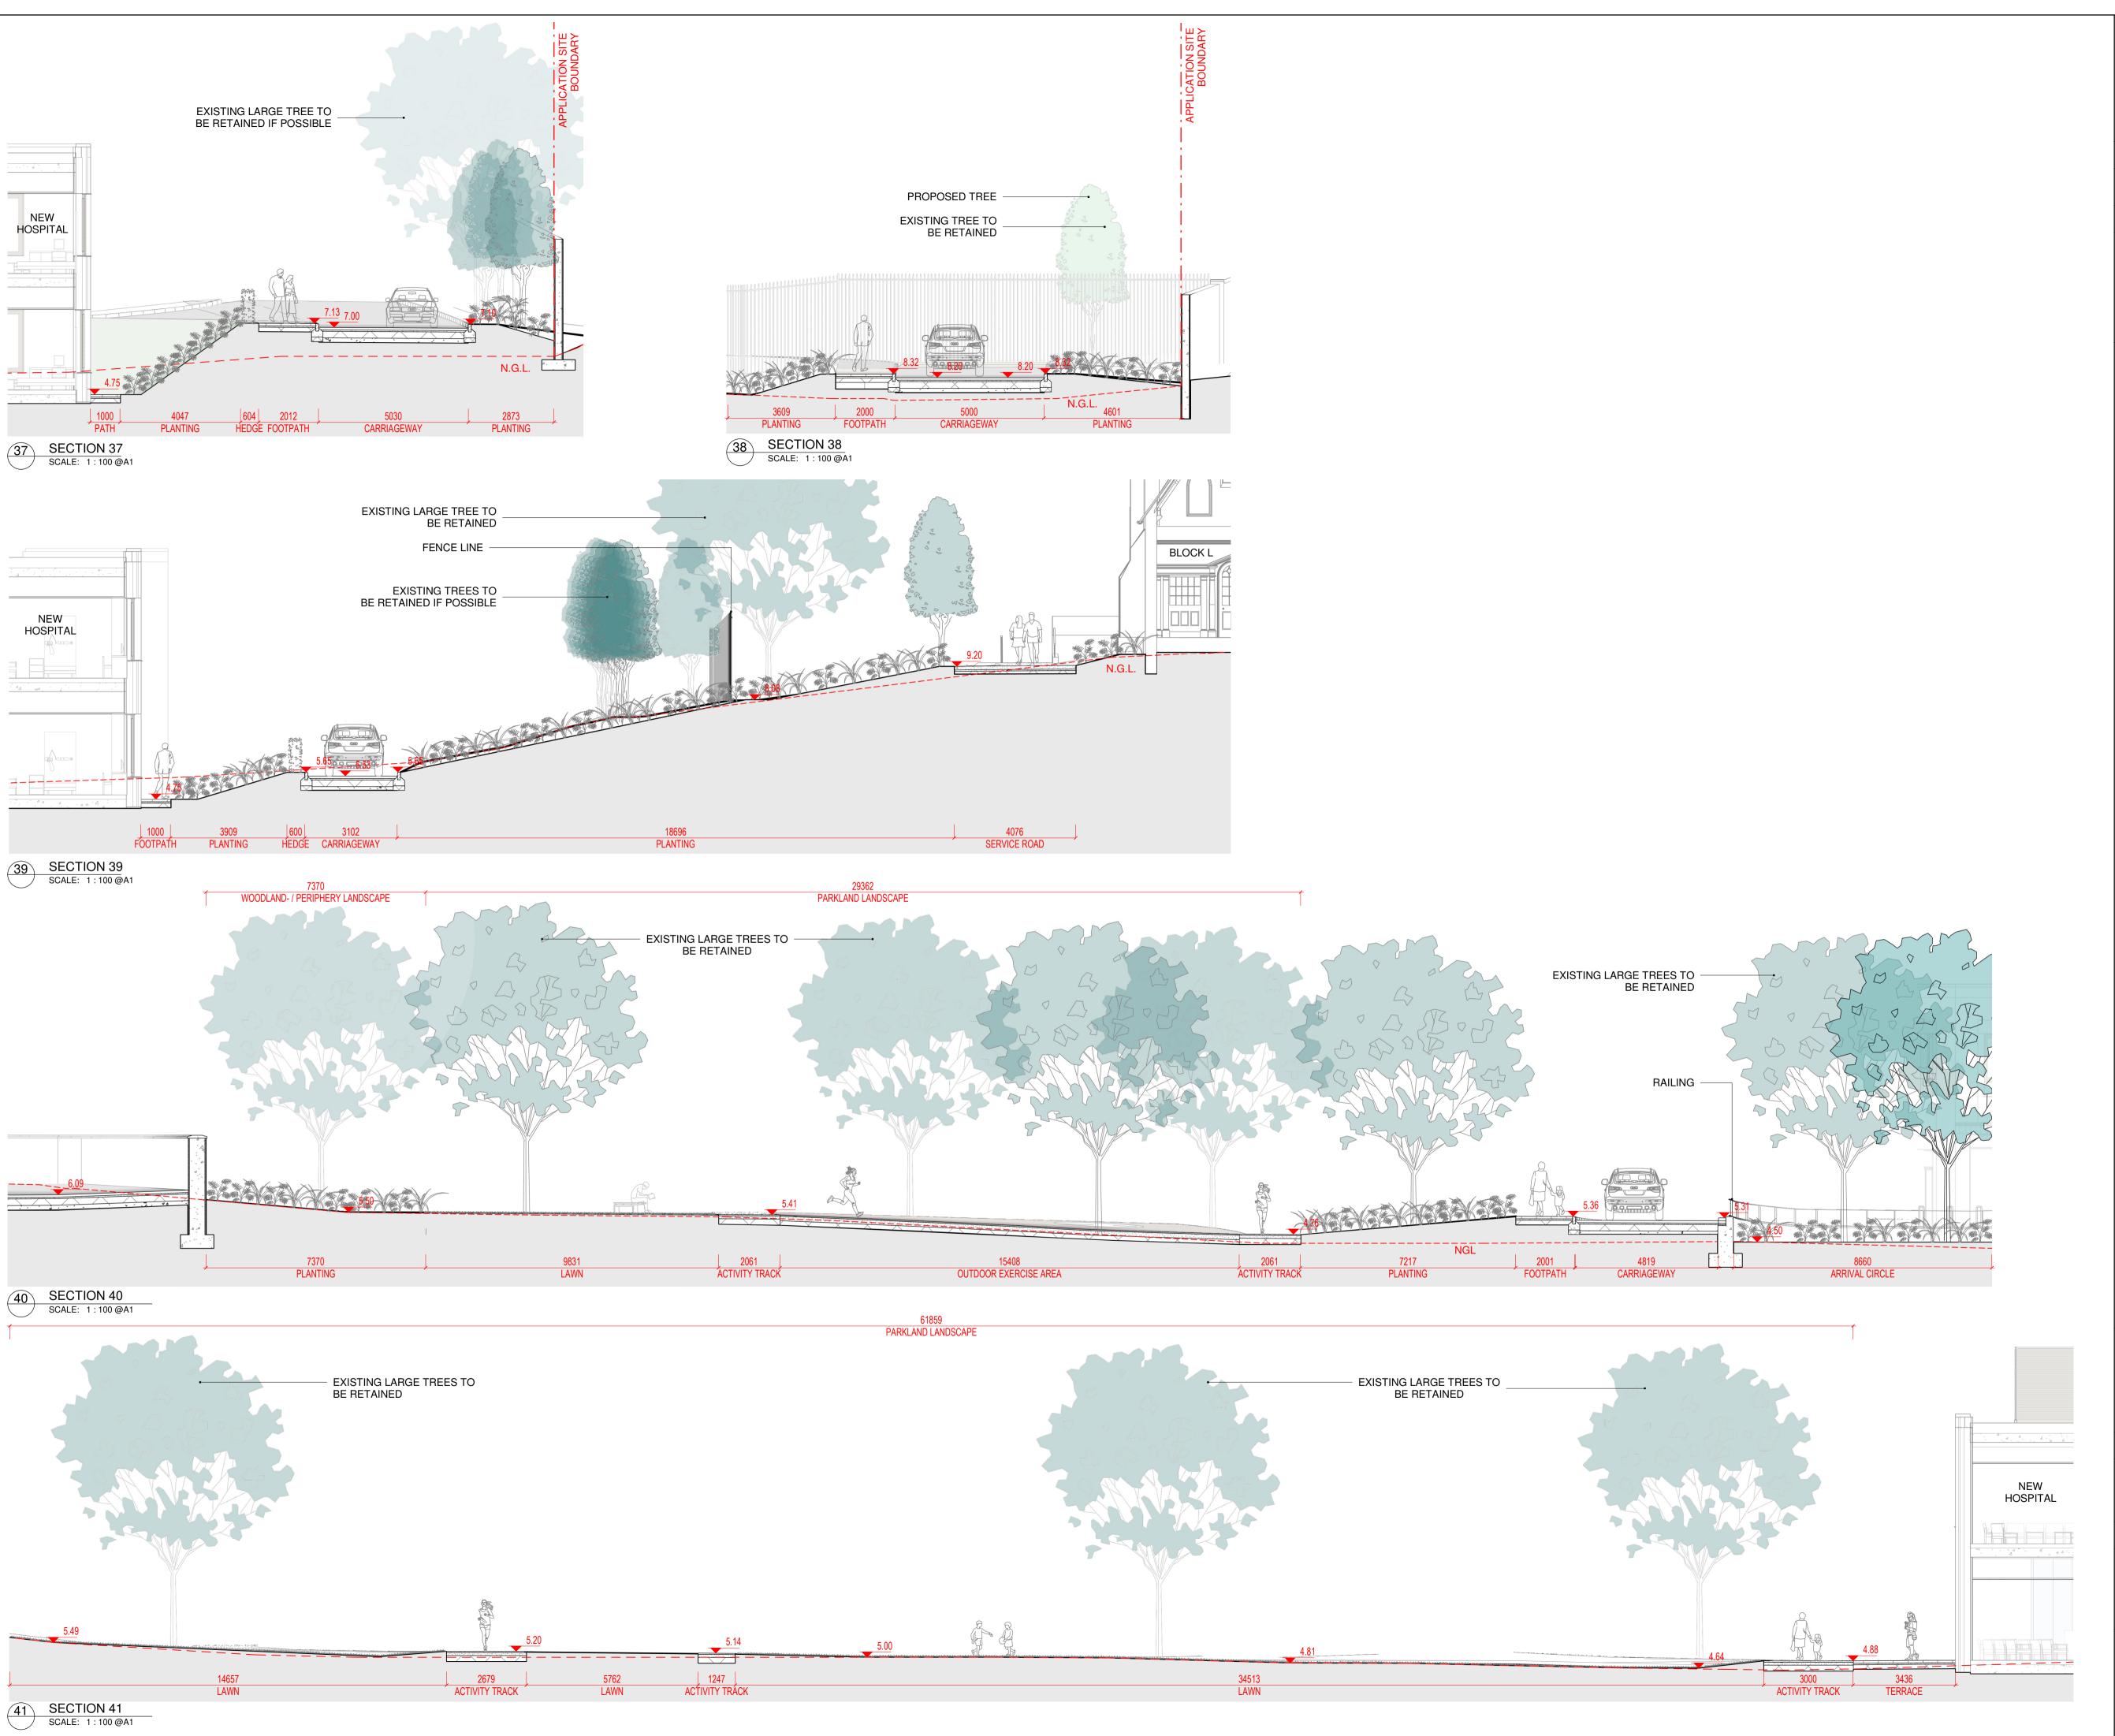

## ST. VINCENT'S HOSPITAL FAIRVIEW

ARCHITECTS:

REFERENCE: THIS DRAWING IS NOT FOR CONSTRUCTION

| - |     |                 |            |
|---|-----|-----------------|------------|
|   |     |                 |            |
|   |     |                 |            |
|   |     |                 |            |
|   | P01 | FOR INFORMATION | 2023/03/24 |
|   | P00 | FOR INFORMATION | 2022/10/20 |
| İ | REV |                 |            |

ST. VINCENT'S HOSPITAL, RICHMOND ROAD, DUBLIN 3 Project | ST. VINCENT'S HOSPITAL FAIRVIEW REDEVELOPMENT Title SECTIONS 7 OF 8

Architects 33 Rock Road, Williamstown, Blackrock, Co. Dublin Telephones: 2121 800 Fax: 2121 007 E mail: info@nmp.ie