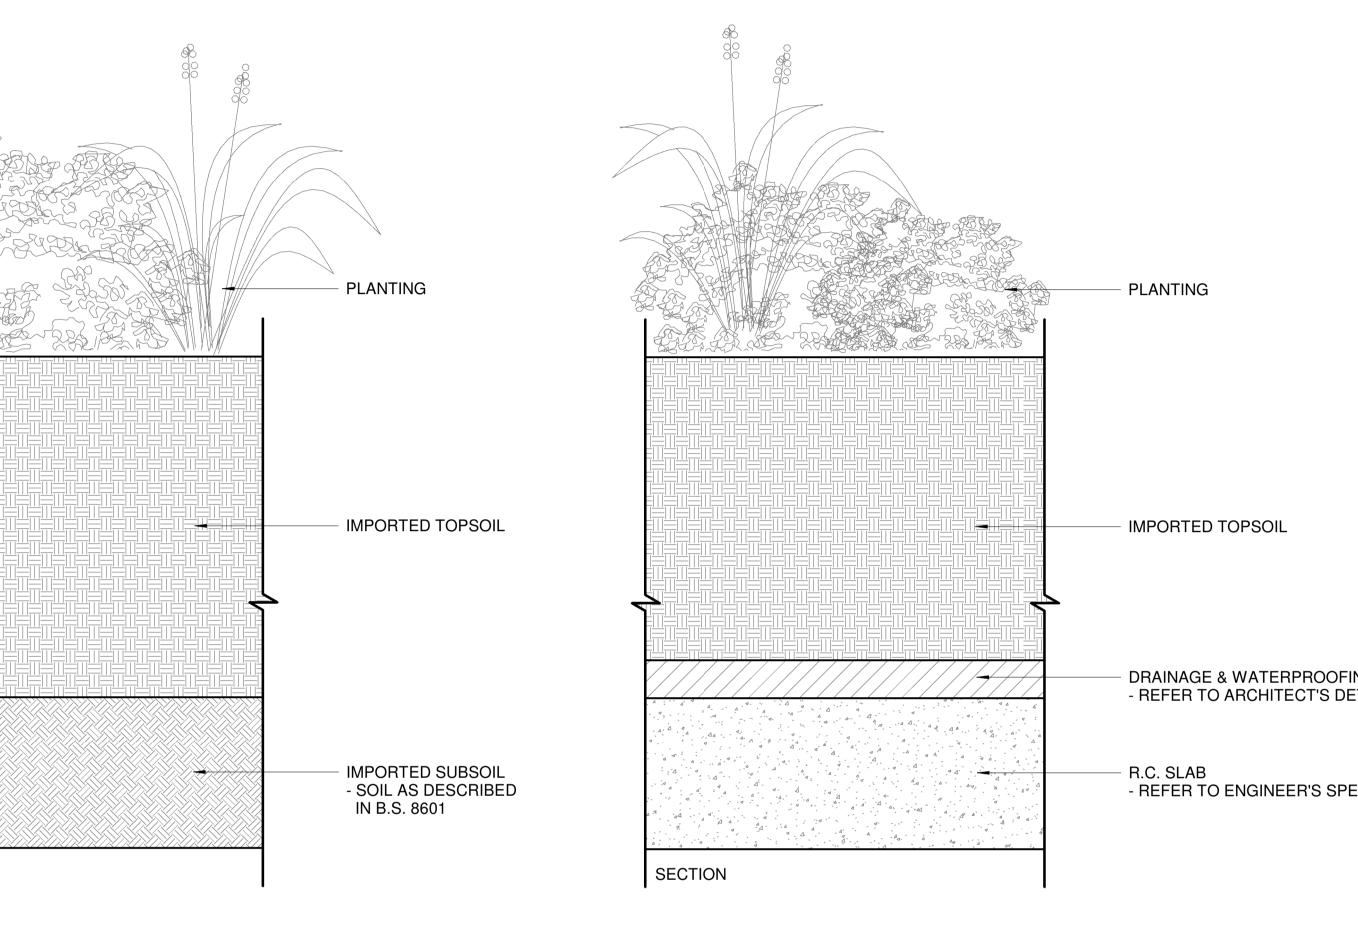

|     |  |  |  | — GENERAL TURF AREA                                                                 |
|-----|--|--|--|-------------------------------------------------------------------------------------|
|     |  |  |  | — IMPORTED TOPSOIL                                                                  |
| SEC |  |  |  | <ul> <li>IMPORTED SUBSOIL</li> <li>SOIL AS DESCRIBED</li> <li>IN BS 8601</li> </ul> |

IMPORTED TOPSOIL SPECIFICATION (TO IN SITU GROUND AREAS):

| TYPE:          |  |
|----------------|--|
|                |  |
| SOIL STANDARD: |  |

ENRICH ProGrow OR SIMILAR APPROVED BS 3882 : 2015

IMPORTED TOPSOIL SPECIFICATION (TO AREAS ON PODIUM LEVEL / PLANTERS):

| TYPE:          | ENRICH Extensive Roof Mix OR SIMILAR APPROVED |
|----------------|-----------------------------------------------|
| SOIL STANDARD: | F.L.L GUIDELINES & BS 3882 : 2015             |

02 TYPICAL DETAIL: SHRUB SOIL PROFILE TO NATURAL GROUND AREAS SCALE: 1:5@A1

03 TYPICAL DETAIL: SHRUB SOIL PROFILE TO PLANTING ON PODIUM LEVEL / PLANTERS SCALE: 1:5@A1

|          | FORM OR ST<br>WRITTEN PE<br>EXCEPT AS A<br>WAS ORIGIN.<br>SHOP DRAW<br>FOR APPROV | ORED IN ANY RETRIEVA<br>RMISSION OF THE LAND<br>GREED FOR USE ON TH<br>ALLY ISSUED<br>INGS TO BE SUBMITTED,<br>(AL | L SYSTEM OF AN<br>SCAPE ARCHITE(<br>E PROJECT FOR<br>, WHERE REQUIF |                          |
|----------|-----------------------------------------------------------------------------------|--------------------------------------------------------------------------------------------------------------------|---------------------------------------------------------------------|--------------------------|
|          | Scott Tal<br>A R C H                                                              | Ion Walker                                                                                                         | Aedica<br>Arc                                                       | <br>hitecture            |
|          |                                                                                   |                                                                                                                    |                                                                     |                          |
|          |                                                                                   |                                                                                                                    |                                                                     |                          |
|          |                                                                                   |                                                                                                                    |                                                                     |                          |
|          |                                                                                   |                                                                                                                    |                                                                     |                          |
|          |                                                                                   |                                                                                                                    |                                                                     |                          |
| LS       |                                                                                   |                                                                                                                    |                                                                     |                          |
| ICATIONS |                                                                                   |                                                                                                                    |                                                                     |                          |
|          |                                                                                   |                                                                                                                    |                                                                     |                          |
|          |                                                                                   |                                                                                                                    |                                                                     |                          |
|          |                                                                                   |                                                                                                                    |                                                                     |                          |
|          |                                                                                   |                                                                                                                    |                                                                     |                          |
|          |                                                                                   | ICE: THIS DRAWIN                                                                                                   | IG IS NOT FO                                                        |                          |
|          |                                                                                   |                                                                                                                    |                                                                     |                          |
|          |                                                                                   | R INFORMATION                                                                                                      |                                                                     | 2023/03/24<br>2022/10/20 |
|          |                                                                                   |                                                                                                                    |                                                                     |                          |
|          | REVISIO                                                                           |                                                                                                                    |                                                                     |                          |
|          | Job No.                                                                           | 96Z1B                                                                                                              | Drawn<br>33-00-M3-L-I                                               | LB Checked HL            |
|          |                                                                                   | 96Z1B                                                                                                              |                                                                     |                          |
|          | Job No.<br>Dwg No.<br>Scale                                                       | 96Z1B<br>SVRD-NMP-3<br>1 : 5 @A1<br>SCRIPTION<br>ST. VINCENT'S H                                                   | 33-00-M3-L-I<br>Date<br>OSPITAL, RICI                               | _1-906                   |