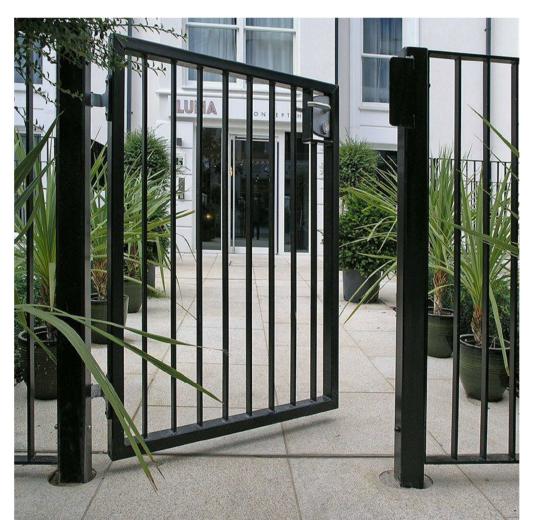

POST FIXED TO CONCRETE FOUNDATION TO ENGINEER'S SPECIFICATIONS

60(W) x 8(D)mm VERTICAL PALE 60(W) x 8(D)mm FLAT BAR WITH WHEEL

CONTROLLED ACCESS GATES TO ENGINEER'S SPECIFICATIONS

1350

POST FIXED TO CONCRETE FOUNDATION TO ENGINEER'S SPECIFICATIONS

SPECIFICATIONS

1350

ELEVATION

2000

- -

REFERENCE IMAGE

REFERENCE IMAGE

O1 TYPICAL DETAIL: COMMUNAL OPEN SPACE ACCESS GATE
SCALE: 1:20 @A1