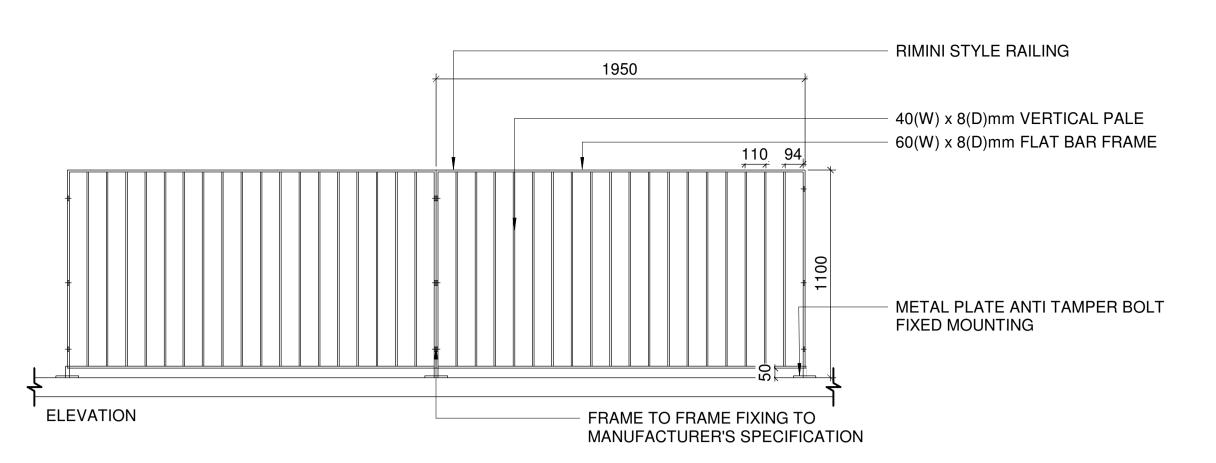

## TYPICAL DETAIL: RIMINI STYLE RAILING WITHOUT HANDRAIL SCALE: 1:20@A1

## TYPICAL DETAIL: AREAS OF TURF SCALE: 1:20@a1

SECTION TYPICAL DETAIL: RIMINI STYLE RAILING TO LANDSCAPE STEPS SCALE: 1:20@A1

TYPICAL DETAIL: STEP GOING & -RISER SCALE: 1:10 @A1

REFERENCE: THIS DRAWING IS NOT FOR CONSTRUCTION