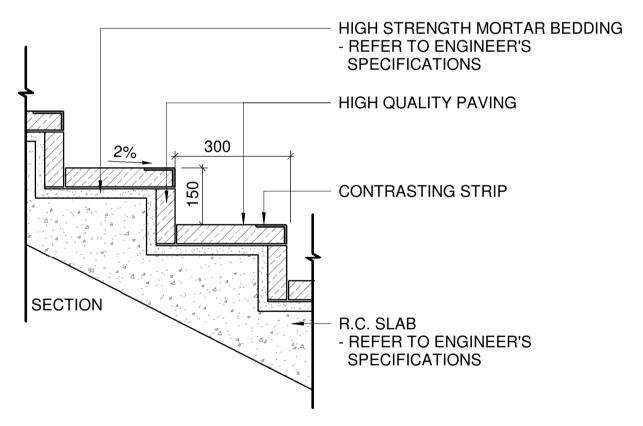

## TYPICAL DETAIL: AREAS OF TURF SCALE: 1:20@a1

SECTION TYPICAL DETAIL: RIMINI STYLE RAILING TO LANDSCAPE STEPS SCALE: 1:20@A1

TYPICAL DETAIL: STEP GOING & -RISER SCALE: 1:10 @A1

REFERENCE: THIS DRAWING IS NOT FOR CONSTRUCTION