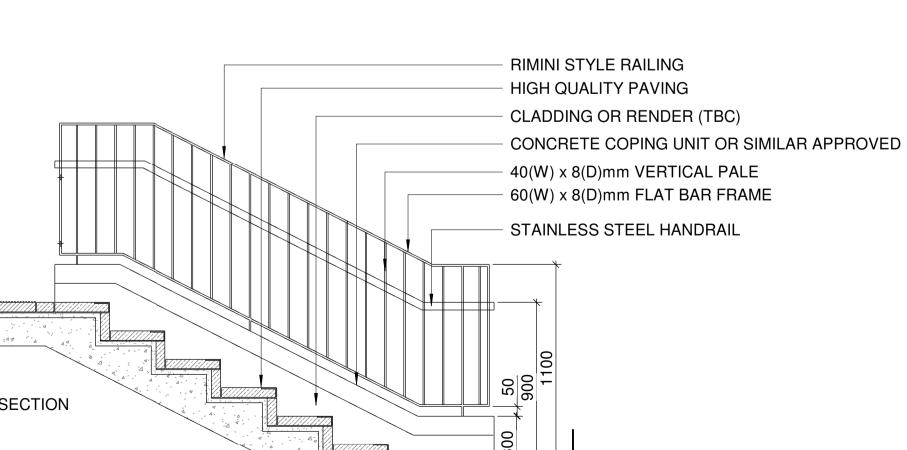

## TYPICAL DETAIL: AREAS OF TURF SCALE: 1:20@a1

SECTION TYPICAL DETAIL: RIMINI STYLE RAILING TO LANDSCAPE STEPS SCALE: 1:20@A1

TYPICAL DETAIL: STEP GOING & -RISER SCALE: 1:10 @A1

REFERENCE: THIS DRAWING IS NOT FOR CONSTRUCTION