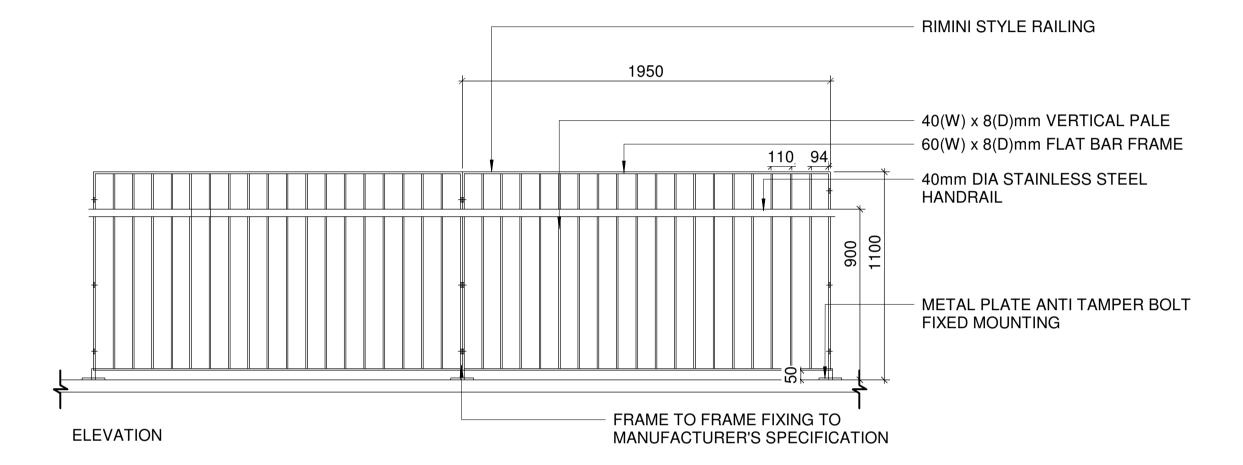

REFERENCE IMAGE

## TYPICAL DETAIL: RIMINI STYLE RAILING WITHOUT HANDRAIL SCALE: 1:20@A1





## TYPICAL DETAIL: AREAS OF TURF SCALE: 1:20@a1



SECTION TYPICAL DETAIL: RIMINI STYLE RAILING TO LANDSCAPE STEPS SCALE: 1:20@A1



TYPICAL DETAIL: STEP GOING & -RISER SCALE: 1:10 @A1



REFERENCE: THIS DRAWING IS NOT FOR CONSTRUCTION

| P01       | FOR INFORMATION | 2023/03/24 |  |  |
|-----------|-----------------|------------|--|--|
| P00       | FOR INFORMATION | 2022/10/20 |  |  |
| REVISIONS |                 |            |  |  |

| Job No. | 96Z1B                        | Drawn | LB | Checked  | HL |
|---------|------------------------------|-------|----|----------|----|
| Dwg No. | SVRD-NMP-33-00-M3-L-L1-903-1 |       |    |          |    |
| Scale   | As indicated @A1             | Date  |    | MAR 2023 |    |

JOB DESCRIPTION ST. VINCENT'S HOSPITAL, RICHMOND ROAD, DUBLIN 3

Pr