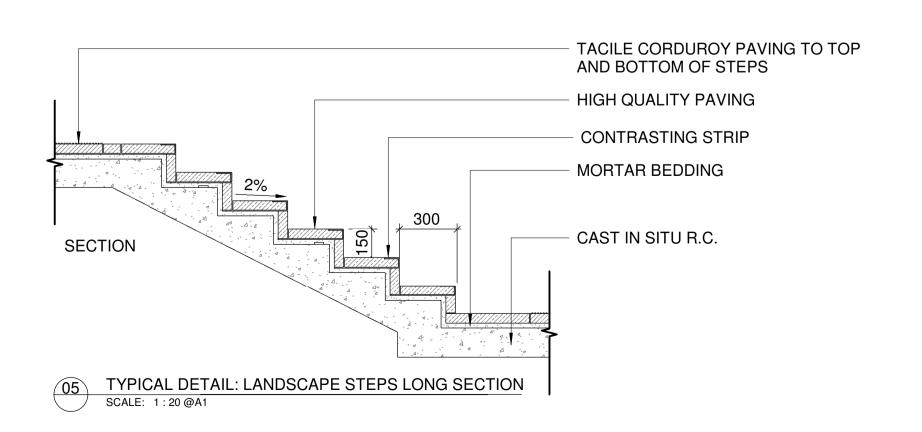

## TYPICAL DETAIL: AREAS OF TURF SCALE: 1:20@a1

SECTION TYPICAL DETAIL: RIMINI STYLE RAILING TO LANDSCAPE STEPS SCALE: 1:20@A1

TYPICAL DETAIL: STEP GOING & -RISER SCALE: 1:10 @A1

REFERENCE: THIS DRAWING IS NOT FOR CONSTRUCTION