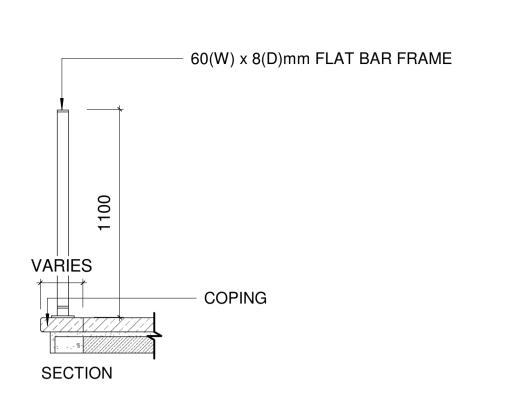

## TYPICAL DETAIL: RIMINI STYLE RAILING WITHOUT HANDRAIL SCALE: 1:20@A1

## TYPICAL DETAIL: AREAS OF TURF SCALE: 1:20@a1

SECTION TYPICAL DETAIL: RIMINI STYLE RAILING TO LANDSCAPE STEPS SCALE: 1:20@A1

TYPICAL DETAIL: STEP GOING & -RISER SCALE: 1:10 @A1

REFERENCE: THIS DRAWING IS NOT FOR CONSTRUCTION