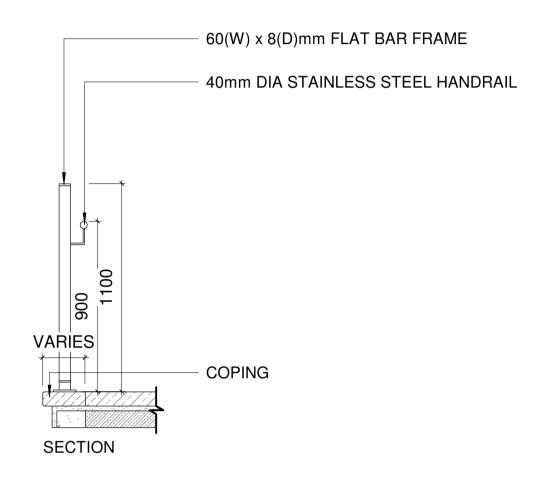

REFERENCE IMAGE

## TYPICAL DETAIL: RIMINI STYLE RAILING WITHOUT HANDRAIL SCALE: 1:20@A1





## TYPICAL DETAIL: AREAS OF TURF SCALE: 1:20@a1



SECTION TYPICAL DETAIL: RIMINI STYLE RAILING TO LANDSCAPE STEPS SCALE: 1:20@A1



TYPICAL DETAIL: STEP GOING & -RISER SCALE: 1:10 @A1



REFERENCE: THIS DRAWING IS NOT FOR CONSTRUCTION

| P01       | FOR INFORMATION | 2023/03/24 |  |  |
|-----------|-----------------|------------|--|--|
| P00       | FOR INFORMATION | 2022/10/20 |  |  |
| REVISIONS |                 |            |  |  |

| Job No. | 96Z1B                        | Drawn | LB | Checked  | HL |
|---------|------------------------------|-------|----|----------|----|
| Dwg No. | SVRD-NMP-33-00-M3-L-L1-903-1 |       |    |          |    |
| Scale   | As indicated @A1             | Date  |    | MAR 2023 |    |

JOB DESCRIPTION ST. VINCENT'S HOSPITAL, RICHMOND ROAD, DUBLIN 3