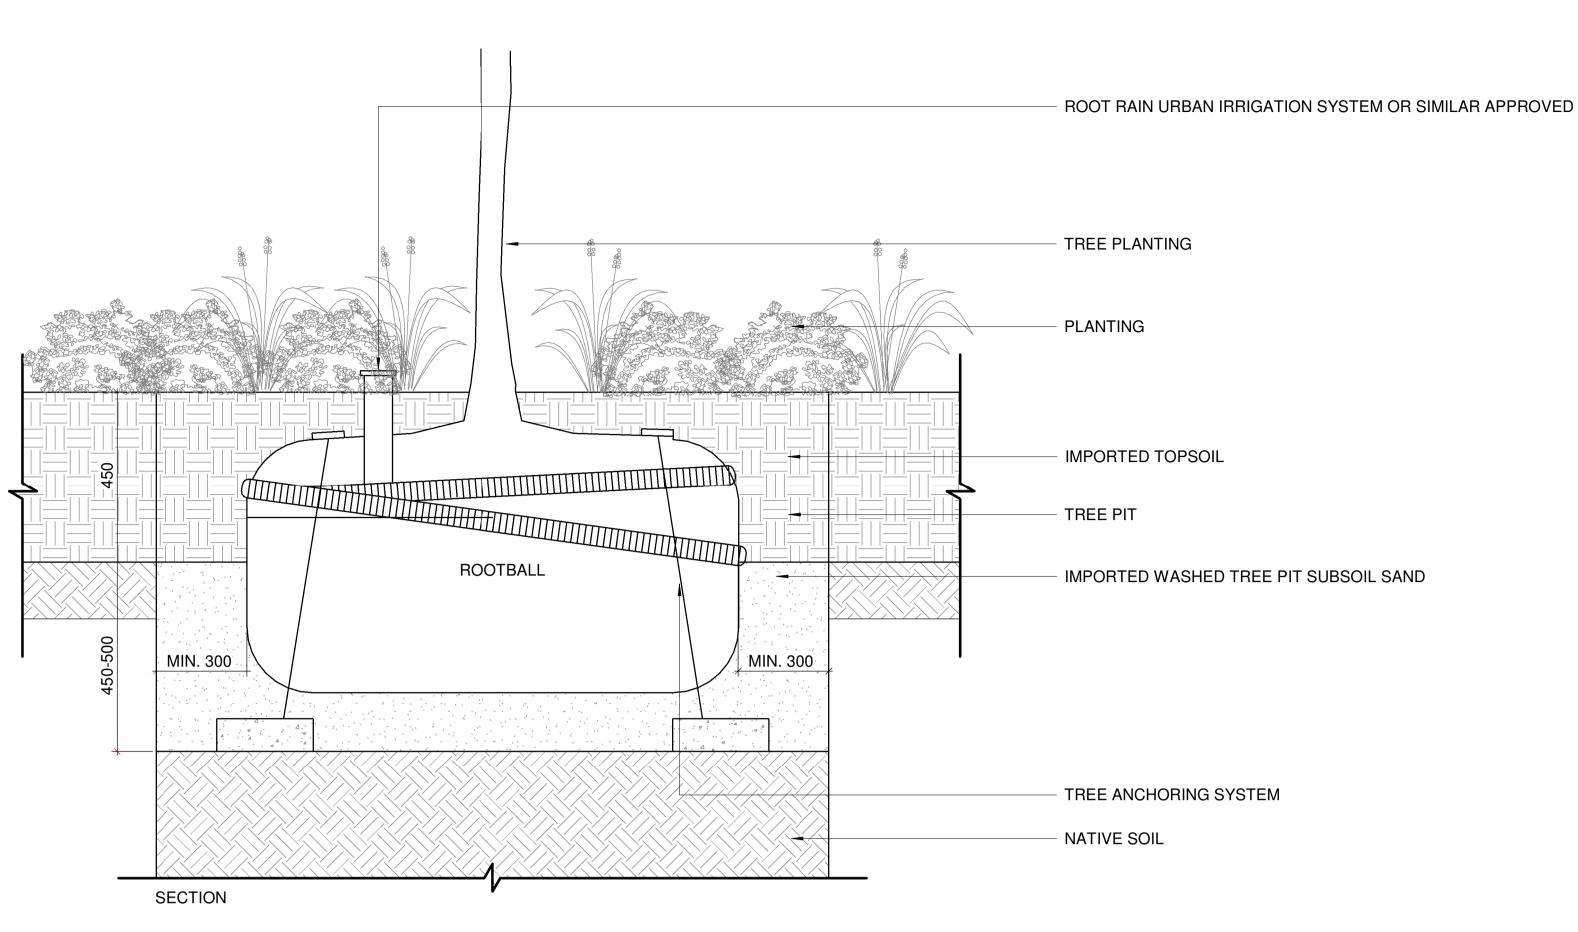

TYPICAL DETAIL: TREE PIT WITH TREE ANCHOR SYSTEM (45-50mm DIA STEM GIRTH)

SCALE: 1:10@A1

TYPICAL DETAIL: TREE PIT WITH TREE STAKING SYSTEM (TREE STEM GIRTH LESS THEN 45mm DIA)

SCALE: 1:10@A1

REFERENCE IMAGE