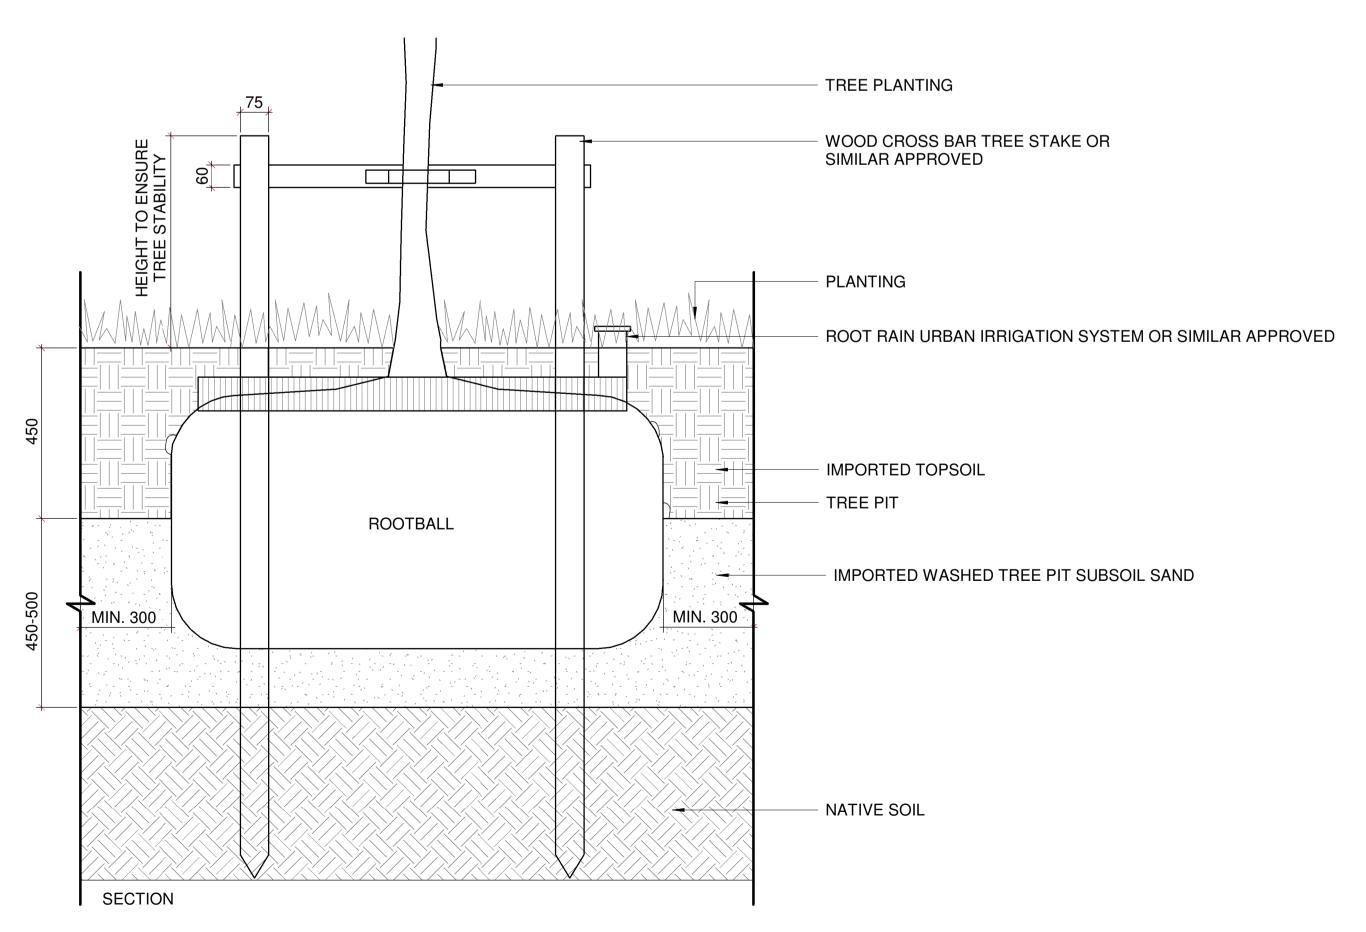

TYPICAL DETAIL: TREE PIT WITH TREE ANCHOR SYSTEM (45-50mm DIA STEM GIRTH)

SCALE: 1:10@A1

TYPICAL DETAIL: TREE PIT WITH TREE STAKING SYSTEM (TREE STEM GIRTH LESS THEN 45mm DIA)

SCALE: 1:10@A1

REFERENCE IMAGE