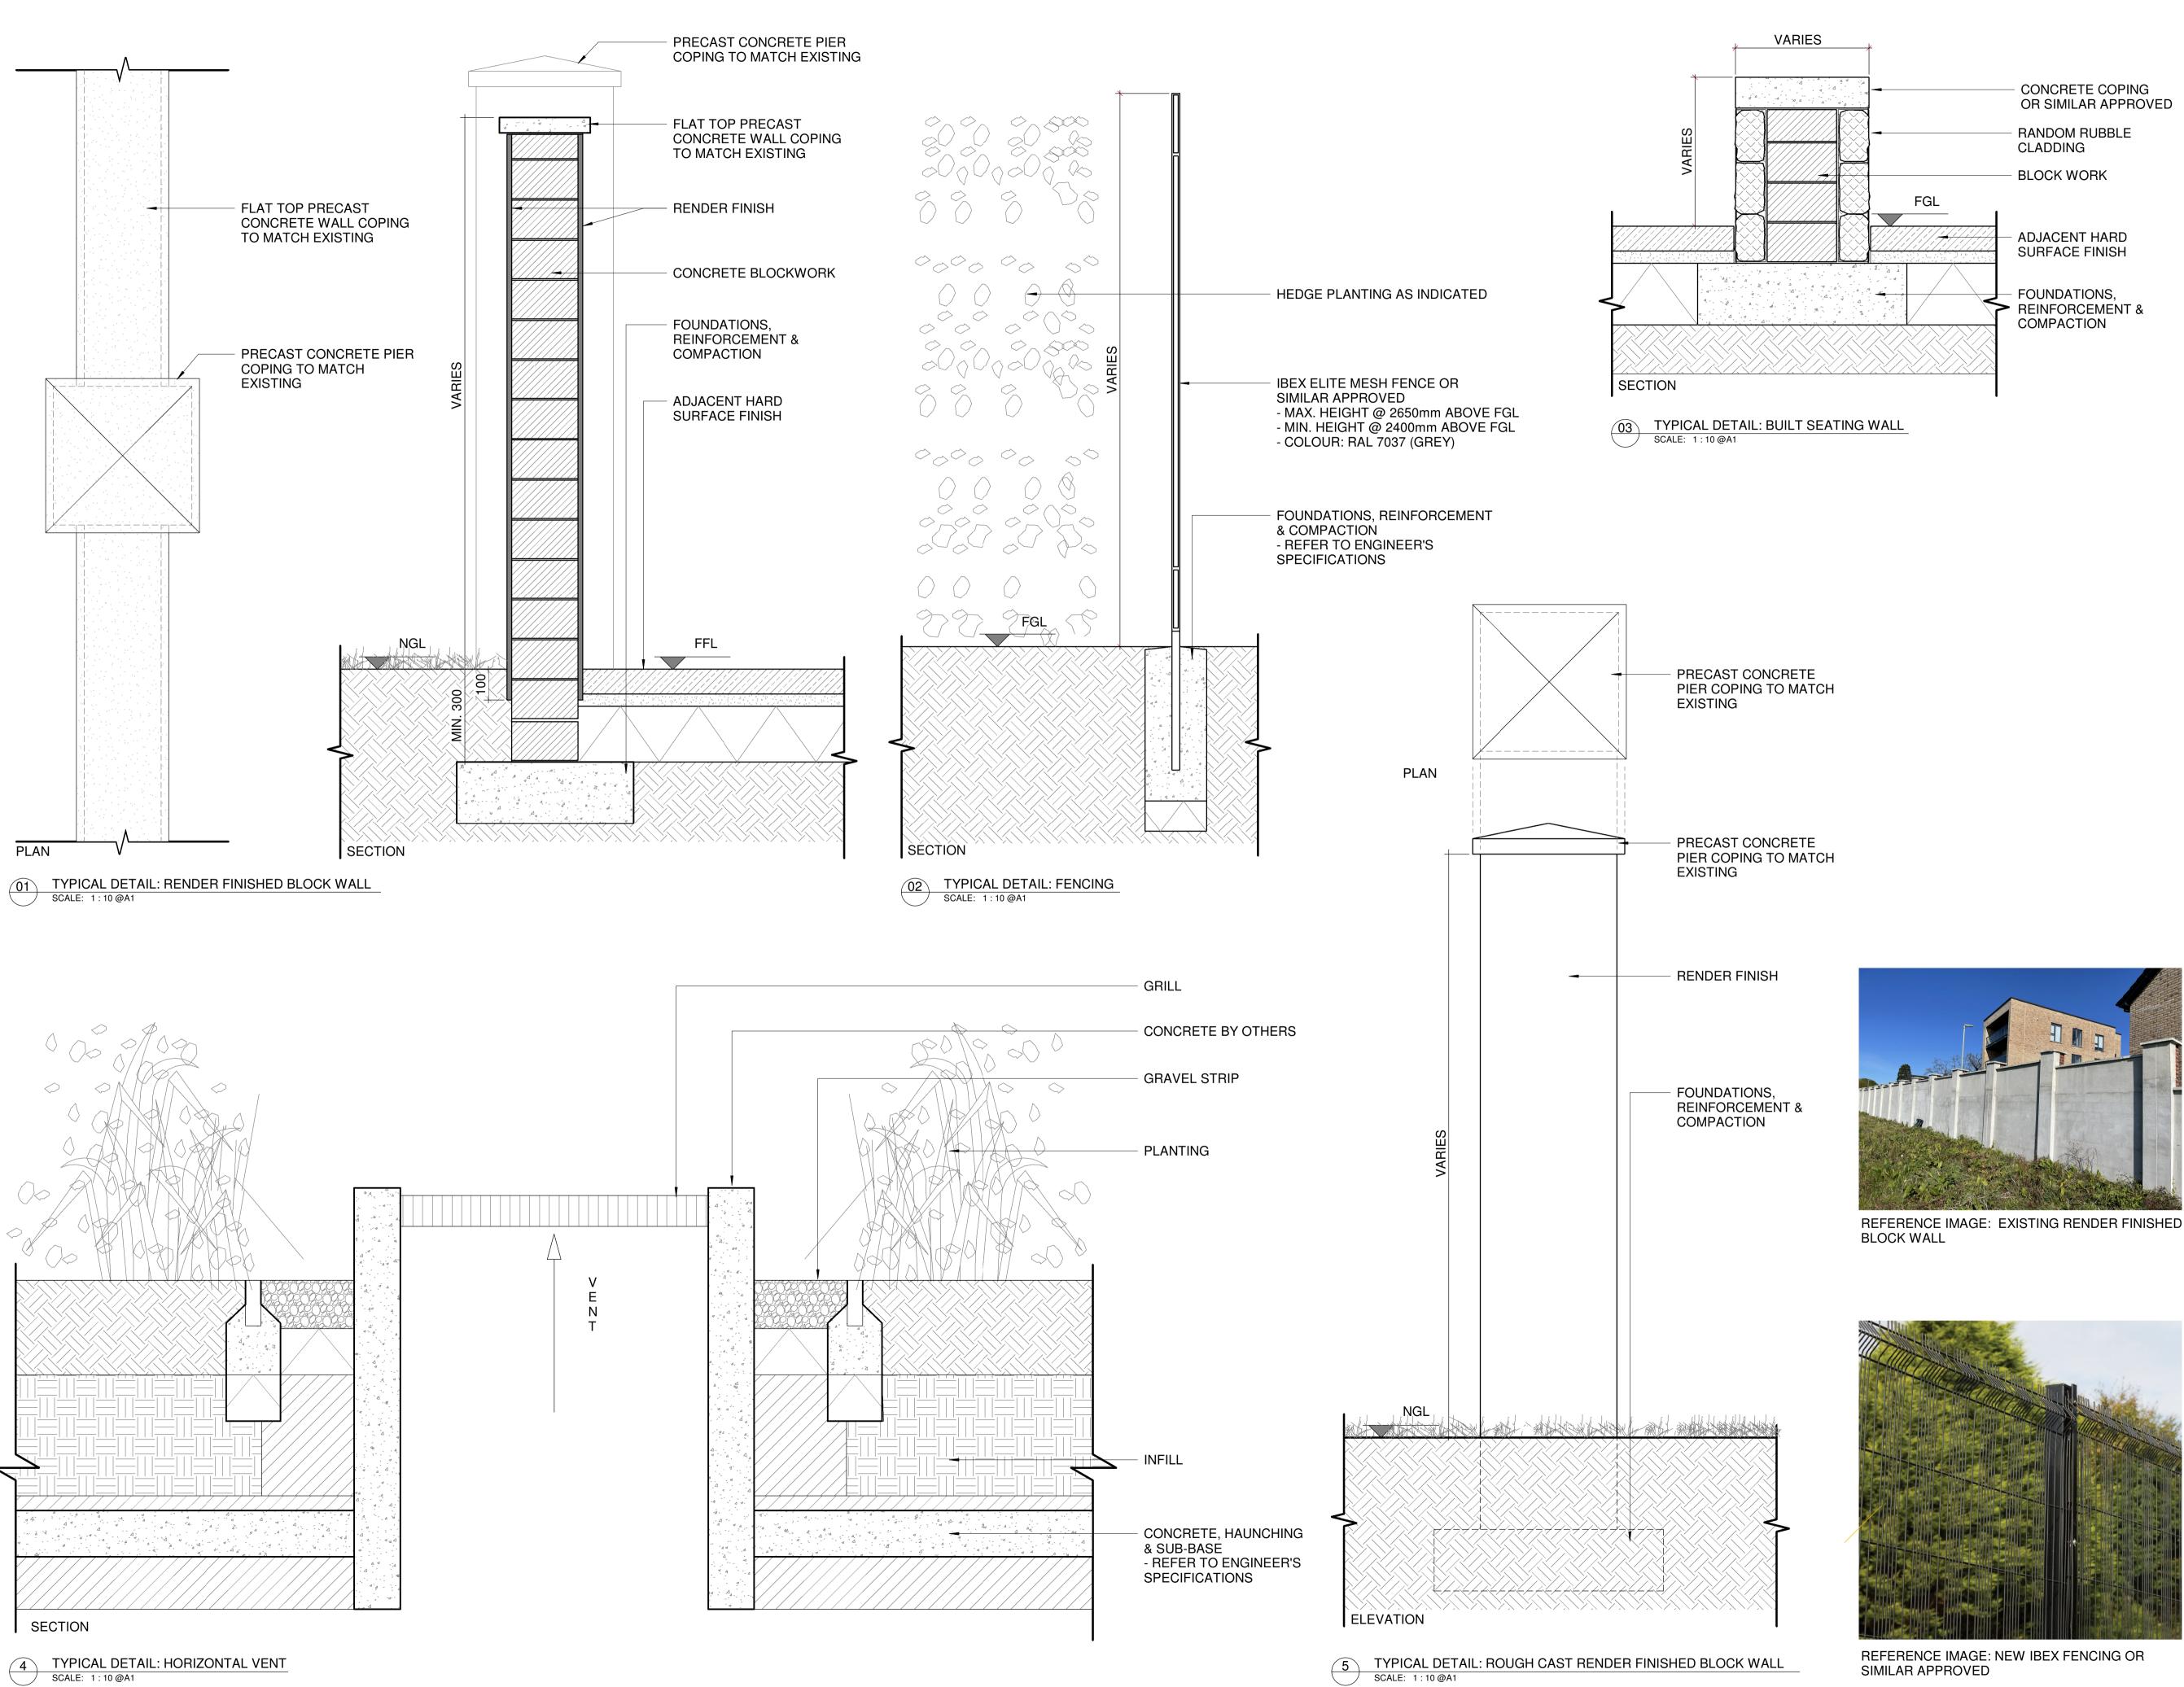

CLIENT:

ST. VINCENT'S HOSPITAL FAIRVIEW

ARCHITECTS:

| REFERENCE: THIS DRAWING IS NOT FOR CONSTRUCTION              |     |                                                 |  |       |    |            |    |
|--------------------------------------------------------------|-----|-------------------------------------------------|--|-------|----|------------|----|
|                                                              |     |                                                 |  |       |    |            |    |
|                                                              |     |                                                 |  |       |    |            |    |
|                                                              |     |                                                 |  |       |    |            |    |
|                                                              |     |                                                 |  |       |    |            |    |
|                                                              |     |                                                 |  |       |    |            |    |
| P01                                                          |     | FOR INFORMATION                                 |  |       |    | 2023/03/24 |    |
| P00                                                          | FOR | FOR INFORMATION                                 |  |       |    | 2022/10/20 |    |
| REVISIONS                                                    |     |                                                 |  |       |    |            |    |
| Job No.                                                      |     | 96Z1B                                           |  | Drawn | LB | Checked    | HL |
| Dwg No.                                                      |     | SVRD-NMP-33-00-M3-L-L1-902                      |  |       |    |            |    |
| Scale                                                        |     | 1 : 10 @A1                                      |  | Date  |    | MAR 2023   |    |
| JOB DESCRIPTION                                              |     |                                                 |  |       |    |            |    |
| Site                                                         |     | ST. VINCENT'S HOSPITAL, RICHMOND ROAD, DUBLIN 3 |  |       |    |            |    |
| Project                                                      |     | ST. VINCENT'S HOSPITAL FAIRVIEW REDEVELOPMENT   |  |       |    |            |    |
| Title                                                        |     | WALL DETAILS                                    |  |       |    |            |    |
| Architects 33 Rock Road, Williamstown, Blackrock, Co. Dublin |     |                                                 |  |       |    |            |    |