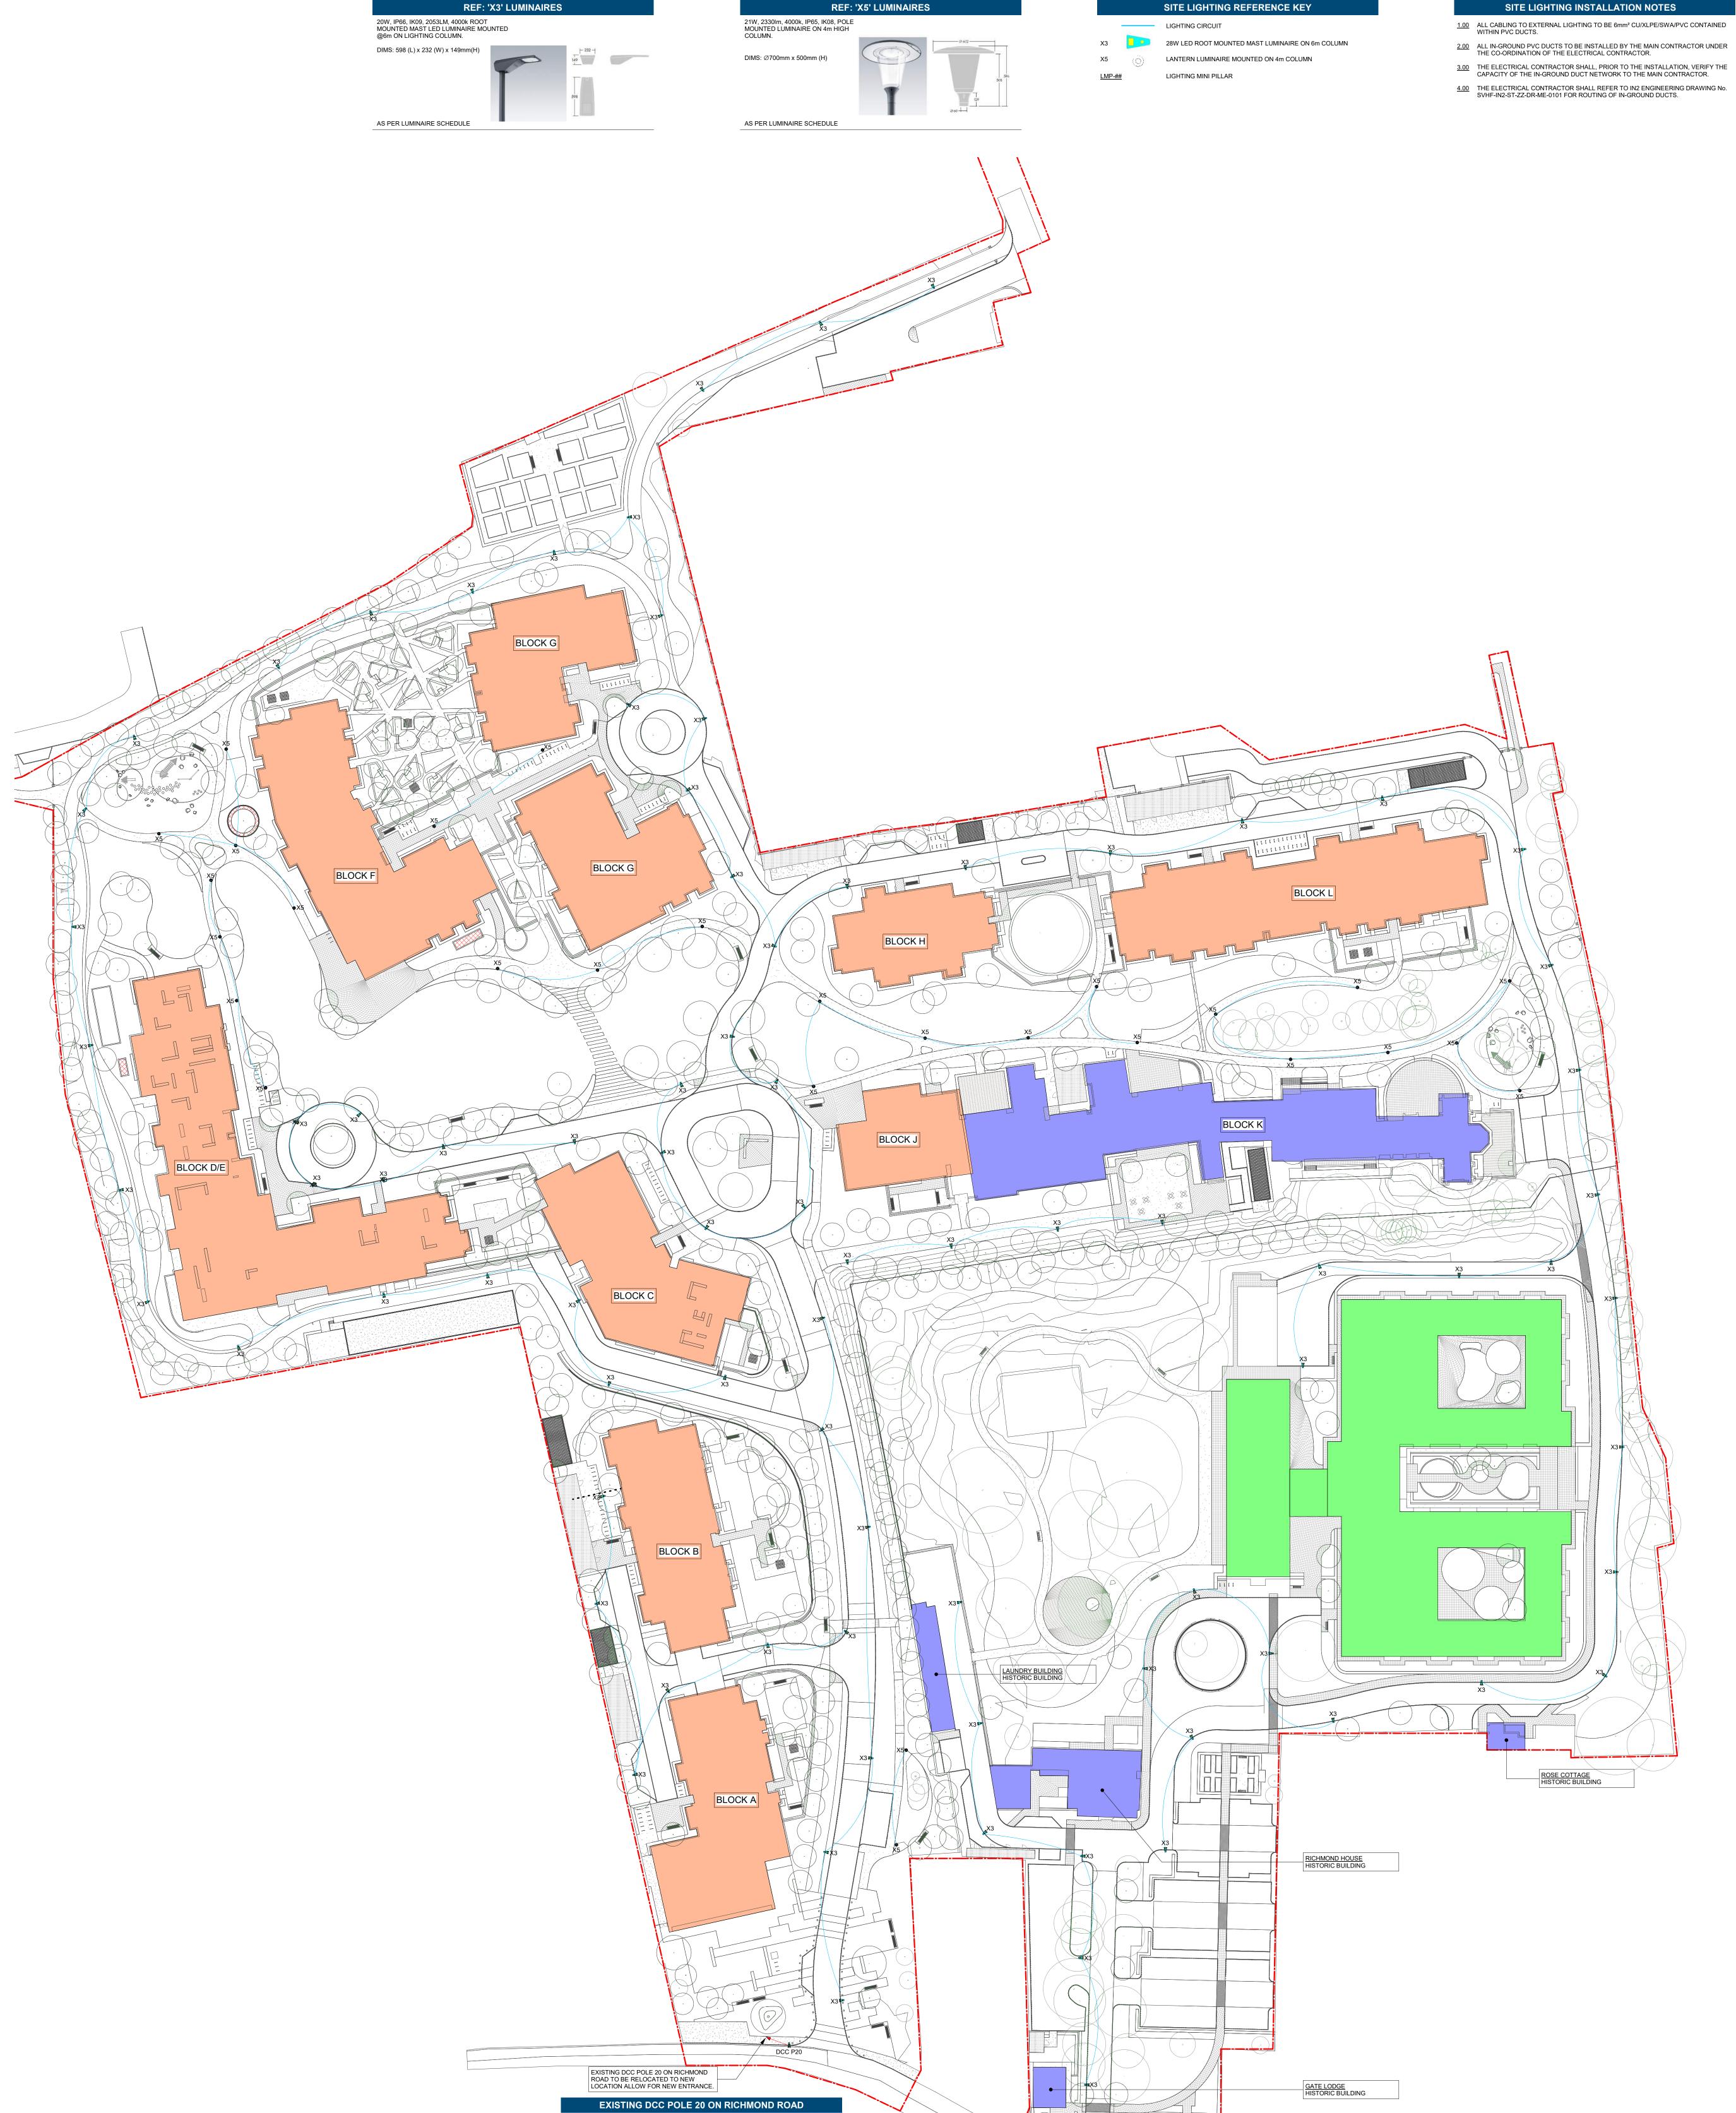

## THIS DRAWING IS THE PROPERTY OF IN2 ENGINEERING DESIGN PARTNERSHIP AND SHALL NOT BE USED, REPRODUCED OR DISCLOSED TOANYONE WITHOUT PRIOR WRITTEN PERMISSION OF IN2 ENGINEERING DESIGN PARTNERSHIP AND SHALL BE RETURNED UPON REQUEST.

- 1.00 ALL CABLING TO EXTERNAL LIGHTING TO BE 6mm<sup>2</sup> CU/XLPE/SWA/PVC CONTAINED WITHIN PVC DUCTS.

0 1 2m 5m Scale 1 : 100

|                                       |              |                                                          | OOKLAWN HOUSE<br>STORIC BUILDING                  |
|---------------------------------------|--------------|----------------------------------------------------------|---------------------------------------------------|
| <br>S2 22.03.2023 ISSUED FOR PLANNING | JL TJ JR P04 | PROJECT<br>ST. VINCENT'S HOSPITAL FAIRVIEW REDEVELOPMENT | DRAWING TITLE<br>ELECTRICAL SERVICES INSTALLATION |

| <b>IN2 DUBLIN</b><br>IN2 Engineering Design Partnership<br>Unit E&F, Mountpleasant Business Centre,<br>Mountpleasant Avenue Upper, D06 P5N8 |             |             |                 |        | 22.03.2023<br>08.03.2023<br>09.02.2023 | ISSUED FOR PLANNING<br>ISSUED FOR PLANNING<br>ISSUED FOR PLANNING | JLTJJRP04JLTJJRP03JLSOBJRP02 | PROJECT<br>ST. VINCENT'S HOSPITAL FAIRVIEW REDEVELOPMENT | DRAWING T<br>ELECTRICA<br>SITE PLAN<br>SITE LIGHTI | SERVICES INSTALLATION    |         | status<br>S2<br>revision<br>P04 |   |
|---------------------------------------------------------------------------------------------------------------------------------------------|-------------|-------------|-----------------|--------|----------------------------------------|-------------------------------------------------------------------|------------------------------|----------------------------------------------------------|----------------------------------------------------|--------------------------|---------|---------------------------------|---|
| t: +353.1.496 0900<br>e: info@in2.ie<br>w: www.in2.ie                                                                                       |             |             |                 | S2     | 17.11.2022                             | ISSUED FOR PLANNING                                               | JL JL JR P01                 | CLIENT                                                   | IN2 REF:                                           | DRAWING No.              | SCALE   | SIZE                            |   |
| w: www.in2.ie                                                                                                                               | STATUS DATE | DESCRIPTION | DRN ENG APP REV | STATUS | DATE                                   | DESCRIPTION                                                       | DRN ENG APP REV              | ST. VINCENT'S HOSPITAL FAIRVIEW                          | D2116                                              | SVRD-IN2-ST-ZZ-DR-E-0105 | 1 : 500 | A0                              | J |